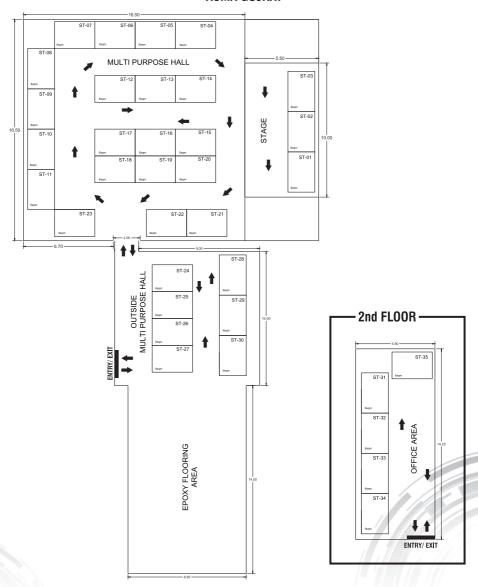

Roop Automotives Ltd.                          | 27       |
| 20 | Rotex Automation Ltd.                          | 28       |
| 21 | Sansera Engineering Ltd.                       | 29       |
| 22 | Sellowrap Industries Pvt. Ltd.                 | 30       |
| 23 | Sibros Technologies India Pvt. Ltd.            | 31       |
| 24 | Sterling Tools Ltd.                            | 32       |
| 25 | Stork Rubber Products Pvt. Ltd.                | 33       |
| 26 | Stumpp, Schuele & Somappa Springs Pvt. Ltd.    | 34       |
| 27 | Tata AutoComp Systems Ltd.                     | 35       |
| 28 | The Hi-Tech Robotic Systemz Ltd.               | 36       |
| 29 | Vikas Group                                    | 37       |

## **PROFILE OF EXHIBITORS**



## **LAYOUT**

#### **ACMA GUJRAT**





### Advik Hi-Tech Pvt. Ltd.

| Address :            | Plot No B-5, Chakan Industrial Area, Phase-II, Village Vasuli, Tal Khed, Pune. |
|----------------------|--------------------------------------------------------------------------------|
| Phone (Office) :     | +91 8793 0960 66                                                               |
| E-mail :             | prasad.muley@advik.co.in                                                       |
| Website :            | www.advik.com                                                                  |
| Location of Plants : | Pune, Pantnagar, Bawal, Gujarat, Bangalore                                     |

Chief Executive: Mr. Maneesh Satarkar

Year When Production Began: 2000

Products Manufactured: Oil Pump, Water Pump, Vacuum Pump,