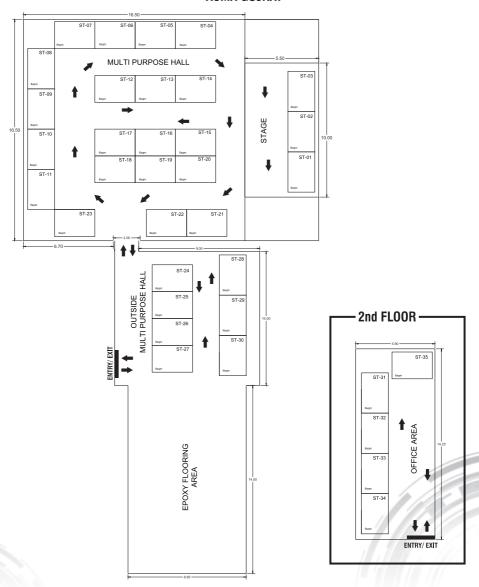

| Roop Polymers Ltd.                             | 28       |
| 21 | Rotex Automation Ltd.                          | 29       |
| 22 | Sansera Engineering Ltd.                       | 30       |
| 23 | Sellowrap Industries Pvt. Ltd.                 | 31       |
| 24 | Sibros Technologies India Pvt. Ltd.            | 32       |
| 25 | Sterling Tools Ltd.                            | 33       |
| 26 | Stork Rubber Products Pvt. Ltd.                | 34       |
| 27 | Stumpp, Schuele & Somappa Springs Pvt. Ltd.    | 35       |
| 28 | Tata AutoComp Systems Ltd.                     | 36       |
| 29 | The Hi-Tech Robotic Systemz Ltd.               | 37       |
| 30 | Vikas Group                                    | 38       |

# **PROFILE OF EXHIBITORS**



# **LAYOUT**

#### **ACMA GUJRAT**





### Advik Hi-Tech Pvt. Ltd.

| Address :            | Plot No B-5, Chakan Industrial Area, Phase-II, Village Vasuli, Tal Khed, Pune. |
|----------------------|--------------------------------------------------------------------------------|
| Phone (Office) :     | +91 8793 0960 66                                                               |
| E-mail :             | prasad.muley@advik.co.in                                                       |
| Website :            | www.advik.com                                                                  |
| Location of Plants : | Pune, Pantnagar, Bawal, Gujarat, Bangalore                                     |

Chief Executive: Mr. Maneesh Satarkar

Year When Production Began: 2000

Products Manufactured: Oil Pump, Water Pump, Vacuum Pump,