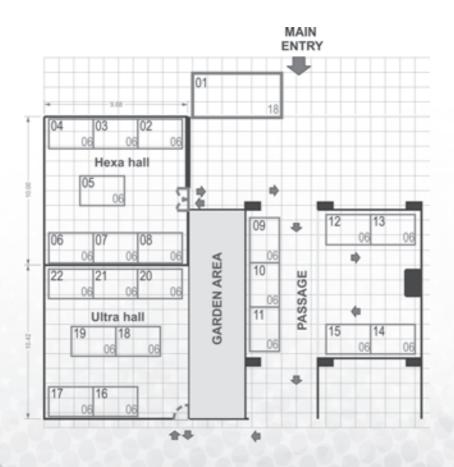

terling Gtake E-Mobility Ltd.                      | 51       |
| 44 | Sunflag Iron & Steel Company Ltd.                   | 52       |
| 45 | Talbros Automotive Components Ltd.                  | 53       |
| 46 | Texspin Bearings Limited                            | 54       |
| 47 | The Automotive Research Association Of India (ARAI) | 55       |
| 48 | Tube Investments Of India Ltd.                      | 56       |
| 49 | Vanaz Engineers Ltd.                                | 57       |
| 50 | Vikas Group                                         | 58       |
| 51 | Varroc Engineering Ltd.                             | 59       |
| 52 | Victor Reinz India Pvt. Ltd.                        | 60       |
| 53 | ZF Group                                            | 61       |



#### Layout







#### Advik Hi-tech Pvt. Ltd.

| Address :            | Plot No B-5, Chakan Industrial Area, Phase-II, Village Vasuli, Tal Khed, Pune |
|----------------------|-------------------------------------------------------------------------------|
| Phone (Office) :     | +91 8793096066                                                                |
| E-mail :             | prasad.muley@advik.co.in                                                      |
| Website :            | www.advik.com                                                                 |
| Location of Plants : | Pune, Pantnagar, Bawal, Gujarat, Bangalore                                    |

Chief Executive: Mr. Maneesh Satarkar

Year When Production Began: 2000

Products Manufactured: Oil Pump, Water Pump, Vacuum Pump, Te