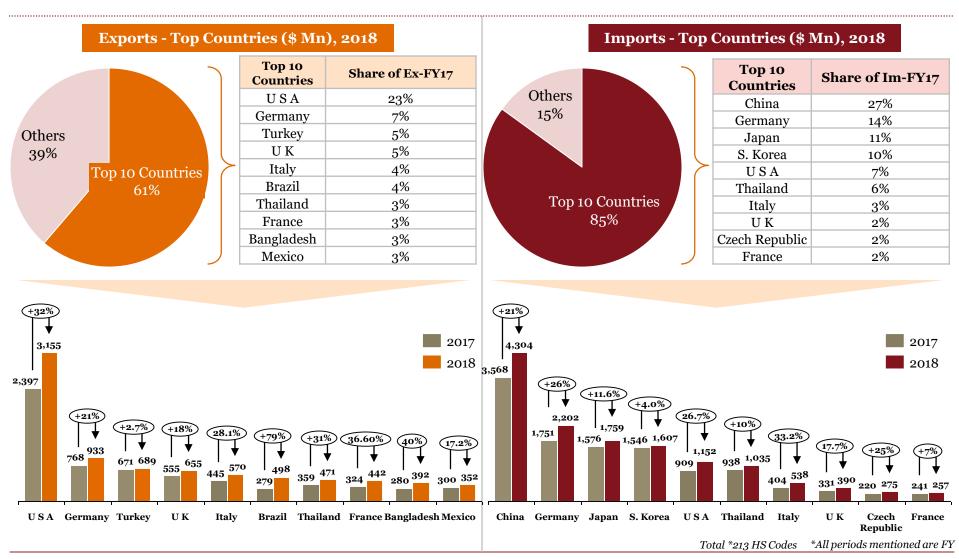

# Overview of "Exports" for Indian auto component industry in FY 18

- ➤ Although, Europe was the highest value export destination, the increase in exports to N. America was substantial. The overall increase in exports this FY (Yo-Y) has been unprecedented.
- ➤ 'Engine, transmission and steering parts' saw substantial export growth compared to last FY and contributed ~54% of the overall auto component exports from India; the rest ~46% is contributed by the segments such as chassis, bumpers, rubber products etc.
- Increasing exports is a testimony of the fact that Indian automotive components manufacturers are increasingly penetrating the global supply chain

# Segmentation by product type: Exports (FY-o-FY)

# Overview of "Imports" for Indian auto component industry in FY 18

- ➤ Increase in exports outweighed the increase in imports, which shows a positive development from the perspective of domestic automotive component players
- ➤ The fiscal deficit decreased by ~7% compared to last FY.
- Engine, transmission, steering and suspension parts account for > 50% of overall autocomponents being imported
- ➤ Imports from countries such as China, Japan and Germany has increased proportionally
- Engine, transmission, steering and suspension
   parts recorded substantial increase in the imports
   (~22% increase)

# Segmentation by product type: Imports (FY-o-FY)