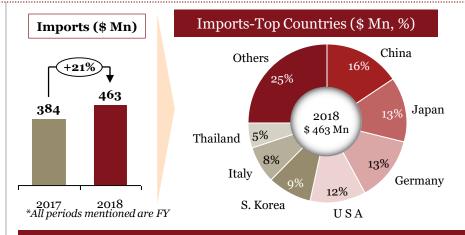

# Overview of "Imports" for Indian auto component industry in FY 18

- ➤ Increase in exports outweighed the increase in imports, which shows a positive development from the perspective of domestic automotive component players
- ➤ The fiscal deficit decreased by ~7% compared to last FY.
- Engine, transmission, steering and suspension parts account for > 50% of overall autocomponents being imported
- ➤ Imports from countries such as China, Japan and Germany has increased proportionally
- Engine, transmission, steering and suspension
   parts recorded substantial increase in the imports
   (~22% increase)

# Segmentation by product type: Imports (FY-o-FY)