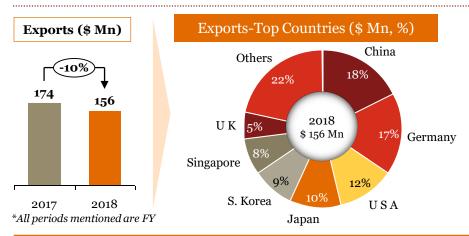

# Overview of "Exports" for Indian auto component industry in FY 18

- ➤ Although, Europe was the highest value export destination, the increase in exports to N. America was substantial. The overall increase in exports this FY (Yo-Y) has been unprecedented.
- ➤ 'Engine, transmission and steering parts' saw substantial export growth compared to last FY and contributed ~54% of the overall auto component exports from India; the rest ~46% is contributed by the segments such as chassis, bumpers, rubber products etc.
- Increasing exports is a testimony of the fact that Indian automotive components manufacturers are increasingly penetrating the global supply chain

# Segmentation by product type: Exports (FY-o-FY)