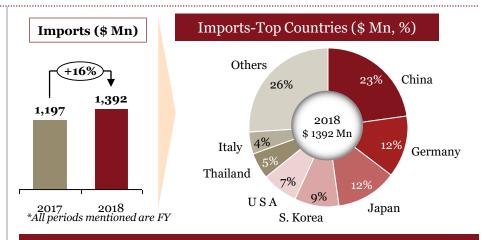

# Overview of "Imports" for Indian auto component industry in FY 18

- ➤ Increase in exports outweighed the increase in imports, which shows a positive development from the perspective of domestic automotive component players
- ➤ The fiscal deficit decreased by ~7% compared to last FY.
- Engine, transmission, steering and suspension parts account for > 50% of overall autocomponents being imported
- ➤ Imports from countries such as China, Japan and Germany has increased proportionally
- Engine, transmission, steering and suspension
   parts recorded substantial increase in the imports
   (~22% increase)

# Segmentation by product type: Imports (FY-o-FY)