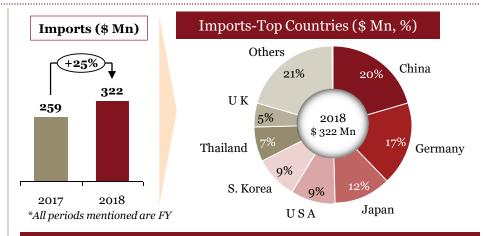

# Overview of "Imports" for Indian auto component industry in FY 18

- ➤ Increase in exports outweighed the increase in imports, which shows a positive development from the perspective of domestic automotive component players
- ➤ The fiscal deficit decreased by ~7% compared to last FY.
- Engine, transmission, steering and suspension parts account for > 50% of overall autocomponents being imported
- ➤ Imports from countries such as China, Japan and Germany has increased proportionally
- Engine, transmission, steering and suspension
   parts recorded substantial increase in the imports
   (~22% increase)