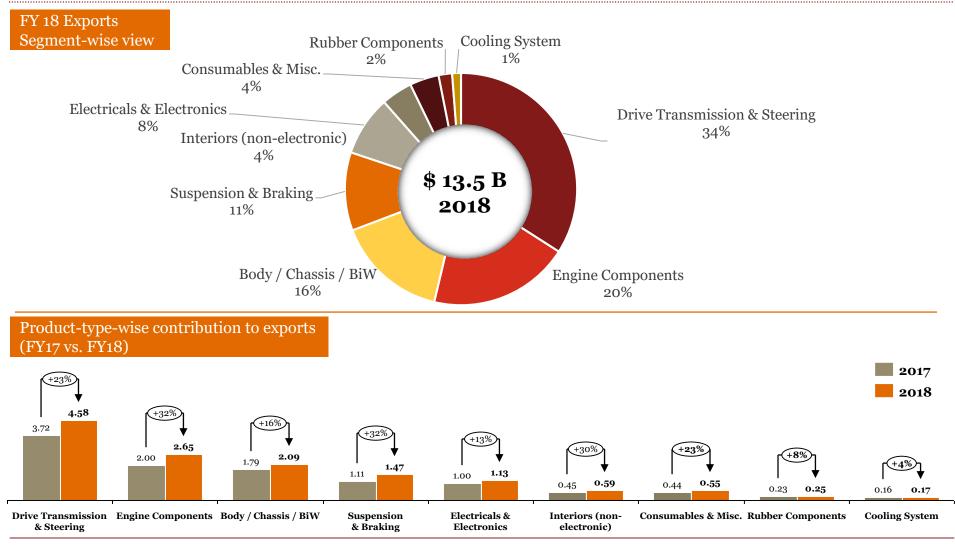

# Overview of "Exports" for Indian auto component industry in FY 18

- ➤ Although, Europe was the highest value export destination, the increase in exports to N. America was substantial. The overall increase in exports this FY (Yo-Y) has been unprecedented.
- ➤ 'Engine, transmission and steering parts' saw substantial export growth compared to last FY and contributed ~54% of the overall auto component exports from India; the rest ~46% is contributed by the segments such as chassis, bumpers, rubber products etc.
- Increasing exports is a testimony of the fact that Indian automotive components manufacturers are increasingly penetrating the global supply chain

# Segmentation by product type: Exports (FY-o-FY)