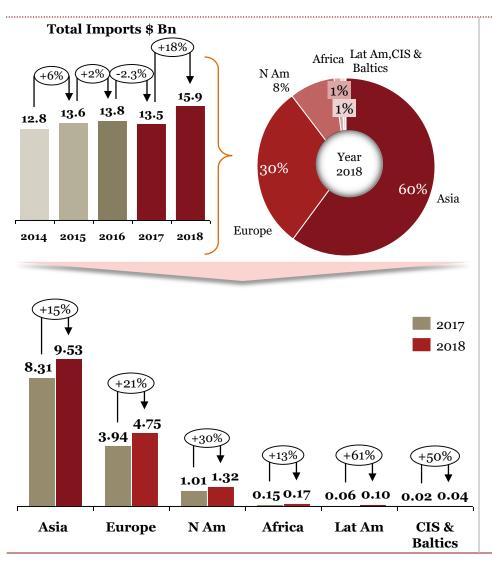

# Overview of "Imports" for Indian auto component industry in FY 18

- ➤ Increase in exports outweighed the increase in imports, which shows a positive development from the perspective of domestic automotive component players
- ➤ The fiscal deficit decreased by ~7% compared to last FY.
- Engine, transmission, steering and suspension parts account for > 50% of overall autocomponents being imported
- ➤ Imports from countries such as China, Japan and Germany has increased proportionally
- Engine, transmission, steering and suspension
   parts recorded substantial increase in the imports
   (~22% increase)

# Segmentation by product type: Imports (FY-o-FY)