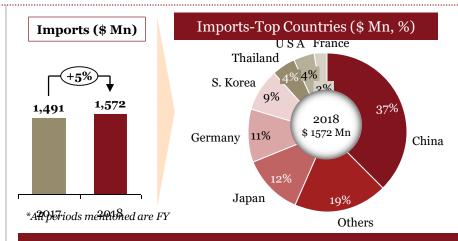

# Overview of "Imports" for Indian auto component industry in FY 18

- ➤ Increase in exports outweighed the increase in imports, which shows a positive development from the perspective of domestic automotive component players
- ➤ The fiscal deficit decreased by ~7% compared to last FY.
- Engine, transmission, steering and suspension parts account for > 50% of overall autocomponents being imported
- ➤ Imports from countries such as China, Japan and Germany has increased proportionally
- Engine, transmission, steering and suspension
   parts recorded substantial increase in the imports
   (~22% increase)

# Segmentation by product type: Imports (FY-o-FY)