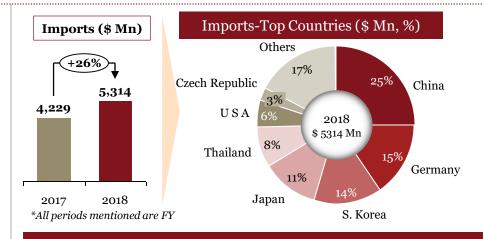

# Overview of "Imports" for Indian auto component industry in FY 18

- ➤ Increase in exports outweighed the increase in imports, which shows a positive development from the perspective of domestic automotive component players
- ➤ The fiscal deficit decreased by ~7% compared to last FY.
- Engine, transmission, steering and suspension parts account for > 50% of overall autocomponents being imported
- ➤ Imports from countries such as China, Japan and Germany has increased proportionally
- Engine, transmission, steering and suspension
   parts recorded substantial increase in the imports
   (~22% increase)

# Segmentation by product type: Imports (FY-o-FY)