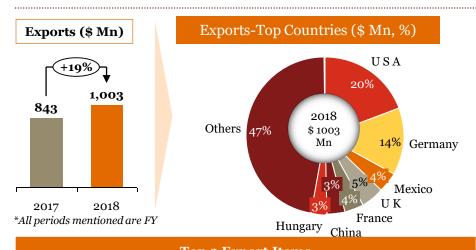

# Overview of "Exports" for Indian auto component industry in FY 18

- ➤ Although, Europe was the highest value export destination, the increase in exports to N. America was substantial. The overall increase in exports this FY (Yo-Y) has been unprecedented.
- ➤ 'Engine, transmission and steering parts' saw substantial export growth compared to last FY and contributed ~54% of the overall auto component exports from India; the rest ~46% is contributed by the segments such as chassis, bumpers, rubber products etc.
- Increasing exports is a testimony of the fact that Indian automotive components manufacturers are increasingly penetrating the global supply chain

# Segmentation by product type: Exports (FY-o-FY)