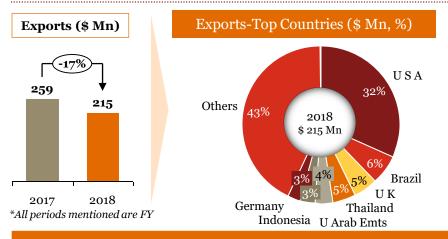

# Overview of "Exports" for Indian auto component industry in FY 18

- ➤ Although, Europe was the highest value export destination, the increase in exports to N. America was substantial. The overall increase in exports this FY (Yo-Y) has been unprecedented.
- ➤ 'Engine, transmission and steering parts' saw substantial export growth compared to last FY and contributed ~54% of the overall auto component exports from India; the rest ~46% is contributed by the segments such as chassis, bumpers, rubber products etc.
- Increasing exports is a testimony of the fact that Indian automotive components manufacturers are increasingly penetrating the global supply chain

# Segmentation by product type: Exports (FY-o-FY)