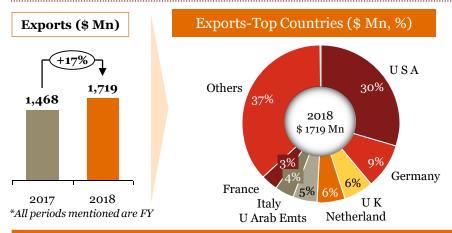

# Overview of "Exports" for Indian auto component industry in FY 18

- ➤ Although, Europe was the highest value export destination, the increase in exports to N. America was substantial. The overall increase in exports this FY (Yo-Y) has been unprecedented.
- ➤ 'Engine, transmission and steering parts' saw substantial export growth compared to last FY and contributed ~54% of the overall auto component exports from India; the rest ~46% is contributed by the segments such as chassis, bumpers, rubber products etc.
- Increasing exports is a testimony of the fact that Indian automotive components manufacturers are increasingly penetrating the global supply chain

# Segmentation by product type: Exports (FY-o-FY)