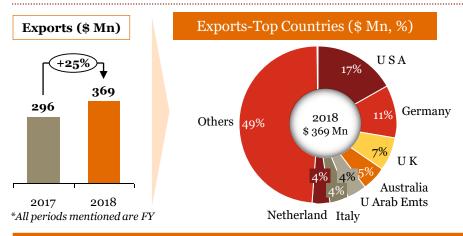

rted
- ➤ Imports from countries such as China, Japan and Germany has increased proportionally
- Engine, transmission, steering and suspension
   parts recorded substantial increase in the imports
   (~22% increase)

# Segmentation by product type: Imports (FY-o-FY)





# Key highlights of "Exports" & "Imports" in FY 18



# Chapter wise detailed analysis

| Chapte | r wise detailed analysis    | 9  |
|--------|-----------------------------|----|
| 1      | Chapter 40                  | 10 |
| 2      | Chapter 73                  | 11 |
| 3      | Chapter 84                  | 12 |
| 4      | Chapter 85                  | 13 |
| 5      | Chapter 87                  | 14 |
| 6      | Chapter 90                  | 15 |
| 7      | Chapter 70,72,68,83,91 & 94 | 16 |

#### Rubber and articles



| Top 3 Export Items |                                                                                          |                  |            |                  |  |
|--------------------|------------------------------------------------------------------------------------------|------------------|------------|------------------|--|
| HS Codes           | Description                                                                              | Value<br>(\$ Mn) | Country    | Value<br>(\$ Mn) |  |
| 40092100           | Reinforced or otherwise combined only with metal: without fittings                       | 57               | Belgium    | 2                |  |
|                    |                                                                                          |