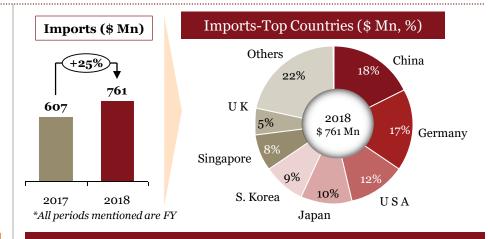

# Overview of "Imports" for Indian auto component industry in FY 18

- ➤ Increase in exports outweighed the increase in imports, which shows a positive development from the perspective of domestic automotive component players
- ➤ The fiscal deficit decreased by ~7% compared to last FY.
- Engine, transmission, steering and suspension parts account for > 50% of overall autocomponents being imported
- ➤ Imports from countries such as China, Japan and Germany has increased proportionally
- Engine, transmission, steering and suspension
   parts recorded substantial increase in the imports
   (~22% increase)

# Segmentation by product type: Imports (FY-o-FY)