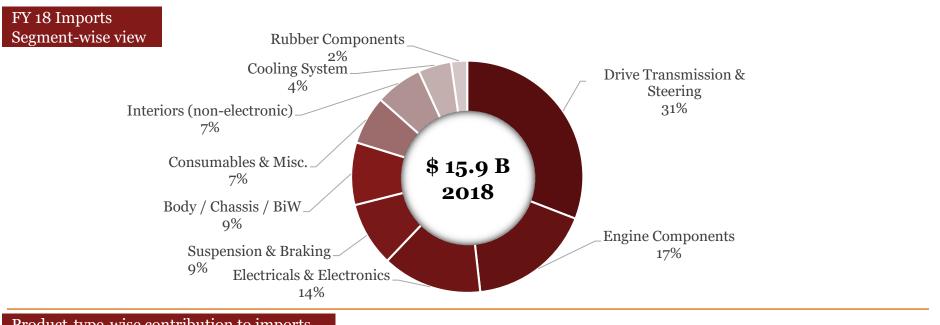

# Overview of "Imports" for Indian auto component industry in FY 18

- ➤ Increase in exports outweighed the increase in imports, which shows a positive development from the perspective of domestic automotive component players
- ➤ The fiscal deficit decreased by ~7% compared to last FY.
- Engine, transmission, steering and suspension parts account for > 50% of overall autocomponents being imported
- ➤ Imports from countries such as China, Japan and Germany has increased proportionally
- Engine, transmission, steering and suspension
   parts recorded substantial increase in the imports
   (~22% increase)

# Segmentation by product type: Imports (FY-o-FY)