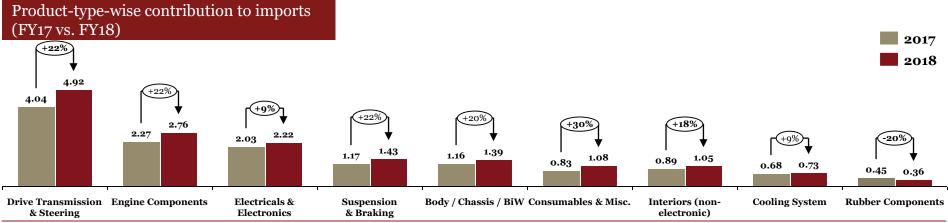

# Overview of "Imports" for Indian auto component industry in FY 18

- ➤ Increase in exports outweighed the increase in imports, which shows a positive development from the perspective of domestic automotive component players
- ➤ The fiscal deficit decreased by ~7% compared to last FY.
- Engine, transmission, steering and suspension parts account for > 50% of overall autocomponents being imported
- ➤ Imports from countries such as China, Japan and Germany has increased proportionally
- Engine, transmission, steering and suspension
   parts recorded substantial increase in the imports
   (~22% increase)

# Segmentation by product type: Imports (FY-o-FY)