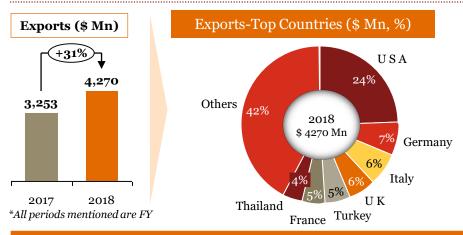

# Overview of "Exports" for Indian auto component industry in FY 18

- ➤ Although, Europe was the highest value export destination, the increase in exports to N. America was substantial. The overall increase in exports this FY (Yo-Y) has been unprecedented.
- ➤ 'Engine, transmission and steering parts' saw substantial export growth compared to last FY and contributed ~54% of the overall auto component exports from India; the rest ~46% is contributed by the segments such as chassis, bumpers, rubber products etc.
- Increasing exports is a testimony of the fact that Indian automotive components manufacturers are increasingly penetrating the global supply chain

# Segmentation by product type: Exports (FY-o-FY)