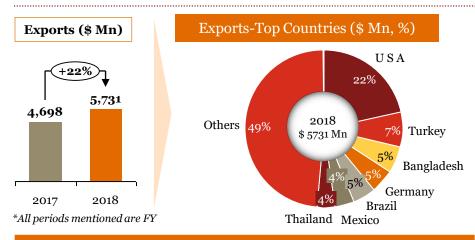

# Overview of "Exports" for Indian auto component industry in FY 18

- ➤ Although, Europe was the highest value export destination, the increase in exports to N. America was substantial. The overall increase in exports this FY (Yo-Y) has been unprecedented.
- ➤ 'Engine, transmission and steering parts' saw substantial export growth compared to last FY and contributed ~54% of the overall auto component exports from India; the rest ~46% is contributed by the segments such as chassis, bumpers, rubber products etc.
- Increasing exports is a testimony of the fact that Indian automotive components manufacturers are increasingly penetrating the global supply chain

# Segmentation by product type: Exports (FY-o-FY)