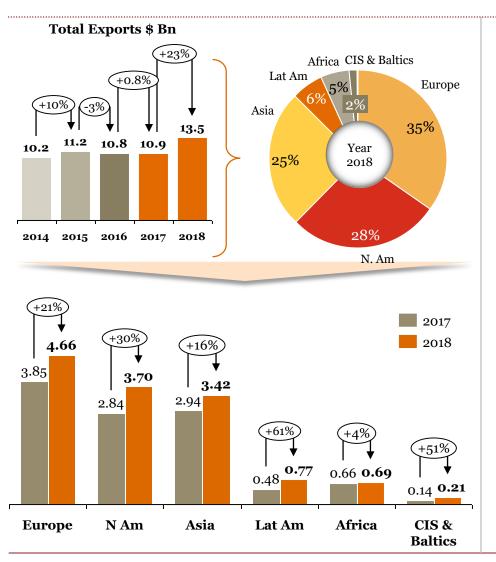

# Overview of "Exports" for Indian auto component industry in FY 18

- ➤ Although, Europe was the highest value export destination, the increase in exports to N. America was substantial. The overall increase in exports this FY (Yo-Y) has been unprecedented.
- ➤ 'Engine, transmission and steering parts' saw substantial export growth compared to last FY and contributed ~54% of the overall auto component exports from India; the rest ~46% is contributed by the segments such as chassis, bumpers, rubber products etc.
- Increasing exports is a testimony of the fact that Indian automotive components manufacturers are increasingly penetrating the global supply chain