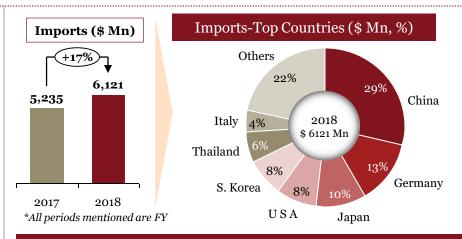

# Overview of "Imports" for Indian auto component industry in FY 18

- ➤ Increase in exports outweighed the increase in imports, which shows a positive development from the perspective of domestic automotive component players
- ➤ The fiscal deficit decreased by ~7% compared to last FY.
- Engine, transmission, steering and suspension parts account for > 50% of overall autocomponents being imported
- ➤ Imports from countries such as China, Japan and Germany has increased proportionally
- Engine, transmission, steering and suspension
   parts recorded substantial increase in the imports
   (~22% increase)

# Segmentation by product type: Imports (FY-o-FY)