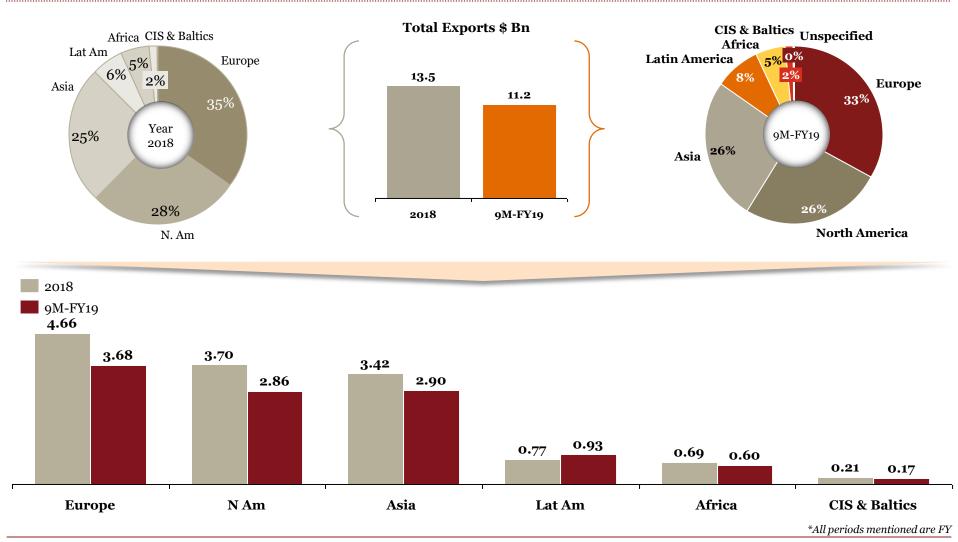

## Overview of "Exports" for Indian auto component industry in FY 18

- Although, Europe was the highest value export destination, the increase in exports to N. America was substantial. The overall increase in exports this FY (Yo-Y) has been unprecedented.
- ➤ 'Engine, transmission and steering parts' saw substantial export growth compared to last FY and contributed ~54% of the overall auto component exports from India; the rest ~46% is contributed by the segments such as chassis, bumpers, rubber products etc.
- Increasing exports is a testimony of the fact that Indian automotive components manufacturers are increasingly penetrating the global supply chain

## Segmentation by product type: Exports (FY-o-FY)