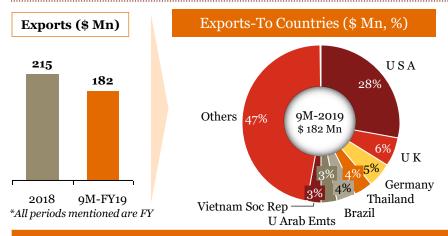

#### Vehicles other than railway or tramway rolling - stock, and parts and accessories

| To 3 Export Items |                                                                         |                  |          |                  |  |
|-------------------|-------------------------------------------------------------------------|------------------|----------|------------------|--|
| HS Codes          | Description                                                             | Value<br>(\$ Mn) | Country  | Value<br>(\$ Mn) |  |
| 87089900          | Other: Motor vehicle parts (Reservoir for                               | 743              | USA      | 470              |  |
|                   | Hydraulic Power Steering<br>Systems+Steering Gear Systems and<br>Parts) |                  | Turkey   | 148              |  |
|                   |                                                                         |                  | Brazil   | 125              |  |
| 87083000          | Brakes and servo-brakes; parts thereof                                  | 230              | USA      | 159              |  |
|                   |                                                                         |                  | Germany  | 47               |  |
|                   |                                                                         |                  | UK       | 24               |  |
| 87084000          | Gear boxes and parts thereof                                            | 133              | USA      | 60               |  |
|                   |                                                                         |                  | Thailand | 50               |  |
|                   |                                                                         |                  | Turkey   | 24               |  |