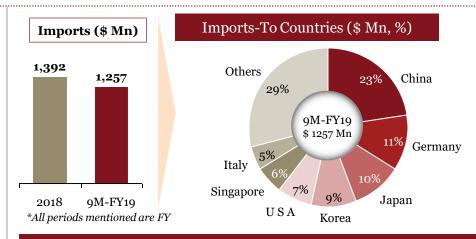

## Overview of "Imports" for Indian auto component industry in 9M-FY 19

## Key highlights of "Imports" in 9M-FY 19

#### To Countries (\$ Mn), 9M-FY 19

| To 10<br>Countries | Share of Im 9M-FY19 |
|--------------------|---------------------|
| China              | 25%                 |
| Germany            | 15%                 |
| S. Korea           | 10%                 |
| Japan              | 9%                  |
| USA                | 7%                  |
| Thailand           | 5%                  |
| Singapore          | 5%                  |
| Italy              | 3%                  |
| UK                 | 3%                  |
| France             | 2%                  |

\*All periods mentioned are FY