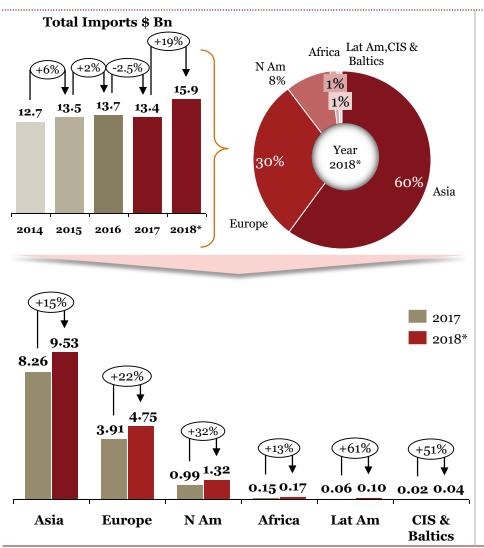

## Overview of "Imports" for Indian auto component industry in FY 18

- Increase in exports outweighed the increase in imports, which shows a positive development from the perspective of domestic automotive component players
- ➤ The fiscal deficit decreased by ~7% compared to last FY.
- Engine, transmission, steering and suspension parts account for > 50% of overall autocomponents being imported
- Imports from countries such as China, Japan and Germany has increased proportionally
- ➤ Engine, transmission, steering and suspension

  parts recorded substantial increase in the imports

  (~22% increase)

\*All periods mentioned are FY \*For 219 HS codes

## Segmentation by product type: Imports (FY-o-FY)