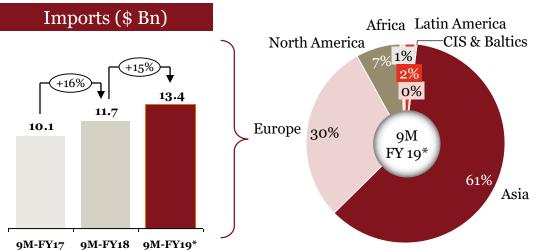

- ➤ Imports increased by ~15% (w.r.t 9M-FY 18), with Asia accounting for >60% of the Indian auto-component imports.
- China and S. Korea dominates the Asian imports in to India

Total \*219 HS Codes \*All periods mentioned are FY

## 9M-FY 17 vs. 9M-FY 18 vs. 9M-FY 19 Imports

## Overview of "Imports" for Indian auto component industry in 9M-FY 19

## Key highlights of "Imports" in 9M-FY 19