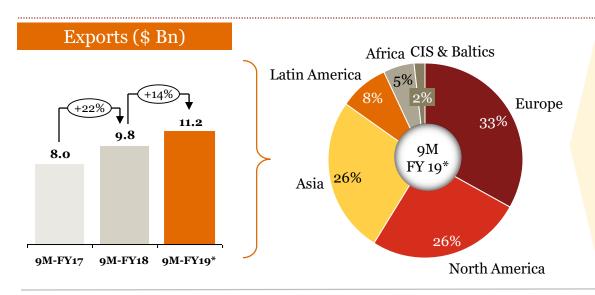

## 9M-FY 19: Summary of 9M performance y-o-y for "Exports" and "Imports"

Exports (w.r.t 9M-FY 18) increased by 14%, with Europe and North America accounting for >60% of the Indian autocomponent export.

## 9M-FY 17 vs. 9M-FY 18 vs. 9M-FY 19 Exports

## Overview of "Exports" for Indian auto component industry in 9M-FY 19

## Key highlights of "Exports" in 9M-FY 19