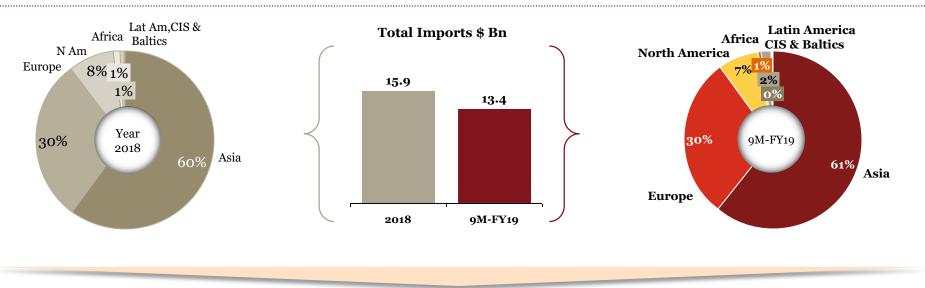

## 9M-FY 19: Summary of 9M performance y-o-y for "Exports" and "Imports"

Exports (w.r.t 9M-FY 18) increased by 14%, with Europe and North America accounting for >60% of the Indian autocomponent export.

- ➤ Imports increased by ~15% (w.r.t 9M-FY 18), with Asia accounting for >60% of the Indian auto-component imports.
- China and S. Korea dominates the Asian imports in to India

Total \*219 HS Codes \*All periods mentioned are FY