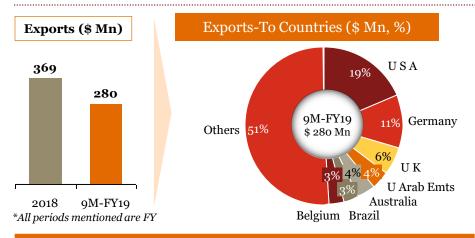

## Overview of "Exports" for Indian auto component industry in 9M-FY 19

## Key highlights of "Exports" in 9M-FY 19

#### To Countries (\$ Mn), 9M-FY 19

| To 10<br>Countries | Share of Ex 9M-FY 19 |
|--------------------|----------------------|
| USA                | 24%                  |
| Germany            | 7%                   |
| U K                | 5%                   |
| Turkey             | 4%                   |
| Italy              | 4%                   |
| Thailand           | 4%                   |
| Brazil             | 3%                   |
| Bangladesh         | 3%                   |
| UAE                | 3%                   |
| Mexico             | 3%                   |