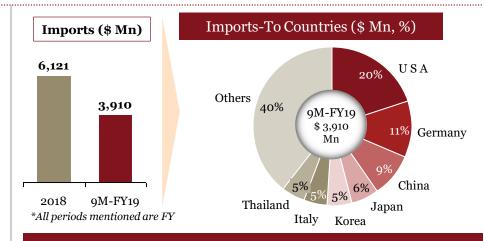

| To 3 Import Items |                                                                                                                      |                  |          |                  |  |
|-------------------|----------------------------------------------------------------------------------------------------------------------|------------------|----------|------------------|--|
| HS Codes          | Description                                                                                                          | Value<br>(\$ Mn) | Country  | Value<br>(\$ Mn) |  |
| 87089900          | Other: Motor vehicle parts (Reservoir<br>for Hydraulic Power Steering<br>Systems+Steering Gear Systems and<br>Parts) | 758              | Germany  | 304              |  |
|                   |                                                                                                                      |                  | Korea    | 236              |  |
|                   |                                                                                                                      |                  | China    | 217              |  |
| 87084000          | Gear boxes and parts thereof                                                                                         | 415              | Japan    | 161              |  |
|                   |                                                                                                                      |                  | Korea    | 161              |  |
|                   |                                                                                                                      |                  | USA      | 93               |  |
| 87141090          | Other                                                                                                                | 359              | China    | 328              |  |
|                   |                                                                                                                      |                  | Thailand | 18               |  |
|                   |                                                                                                                      |                  | Japan    | 13               |  |