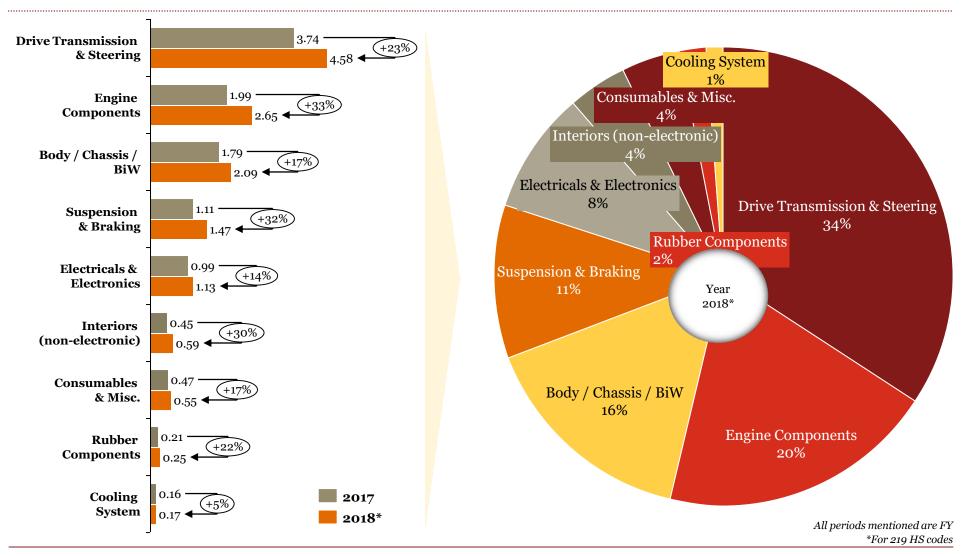

## Overview of "Exports" for Indian auto component industry in FY 18

- Although, Europe was the highest value export destination, the increase in exports to N. America was substantial. The overall increase in exports this FY (Yo-Y) has been unprecedented.
- ➤ 'Engine, transmission and steering parts' saw substantial export growth compared to last FY and contributed ~54% of the overall auto component exports from India; the rest ~46% is contributed by the segments such as chassis, bumpers, rubber products etc.
- Increasing exports is a testimony of the fact that Indian automotive components manufacturers are increasingly penetrating the global supply chain

All periods mentioned are FY \*For 219 HS codes

## Segmentation by product type: Exports (FY-o-FY)