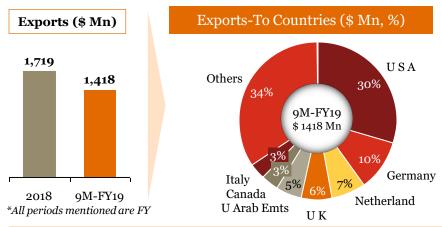

## Overview of "Exports" for Indian auto component industry in 9M-FY 19

## Key highlights of "Exports" in 9M-FY 19

#### To Countries (\$ Mn), 9M-FY 19

| To 10<br>Countries | Share of Ex 9M-FY 19 |
|--------------------|----------------------|
| USA                | 24%                  |
| Germany            | 7%                   |
| U K                | 5%                   |
| Turkey             | 4%                   |
| Italy              | 4%                   |
| Thailand           | 4%                   |
| Brazil             | 3%                   |
| Bangladesh         | 3%                   |
| UAE                | 3%                   |
| Mexico             | 3%                   |

Total \*219 HS Codes \*All periods mentioned are FY