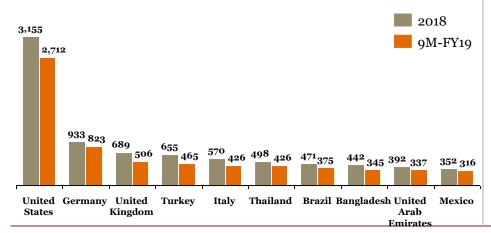

#### To Countries (\$ Mn), 9M-FY 19

| To 10<br>Countries | Share of Ex 9M-FY 19 |
|--------------------|----------------------|
| USA                | 24%                  |
| Germany            | 7%                   |
| U K                | 5%                   |
| Turkey             | 4%                   |
| Italy              | 4%                   |
| Thailand           | 4%                   |
| Brazil             | 3%                   |
| Bangladesh         | 3%                   |
| UAE                | 3%                   |
| Mexico             | 3%                   |