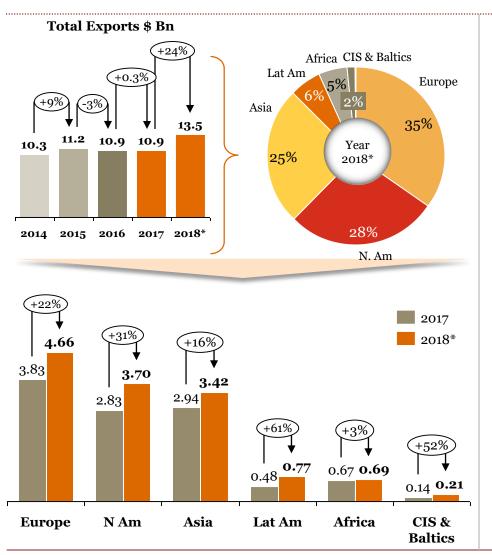

## Overview of "Exports" for Indian auto component industry in FY 18

- Although, Europe was the highest value export destination, the increase in exports to N. America was substantial. The overall increase in exports this FY (Yo-Y) has been unprecedented.
- ➤ 'Engine, transmission and steering parts' saw substantial export growth compared to last FY and contributed ~54% of the overall auto component exports from India; the rest ~46% is contributed by the segments such as chassis, bumpers, rubber products etc.
- Increasing exports is a testimony of the fact that Indian automotive components manufacturers are increasingly penetrating the global supply chain

All periods mentioned are FY \*For 219 HS codes

## Segmentation by product type: Exports (FY-o-FY)