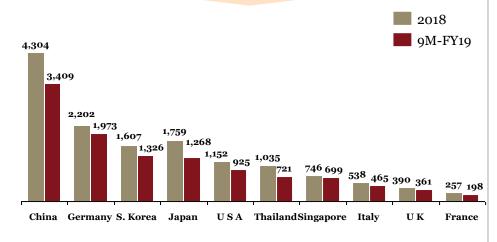

- ➤ Imports increased by ~15% (w.r.t 9M-FY 18), with Asia accounting for >60% of the Indian auto-component imports.
- China and S. Korea dominates the Asian imports in to India

Total \*219 HS Codes \*All periods mentioned are FY

## 9M-FY 17 vs. 9M-FY 18 vs. 9M-FY 19 Exports