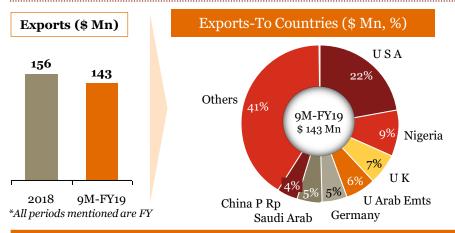

## Overview of "Exports" for Indian auto component industry in 9M-FY 19

## Key highlights of "Exports" in 9M-FY 19

#### To Countries (\$ Mn), 9M-FY 19

| To 10<br>Countries | Share of Ex 9M-FY 19 |
|--------------------|----------------------|
| USA                | 24%                  |
| Germany            | 7%                   |
| U K                | 5%                   |
| Turkey             | 4%                   |
| Italy              | 4%                   |
| Thailand           | 4%                   |
| Brazil             | 3%                   |
| Bangladesh         | 3%                   |
| UAE                | 3%                   |
| Mexico             | 3%                   |