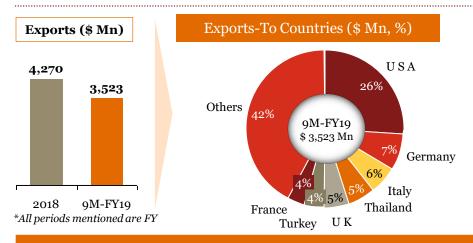

#### Vehicles other than railway or tramway rolling - stock, and parts and accessories

| To 3 Export Items |                                                                         |                  |          |                  |  |
|-------------------|-------------------------------------------------------------------------|------------------|----------|------------------|--|
| HS Codes          | Description                                                             | Value<br>(\$ Mn) | Country  | Value<br>(\$ Mn) |  |
| 87089900          | Other: Motor vehicle parts (Reservoir for                               | 743              | USA      | 470              |  |
|                   | Hydraulic Power Steering<br>Systems+Steering Gear Systems and<br>Parts) |                  | Turkey   | 148              |  |
|                   |                                                                         |                  | Brazil   | 125              |  |
| 87083000          | Brakes and servo-brakes; parts thereof                                  | 230              | USA      | 159              |  |
|                   |                                                                         |                  | Germany  | 47               |  |
|                   |                                                                         |                  | UK       | 24               |  |
| 87084000          | Gear boxes and parts thereof                                            | 133              | USA      | 60               |  |
|                   |                                                                         |                  | Thailand | 50               |  |
|                   |                                                                         |                  | Turkey   | 24               |  |