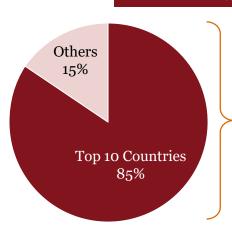

#### To Countries (\$ Mn), 9M-FY 19

| To 10<br>Countries | Share of Ex 9M-FY 19 |
|--------------------|----------------------|
| USA                | 24%                  |
| Germany            | 7%                   |
| U K                | 5%                   |
| Turkey             | 4%                   |
| Italy              | 4%                   |
| Thailand           | 4%                   |
| Brazil             | 3%                   |
| Bangladesh         | 3%                   |
| UAE                | 3%                   |
| Mexico             | 3%                   |