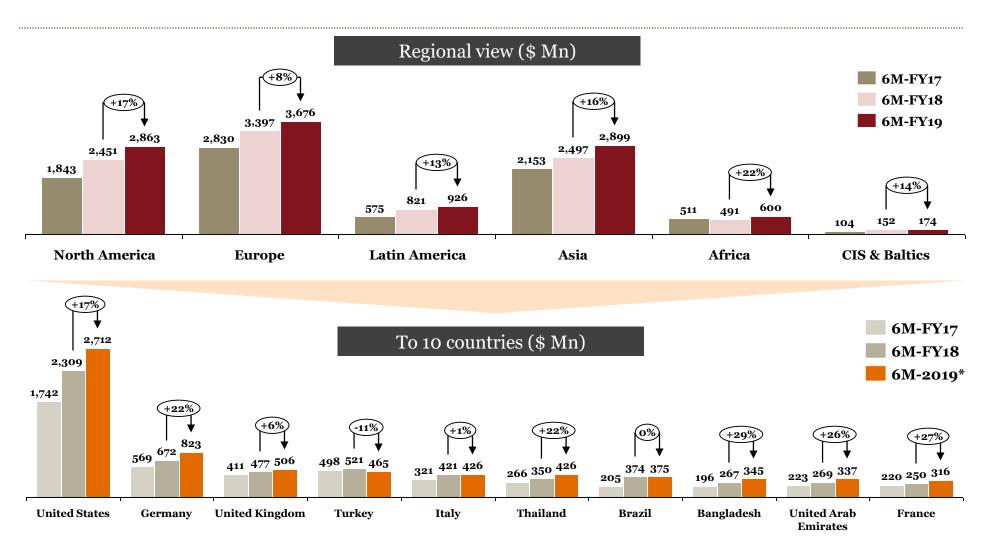

## 9M-FY 19: Summary of 9M performance y-o-y for "Exports" and "Imports"

Exports (w.r.t 9M-FY 18) increased by 14%, with Europe and North America accounting for >60% of the Indian autocomponent export.

## 9M-FY 17 vs. 9M-FY 18 vs. 9M-FY 19 Exports

## Key highlights of "Exports" in 9M-FY 19

#### To Countries (\$ Mn), 9M-FY 19

| To 10<br>Countries | Share of Ex 9M-FY 19 |
|--------------------|----------------------|
| USA                | 24%                  |
| Germany            | 7%                   |
| U K                | 5%                   |
| Turkey             | 4%                   |
| Italy              | 4%                   |
| Thailand           | 4%                   |
| Brazil             | 3%                   |
| Bangladesh         | 3%                   |
| UAE                | 3%                   |
| Mexico             | 3%                   |