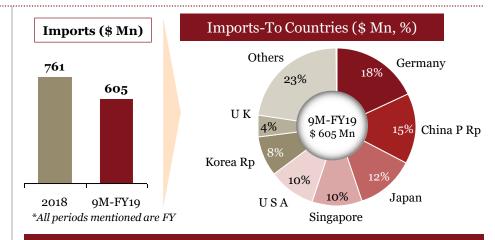

## Overview of "Imports" for Indian auto component industry in 9M-FY 19

## Key highlights of "Imports" in 9M-FY 19

#### To Countries (\$ Mn), 9M-FY 19

| To 10<br>Countries | Share of Im 9M-FY19 |
|--------------------|---------------------|
| China              | 25%                 |
| Germany            | 15%                 |
| S. Korea           | 10%                 |
| Japan              | 9%                  |
| USA                | 7%                  |
| Thailand           | 5%                  |
| Singapore          | 5%                  |
| Italy              | 3%                  |
| UK                 | 3%                  |
| France             | 2%                  |