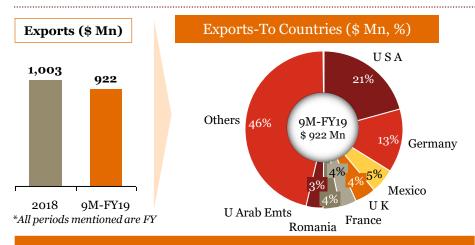

## Overview of "Exports" for Indian auto component industry in 9M-FY 19

## Key highlights of "Exports" in 9M-FY 19

#### To Countries (\$ Mn), 9M-FY 19

| To 10<br>Countries | Share of Ex 9M-FY 19 |
|--------------------|----------------------|
| USA                | 24%                  |
| Germany            | 7%                   |
| U K                | 5%                   |
| Turkey             | 4%                   |
| Italy              | 4%                   |
| Thailand           | 4%                   |
| Brazil             | 3%                   |
| Bangladesh         | 3%                   |
| UAE                | 3%                   |
| Mexico             | 3%                   |