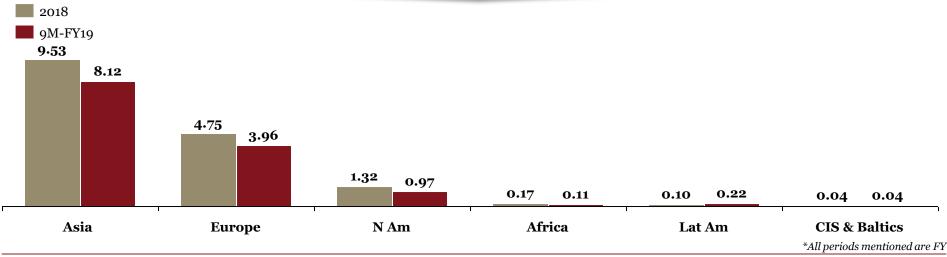

- ➤ Imports increased by ~15% (w.r.t 9M-FY 18), with Asia accounting for >60% of the Indian auto-component imports.
- China and S. Korea dominates the Asian imports in to India

Total \*219 HS Codes \*All periods mentioned are FY