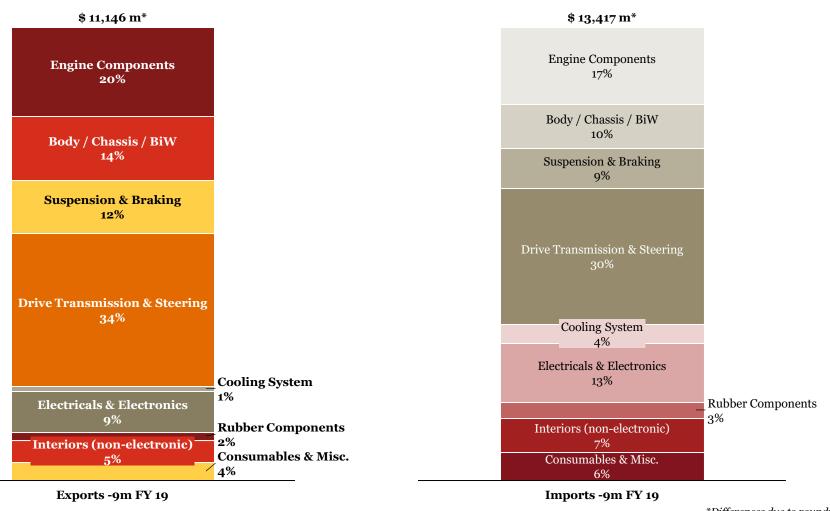

|
| Germany      | 100.89      | Other parts of diesel engine: Other                          |
| China        | 52.69       | Other parts of dieser engine. Other                          |
| USA          | 49          |                                                              |
| 84073410     |             |                                                              |
| Korea        | 78.33       | Spark Ignition Reciprocating Piston Engine of a Cylinder for |
| South Africa | 63.99       | motor cars                                                   |
| China        | 57.58       |                                                              |

\*All periods mentioned are FY

## Segmentation by product type: Exports and Imports (6m-o-6m)



# Chapter wise detailed analysis

| Chap | pter wise detailed analysis | 18 |
|------|-----------------------------|----|
| 1    | Chapter 40                  | 19 |
| 2    | Chapter 73                  | 20 |
| 3    | Chapter 84                  | 21 |
| 4    | Chapter 85                  | 22 |
| 5    | Chapter 87                  | 23 |
| 6    | Chapter 90                  | 24 |
| 7    | Chapter 70,72,68,83,91 & 94 | 25 |

## **Chapter 40**Rubber and articles



|          | To 3 Export Items                                                                          |                  |         |                  |  |  |
|----------|--------------------------------------------------------------------------------------------|------------------|---------|------------------|--|--|
| HS Co