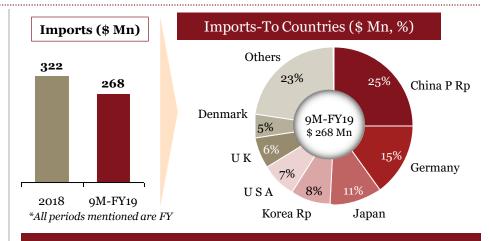

| To 3 Import Items |                                                                                                                      |                  |          |                  |  |
|-------------------|----------------------------------------------------------------------------------------------------------------------|------------------|----------|------------------|--|
| HS Codes          | Description                                                                                                          | Value<br>(\$ Mn) | Country  | Value<br>(\$ Mn) |  |
| 87089900          | Other: Motor vehicle parts (Reservoir<br>for Hydraulic Power Steering<br>Systems+Steering Gear Systems and<br>Parts) | 758              | Germany  | 304              |  |
|                   |                                                                                                                      |                  | Korea    | 236              |  |
|                   |                                                                                                                      |                  | China    | 217              |  |
| 87084000          | Gear boxes and parts thereof                                                                                         | 415              | Japan    | 161              |  |
|                   |                                                                                                                      |                  | Korea    | 161              |  |
|                   |                                                                                                                      |                  | USA      | 93               |  |
| 87141090          | Other                                                                                                                | 359              | China    | 328              |  |
|                   |                                                                                                                      |                  | Thailand | 18               |  |
|                   |                                                                                                                      |                  | Japan    | 13               |  |