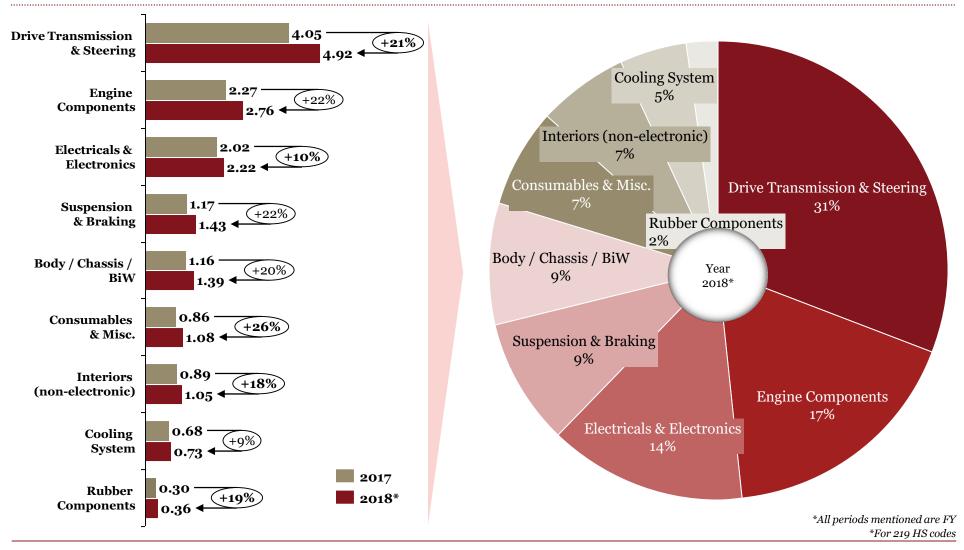

## Overview of "Exports" for Indian auto component industry in FY 18

- Although, Europe was the highest value export destination, the increase in exports to N. America was substantial. The overall increase in exports this FY (Yo-Y) has been unprecedented.
- ➤ 'Engine, transmission and steering parts' saw substantial export growth compared to last FY and contributed ~54% of the overall auto component exports from India; the rest ~46% is contributed by the segments such as chassis, bumpers, rubber products etc.
- Increasing exports is a testimony of the fact that Indian automotive components manufacturers are increasingly penetrating the global supply chain

All periods mentioned are FY \*For 219 HS codes

## Segmentation by product type: Exports (FY-o-FY)