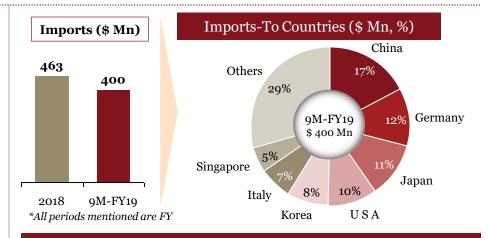

## Overview of "Imports" for Indian auto component industry in 9M-FY 19

## Key highlights of "Imports" in 9M-FY 19

#### To Countries (\$ Mn), 9M-FY 19

| To 10<br>Countries | Share of Im 9M-FY19 |
|--------------------|---------------------|
| China              | 25%                 |
| Germany            | 15%                 |
| S. Korea           | 10%                 |
| Japan              | 9%                  |
| USA                | 7%                  |
| Thailand           | 5%                  |
| Singapore          | 5%                  |
| Italy              | 3%                  |
| UK                 | 3%                  |
| France             | 2%                  |