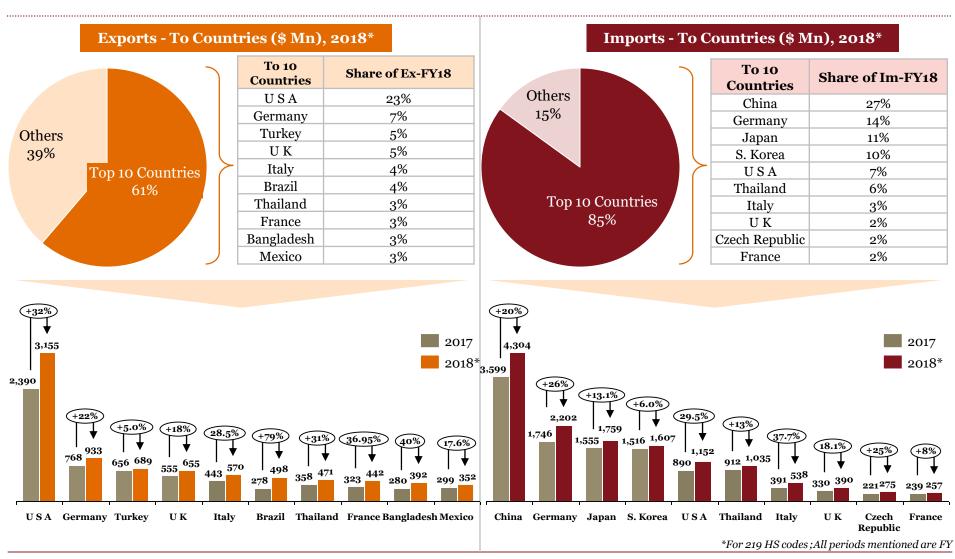

## Overview of "Imports" for Indian auto component industry in FY 18

- Increase in exports outweighed the increase in imports, which shows a positive development from the perspective of domestic automotive component players
- ➤ The fiscal deficit decreased by ~7% compared to last FY.
- Engine, transmission, steering and suspension parts account for > 50% of overall autocomponents being imported
- Imports from countries such as China, Japan and Germany has increased proportionally
- ➤ Engine, transmission, steering and suspension

  parts recorded substantial increase in the imports

  (~22% increase)

\*All periods mentioned are FY \*For 219 HS codes