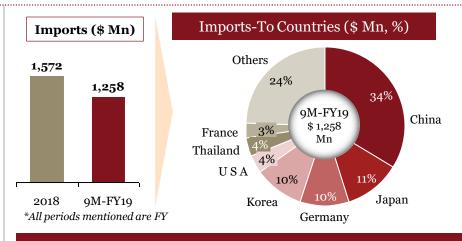

## Overview of "Imports" for Indian auto component industry in 9M-FY 19

## Key highlights of "Imports" in 9M-FY 19

#### To Countries (\$ Mn), 9M-FY 19

| To 10<br>Countries | Share of Im 9M-FY19 |
|--------------------|---------------------|
| China              | 25%                 |
| Germany            | 15%                 |
| S. Korea           | 10%                 |
| Japan              | 9%                  |
| USA                | 7%                  |
| Thailand           | 5%                  |
| Singapore          | 5%                  |
| Italy              | 3%                  |
| UK                 | 3%                  |
| France             | 2%                  |