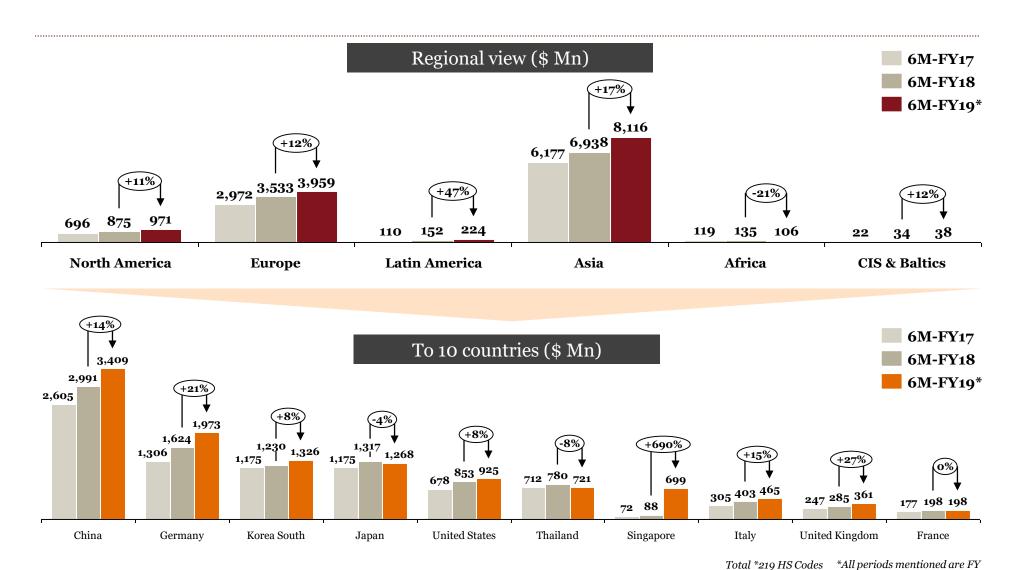

- ➤ Imports increased by ~15% (w.r.t 9M-FY 18), with Asia accounting for >60% of the Indian auto-component imports.
- China and S. Korea dominates the Asian imports in to India

Total \*219 HS Codes \*All periods mentioned are FY

## 9M-FY 17 vs. 9M-FY 18 vs. 9M-FY 19 Imports

## Overview of "Imports" for Indian auto component industry in 9M-FY 19

## Key highlights of "Imports" in 9M-FY 19

#### To Countries (\$ Mn), 9M-FY 19

| To 10<br>Countries | Share of Im 9M-FY19 |
|--------------------|---------------------|
| China              | 25%                 |
| Germany            | 15%                 |
| S. Korea           | 10%                 |
| Japan              | 9%                  |
| USA                | 7%                  |
| Thailand           | 5%                  |
| Singapore          | 5%                  |
| Italy              | 3%                  |
| UK                 | 3%                  |
| France             | 2%                  |