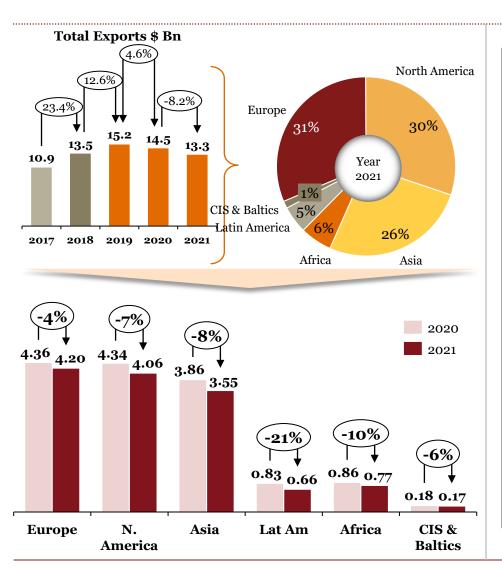

## Overview of "Exports" for Indian auto component industry in FY 21

- The trade deficit decreased to ~\\$0.5B for auto components. Exports grew strongly in H2 FY21 (~2.5x of H1)
- ➤ Latin America saw the biggest drop in export among all regions due to Covid-19 restrictions; Europe and North America remain the biggest export regions accounting for 64% of exports.
- 'Drive Transmission & Steering', alongside 'Engine', remain the 2 dominant segments, accounting for 53% of exports. 'Interiors (non-electronics)' is the only segment that delivered growth.

All periods mentioned are FY \*For 218 HS codes

### Segmentation by product type: Exports (FY-o-FY)