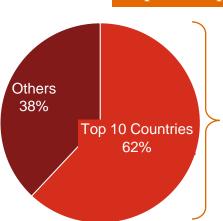

### Exports - Top Countries (\$ Mn), 2021\*

| Top 10 Countries | Share of Ex-FY21 | Share of Ex-FY20 |
|------------------|------------------|------------------|
| USA              | 26%              | 26%              |
| GERMANY          | 8%               | 7%               |
| THAILAND         | 4%               | 4%               |
| TURKEY           | 4%               | 4%               |
| UK               | 4%               | 4%               |
| BANGLADESH PR    | 4%               | 3%               |
| BRAZIL           | 3%               | 4%               |
| ITALY            | 3%               | 3%               |
| MEXICO           | 3%               | 3%               |
| CHINA P RP       | 3%               | 2%               |