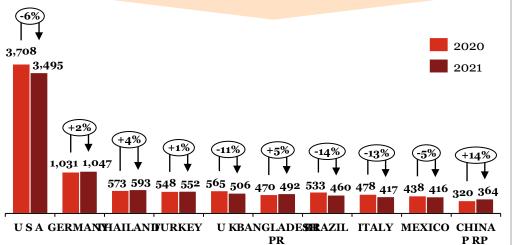

### Exports - Top Countries (\$ Mn), 2021\*

| Top 10 Countries | Share of Ex-FY21 | Share of Ex-FY20 |
|------------------|------------------|------------------|
| USA              | 26%              | 26%              |
| GERMANY          | 8%               | 7%               |
| THAILAND         | 4%               | 4%               |
| TURKEY           | 4%               | 4%               |
| UK               | 4%               | 4%               |
| BANGLADESH PR    | 4%               | 3%               |
| BRAZIL           | 3%               | 4%               |
| ITALY            | 3%               | 3%               |
| MEXICO           | 3%               | 3%               |
| CHINA P RP       | 3%               | 2%               |