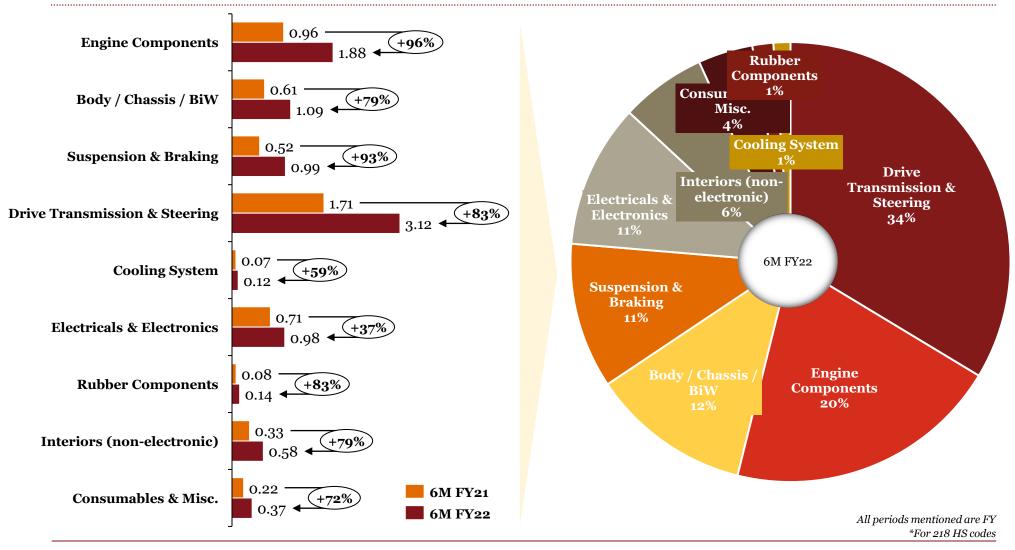

|  |
| KOREA RP     | 66.35       | Other parts and accessories of bodies (including cabs) :Other |  |  |  |
| CHINA P RP   | 53.17       | Other parts and accessories of bodies (including cabs). Other |  |  |  |
| GERMANY      | 37.3        |                                                               |  |  |  |
| 84073410     |             |                                                               |  |  |  |
| CHINA P RP   | 90.31       | Spark Ignition Reciprocating Piston Engine of a Cylinder for  |  |  |  |
| SOUTH AFRICA | 30.79       | motor cars                                                    |  |  |  |
| KOREA RP     | 29.12       |                                                               |  |  |  |

### Segmentation by product type: Exports (6M FY21 vs 6M FY22)



# Segmentation by product type: Imports (6M FY21 vs 6M FY22)



All periods mentioned are FY \*For 218 HS codes

# Chapter wise detailed analysis

| Chap  | pter wise detailed analysis | 18 |
|-------|-----------------------------|----|
| 1     | Chapter 40                  | 19 |
| 2     | Chapter 73                  | 20 |
| 3     | Chapter 84                  | 21 |
| 4     | Chapter 85                  | 22 |
| 5     | Chapter 87                  | 23 |
| 6     | Chapter 90                  | 24 |
| <br>7 | Chapter 70,72,68,83,91 & 94 | 25 |

# **Chapter 40**Rubber and articles



### **Top 3 Export Items**

| HS Codes | Description                                                                              | Value<br>(\$ Mn) | Country    | Value<br>(\$ Mn) |
|----------|-----------