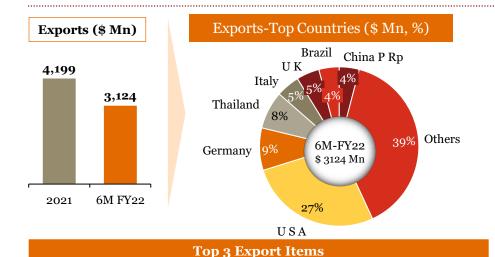

# Overview of "Exports" for Indian auto component industry in 6M-FY 22

# Key highlights of "Exports" in 6M-FY 22

### Top Countries (\$ Mn), 6M-FY 22

| Top 10<br>Countries | Share of Ex 6M-FY22 | Share of Ex 6M-FY21 |
|---------------------|---------------------|---------------------|
| USA                 | 28%                 | 28%                 |
| Germany             | 8%                  | 8%                  |
| Thailand            | 4%                  | 4%                  |
| Turkey              | 4%                  | 4%                  |
| UK                  | 4%                  | 4%                  |
| Italy               | 4%                  | 3%                  |
| Brazil              | 3%                  | 3%                  |
| Bangladesh Pr       | 3%                  | 3%                  |
| Mexico              | 3%                  | 3%                  |
| China P Rp          | 3%                  | 3%                  |