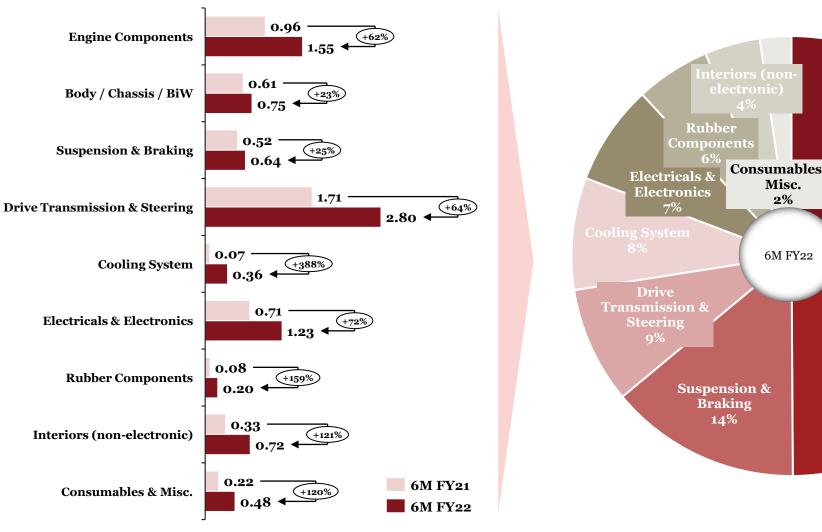

s of bodies (including cabs) :Other |  |  |  |
| CHINA P RP   | 53.17       | Other parts and accessories of bodies (including cabs). Other |  |  |  |
| GERMANY      | 37.3        |                                                               |  |  |  |
| 84073410     |             |                                                               |  |  |  |
| CHINA P RP   | 90.31       | Spark Ignition Reciprocating Piston Engine of a Cylinder for  |  |  |  |
| SOUTH AFRICA | 30.79       | motor cars                                                    |  |  |  |
| KOREA RP     | 29.12       |                                                               |  |  |  |

### Segmentation by product type: Exports (6M FY21 vs 6M FY22)



# Segmentation by product type: Imports (6M FY21 vs 6M FY22)



All periods mentioned are FY \*For 218 HS codes

# Chapter wise detailed analysis

| Chap  | pter wise detailed analysis | 18 |
|-------|-----------------------------|----|
| 1     | Chapter 40                  | 19 |
| 2     | Chapter 73                  | 20 |
| 3     | Chapter 84                  | 21 |
| 4     | Chapter 85                  | 22 |
| 5     | Chapter 87                  | 23 |
| 6     | Chapter 90                  | 24 |
| <br>7 | Chapter 70,72,68,83,91 & 94 | 25 |

# **Chapter 40**Rubber and articles



### **Top 3 Export Items**

| HS Codes | Description                                                                              | Value<br>(\$ Mn) | Country    | Value<br>(\$ Mn) |
|----------|---------------------------------------------------------------------------