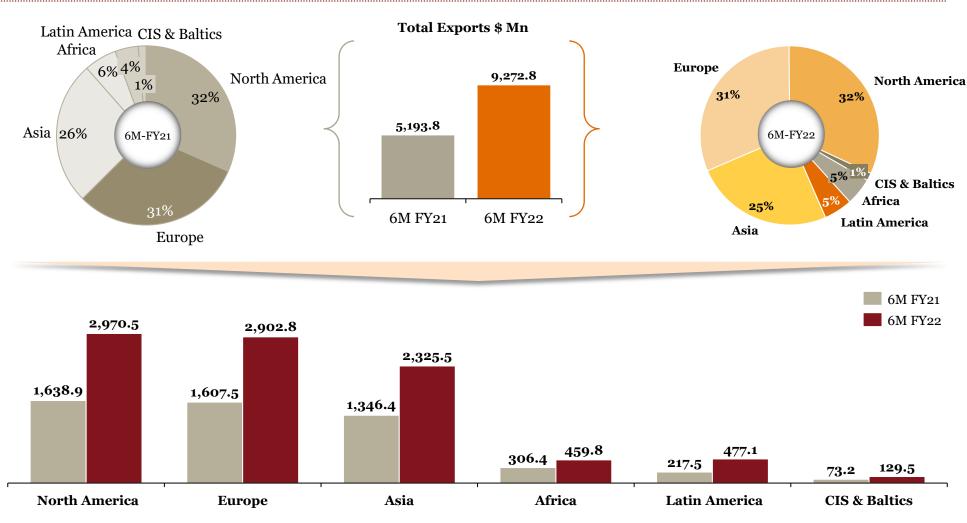

# 6M-FY 22: Summary of 6M performance y-o-y for "Exports" and "Imports"

- ➤ Europe and North America remain the two primary export destinations, together accounting for ~63% of exports and both having outperformed the market average.
- African exports underperformed over the last fiscal year, as Africa was amongst the hardest hit regions by the second wave.

- Asian and European imports account for over 90% of all imports, both having outperformed the global average.
- North America, the third largest import destination, experienced a fall in market share, as North American imports increased by only 50% Y-o-Y, whereas the market average stands at 74%

# Overview of "Exports" for Indian auto component industry in 6M-FY 22

# Key highlights of "Exports" in 6M-FY 22