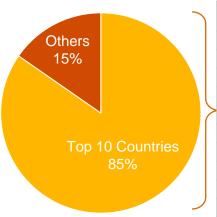

### Imports - Top Countries (\$ Mn), 2021\*

| Top 10 Countries | Share of Im-<br>FY21 | Share of<br>Im-FY20 |
|------------------|----------------------|---------------------|
| CHINA P RP       | 29%                  | 26%                 |
| KOREA RP         | 13%                  | 14%                 |
| GERMANY          | 10%                  | 11%                 |
| JAPAN            | 8%                   | 9%                  |
| USA              | 7%                   | 7%                  |
| THAILAND         | 5%                   | 5%                  |
| SINGAPORE        | 5%                   | 5%                  |
| ITALY            | 3%                   | 3%                  |
| UK               | 3%                   | 3%                  |
| FRANCE           | 2%                   | 2%                  |