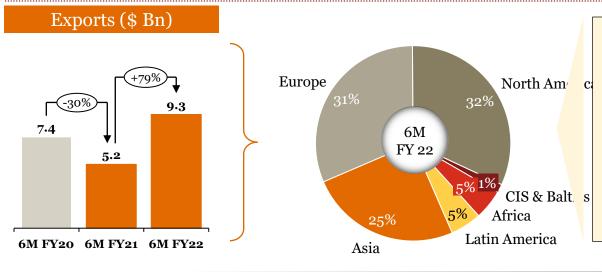

# 6M-FY 22: Summary of 6M performance y-o-y for "Exports" and "Imports"

- ➤ Europe and North America remain the two primary export destinations, together accounting for ~63% of exports and both having outperformed the market average.
- African exports underperformed over the last fiscal year, as Africa was amongst the hardest hit regions by the second wave.

# Overview of "Exports" for Indian auto component industry in 6M-FY 22

# Key highlights of "Exports" in 6M-FY 22