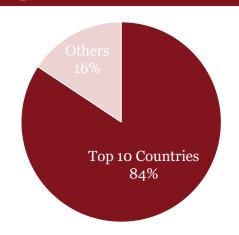

### Top Countries (\$ Mn), 6M-FY 22

| Top 10<br>Countries | Share of Ex 6M-FY22 | Share of Ex 6M-FY21 |
|---------------------|---------------------|---------------------|
| USA                 | 28%                 | 28%                 |
| Germany             | 8%                  | 8%                  |
| Thailand            | 4%                  | 4%                  |
| Turkey              | 4%                  | 4%                  |
| UK                  | 4%                  | 4%                  |
| Italy               | 4%                  | 3%                  |
| Brazil              | 3%                  | 3%                  |
| Bangladesh Pr       | 3%                  | 3%                  |
| Mexico              | 3%                  | 3%                  |
| China P Rp          | 3%                  | 3%                  |