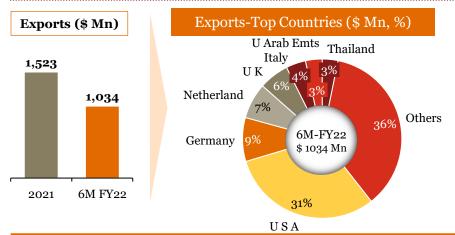

# 6M-FY 22: Summary of 6M performance y-o-y for "Exports" and "Imports"

- ➤ Europe and North America remain the two primary export destinations, together accounting for ~63% of exports and both having outperformed the market average.
- African exports underperformed over the last fiscal year, as Africa was amongst the hardest hit regions by the second wave.

- Asian and European imports account for over 90% of all imports, both having outperformed the global average.
- North America, the third largest import destination, experienced a fall in market share, as North American imports increased by only 50% Y-o-Y, whereas the market average stands at 74%