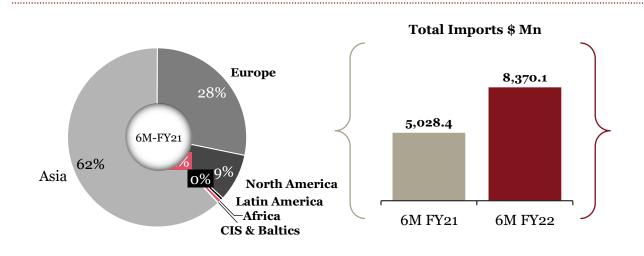

- Asian and European imports account for over 90% of all imports, both having outperformed the global average.
- North America, the third largest import destination, experienced a fall in market share, as North American imports increased by only 50% Y-o-Y, whereas the market average stands at 74%

# Overview of "Imports" for Indian auto component industry in 6M-FY 22

# Key highlights of "Imports" in 6M-FY 22