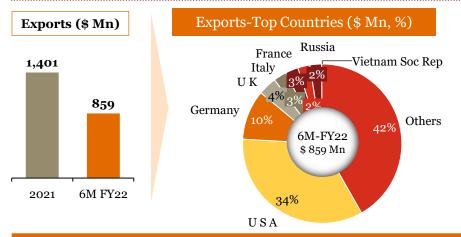

# Overview of "Imports" for Indian auto component industry in 6M-FY 22

# Key highlights of "Imports" in 6M-FY 22

### Top Countries (\$ Mn), 6M-FY 22

| Top 10<br>Countries | Share of Im 6M-FY22 | Share of Im 6M-FY21 |
|---------------------|---------------------|---------------------|
| China P Rp          | 27%                 | 27%                 |
| Germany             | 12%                 | 11%                 |
| Korea Rp            | 11%                 | 11%                 |
| Japan               | 9%                  | 8%                  |
| USA                 | 7%                  | 8%                  |
| Thailand            | 6%                  | 5%                  |
| Singapore           | 4%                  | 4%                  |
| Italy               | 4%                  | 3%                  |
| U K                 | 3%                  | 3%                  |
| France              | 2%                  | 2%                  |