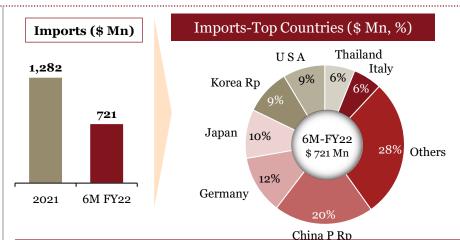

# Overview of "Exports" for Indian auto component industry in 6M-FY 22

# Key highlights of "Exports" in 6M-FY 22

### Top Countries (\$ Mn), 6M-FY 22

| Top 10<br>Countries | Share of Ex 6M-FY22 | Share of Ex 6M-FY21 |
|---------------------|---------------------|---------------------|
| USA                 | 28%                 | 28%                 |
| Germany             | 8%                  | 8%                  |
| Thailand            | 4%                  | 4%                  |
| Turkey              | 4%                  | 4%                  |
| UK                  | 4%                  | 4%                  |
| Italy               | 4%                  | 3%                  |
| Brazil              | 3%                  | 3%                  |
| Bangladesh Pr       | 3%                  | 3%                  |
| Mexico              | 3%                  | 3%                  |
| China P Rp          | 3%                  | 3%                  |