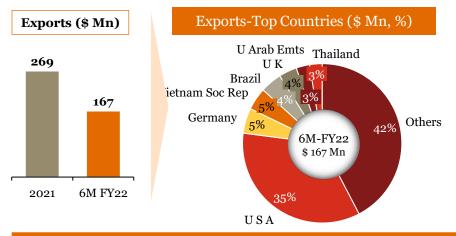

# Overview of "Exports" for Indian auto component industry in 6M-FY 22

# Key highlights of "Exports" in 6M-FY 22

### Top Countries (\$ Mn), 6M-FY 22

| Top 10<br>Countries | Share of Ex 6M-FY22 | Share of Ex 6M-FY21 |
|---------------------|---------------------|---------------------|
| USA                 | 28%                 | 28%                 |
| Germany             | 8%                  | 8%                  |
| Thailand            | 4%                  | 4%                  |
| Turkey              | 4%                  | 4%                  |
| UK                  | 4%                  | 4%                  |
| Italy               | 4%                  | 3%                  |
| Brazil              | 3%                  | 3%                  |
| Bangladesh Pr       | 3%                  | 3%                  |
| Mexico              | 3%                  | 3%                  |
| China P Rp          | 3%                  | 3%                  |