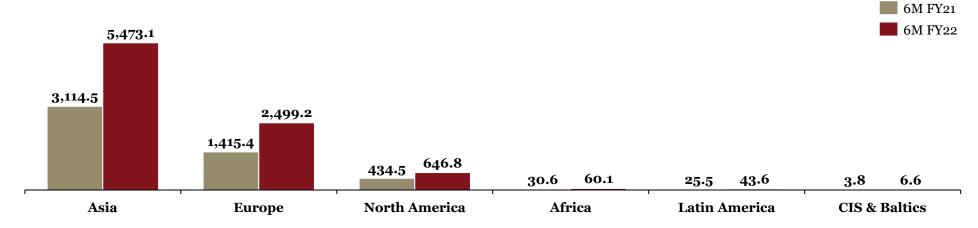

# 6M-FY 22: Summary of 6M performance y-o-y for "Exports" and "Imports"

- ➤ Europe and North America remain the two primary export destinations, together accounting for ~63% of exports and both having outperformed the market average.
- African exports underperformed over the last fiscal year, as Africa was amongst the hardest hit regions by the second wave.

- Asian and European imports account for over 90% of all imports, both having outperformed the global average.
- North America, the third largest import destination, experienced a fall in market share, as North American imports increased by only 50% Y-o-Y, whereas the market average stands at 74%