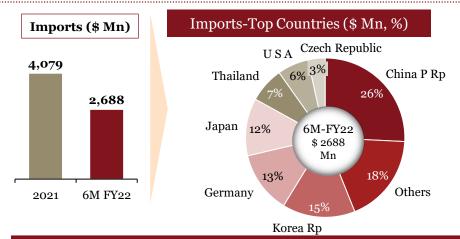

### Imports - Top Countries (\$ Mn), 2021\*

| Top 10 Countries | Share of Im-<br>FY21 | Share of<br>Im-FY20 |
|------------------|----------------------|---------------------|
| CHINA P RP       | 29%                  | 26%                 |
| KOREA RP         | 13%                  | 14%                 |
| GERMANY          | 10%                  | 11%                 |
| JAPAN            | 8%                   | 9%                  |
| USA              | 7%                   | 7%                  |
| THAILAND         | 5%                   | 5%                  |
| SINGAPORE        | 5%                   | 5%                  |
| ITALY            | 3%                   | 3%                  |
| UK               | 3%                   | 3%                  |
| FRANCE           | 2%                   | 2%                  |

All periods mentioned are FY \*For 218 HS codes

### Top Countries (\$ Mn), 6M-FY 22

| Top 10<br>Countries | Share of Im 6M-FY22 | Share of Im 6M-FY21 |
|---------------------|---------------------|---------------------|
| China P Rp          | 27%                 | 27%                 |
| Germany             | 12%                 | 11%                 |
| Korea Rp            | 11%                 | 11%                 |
| Japan               | 9%                  | 8%                  |
| USA                 | 7%                  | 8%                  |
| Thailand            | 6%                  | 5%                  |
| Singapore           | 4%                  | 4%                  |
| Italy               | 4%                  | 3%                  |
| U K                 | 3%                  | 3%                  |
| France              | 2%                  | 2%                  |