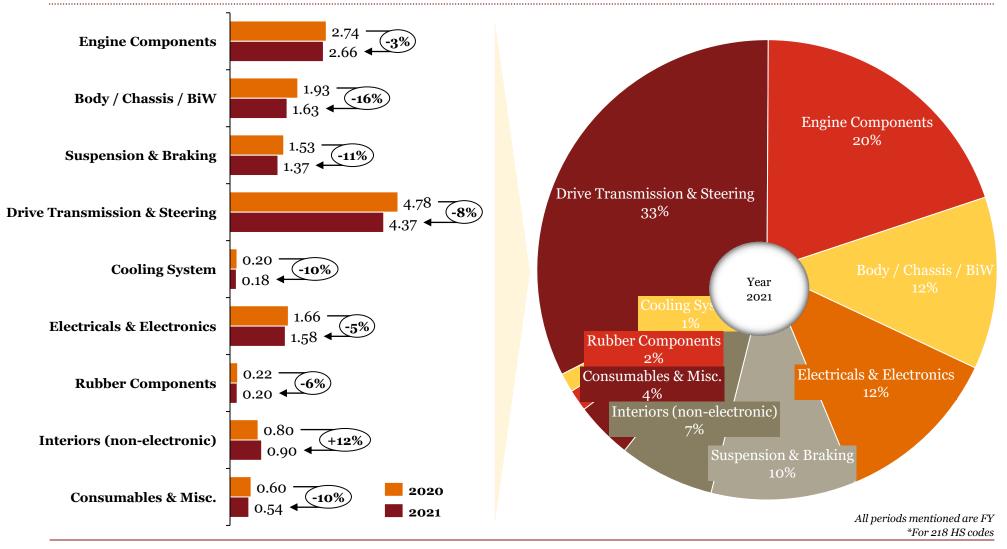

ion or sub-section

From the contents listing on any section divider – click on the title of the sub-section

# Executive Summary FY-21

## Overview of "Exports" for Indian auto component industry in FY 21



- The trade deficit decreased to ~\\$0.5B for auto components. Exports grew strongly in H2 FY21 (~2.5x of H1)
- ➤ Latin America saw the biggest drop in export among all regions due to Covid-19 restrictions; Europe and North America remain the biggest export regions accounting for 64% of exports.
- 'Drive Transmission & Steering', alongside 'Engine', remain the 2 dominant segments, accounting for 53% of exports. 'Interiors (non-electronics)' is the only segment that delivered growth.

All periods mentioned are FY \*For 218 HS codes

### Segmentation by product type: Exports (FY-o-FY)



# Overview of "Imports" for Indian auto component industry in FY 21



- ➤ FY21 saw a ~ 11% dip in auto components imports into India owing to decreased production, protectionist domestic policies and the pandemic weighing in on domestic demand for foreign components.
- Government's PLI scheme expected to increase Latin America exports; reduce dependency on China & Korea (account for ~42% of imports)
  - ▶ **Import share** from **China** increased ~3% on the back of higher demand for replacement and low-value products such as gear boxes and other accessories used for motor vehicles.
  - ➤ The **Asian** market constitutes **66%** of auto component imports; heavily dependent on **China** and **Thailand** for aftermarket due to low-cost advantage.

All periods mentioned are FY \*For 218 HS