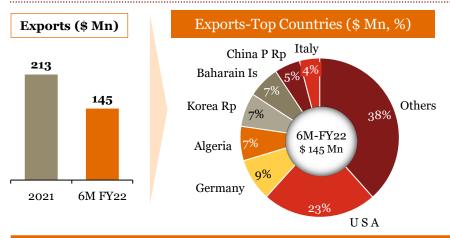

### Exports - Top Countries (\$ Mn), 2021\*

| Top 10 Countries | Share of Ex-FY21 | Share of Ex-FY20 |
|------------------|------------------|------------------|
| USA              | 26%              | 26%              |
| GERMANY          | 8%               | 7%               |
| THAILAND         | 4%               | 4%               |
| TURKEY           | 4%               | 4%               |
| UK               | 4%               | 4%               |
| BANGLADESH PR    | 4%               | 3%               |
| BRAZIL           | 3%               | 4%               |
| ITALY            | 3%               | 3%               |
| MEXICO           | 3%               | 3%               |
| CHINA P RP       | 3%               | 2%               |

All periods mentioned are FY \*For 218 HS codes

### Top Countries (\$ Mn), 6M-FY 22

| Top 10<br>Countries | Share of Ex 6M-FY22 | Share of Ex 6M-FY21 |
|---------------------|---------------------|---------------------|
| USA                 | 28%                 | 28%                 |
| Germany             | 8%                  | 8%                  |
| Thailand            | 4%                  | 4%                  |
| Turkey              | 4%                  | 4%                  |
| UK                  | 4%                  | 4%                  |
| Italy               | 4%                  | 3%                  |
| Brazil              | 3%                  | 3%                  |
| Bangladesh Pr       | 3%                  | 3%                  |
| Mexico              | 3%                  | 3%                  |
| China P Rp          | 3%                  | 3%                  |