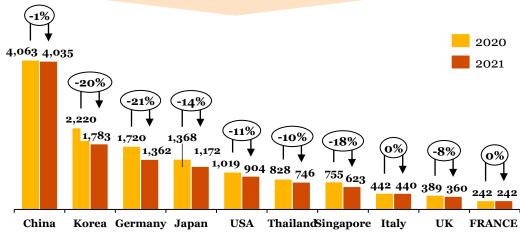

### Exports - Top Countries (\$ Mn), 2021\*

| Top 10 Countries | Share of Ex-FY21 | Share of Ex-FY20 |
|------------------|------------------|------------------|
| USA              | 26%              | 26%              |
| GERMANY          | 8%               | 7%               |
| THAILAND         | 4%               | 4%               |
| TURKEY           | 4%               | 4%               |
| UK               | 4%               | 4%               |
| BANGLADESH PR    | 4%               | 3%               |
| BRAZIL           | 3%               | 4%               |
| ITALY            | 3%               | 3%               |
| MEXICO           | 3%               | 3%               |
| CHINA P RP       | 3%               | 2%               |

### Imports - Top Countries (\$ Mn), 2021\*

| Top 10 Countries | Share of Im-<br>FY21 | Share of<br>Im-FY20 |
|------------------|----------------------|---------------------|
| CHINA P RP       | 29%                  | 26%                 |
| KOREA RP         | 13%                  | 14%                 |
| GERMANY          | 10%                  | 11%                 |
| JAPAN            | 8%                   | 9%                  |
| USA              | 7%                   | 7%                  |
| THAILAND         | 5%                   | 5%                  |
| SINGAPORE        | 5%                   | 5%                  |
| ITALY            | 3%                   | 3%                  |
| UK               | 3%                   | 3%                  |
| FRANCE           | 2%                   | 2%                  |

All periods mentioned are FY \*For 218 HS codes