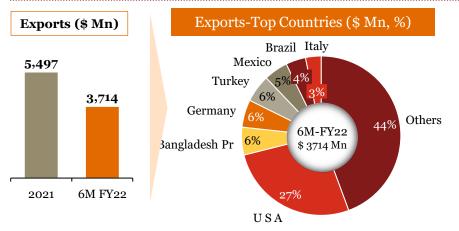

### Exports - Top Countries (\$ Mn), 2021\*

| Top 10 Countries | Share of Ex-FY21 | Share of Ex-FY20 |
|------------------|------------------|------------------|
| USA              | 26%              | 26%              |
| GERMANY          | 8%               | 7%               |
| THAILAND         | 4%               | 4%               |
| TURKEY           | 4%               | 4%               |
| UK               | 4%               | 4%               |
| BANGLADESH PR    | 4%               | 3%               |
| BRAZIL           | 3%               | 4%               |
| ITALY            | 3%               | 3%               |
| MEXICO           | 3%               | 3%               |
| CHINA P RP       | 3%               | 2%               |

All periods mentioned are FY \*For 218 HS codes

### Top Countries (\$ Mn), 6M-FY 22

| Top 10<br>Countries | Share of Ex 6M-FY22 | Share of Ex 6M-FY21 |
|---------------------|---------------------|---------------------|
| USA                 | 28%                 | 28%                 |
| Germany             | 8%                  | 8%                  |
| Thailand            | 4%                  | 4%                  |
| Turkey              | 4%                  | 4%                  |
| UK                  | 4%                  | 4%                  |
| Italy               | 4%                  | 3%                  |
| Brazil              | 3%                  | 3%                  |
| Bangladesh Pr       | 3%                  | 3%                  |
| Mexico              | 3%                  | 3%                  |
| China P Rp          | 3%                  | 3%                  |