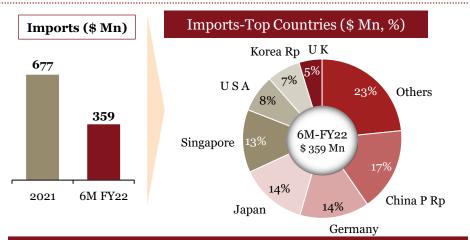

# Overview of "Imports" for Indian auto component industry in 6M-FY 22

# Key highlights of "Imports" in 6M-FY 22

### Top Countries (\$ Mn), 6M-FY 22

| Top 10<br>Countries | Share of Im 6M-FY22 | Share of Im 6M-FY21 |
|---------------------|---------------------|---------------------|
| China P Rp          | 27%                 | 27%                 |
| Germany             | 12%                 | 11%                 |
| Korea Rp            | 11%                 | 11%                 |
| Japan               | 9%                  | 8%                  |
| USA                 | 7%                  | 8%                  |
| Thailand            | 6%                  | 5%                  |
| Singapore           | 4%                  | 4%                  |
| Italy               | 4%                  | 3%                  |
| U K                 | 3%                  | 3%                  |
| France              | 2%                  | 2%                  |