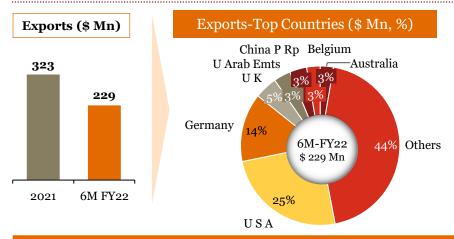

# Overview of "Exports" for Indian auto component industry in 6M-FY 22

# Key highlights of "Exports" in 6M-FY 22

### Top Countries (\$ Mn), 6M-FY 22

| Top 10<br>Countries | Share of Ex 6M-FY22 | Share of Ex 6M-FY21 |
|---------------------|---------------------|---------------------|
| USA                 | 28%                 | 28%                 |
| Germany             | 8%                  | 8%                  |
| Thailand            | 4%                  | 4%                  |
| Turkey              | 4%                  | 4%                  |
| UK                  | 4%                  | 4%                  |
| Italy               | 4%                  | 3%                  |
| Brazil              | 3%                  | 3%                  |
| Bangladesh Pr       | 3%                  | 3%                  |
| Mexico              | 3%                  | 3%                  |
| China P Rp          | 3%                  | 3%                  |