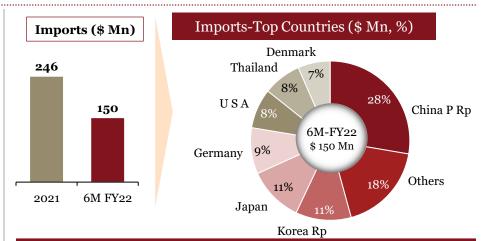

# Overview of "Imports" for Indian auto component industry in 6M-FY 22

# Key highlights of "Imports" in 6M-FY 22

### Top Countries (\$ Mn), 6M-FY 22

| Top 10<br>Countries | Share of Im 6M-FY22 | Share of Im 6M-FY21 |
|---------------------|---------------------|---------------------|
| China P Rp          | 27%                 | 27%                 |
| Germany             | 12%                 | 11%                 |
| Korea Rp            | 11%                 | 11%                 |
| Japan               | 9%                  | 8%                  |
| USA                 | 7%                  | 8%                  |
| Thailand            | 6%                  | 5%                  |
| Singapore           | 4%                  | 4%                  |
| Italy               | 4%                  | 3%                  |
| U K                 | 3%                  | 3%                  |
| France              | 2%                  | 2%                  |