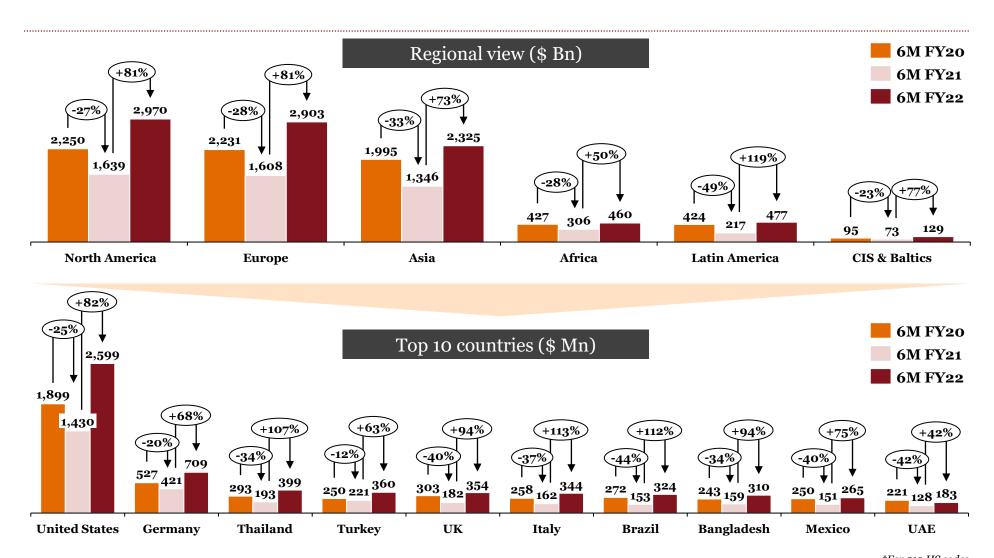

### Top Countries (\$ Mn), 6M-FY 22

| Top 10<br>Countries | Share of Ex 6M-FY22 | Share of Ex 6M-FY21 |
|---------------------|---------------------|---------------------|
| USA                 | 28%                 | 28%                 |
| Germany             | 8%                  | 8%                  |
| Thailand            | 4%                  | 4%                  |
| Turkey              | 4%                  | 4%                  |
| UK                  | 4%                  | 4%                  |
| Italy               | 4%                  | 3%                  |
| Brazil              | 3%                  | 3%                  |
| Bangladesh Pr       | 3%                  | 3%                  |
| Mexico              | 3%                  | 3%                  |
| China P Rp          | 3%                  | 3%                  |

### Top Countries (\$ Mn), 6M-FY 22

| Top 10<br>Countries | Share of Im 6M-FY22 | Share of Im 6M-FY21 |
|---------------------|---------------------|---------------------|
| China P Rp          | 27%                 | 27%                 |
| Germany             | 12%                 | 11%                 |
| Korea Rp            | 11%                 | 11%                 |
| Japan               | 9%                  | 8%                  |
| USA                 | 7%                  | 8%                  |
| Thailand            | 6%                  | 5%                  |
| Singapore           | 4%                  | 4%                  |
| Italy               | 4%                  | 3%                  |
| U K                 | 3%                  | 3%                  |
| France              | 2%                  | 2%                  |