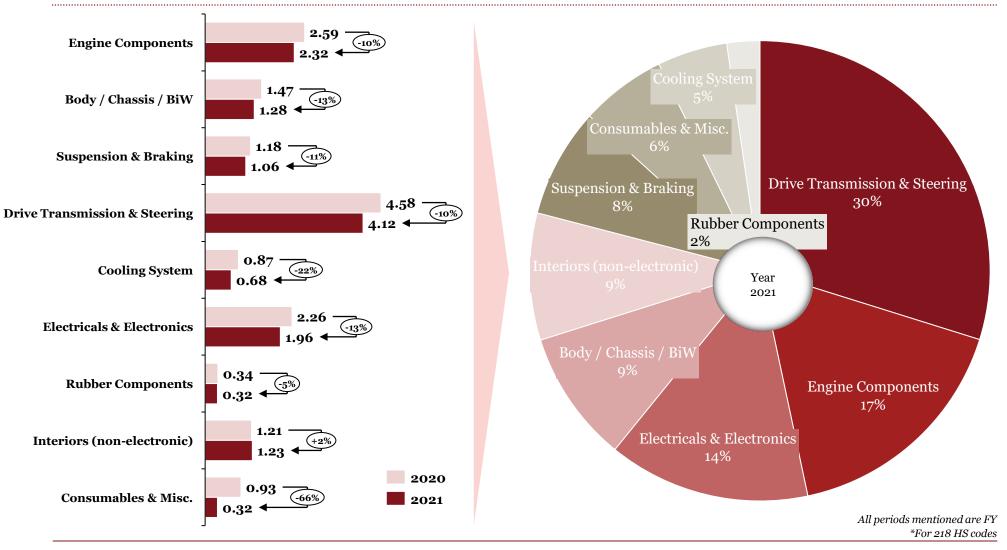

## Overview of "Exports" for Indian auto component industry in FY 21

- The trade deficit decreased to ~\\$0.5B for auto components. Exports grew strongly in H2 FY21 (~2.5x of H1)
- ➤ Latin America saw the biggest drop in export among all regions due to Covid-19 restrictions; Europe and North America remain the biggest export regions accounting for 64% of exports.
- 'Drive Transmission & Steering', alongside 'Engine', remain the 2 dominant segments, accounting for 53% of exports. 'Interiors (non-electronics)' is the only segment that delivered growth.

All periods mentioned are FY \*For 218 HS codes

### Segmentation by product type: Exports (FY-o-FY)