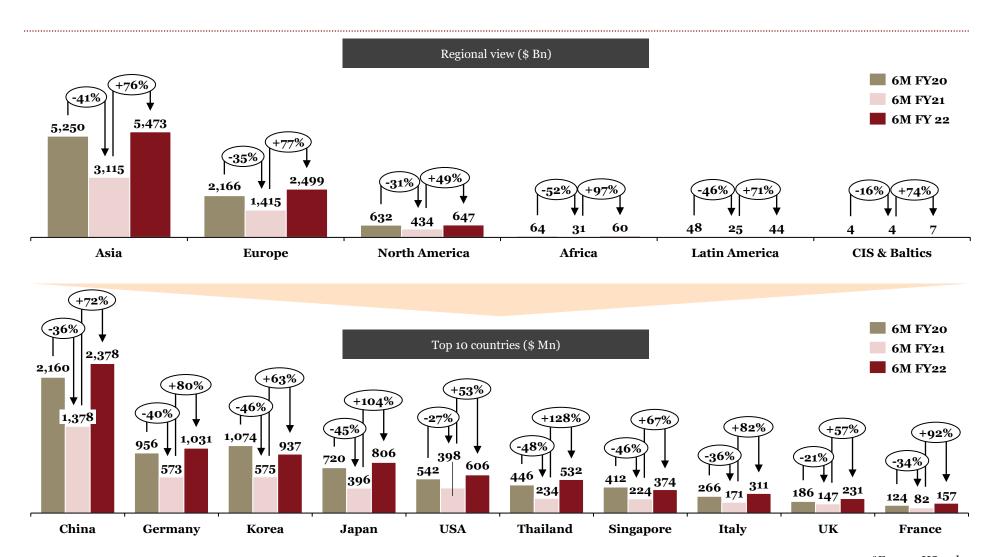

### 6M-FY 20 vs. 6M-FY 21 vs. 6M-FY 22 Exports

# Overview of "Exports" for Indian auto component industry in 6M-FY 22

# Key highlights of "Exports" in 6M-FY 22

### Top Countries (\$ Mn), 6M-FY 22

| Top 10<br>Countries | Share of Ex 6M-FY22 | Share of Ex 6M-FY21 |
|---------------------|---------------------|---------------------|
| USA                 | 28%                 | 28%                 |
| Germany             | 8%                  | 8%                  |
| Thailand            | 4%                  | 4%                  |
| Turkey              | 4%                  | 4%                  |
| UK                  | 4%                  | 4%                  |
| Italy               | 4%                  | 3%                  |
| Brazil              | 3%                  | 3%                  |
| Bangladesh Pr       | 3%                  | 3%                  |
| Mexico              | 3%                  | 3%                  |
| China P Rp          | 3%                  | 3%                  |