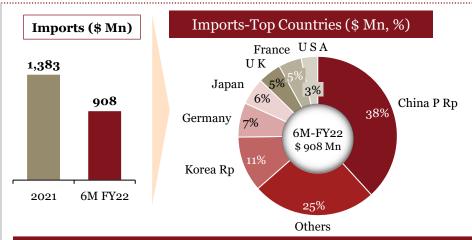

### Imports - Top Countries (\$ Mn), 2021\*

| Top 10 Countries | Share of Im-<br>FY21 | Share of<br>Im-FY20 |
|------------------|----------------------|---------------------|
| CHINA P RP       | 29%                  | 26%                 |
| KOREA RP         | 13%                  | 14%                 |
| GERMANY          | 10%                  | 11%                 |
| JAPAN            | 8%                   | 9%                  |
| USA              | 7%                   | 7%                  |
| THAILAND         | 5%                   | 5%                  |
| SINGAPORE        | 5%                   | 5%                  |
| ITALY            | 3%                   | 3%                  |
| UK               | 3%                   | 3%                  |
| FRANCE           | 2%                   | 2%                  |

All periods mentioned are FY \*For 218 HS codes

### Top Countries (\$ Mn), 6M-FY 22

| Top 10<br>Countries | Share of Im 6M-FY22 | Share of Im 6M-FY21 |
|---------------------|---------------------|---------------------|
| China P Rp          | 27%                 | 27%                 |
| Germany             | 12%                 | 11%                 |
| Korea Rp            | 11%                 | 11%                 |
| Japan               | 9%                  | 8%                  |
| USA                 | 7%                  | 8%                  |
| Thailand            | 6%                  | 5%                  |
| Singapore           | 4%                  | 4%                  |
| Italy               | 4%                  | 3%                  |
| U K                 | 3%                  | 3%                  |
| France              | 2%                  | 2%                  |