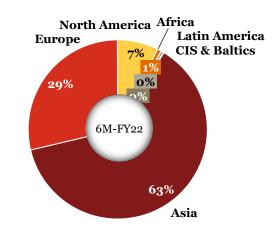

# 6M-FY 22: Summary of 6M performance y-o-y for "Exports" and "Imports"

- ➤ Europe and North America remain the two primary export destinations, together accounting for ~63% of exports and both having outperformed the market average.
- African exports underperformed over the last fiscal year, as Africa was amongst the hardest hit regions by the second wave.

### 6M-FY 20 vs. 6M-FY 21 vs. 6M-FY 22 Exports