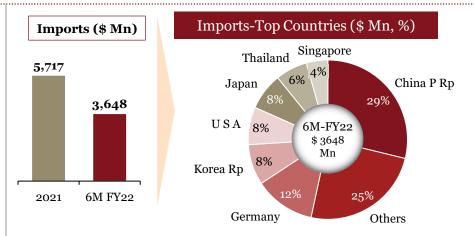

# Overview of "Imports" for Indian auto component industry in 6M-FY 22

# Key highlights of "Imports" in 6M-FY 22

### Top Countries (\$ Mn), 6M-FY 22

| Top 10<br>Countries | Share of Im 6M-FY22 | Share of Im 6M-FY21 |
|---------------------|---------------------|---------------------|
| China P Rp          | 27%                 | 27%                 |
| Germany             | 12%                 | 11%                 |
| Korea Rp            | 11%                 | 11%                 |
| Japan               | 9%                  | 8%                  |
| USA                 | 7%                  | 8%                  |
| Thailand            | 6%                  | 5%                  |
| Singapore           | 4%                  | 4%                  |
| Italy               | 4%                  | 3%                  |
| U K                 | 3%                  | 3%                  |
| France              | 2%                  | 2%                  |