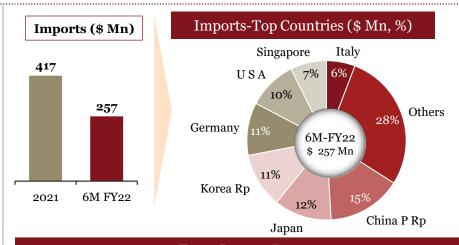

# Overview of "Imports" for Indian auto component industry in 6M-FY 22

# Key highlights of "Imports" in 6M-FY 22

### Top Countries (\$ Mn), 6M-FY 22

| Top 10<br>Countries | Share of Im 6M-FY22 | Share of Im 6M-FY21 |
|---------------------|---------------------|---------------------|
| China P Rp          | 27%                 | 27%                 |
| Germany             | 12%                 | 11%                 |
| Korea Rp            | 11%                 | 11%                 |
| Japan               | 9%                  | 8%                  |
| USA                 | 7%                  | 8%                  |
| Thailand            | 6%                  | 5%                  |
| Singapore           | 4%                  | 4%                  |
| Italy               | 4%                  | 3%                  |
| U K                 | 3%                  | 3%                  |
| France              | 2%                  | 2%                  |