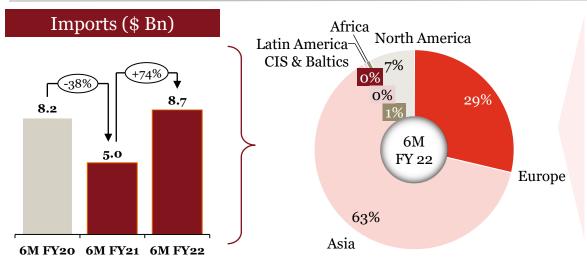

- Asian and European imports account for over 90% of all imports, both having outperformed the global average.
- North America, the third largest import destination, experienced a fall in market share, as North American imports increased by only 50% Y-o-Y, whereas the market average stands at 74%

# Overview of "Imports" for Indian auto component industry in 6M-FY 22

# Key highlights of "Imports" in 6M-FY 22