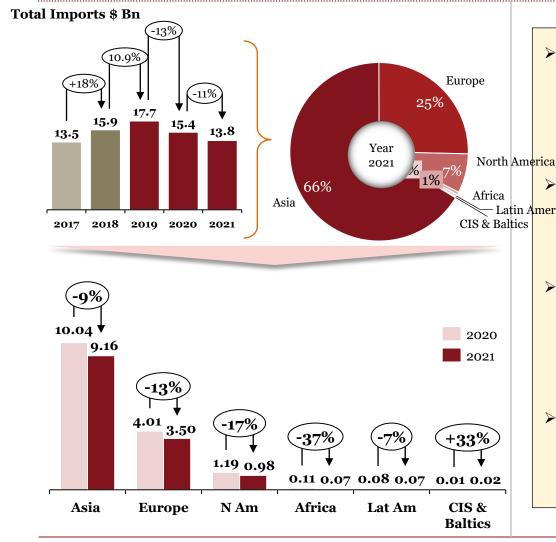

# Overview of "Imports" for Indian auto component industry in FY 21

- ➤ FY21 saw a ~ 11% dip in auto components imports into India owing to decreased production, protectionist domestic policies and the pandemic weighing in on domestic demand for foreign components.
- Government's PLI scheme expected to increase Latin America exports; reduce dependency on China & Korea (account for ~42% of imports)
  - ▶ **Import share** from **China** increased ~3% on the back of higher demand for replacement and low-value products such as gear boxes and other accessories used for motor vehicles.
  - ➤ The **Asian** market constitutes **66%** of auto component imports; heavily dependent on **China** and **Thailand** for aftermarket due to low-cost advantage.

All periods mentioned are FY \*For 218 HS codes

# Segmentation by product type: Imports (FY-o-FY)