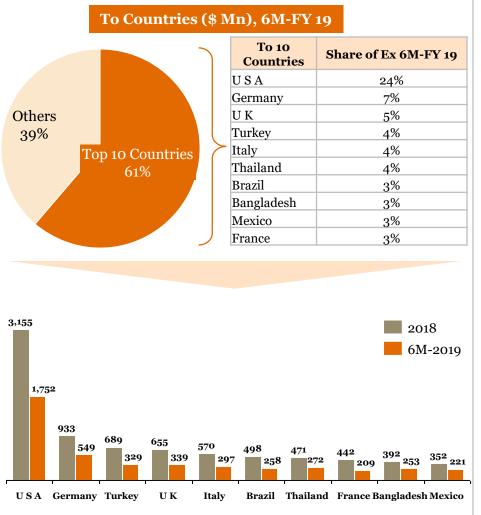

# Overview of "Exports" for Indian auto component industry in 6M-FY 19

# Key highlights of "Exports" in 6M-FY 19