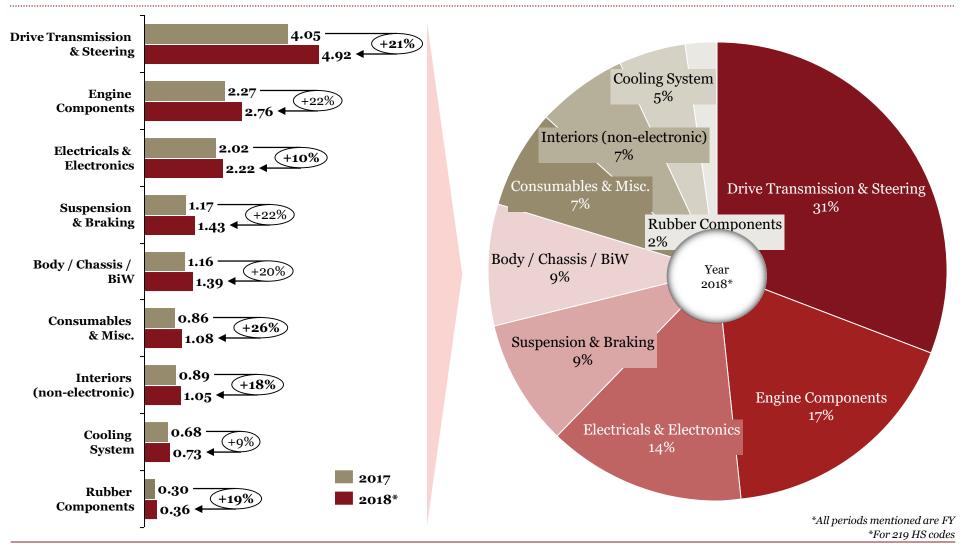

## Overview of "Imports" for Indian auto component industry in FY 18

- Increase in exports outweighed the increase in imports, which shows a positive development from the perspective of domestic automotive component players
- The fiscal deficit decreased by ~7% compared to last FY.
- Engine, transmission, steering and suspension parts account for > 50% of overall autocomponents being imported
- Imports from countries such as China, Japan and Germany has increased proportionally
- Engine, transmission, steering and suspension parts recorded substantial increase in the imports (~22% increase)

\*All periods mentioned are FY \*For 219 HS codes

# Segmentation by product type: Imports (FY-o-FY)