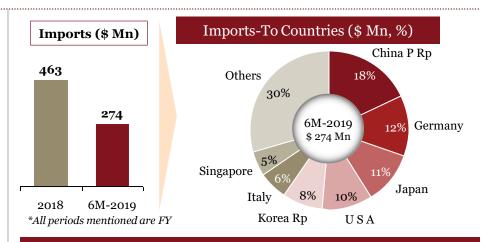

# Overview of "Imports" for Indian auto component industry in 6M-FY 19

# Key highlights of "Imports" in 6M-FY 19