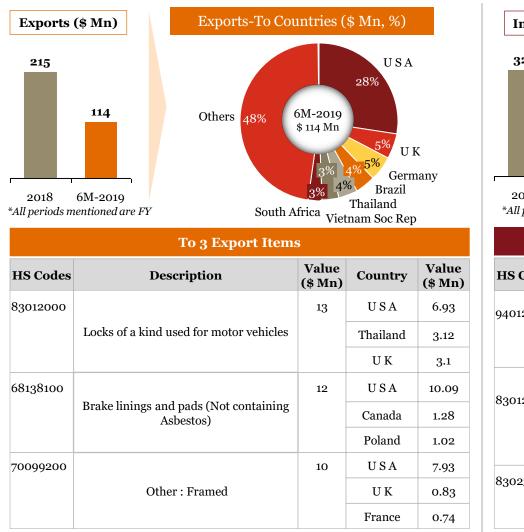

Vehicles other than railway or tramway rolling - stock, and parts and accessories

Optical, photographic, cinematographic, measuring, checking, precision, medical or surgical instruments and apparatus; parts and accessories

#### To 3 Export Items

| HS Codes | Description                                                           | Value<br>(\$ Mn) | Country     | Value<br>(\$ Mn) |
|----------|-----------------------------------------------------------------------|------------------|-------------|------------------|
| 90319000 | Other optical instruments and appliances                              | 23               | USA         | 15.59            |
|          | Parts and accessories ( Measuring &<br>Checking Insturments -Sensors) |                  | U K         | 5.36             |
|          |                                                                       |                  | Germany     | 1.85             |
| 90328990 | 990                                                                   | 13               | USA         | 5.29             |
|          | Other                                                                 |                  | Nigeria     | 4.23             |
|          |                                                                       |                  | U Arab Emts | 3.8              |
| 90292020 | Speedometers, non-electrical                                          | 2                | Spain       | 0.8              |
|          |                                                                       |                  | Colombia    | 0.66             |
|          |                                                                       |                  | Turkey      | 0.46             |