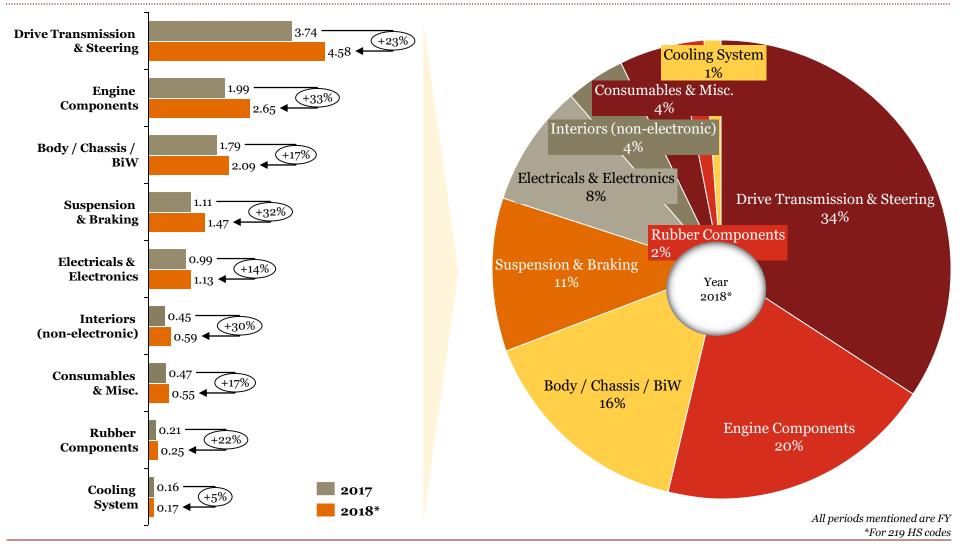

## Overview of "Exports" for Indian auto component industry in FY 18

- Although, Europe was the highest value export destination, the increase in exports to N. America was substantial. The overall increase in exports this FY (Yo-Y) has been unprecedented.
- 'Engine, transmission and steering parts' saw substantial export growth compared to last FY and contributed ~54% of the overall auto component exports from India; the rest ~46% is contributed by the segments such as chassis, bumpers, rubber products etc.
- Increasing exports is a testimony of the fact that Indian automotive components manufacturers are increasingly penetrating the global supply chain

All periods mentioned are FY \*For 219 HS codes

# Segmentation by product type: Exports (FY-o-FY)

Export-Import analysis of Indian auto-component industry Strictly private and confidential PwC