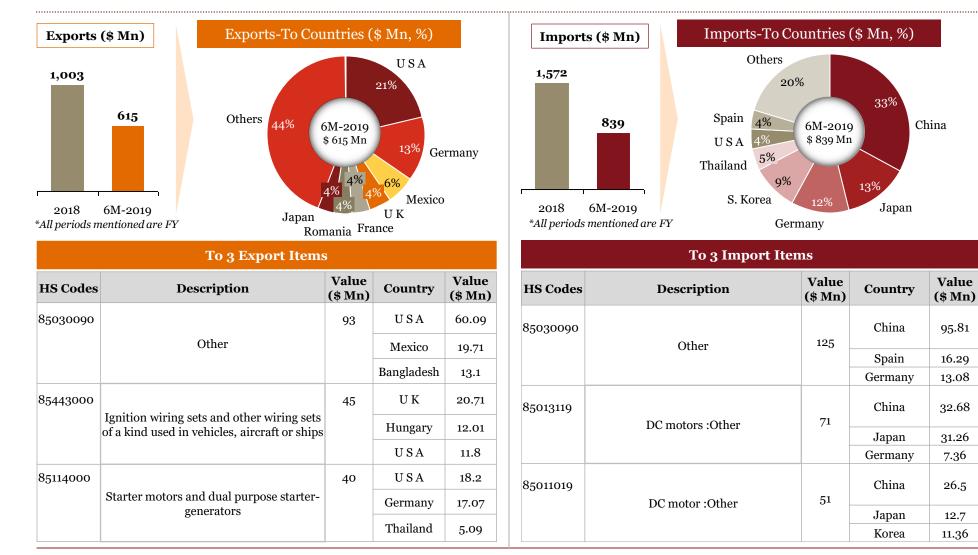

Machinery and mechanical appliances, electrical equipment, sound recorders and reproducers, television image and sound recorders. and reproducers, and parts

Electrical machinery and equipment and parts thereof

Vehicles other than railway or tramway rolling - stock, and parts and accessories

Optical, photographic, cinematographic, measuring, checking, precision, medical or surgical instruments and apparatus; parts and accessories