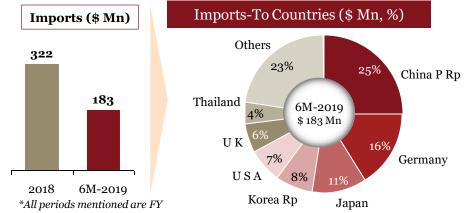

Vehicles other than railway or tramway rolling - stock, and parts and accessories

Optical, photographic, cinematographic, measuring, checking, precision, medical or surgical instruments and apparatus; parts and accessories

| To 3 Import Items |                                                                                                                        |                  |             |                  |  |  |
|-------------------|------------------------------------------------------------------------------------------------------------------------|------------------|-------------|------------------|--|--|
| HS Codes          | Description                                                                                                            | Value<br>(\$ Mn) | Country     | Value<br>(\$ Mn) |  |  |
| 90328990          | 0328990<br>Other 131                                                                                                   | Germany          | 46.44       |                  |  |  |
|                   |                                                                                                                        | 0                | China       | 44.76            |  |  |
|                   |                                                                                                                        |                  | Singapore   | 40.2             |  |  |
| 90319000          | Other optical instruments and<br>appliances :Parts and accessories (<br>Measuring & Checking Insturments -<br>Sensors) | 70               | Germany     | 27.23            |  |  |
|                   |                                                                                                                        |                  | Japan       | 22.98            |  |  |
|                   |                                                                                                                        |                  | China       | 19.9             |  |  |
| 90158030          | Geophysical instruments                                                                                                | 2                | Canada      | 0.98             |  |  |
|                   |                                                                                                                        |                  | Netherland  | 0.45             |  |  |
|                   |                                                                                                                        |                  | U Arab Emts | 0.44             |  |  |