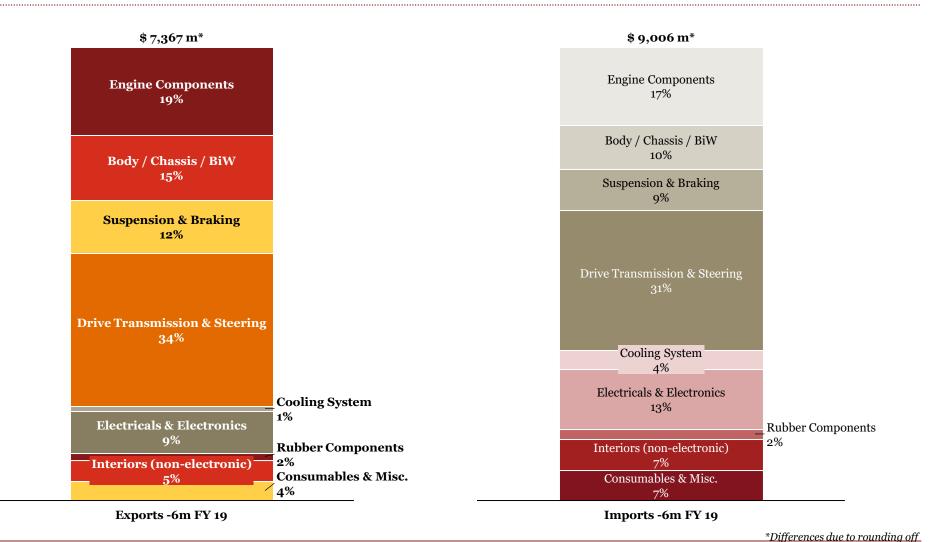

# Overview of "Exports" for Indian auto component industry in 6M-FY 19

# Key highlights of "Exports" in 6M-FY 19

# Overview of "Imports" for Indian auto component industry in 6M-FY 19

# Key highlights of "Imports" in 6M-FY 19