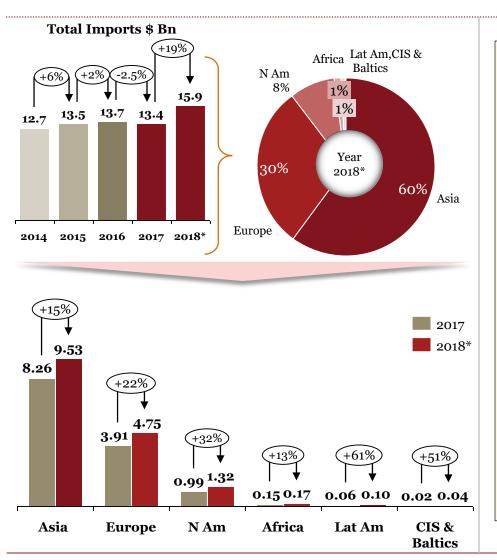

## Overview of "Imports" for Indian auto component industry in FY 18

- Increase in exports outweighed the increase in imports, which shows a positive development from the perspective of domestic automotive component players
- The fiscal deficit decreased by ~7% compared to last FY.
- Engine, transmission, steering and suspension parts account for > 50% of overall autocomponents being imported
- Imports from countries such as China, Japan and Germany has increased proportionally
- Engine, transmission, steering and suspension parts recorded substantial increase in the imports (~22% increase)

\*All periods mentioned are FY \*For 219 HS codes