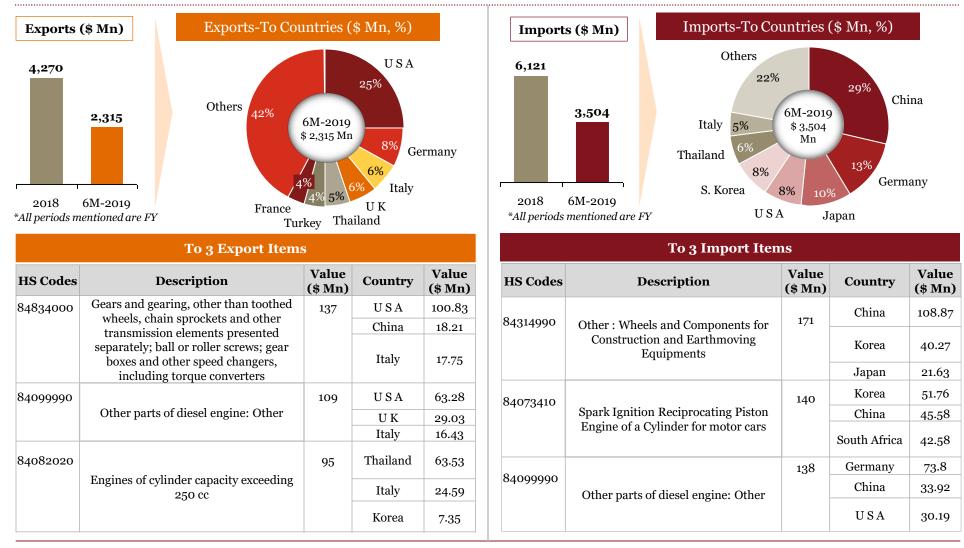

Machinery and mechanical appliances, electrical equipment, sound recorders and reproducers, television image and sound recorders. and reproducers, and parts

Electrical machinery and equipment and parts thereof

Vehicles other than railway or tramway rolling - stock, and parts and accessories

Optical, photographic, cinematographic, measuring, checking, precision, medical or surgical instruments and apparatus; parts and accessories

#### To 3 Export Items

| HS Codes | Description                                                           | Value<br>(\$ Mn) | Country     | Value<br>(\$ Mn) |
|----------|-----------------------------------------------------------------------|------------------|-------------|------------------|
| 90319000 | Other optical instruments and appliances                              | 23               | USA         | 15.59            |
|          | Parts and accessories ( Measuring &<br>Checking Insturments -Sensors) |                  | U K         | 5.36             |
|          |                                                                       |                  | Germany     | 1.85             |
| 90328990 | 990                                                                   | 13               | USA         | 5.29             |
|          | Other                                                                 |                  | Nigeria     | 4.23             |
|          |                                                                       |                  | U Arab Emts | 3.8              |
| 90292020 | Speedometers, non-electrical                                          | 2                | Spain       | 0.8              |
|          |                                                                       |                  | Colombia    | 0.66             |
|          |                                                                       |                  | Turkey      | 0.46             |

| To 3 Import Items |                                                                                                                        |                  |             |                  |  |  |
|-------------------|------------------------------------------------------------------------------------------------------------------------|------------------|-------------|------------------|--|--|
| HS Codes          | Description                                                                                                            | Value<br>(\$ Mn) | Country     | Value<br>(\$ Mn) |  |  |
| 90328990          | 0328990<br>Other 131                                                                                                   | Germany          | 46.44       |                  |  |  |
|                   |                                                                                                                        | 0                | China       | 44.76            |  |  |
|                   |                                                                                                                        |                  | Singapore   | 40.2             |  |  |
| 90319000          | Other optical instruments and<br>appliances :Parts and accessories (<br>Measuring & Checking Insturments -<br>Sensors) | 70               | Germany     | 27.23            |  |  |
|                   |                                                                                                                        |                  | Japan       | 22.98            |  |  |
|                   |                                                                                                                        |                  | China       | 19.9             |  |  |
| 90158030          | Geophysical instruments                                                                                                | 2                | Canada      | 0.98             |  |  |
|                   |                                                                                                                        |                  | Netherland  | 0.45             |  |  |
|                   |                                                                                                                        |                  | U Arab Emts | 0.44             |  |  |