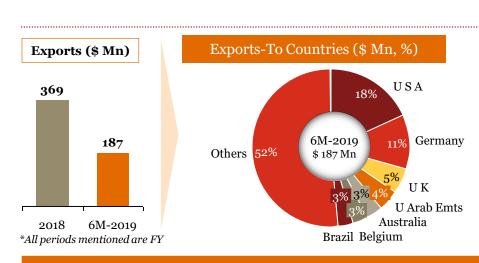

# Overview of "Exports" for Indian auto component industry in 6M-FY 19

# Key highlights of "Exports" in 6M-FY 19