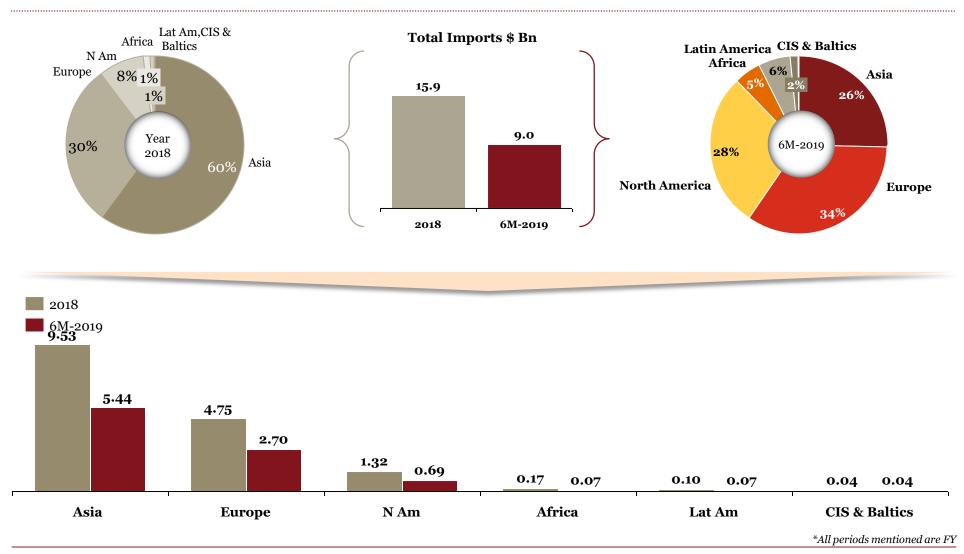

# Overview of "Imports" for Indian auto component industry in 6M-FY 19

# Key highlights of "Imports" in 6M-FY 19