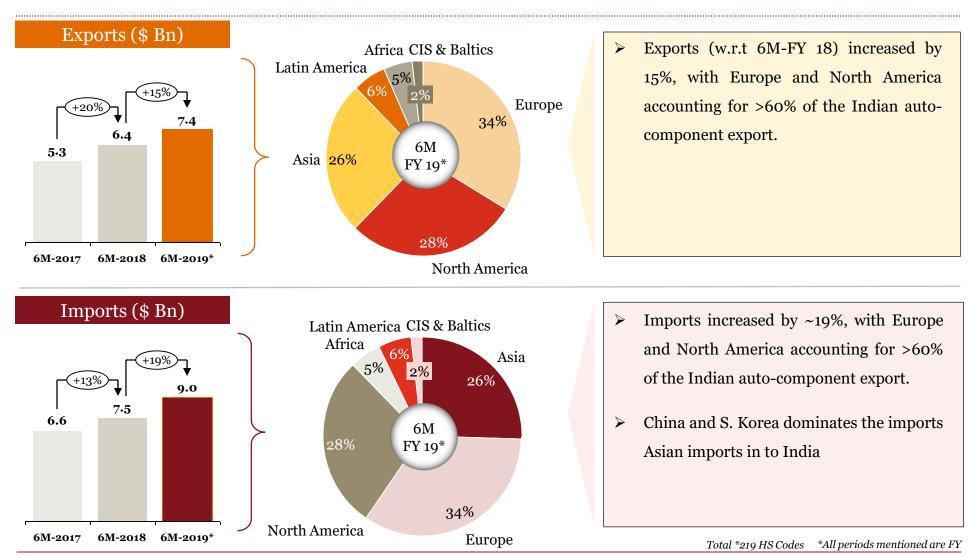

# Overview of "Exports" for Indian auto component industry in 6M-FY 19

# Key highlights of "Exports" in 6M-FY 19

# Overview of "Imports" for Indian auto component industry in 6M-FY 19

# Key highlights of "Imports" in 6M-FY 19