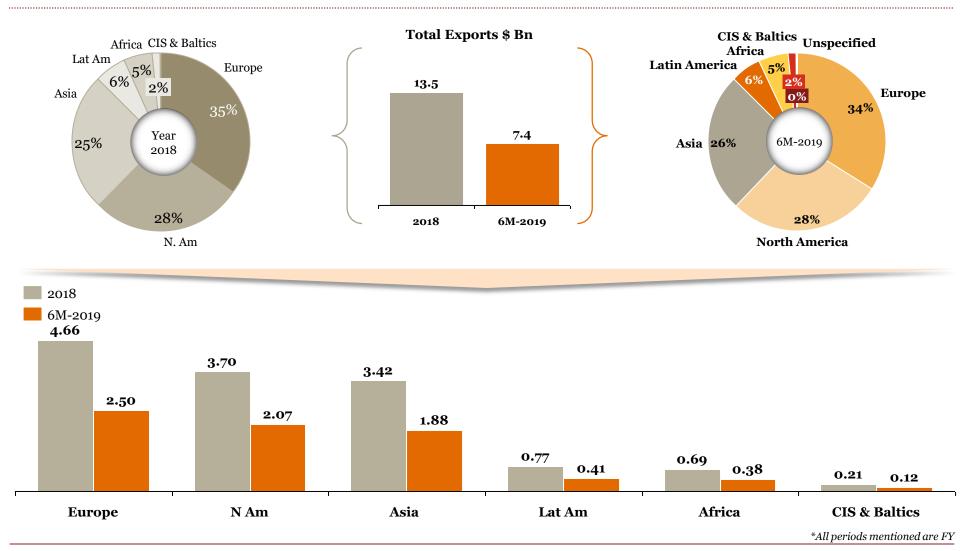

# Overview of "Exports" for Indian auto component industry in 6M-FY 19

# Key highlights of "Exports" in 6M-FY 19