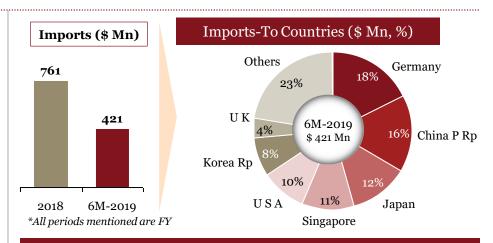

# Overview of "Imports" for Indian auto component industry in 6M-FY 19

# Key highlights of "Imports" in 6M-FY 19