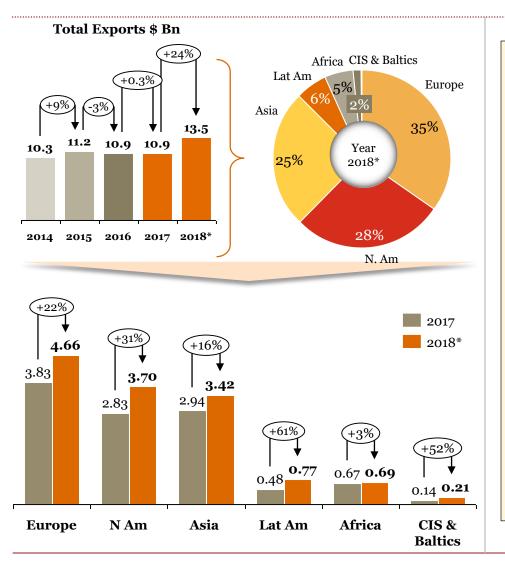

## Overview of "Exports" for Indian auto component industry in FY 18

- Although, Europe was the highest value export destination, the increase in exports to N. America was substantial. The overall increase in exports this FY (Yo-Y) has been unprecedented.
- 'Engine, transmission and steering parts' saw substantial export growth compared to last FY and contributed ~54% of the overall auto component exports from India; the rest ~46% is contributed by the segments such as chassis, bumpers, rubber products etc.
- Increasing exports is a testimony of the fact that Indian automotive components manufacturers are increasingly penetrating the global supply chain

All periods mentioned are FY \*For 219 HS codes