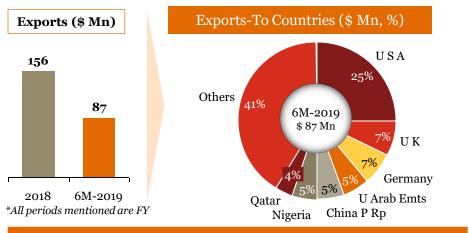

# Overview of "Exports" for Indian auto component industry in 6M-FY 19

# Key highlights of "Exports" in 6M-FY 19