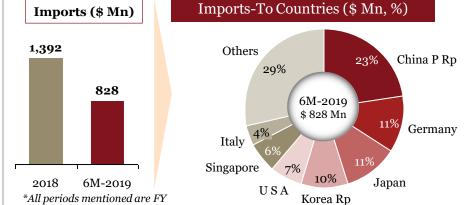

# Overview of "Imports" for Indian auto component industry in 6M-FY 19

# Key highlights of "Imports" in 6M-FY 19