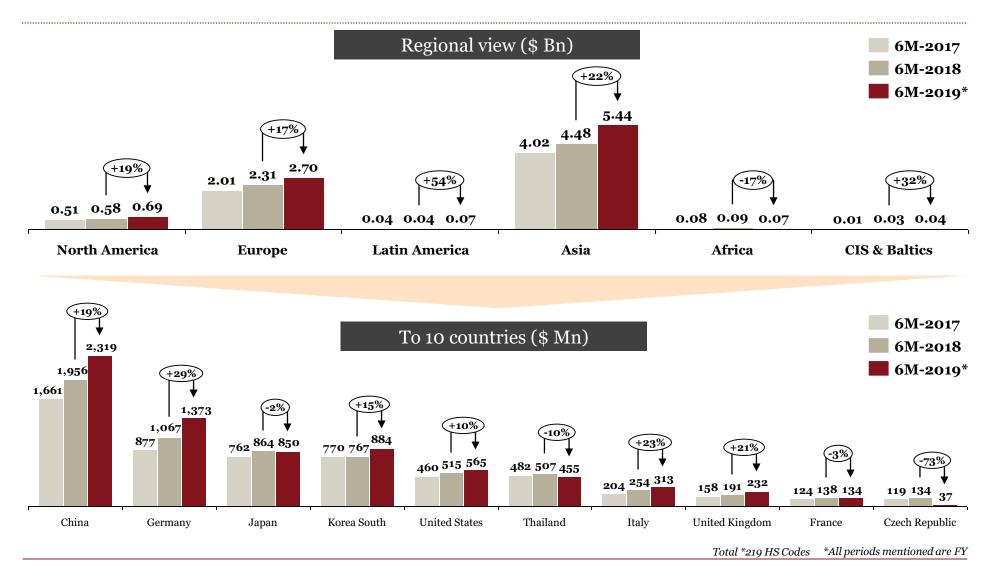

# Overview of "Imports" for Indian auto component industry in 6M-FY 19

# Key highlights of "Imports" in 6M-FY 19