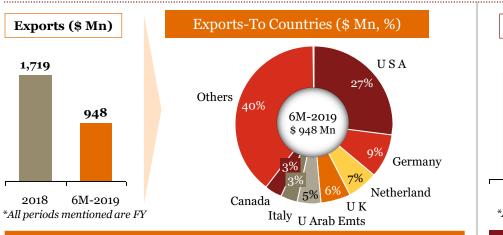

## Overview of "Exports" for Indian auto component industry in FY 18

- Although, Europe was the highest value export destination, the increase in exports to N. America was substantial. The overall increase in exports this FY (Yo-Y) has been unprecedented.
- 'Engine, transmission and steering parts' saw substantial export growth compared to last FY and contributed ~54% of the overall auto component exports from India; the rest ~46% is contributed by the segments such as chassis, bumpers, rubber products etc.
- Increasing exports is a testimony of the fact that Indian automotive components manufacturers are increasingly penetrating the global supply chain