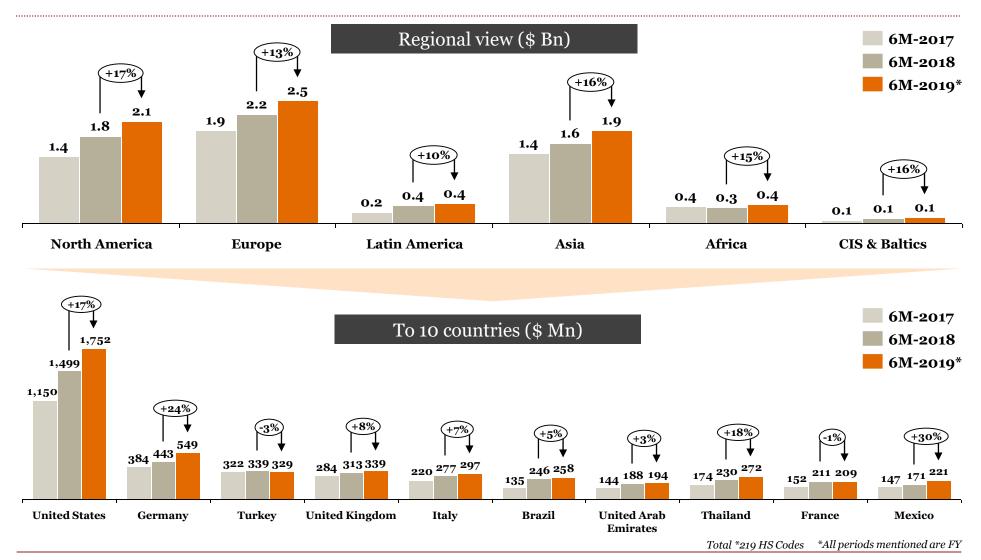

# Overview of "Exports" for Indian auto component industry in 6M-FY 19

# Key highlights of "Exports" in 6M-FY 19