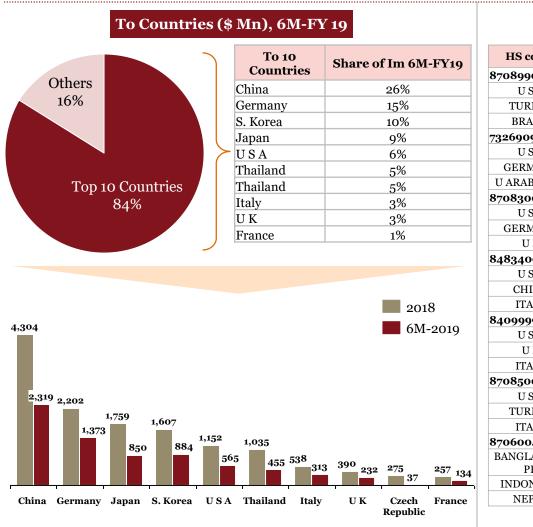

# Overview of "Imports" for Indian auto component industry in 6M-FY 19

# Key highlights of "Imports" in 6M-FY 19