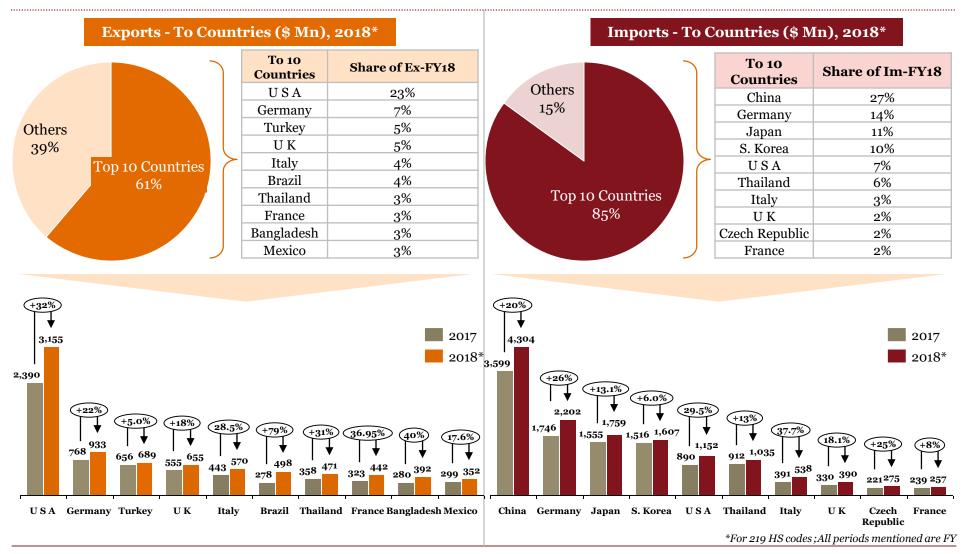

## Overview of "Exports" for Indian auto component industry in FY 18

- Although, Europe was the highest value export destination, the increase in exports to N. America was substantial. The overall increase in exports this FY (Yo-Y) has been unprecedented.
- 'Engine, transmission and steering parts' saw substantial export growth compared to last FY and contributed ~54% of the overall auto component exports from India; the rest ~46% is contributed by the segments such as chassis, bumpers, rubber products etc.
- Increasing exports is a testimony of the fact that Indian automotive components manufacturers are increasingly penetrating the global supply chain

All periods mentioned are FY \*For 219 HS codes

## Overview of "Imports" for Indian auto component industry in FY 18

- Increase in exports outweighed the increase in imports, which shows a positive development from the perspective of domestic automotive component players
- The fiscal deficit decreased by ~7% compared to last FY.
- Engine, transmission, steering and suspension parts account for > 50% of overall autocomponents being imported
- Imports from countries such as China, Japan and Germany has increased proportionally
- Engine, transmission, steering and suspension parts recorded substantial increase in the imports (~22% increase)

\*All periods mentioned are FY \*For 219 HS codes