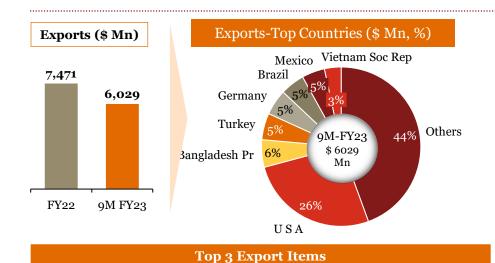

## Overview of "Exports" for Indian auto component industry in 9M-FY 23

PwC

## Key highlights of "Exports" in 9M-FY 23