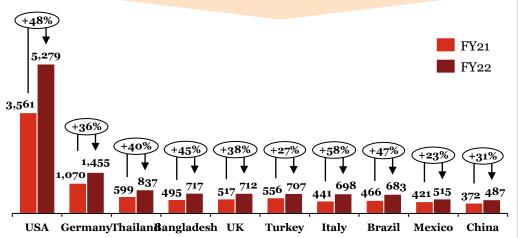

## Overview of "Imports" for Indian auto component industry in FY 22

- ➤ FY22 saw a ~ **33% increase** in auto components imports into India owing to localised lockdowns, labour unavailability, industrial power cuts & shipping challenges predominantly in H1 FY22.
- ➤ **China** remains the biggest importer of components (~30% of imports) while **Germany** has moved up a position to become the 2<sup>nd</sup> largest parts importer (11% of imports).
- 'Drive Transmission & Steering', alongside 'Engine', remain the 2 dominant segments, accounting for 49% of imports.
- ➤ Imports from Germany **grew 48%** over the previous year due to competitiveness of German parts, caused by high govt. incentives.

All periods mentioned are FY \*For 217 HS codes

#### Exports - Top Countries (\$ Mn), 2022\*

| Top 10 Countries | Share of Ex-FY21 | Share of Ex-FY22 |
|------------------|------------------|------------------|
| USA              | 26%              | 28%              |
| GERMANY          | 8%               | 8%               |
| THAILAND         | 4%               | 4%               |
| BANGLADESH       | 4%               | 4%               |
| UK               | 4%               | 4%               |
| TURKEY           | 4%               | 4%               |
| ITALY            | 3%               | 4%               |
| BRAZIL           | 3%               | 4%               |
| MEXICO           | 3%               | 3%               |
| CHINA P RP       | 3%               | 3%               |