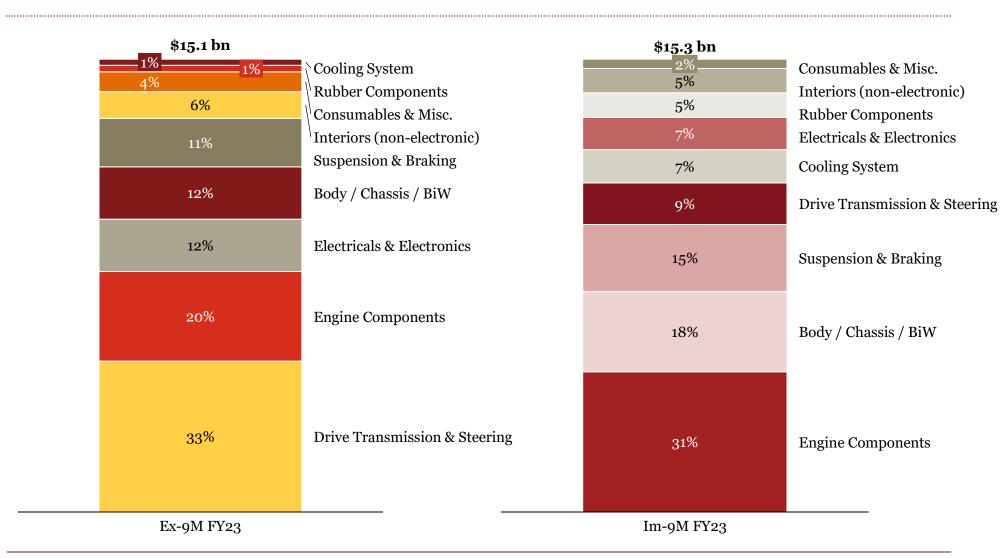

|  |
| 87082900   |                                                               |                                                                                    |  |
| KOREA RP   | CEA RP 127.05 Other parts and accessories of hadies (includin | Other parts and accessories of bodies (including cabs) :Other                      |  |
| CHINA P RP | 115.24                                                        | other parts and accessories or bodies (including cabs). Other                      |  |
| GERMANY    | 65.77                                                         |                                                                                    |  |

For 218 HS codes

30%

11% 11%

9%

7%

6%

4%

3%

2%

2%

## Segmentation by product type: Exports and Imports (Q-o-Q)



# Chapter wise detailed analysis

| Chapt | er wise detailed analysis   | 18 |
|-------|-----------------------------|----|
| 1     | Chapter 40                  | 19 |
| 2     | Chapter 73                  | 20 |
| 3     | Chapter 84                  | 21 |
| 4     | Chapter 85                  | 22 |
| 5     | Chapter 87                  | 23 |
| 6     | Chapter 90                  | 24 |
| 7     | Chapter 70,72,68,83,91 & 94 | 25 |

# **Chapter 40**Rubber and articles

#### Exports-Top Countries (\$ Mn, %) Exports (\$ Mn) Thailand UΚ U Arab Emts 376 Belgium **278** Germany 11% Others 9M-FY23 \$ 376 Mn USA26% FY22 9M FY23

#### **Top 3 Export Items**

| HS Codes | Description                                                        | Value (\$<br>Mn)             | Country            | Va