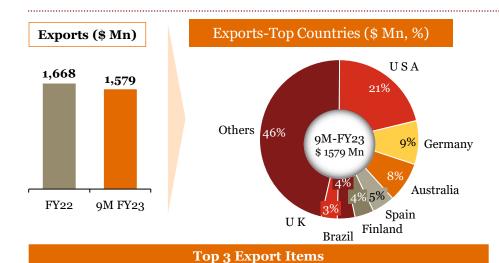

## Overview of "Exports" for Indian auto component industry in 9M-FY 23

PwC

## Key highlights of "Exports" in 9M-FY 23