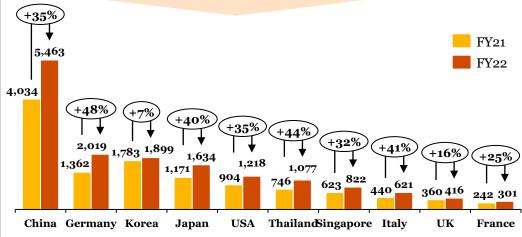

## Overview of "Imports" for Indian auto component industry in FY 22

- ➤ FY22 saw a ~ **33% increase** in auto components imports into India owing to localised lockdowns, labour unavailability, industrial power cuts & shipping challenges predominantly in H1 FY22.
- ➤ **China** remains the biggest importer of components (~30% of imports) while **Germany** has moved up a position to become the 2<sup>nd</sup> largest parts importer (11% of imports).
- 'Drive Transmission & Steering', alongside 'Engine', remain the 2 dominant segments, accounting for 49% of imports.
- ➤ Imports from Germany **grew 48%** over the previous year due to competitiveness of German parts, caused by high govt. incentives.

#### Exports - Top Countries (\$ Mn), 2022\*

| Top 10 Countries | Share of Ex-FY21 | Share of Ex-FY22 |
|------------------|------------------|------------------|
| USA              | 26%              | 28%              |
| GERMANY          | 8%               | 8%               |
| THAILAND         | 4%               | 4%               |
| BANGLADESH       | 4%               | 4%               |
| UK               | 4%               | 4%               |
| TURKEY           | 4%               | 4%               |
| ITALY            | 3%               | 4%               |
| BRAZIL           | 3%               | 4%               |
| MEXICO           | 3%               | 3%               |
| CHINA P RP       | 3%               | 3%               |

#### Imports - Top Countries (\$ Mn), 2022\*

| Share of Im-<br>FY21 | Share of<br>Im-FY22                |
|----------------------|------------------------------------|
| 29%                  | 30%                                |
| 10%                  | 11%                                |
| 13%                  | 10%                                |
| 8%                   | 9%                                 |
| 7%                   | 7%                                 |
| 5%                   | 6%                                 |
| 5%                   | 4%                                 |
| 3%                   | 3%                                 |
| 3%                   | 2%                                 |
| 2%                   | 2%                                 |
|                      | FY21 29% 10% 13% 8% 7% 5% 5% 3% 3% |