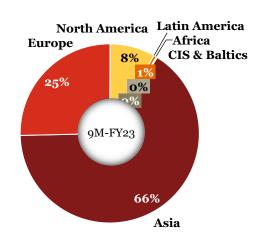

## 9M-FY 23: Summary of 9M performance y-o-y for "Exports" and "Imports"

- ➤ Europe and North America remain the two primary export destinations, together accounting for ~63% of exports and both having outperformed the market average.
- Exports to the CIS & Baltics fell sharply by 34% (Q-o-Q) due to the war in Ukraine and the sanctions imposed on Russia

- Asian and European imports account for over 90% of all imports, both having outperformed the global average.
- ➤ Imports grew by 12.9% despite the weakening of the Indian Rupee