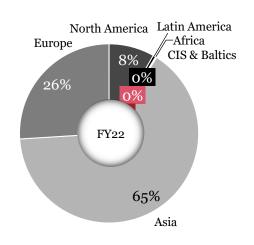

## Overview of "Exports" for Indian auto component industry in FY 22

- ➤ India had a trade surplus of ~\$0.7B for auto components. Exports grew strongly in FY22 due to sharp recoveries in developed economies.
- North America saw the biggest increase in exports (by value) due to demand increase resulting from strong cash incentives; Europe and Asia recorded handsome exports growth (by value) too.
- ▶ 'Drive Transmission & Steering', alongside 'Engine', remain the 2 dominant segments, accounting for 54% of exports. All segments recorded exports growth despite supply challenges in H1 FY22.

## 9M-FY 23: Summary of 9M performance y-o-y for "Exports" and "Imports"

- ➤ Europe and North America remain the two primary export destinations, together accounting for ~63% of exports and both having outperformed the market average.
- Exports to the CIS & Baltics fell sharply by 34% (Q-o-Q) due to the war in Ukraine and the sanctions imposed on Russia