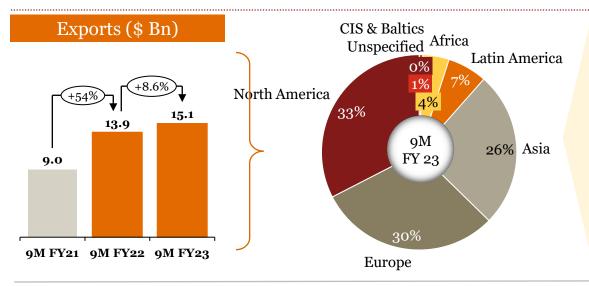

## 9M-FY 23: Summary of 9M performance y-o-y for "Exports" and "Imports"

- ➤ Europe and North America remain the two primary export destinations, together accounting for ~63% of exports and both having outperformed the market average.
- Exports to the CIS & Baltics fell sharply by 34% (Q-o-Q) due to the war in Ukraine and the sanctions imposed on Russia

## 9M-FY 21 vs. 9M-FY 22 vs. 9M-FY 23 Exports

## Overview of "Exports" for Indian auto component industry in 9M-FY 23

PwC

## Key highlights of "Exports" in 9M-FY 23