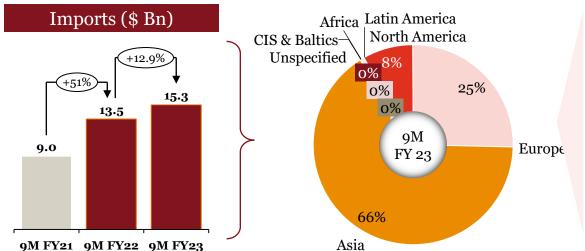

- Asian and European imports account for over 90% of all imports, both having outperformed the global average.
- ➤ Imports grew by 12.9% despite the weakening of the Indian Rupee

## 9M-FY 21 vs. 9M-FY 22 vs. 9M-FY 23 Imports

## Overview of "Imports" for Indian auto component industry in 9M-FY 23

## Key highlights of "Imports" in 9M-FY 23