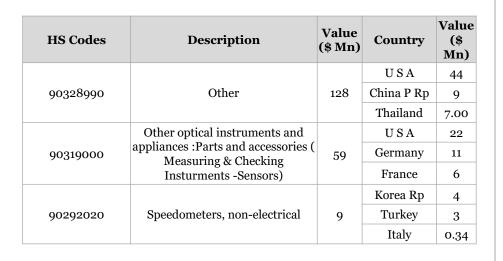

#### Top HS codes (\$ Mn), 9M-FY 23

| HS codes      | Value \$ Mn | Description                                                                    |
|---------------|-------------|--------------------------------------------------------------------------------|
| 87089900      |             |                                                                                |
| USA           | 658         | Other: Motor vehicle parts (Reservoir for Hydraulic Power                      |
| MEXICO        | 161.41      | Steering Systems+Steering Gear Systems and Parts)                              |
| GERMANY       | 148.54      |                                                                                |
| 84834000      |             | Gears and gearing, other than toothed wheels, chain sprockets                  |
| USA           | 331.3       | and other transmission elements presented separately; ball or                  |
| GERMANY       | 62.86       | roller screws; gear boxes and other speed changers, including                  |
| BRAZIL        | 50.92       | torque converters                                                              |
| 85030090      |             |                                                                                |
| USA           | 208.78      | Other                                                                          |
| AUSTRALIA     | 124.94      | Other                                                                          |
| GERMANY       | 64.74       |                                                                                |
| 87083000      |             |                                                                                |
| USA           | 256         | Brakes and servo-brakes; parts thereof                                         |
| GERMANY       | 37          | brakes and servo-brakes, parts thereor                                         |
| MEXICO        | 26.22       |                                                                                |
| 73269099      |             |                                                                                |
| USA           | 234         | All Other Articles Of Iron/Steel Nes Forged                                    |
| THAILAND      | 38.11       | or stamped but not further worked                                              |
| GERMANY       | 33.75       |                                                                                |
| 87141090      |             |                                                                                |
| BANGLADESH PR | 208.26      | Other                                                                          |
| BRAZIL        | 51.12       | Other                                                                          |
| COLOMBIA      | 37.38       |                                                                                |
| 87085000      |             |                                                                                |
| USA           | 212         | Drive-axles with differential, whether or not provided with other transmission |
| ITALY         | 36.37       | components, non-driving axles; parts thereof                                   |
| GERMANY       | 33.14       |                                                                                |