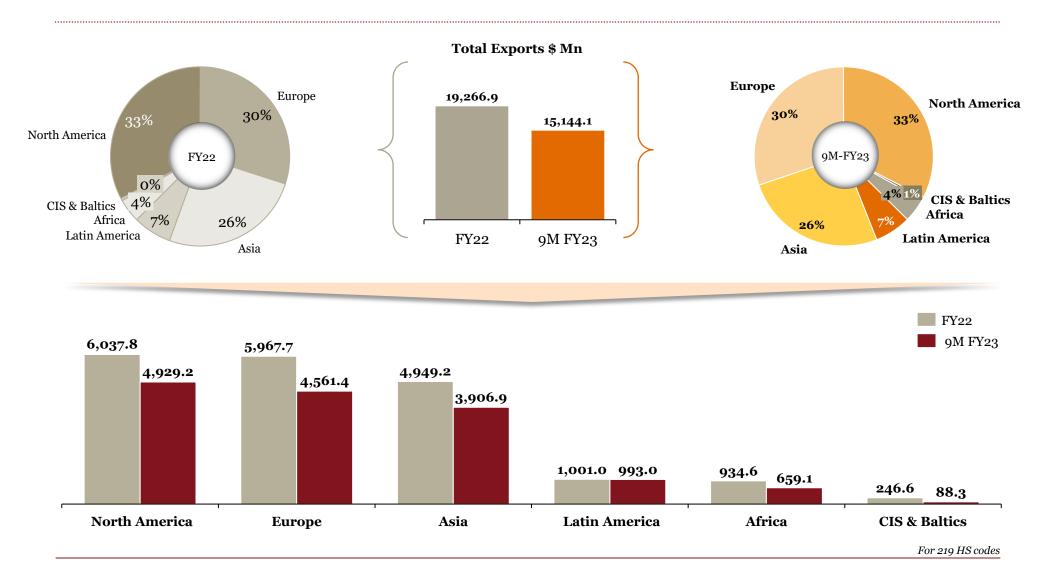

## Overview of "Exports" for Indian auto component industry in 9M-FY 23

PwC

## Key highlights of "Exports" in 9M-FY 23