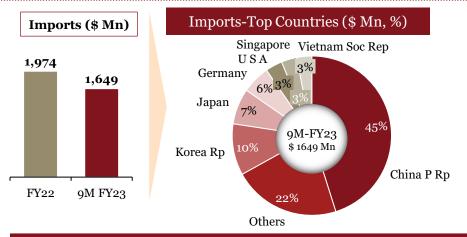

## Overview of "Imports" for Indian auto component industry in 9M-FY 23

## Key highlights of "Imports" in 9M-FY 23