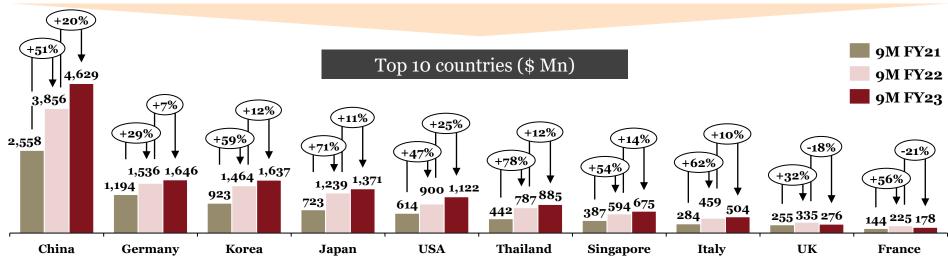

#### Top Countries (\$ Mn), 9M-FY 23

| Top 10<br>Countries | Share of Ex-9M-FY23 |
|---------------------|---------------------|
| USA                 | 28%                 |
| Germany             | 7%                  |
| Brazil              | 4%                  |
| Turkey              | 4%                  |
| UK                  | 3%                  |
| Italy               | 3%                  |
| Bangladesh Pr       | 3%                  |
| Thailand            | 3%                  |
| Mexico              | 3%                  |
| U Arab Emts         | 2%                  |