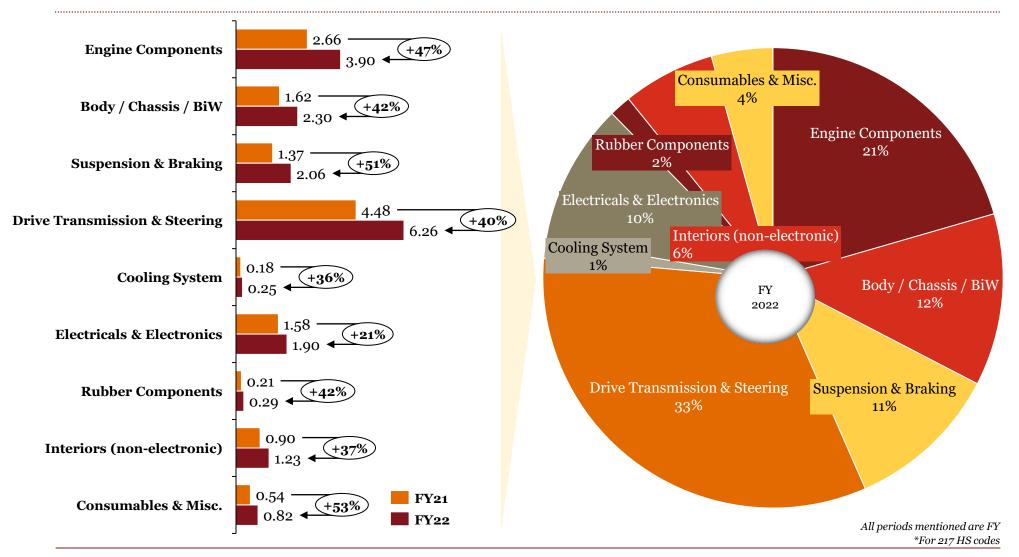

## Overview of "Exports" for Indian auto component industry in FY 22

- ➤ India had a trade surplus of ~\$0.7B for auto components. Exports grew strongly in FY22 due to sharp recoveries in developed economies.
- North America saw the biggest increase in exports (by value) due to demand increase resulting from strong cash incentives; Europe and Asia recorded handsome exports growth (by value) too.
- ▶ 'Drive Transmission & Steering', alongside 'Engine', remain the 2 dominant segments, accounting for 54% of exports. All segments recorded exports growth despite supply challenges in H1 FY22.

All periods mentioned are FY \*For 217 HS codes

## Segmentation by product type: Exports (FY-o-FY)