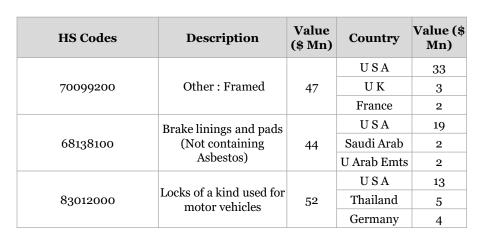

#### Top HS codes (\$ Mn), 9M-FY 23

| HS codes      | Value \$ Mn | Description                                                                    |
|---------------|-------------|--------------------------------------------------------------------------------|
| 87089900      |             |                                                                                |
| USA           | 658         | Other: Motor vehicle parts (Reservoir for Hydraulic Power                      |
| MEXICO        | 161.41      | Steering Systems+Steering Gear Systems and Parts)                              |
| GERMANY       | 148.54      |                                                                                |
| 84834000      |             | Gears and gearing, other than toothed wheels, chain sprockets                  |
| USA           | 331.3       | and other transmission elements presented separately; ball or                  |
| GERMANY       | 62.86       | roller screws; gear boxes and other speed changers, including                  |
| BRAZIL        | 50.92       | torque converters                                                              |
| 85030090      |             |                                                                                |
| USA           | 208.78      | Other                                                                          |
| AUSTRALIA     | 124.94      | Other                                                                          |
| GERMANY       | 64.74       |                                                                                |
| 87083000      |             |                                                                                |
| USA           | 256         | Brakes and servo-brakes; parts thereof                                         |
| GERMANY       | 37          | brakes and servo-brakes, parts thereor                                         |
| MEXICO        | 26.22       |                                                                                |
| 73269099      |             |                                                                                |
| USA           | 234         | All Other Articles Of Iron/Steel Nes Forged                                    |
| THAILAND      | 38.11       | or stamped but not further worked                                              |
| GERMANY       | 33.75       |                                                                                |
| 87141090      |             |                                                                                |
| BANGLADESH PR | 208.26      | Other                                                                          |
| BRAZIL        | 51.12       | Other                                                                          |
| COLOMBIA      | 37.38       |                                                                                |
| 87085000      |             |                                                                                |
| USA           | 212         | Drive-axles with differential, whether or not provided with other transmission |
| ITALY         | 36.37       | components, non-driving axles; parts thereof                                   |
| GERMANY       | 33.14       |                                                                                |