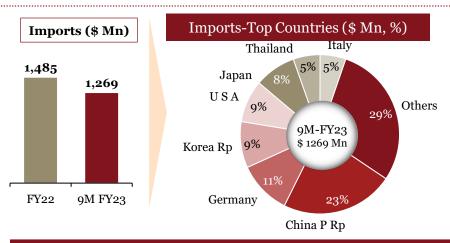

- Asian and European imports account for over 90% of all imports, both having outperformed the global average.
- ➤ Imports grew by 12.9% despite the weakening of the Indian Rupee

## Key highlights of "Imports" in 9M-FY 23