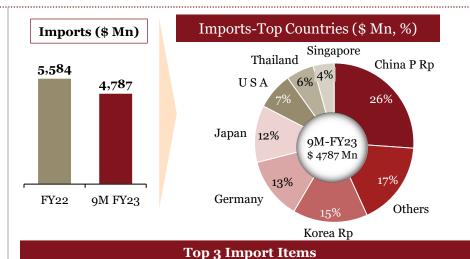

## Overview of "Imports" for Indian auto component industry in 9M-FY 23

## Key highlights of "Imports" in 9M-FY 23

#### Top HS codes (\$ Mn), 9M-FY 23

| HS codes   | Value \$ Mn                                                   | Description                                                                        |  |
|------------|---------------------------------------------------------------|------------------------------------------------------------------------------------|--|
| 87089900   |                                                               |                                                                                    |  |
| CHINA P RP | 386.48                                                        | Other: Motor vehicle parts (Reservoir for Hydraulic Power                          |  |
| GERMANY    | 223.98                                                        | Steering Systems+Steering Gear Systems and Parts)                                  |  |
| KOREA RP   | 181.40                                                        |                                                                                    |  |
| 87084000   |                                                               |                                                                                    |  |
| JAPAN      | 285.31                                                        | Coon house and nexts thereof                                                       |  |
| KOREA RP   | 270.63                                                        | Gear boxes and parts thereof                                                       |  |
| USA        | 71.23                                                         |                                                                                    |  |
| 85030090   |                                                               |                                                                                    |  |
| CHINA P RP | 362.94                                                        | Other                                                                              |  |
| GERMANY    | 17.88                                                         | Other                                                                              |  |
| SPAIN      | 10.00                                                         |                                                                                    |  |
| 84148011   |                                                               |                                                                                    |  |
| CHINA P RP | 253.22                                                        | Of a kind used in air-conditioning equipment                                       |  |
| THAILAND   | 57.08                                                         | of a kind used in an -conditioning equipment                                       |  |
| KOREA RP   | 30.79                                                         |                                                                                    |  |
| 84834000   |                                                               | Gears and gearing, other than toothed wheels, chain sprockets                      |  |
| CHINA P RP | 252.39                                                        | and other transmission elements presented separately; ball or                      |  |
| GERMANY    | 54.87                                                         | roller screws; gear boxes and other speed changers, including<br>torque converters |  |
| ITALY      | 24.54                                                         | torque converters                                                                  |  |
| 87141090   |                                                               |                                                                                    |  |
| CHINA P RP | 283.58                                                        | Other                                                                              |  |
| THAILAND   | 16.36                                                         | Other                                                                              |  |
| INDONESIA  | 15.60                                                         |                                                                                    |  |
| 87082900   |                                                               |                                                                                    |  |
| KOREA RP   | CEA RP 127.05 Other parts and accessories of hadies (includin | Other parts and accessories of bodies (including cabs) :Other                      |  |
| CHINA P RP | 115.24                                                        | other parts and accessories or bodies (including cabs). Other                      |  |
| GERMANY    | 65.77                                                         |                                                                                    |  |