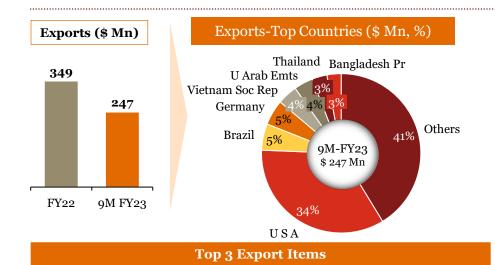

## Overview of "Exports" for Indian auto component industry in 9M-FY 23

PwC

## Key highlights of "Exports" in 9M-FY 23

#### Top Countries (\$ Mn), 9M-FY 23

| Top 10<br>Countries | Share of Ex-9M-FY23 |
|---------------------|---------------------|
| USA                 | 28%                 |
| Germany             | 7%                  |
| Brazil              | 4%                  |
| Turkey              | 4%                  |
| UK                  | 3%                  |
| Italy               | 3%                  |
| Bangladesh Pr       | 3%                  |
| Thailand            | 3%                  |
| Mexico              | 3%                  |
| U Arab Emts         | 2%                  |