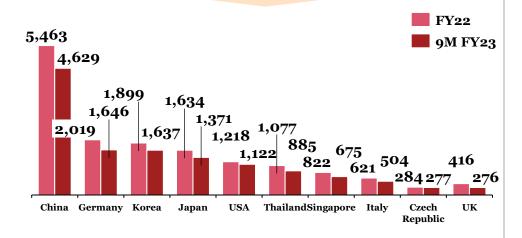

#### Top Countries (\$ Mn), 9M-FY 23

| Top 10<br>Countries | Share of Ex-9M-FY23 |
|---------------------|---------------------|
| USA                 | 28%                 |
| Germany             | 7%                  |
| Brazil              | 4%                  |
| Turkey              | 4%                  |
| UK                  | 3%                  |
| Italy               | 3%                  |
| Bangladesh Pr       | 3%                  |
| Thailand            | 3%                  |
| Mexico              | 3%                  |
| U Arab Emts         | 2%                  |

For 218 HS codes

30%

11% 11%

9%

7%

6%

4%

3%

2%

2%