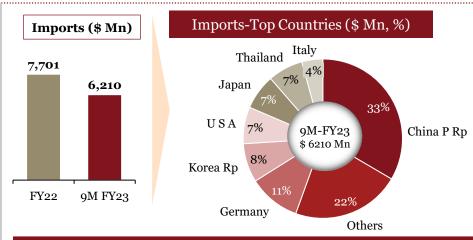

## Overview of "Imports" for Indian auto component industry in 9M-FY 23

## Key highlights of "Imports" in 9M-FY 23