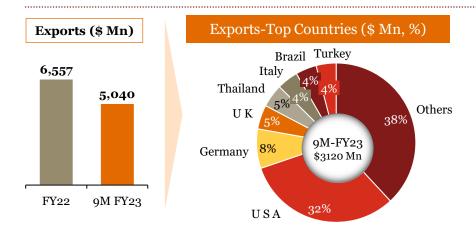

## 9M-FY 23: Summary of 9M performance y-o-y for "Exports" and "Imports"

- ➤ Europe and North America remain the two primary export destinations, together accounting for ~63% of exports and both having outperformed the market average.
- Exports to the CIS & Baltics fell sharply by 34% (Q-o-Q) due to the war in Ukraine and the sanctions imposed on Russia

## Key highlights of "Exports" in 9M-FY 23

#### Top Countries (\$ Mn), 9M-FY 23

| Top 10<br>Countries | Share of Ex-9M-FY23 |
|---------------------|---------------------|
| USA                 | 28%                 |
| Germany             | 7%                  |
| Brazil              | 4%                  |
| Turkey              | 4%                  |
| UK                  | 3%                  |
| Italy               | 3%                  |
| Bangladesh Pr       | 3%                  |
| Thailand            | 3%                  |
| Mexico              | 3%                  |
| U Arab Emts         | 2%                  |