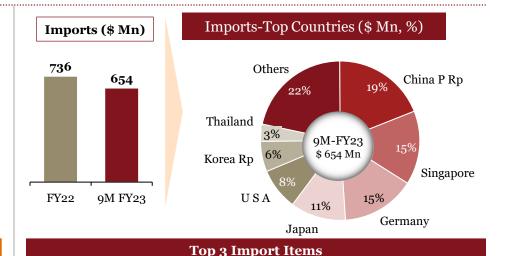

For 219 HS codes

For 219 HS codes

Optical, photographic, cinematographic, measuring, checking, precision, medical or surgical instruments and apparatus; parts and accessories

Value (\$ Value **HS Codes Description Country** Mn) (\$ Mn) China P Rp 99 Singapore 93 Other 90328990 472 Germany 69 Other optical instruments Japan 37 and appliances: Parts and Germany 27 accessories (Measuring & 90319000 168 Checking Insturments -China P Rp 25 Sensors) Canada 90158030 Geophysical instruments Switzerland 7 1 Australia