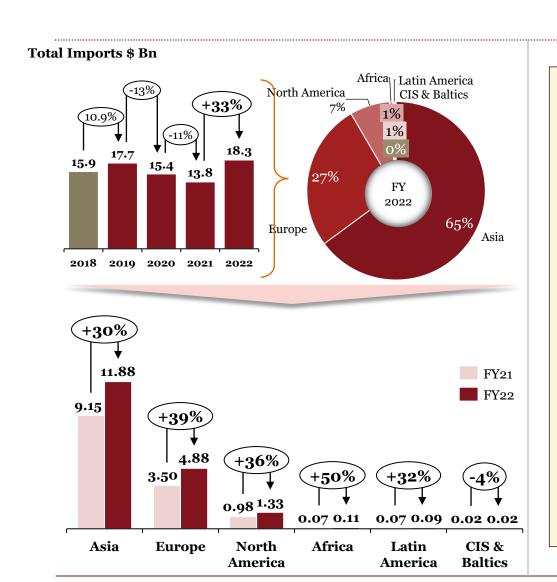

## Overview of "Imports" for Indian auto component industry in FY 22

- ➤ FY22 saw a ~ **33% increase** in auto components imports into India owing to localised lockdowns, labour unavailability, industrial power cuts & shipping challenges predominantly in H1 FY22.
- ➤ **China** remains the biggest importer of components (~30% of imports) while **Germany** has moved up a position to become the 2<sup>nd</sup> largest parts importer (11% of imports).
- 'Drive Transmission & Steering', alongside 'Engine', remain the 2 dominant segments, accounting for 49% of imports.
- ➤ Imports from Germany **grew 48%** over the previous year due to competitiveness of German parts, caused by high govt. incentives.

All periods mentioned are FY \*For 217 HS codes