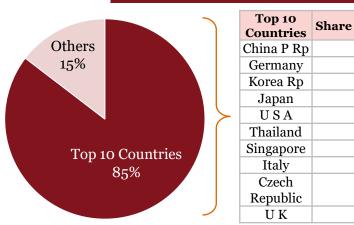

#### Top Countries (\$ Mn), 9M-FY 23

| Top 10<br>Countries | Share of Ex-9M-FY23 |
|---------------------|---------------------|
| USA                 | 28%                 |
| Germany             | 7%                  |
| Brazil              | 4%                  |
| Turkey              | 4%                  |
| UK                  | 3%                  |
| Italy               | 3%                  |
| Bangladesh Pr       | 3%                  |
| Thailand            | 3%                  |
| Mexico              | 3%                  |
| U Arab Emts         | 2%                  |