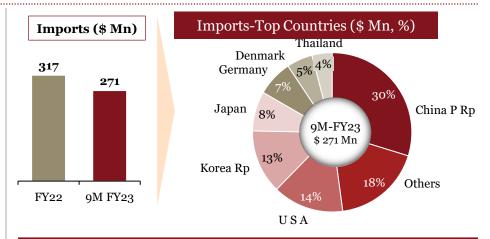

## Overview of "Imports" for Indian auto component industry in 9M-FY 23

## Key highlights of "Imports" in 9M-FY 23