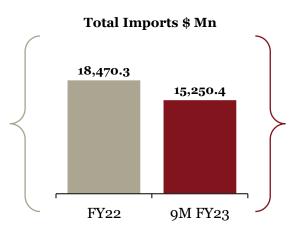

## Overview of "Imports" for Indian auto component industry in FY 22

- ➤ FY22 saw a ~ **33% increase** in auto components imports into India owing to localised lockdowns, labour unavailability, industrial power cuts & shipping challenges predominantly in H1 FY22.
- ➤ **China** remains the biggest importer of components (~30% of imports) while **Germany** has moved up a position to become the 2<sup>nd</sup> largest parts importer (11% of imports).
- 'Drive Transmission & Steering', alongside 'Engine', remain the 2 dominant segments, accounting for 49% of imports.
- ➤ Imports from Germany **grew 48%** over the previous year due to competitiveness of German parts, caused by high govt. incentives.

- Asian and European imports account for over 90% of all imports, both having outperformed the global average.
- ➤ Imports grew by 12.9% despite the weakening of the Indian Rupee