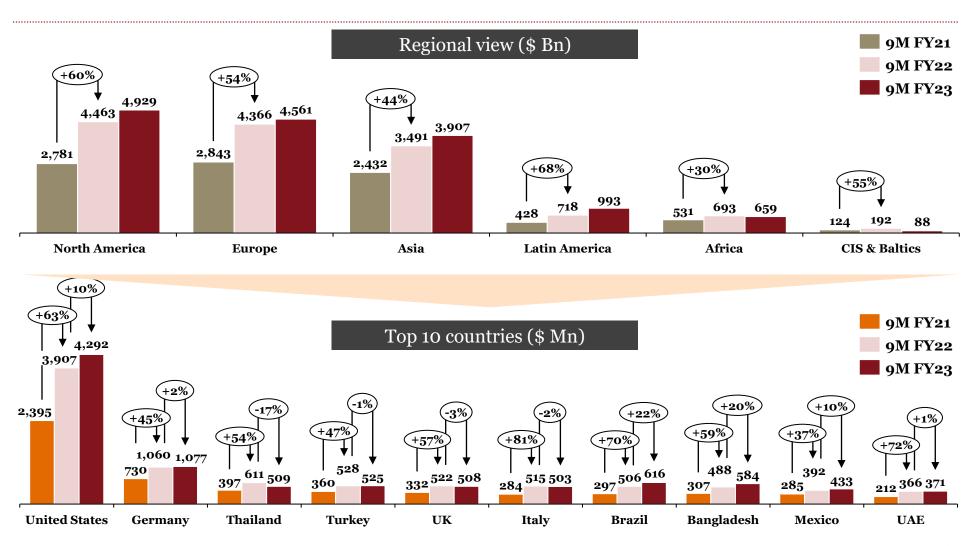

## 9M-FY 23: Summary of 9M performance y-o-y for "Exports" and "Imports"

- ➤ Europe and North America remain the two primary export destinations, together accounting for ~63% of exports and both having outperformed the market average.
- Exports to the CIS & Baltics fell sharply by 34% (Q-o-Q) due to the war in Ukraine and the sanctions imposed on Russia

- Asian and European imports account for over 90% of all imports, both having outperformed the global average.
- ➤ Imports grew by 12.9% despite the weakening of the Indian Rupee

#### Top Countries (\$ Mn), 9M-FY 23

| Top 10<br>Countries | Share of Ex-9M-FY23 |
|---------------------|---------------------|
| USA                 | 28%                 |
| Germany             | 7%                  |
| Brazil              | 4%                  |
| Turkey              | 4%                  |
| UK                  | 3%                  |
| Italy               | 3%                  |
| Bangladesh Pr       | 3%                  |
| Thailand            | 3%                  |
| Mexico              | 3%                  |
| U Arab Emts         | 2%                  |