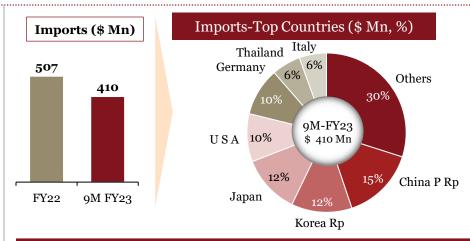

## Overview of "Imports" for Indian auto component industry in FY 22

- ➤ FY22 saw a ~ **33% increase** in auto components imports into India owing to localised lockdowns, labour unavailability, industrial power cuts & shipping challenges predominantly in H1 FY22.
- ➤ **China** remains the biggest importer of components (~30% of imports) while **Germany** has moved up a position to become the 2<sup>nd</sup> largest parts importer (11% of imports).
- 'Drive Transmission & Steering', alongside 'Engine', remain the 2 dominant segments, accounting for 49% of imports.
- ➤ Imports from Germany **grew 48%** over the previous year due to competitiveness of German parts, caused by high govt. incentives.

#### Imports - Top Countries (\$ Mn), 2022\*

| Share of Im-<br>FY21 | Share of<br>Im-FY22                |
|----------------------|------------------------------------|
| 29%                  | 30%                                |
| 10%                  | 11%                                |
| 13%                  | 10%                                |
| 8%                   | 9%                                 |
| 7%                   | 7%                                 |
| 5%                   | 6%                                 |
| 5%                   | 4%                                 |
| 3%                   | 3%                                 |
| 3%                   | 2%                                 |
| 2%                   | 2%                                 |
|                      | FY21 29% 10% 13% 8% 7% 5% 5% 3% 3% |