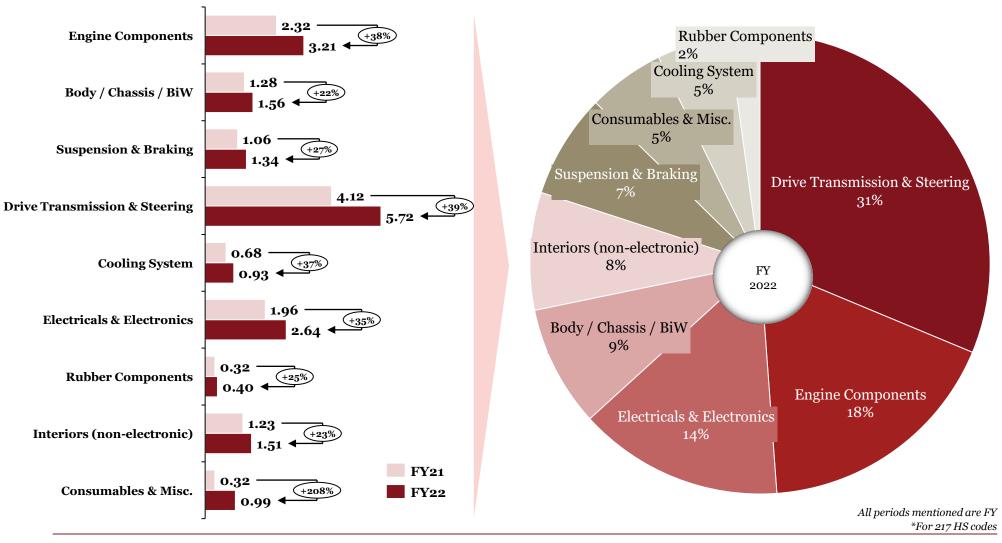

## Overview of "Exports" for Indian auto component industry in FY 22

- ➤ India had a trade surplus of ~\$0.7B for auto components. Exports grew strongly in FY22 due to sharp recoveries in developed economies.
- North America saw the biggest increase in exports (by value) due to demand increase resulting from strong cash incentives; Europe and Asia recorded handsome exports growth (by value) too.
- ▶ 'Drive Transmission & Steering', alongside 'Engine', remain the 2 dominant segments, accounting for 54% of exports. All segments recorded exports growth despite supply challenges in H1 FY22.

All periods mentioned are FY \*For 217 HS codes

## Segmentation by product type: Exports (FY-o-FY)