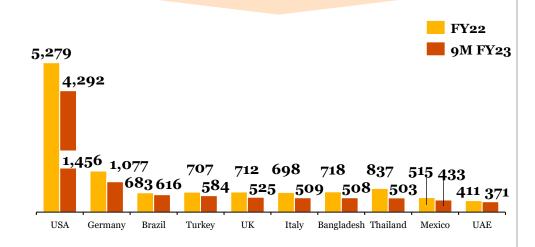

## Key highlights of "Exports" in 9M-FY 23

#### Top Countries (\$ Mn), 9M-FY 23

| Top 10<br>Countries | Share of Ex-9M-FY23 |
|---------------------|---------------------|
| USA                 | 28%                 |
| Germany             | 7%                  |
| Brazil              | 4%                  |
| Turkey              | 4%                  |
| UK                  | 3%                  |
| Italy               | 3%                  |
| Bangladesh Pr       | 3%                  |
| Thailand            | 3%                  |
| Mexico              | 3%                  |
| U Arab Emts         | 2%                  |