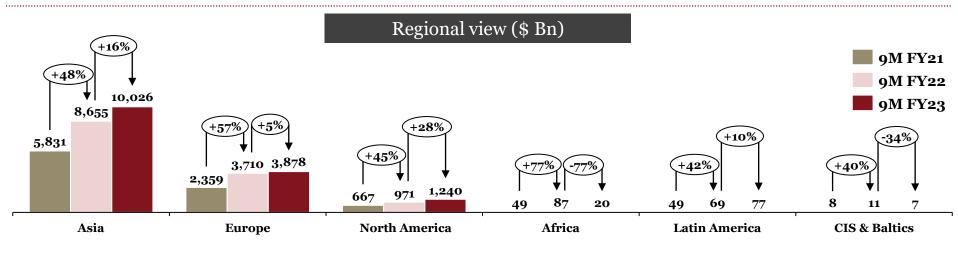

## 9M-FY 23: Summary of 9M performance y-o-y for "Exports" and "Imports"

- ➤ Europe and North America remain the two primary export destinations, together accounting for ~63% of exports and both having outperformed the market average.
- Exports to the CIS & Baltics fell sharply by 34% (Q-o-Q) due to the war in Ukraine and the sanctions imposed on Russia

- Asian and European imports account for over 90% of all imports, both having outperformed the global average.
- ➤ Imports grew by 12.9% despite the weakening of the Indian Rupee

## 9M-FY 21 vs. 9M-FY 22 vs. 9M-FY 23 Exports