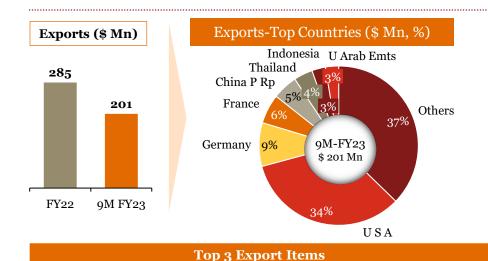

## Overview of "Exports" for Indian auto component industry in 9M-FY 23

PwC

## Key highlights of "Exports" in 9M-FY 23

#### Top Countries (\$ Mn), 9M-FY 23

| Top 10<br>Countries | Share of Ex-9M-FY23 |
|---------------------|---------------------|
| USA                 | 28%                 |
| Germany             | 7%                  |
| Brazil              | 4%                  |
| Turkey              | 4%                  |
| UK                  | 3%                  |
| Italy               | 3%                  |
| Bangladesh Pr       | 3%                  |
| Thailand            | 3%                  |
| Mexico              | 3%                  |
| U Arab Emts         | 2%                  |