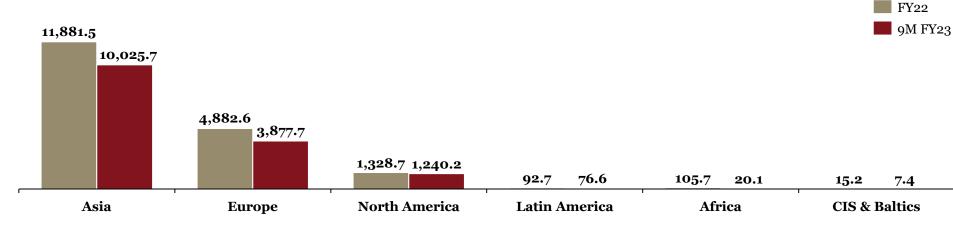

## 9M-FY 23: Summary of 9M performance y-o-y for "Exports" and "Imports"

- ➤ Europe and North America remain the two primary export destinations, together accounting for ~63% of exports and both having outperformed the market average.
- Exports to the CIS & Baltics fell sharply by 34% (Q-o-Q) due to the war in Ukraine and the sanctions imposed on Russia

- Asian and European imports account for over 90% of all imports, both having outperformed the global average.
- ➤ Imports grew by 12.9% despite the weakening of the Indian Rupee