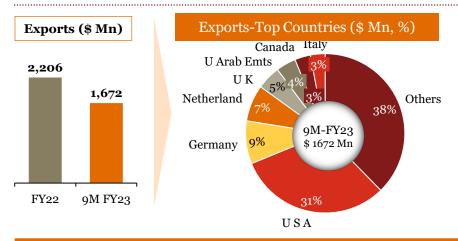

## Overview of "Exports" for Indian auto component industry in FY 22

- ➤ India had a trade surplus of ~\$0.7B for auto components. Exports grew strongly in FY22 due to sharp recoveries in developed economies.
- North America saw the biggest increase in exports (by value) due to demand increase resulting from strong cash incentives; Europe and Asia recorded handsome exports growth (by value) too.
- ▶ 'Drive Transmission & Steering', alongside 'Engine', remain the 2 dominant segments, accounting for 54% of exports. All segments recorded exports growth despite supply challenges in H1 FY22.

#### Exports - Top Countries (\$ Mn), 2022\*

| Top 10 Countries | Share of Ex-FY21 | Share of Ex-FY22 |
|------------------|------------------|------------------|
| USA              | 26%              | 28%              |
| GERMANY          | 8%               | 8%               |
| THAILAND         | 4%               | 4%               |
| BANGLADESH       | 4%               | 4%               |
| UK               | 4%               | 4%               |
| TURKEY           | 4%               | 4%               |
| ITALY            | 3%               | 4%               |
| BRAZIL           | 3%               | 4%               |
| MEXICO           | 3%               | 3%               |
| CHINA P RP       | 3%               | 3%               |