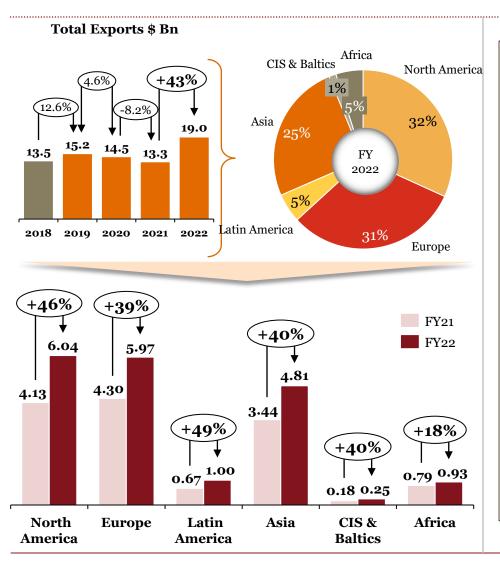

## Overview of "Exports" for Indian auto component industry in FY 22

- ➤ India had a trade surplus of ~\$0.7B for auto components. Exports grew strongly in FY22 due to sharp recoveries in developed economies.
- North America saw the biggest increase in exports (by value) due to demand increase resulting from strong cash incentives; Europe and Asia recorded handsome exports growth (by value) too.
- ▶ 'Drive Transmission & Steering', alongside 'Engine', remain the 2 dominant segments, accounting for 54% of exports. All segments recorded exports growth despite supply challenges in H1 FY22.

All periods mentioned are FY \*For 217 HS codes