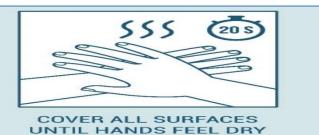

#### SANITIZE YOUR HAND

Washing hands with soap and water is the best way to get rid of germs in most situations. If soap and water are not readily available, you can use an alcohol-based hand sanitizer that contains at least 60% alcohol

**RUB HANDS TOGETHER** 

(20 SEC)

| ADVISORY ON MASK |                                                                                                             |  |  |  |
|------------------|-------------------------------------------------------------------------------------------------------------|--|--|--|
| Star Barrier     | Before putting on a mask clean hands with sanitized or wash them with soap                                  |  |  |  |
|                  | $\frac{1}{2}$ Cover mouth and nose with mask and make sure there are no gaps between your face and the mask |  |  |  |
| $\mathbf{C}$     | Replace the mask as soon as it is damp                                                                      |  |  |  |
| Power<br>Tower   | Avoid touching the mask while using it                                                                      |  |  |  |
| $\bigotimes$     | Do not reuse a single use mask                                                                              |  |  |  |
| S                | To remove the mask: remove it from behind                                                                   |  |  |  |