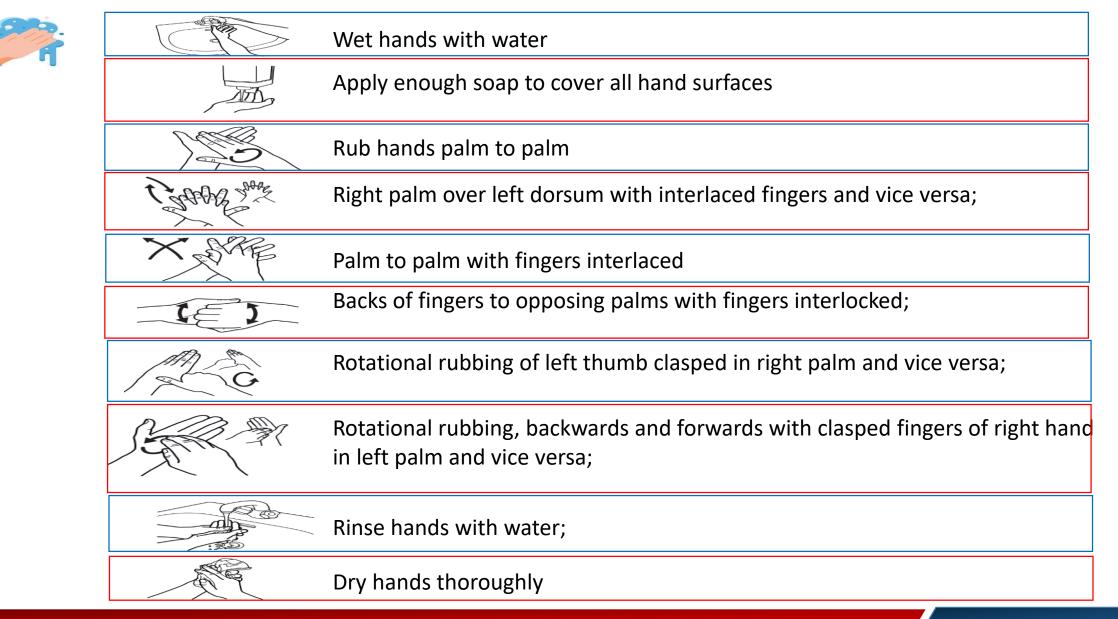

#### **WASHING HANDS**

#### SANITIZE YOUR HAND

Washing hands with soap and water is the best way to get rid of germs in most situations. If soap and water are not readily available, you can use an alcohol-based hand sanitizer that contains at least 60% alcohol

**RUB HANDS TOGETHER** 

(20 SEC)

| ADVISORY ON MASK |                                                                                                             |  |  |  |
|------------------|-------------------------------------------------------------------------------------------------------------|--|--|--|
| Star Barrier     | Before putting on a mask clean hands with sanitized or wash them with soap                                  |  |  |  |
|                  | $\frac{1}{2}$ Cover mouth and nose with mask and make sure there are no gaps between your face and the mask |  |  |  |
| $\mathbf{C}$     | Replace the mask as soon as it is damp                                                                      |  |  |  |
| Power<br>Tower   | Avoid touching the mask while using it                                                                      |  |  |  |
| $\bigotimes$     | Do not reuse a single use mask                                                                              |  |  |  |
| S                | To remove the mask: remove it from behind                                                                   |  |  |  |