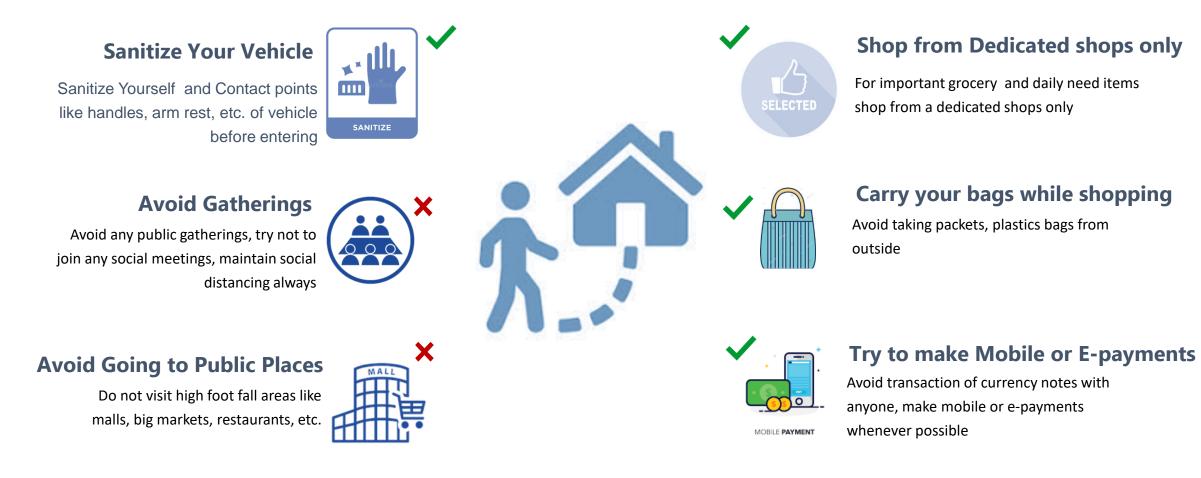

### TRAVELLING

- ✓ Bus Capacity reduced to 50%
- ✓ Maintain Social Distance while boarding
- ✓ De-boarding for each bus to be done one by one, keep sitting until instructed

- ✓ Use of Self-Transport is highly recommended
- ✓ If using a 2-wheeler, wear proper gear including Helmet & Gloves
- ✓ For refueling, use e-Payments or give exact amount of cash (No return change)
- ✓ Avoid Car-Pooling, if no option then not more than 2 people.

- ✓ Preferably, avoid Public Transport
- In case unavoidable take care of following:
  - ✓ Mandatory use of Masks & Gloves
  - $\checkmark\,$  Avoid touching anything
  - ✓ Don't use shared autos & cabs
  - ✓ Practice social distancing
  - ✓ Immediately use a sanitizer once your journey is complete