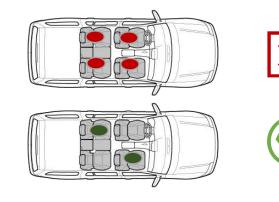

### TRAVELLING

- ✓ Bus Capacity reduced to 50%
- ✓ Maintain Social Distance while boarding
- ✓ De-boarding for each bus to be done one by one, keep sitting until instructed

- ✓ Use of Self-Transport is highly recommended
- ✓ If using a 2-wheeler, wear proper gear including Helmet & Gloves
- ✓ For refueling, use e-Payments or give exact amount of cash (No return change)
- ✓ Avoid Car-Pooling, if no option then not more than 2 people.

| CONTROL AREA                                                                                                                              | KEY DIRECTION                                                                                                                                  | INSTRUCTIONS FOR<br>EMPLOYEES                                                                                                                                                                                                                                                             |
|-------------------------------------------------------------------------------------------------------------------------------------------|------------------------------------------------------------------------------------------------------------------------------------------------|-------------------------------------------------------------------------------------------------------------------------------------------------------------------------------------------------------------------------------------------------------------------------------------------|
| <b></b>                                                                                                                                   | <ul> <li>High risk employees to<br/>continue remote working</li> </ul>                                                                         | <ul> <li>Pregnant women, employees in higher age brackets with previous medical history of chronic respiratory diseases, acute diabetes etc.</li> <li>To be approved by the company doctor and respective DVM</li> </ul>                                                                  |
| Strict Hygiene at All<br>Times<br>All employees attending<br>office will be required to<br>maintain high standards<br>of personal hygiene | <ul> <li>Avoid Public Transport</li> <li>Employees to use their own transport for commuting to work</li> </ul>                                 | <ul> <li>No pillion rider for two wheelers.</li> <li>Max. 2 persons in a passenger car ( one in front seat, one back)</li> <li>Please pool &amp; support colleagues</li> </ul>                                                                                                            |
|                                                                                                                                           | <ul> <li>Avoid touching common<br/>articles in office &amp; and<br/>practice social distancing</li> <li>Crèche, gyms and play areas</li> </ul> | <ul> <li>Don't touch any objects other than your own laptop, mobile, chair, table, water-glass/bottles etc.</li> <li>Avoid going in groups to tea points, water coolers, canteen etc.</li> <li>Carry own water bottles and lunch to support in social distancing in conteneed.</li> </ul> |
|                                                                                                                                           | to remain closed.                                                                                                                              | <ul> <li>canteens.</li> <li>Canteen usage guidelines to be notified</li> <li>Post joining guidelines &amp; gate</li> </ul>                                                                                                                                                                |