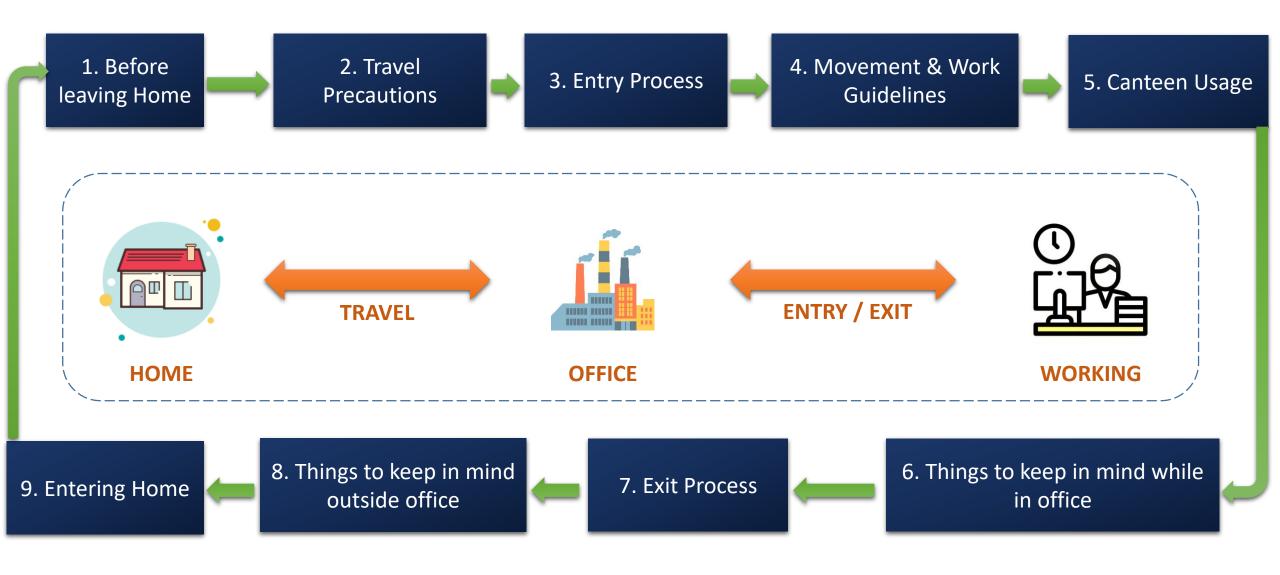

### **EMPLOYEE ACTION FRAMEWORK**

### WHEN AT HOME

### TRAVELLING

- ✓ Bus Capacity reduced to 50%
- ✓ Maintain Social Distance while boarding
- ✓ De-boarding for each bus to be done one by one, keep sitting until instructed

- ✓ Use of Self-Transport is highly recommended
- ✓ If using a 2-wheeler, wear proper gear including Helmet & Gloves
- ✓ For refueling, use e-Payments or give exact amount of cash (No return change)
- ✓ Avoid Car-Pooling, if no option then not more than 2 people.

#### **ENTRY IN THE COMPANY – SOP & PROCESS**

### **GUIDELINES for Movement Within Company**

| WALKWAYS           |    | <ul> <li>Do not walk in groups &amp; Maintain Social Distancing of 2 meters</li> <li>Security, Safety &amp; Volunteers to point out if crowding (Roko-Toko)</li> </ul>                                                 |  |
|--------------------|----|------------------------------------------------------------------------------------------------------------------------------------------------------------------------------------------------------------------------|--|
| ATTENDANCE PUNCHIN | IG | <ul> <li>Biometric has been disabled - Use cards without contact</li> <li>Follow markings while in the queue</li> </ul>                                                                                                |  |
| OFFICE WORKING     |    | <ul> <li>Follow new seating plan with social distancing</li> <li>Use digital medium / phones for interaction in place of physical mediums</li> </ul>                                                                   |  |
| SHOPFLOOR WORKING  |    | <ul> <li>Adequate partitions to avoid social distancing</li> <li>100 % adherence to safety norms</li> </ul>                                                                                                            |  |
| TEA-BREAKS         |    | <ul> <li>Dry Snacks, Serving to be done by single Volunteer / Pantry Staff</li> <li>Employees coming to Tea-point to follow distancing norms</li> <li>Increased no. of Tea-Points &amp; Deferred tea-breaks</li> </ul> |  |
| USING WASHROOMS    |    | <ul> <li>Distancing norms while using restrooms</li> <li>Clean Taps before &amp; after use</li> <li>Avoid spitting in the urinals</li> </ul>                                                                           |  |

### **UTILIZATION OF CANTEEN FACILITIES**

### THINGS TO KEEP IN MIND WHEN IN OFFICE

#### **PROCESS FOR EXITING COMPANY PREMISES**

✓ Floor Coordinators for every office area

Floor Coordinator to orchestrate
 Employee Exit in Staggered Manner

✓ Avoid Bunching Up

- In the above illustration, each of the major office area has a pre-defined exit time window
- Coordinator to regulate exit, only two rows allowed to exit at a time in a sequential manner. Eg: Starting with Finance Hall, Row 1-2 will exit first, followed by Row 3-4 and so on

#### THINGS TO KEEP IN MIND WHEN RETURNING HOME