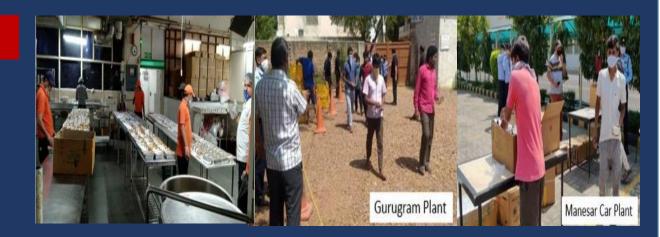

#### **Care for people and community**

- Each day over 7000 meals are prepared in MSIL canteens in Gurugram and Manesar, and distributed to colleagues living close to the plants
- More than 500 Dry Ration kits are distributed everyday to the villages in vicinity of our plants in Gurugram and Manesar