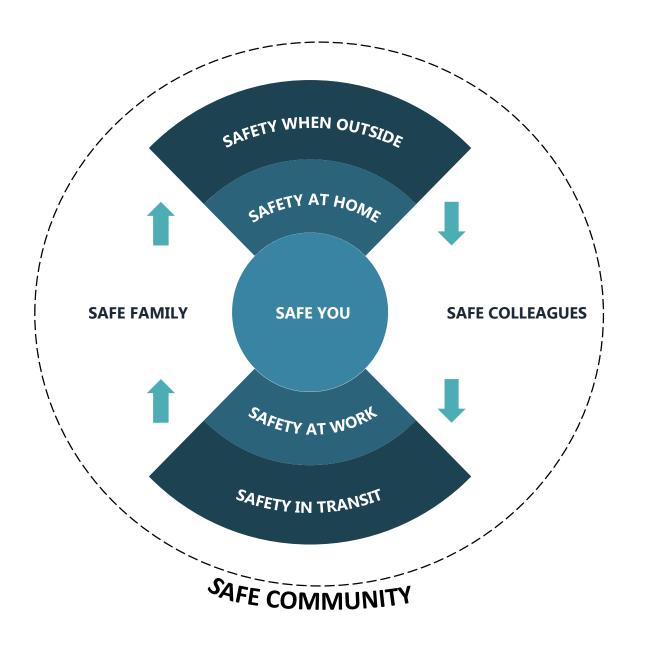

Individually and collectively, as a team, we have to ensure that we are:

| Safe for SELF   |                     |                    |  |  |  |  |
|-----------------|---------------------|--------------------|--|--|--|--|
| Safe at HOME    | Safe in TRANSIT     | Safe at WORKPLACE  |  |  |  |  |
| Safe for FAMILY | Safe for COLLEAGUES | Safe for COMMUNITY |  |  |  |  |

These may appear simple words but these carry a huge responsibility and an enormous challenge. Implementing these surely means a change in our way-of-life. Changes in how we walk, talk and even breathe. How we keep ourselves safe and also ensure safety of other human beings will decide how soon we win this battle.