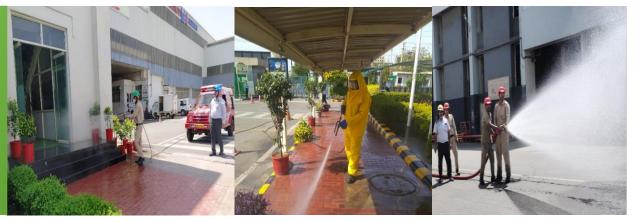

#### DISINFECTION & SANITIZATION

- Regular Sanitization of all common / large areas, touch prone areas
- Disinfection
   Tunnels at Entry
- Use of Automated Sanitizer Dispensers

#### **DISINFECTION & SANITIZATION**

Decontamination of Common Use Areas in every shift

OUCH-PRONE AREAS

Frequent Disinfection / Sanitization of all touch points

Every entrant must pass through tunnels spraying disinfectant mist of Sodium Hypochlorite

In-house designed Auto-Dispensing Sanitizers placed at accessible points