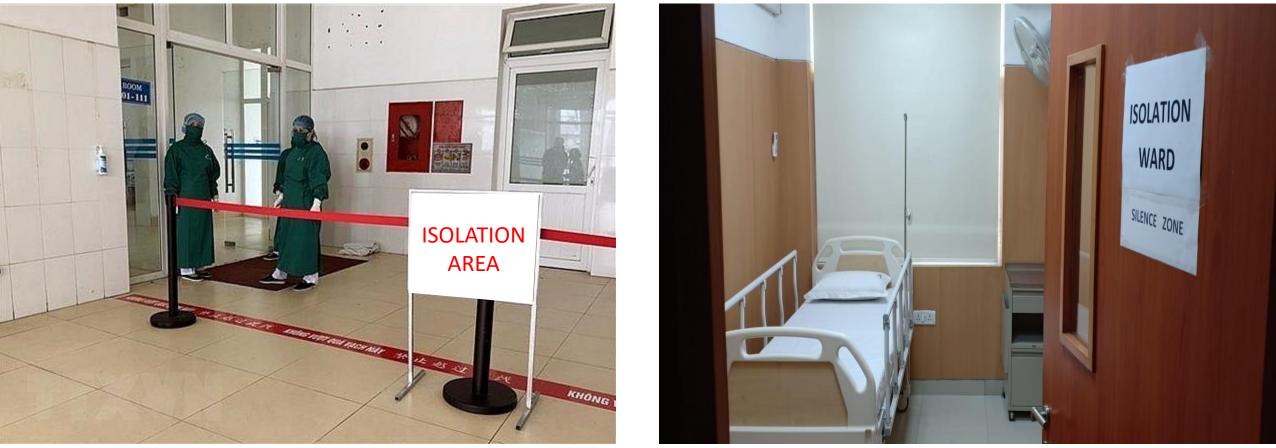

#### CONTAINMENT PLAN

- Isolation areas near entry gates
- Quarantine rooms for suspected cases

### **CONTAINMENT PLAN**

Separate Isolation area near Entry gate for people showing symptoms

OHC at each plant would have a temporary quarantine room