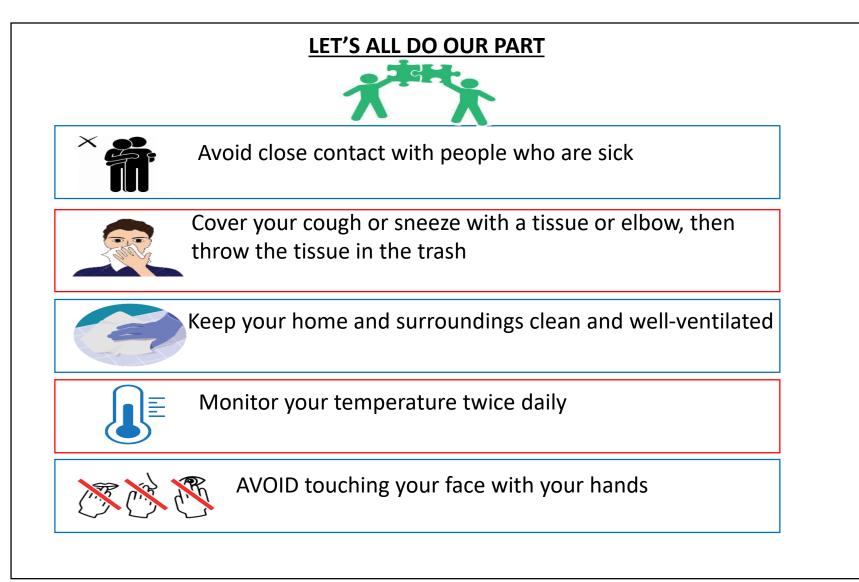

#### **EMPLOYEE BEHAVIORAL FRAMEWORK**

ALL MARUTIANS ARE TOGETHER IN THIS HOUR WITH UNFLINCHING FAITH

### **EMPLOYEE ACTION FRAMEWORK**