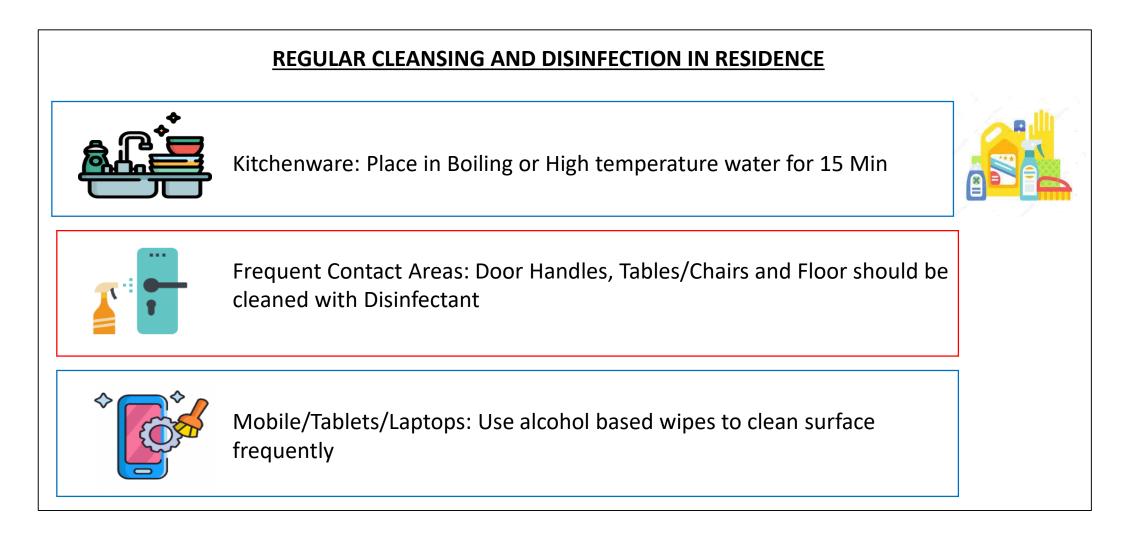

|  |  |  |
| Power<br>Tower   | Avoid touching the mask while using it                                                                      |  |  |  |
| $\bigotimes$     | Do not reuse a single use mask                                                                              |  |  |  |
| S                | To remove the mask: remove it from behind                                                                   |  |  |  |

### MARUTI 💓 💲 SUZUKI

### WHEN OUTSIDE



#### WHEN EATING IN COMMON PLACES Maintain social distancing while queuing Don't Spit out food on tables and trays and seating Wash or Sanitize your hands before and after Use tissues and dump the tissues in Close lid eating **Dustbins Avoid Sharing Utensils**

Avoid talking during meal



#### **DISINFECTING RESIDENCE**





#### **CARE FOR YOUR LOVED ONES**

#### TAKING CARE IF YOU HAVE ELDERLY AT HOME



Spending time with family & connecting to loved ones



Cut down on listening to news



Getting them involved in recreational and daily activities

Iderly



Make some time for exercise

Elderly with chronic conditions should monitor and consume medicine daily

| TAKING CARE IF YOU HAVE KIDS AT HOME                   |                                                 |  |  |  |  |  |  |
|--------------------------------------------------------|-------------------------------------------------|--|--|--|--|--|--|
| Disinfect/Sanitize Toys Frequently                     | Do not blow on Baby's Food                      |  |  |  |  |  |  |
| Wash your hands once arrived home before carrying kids | Teach and