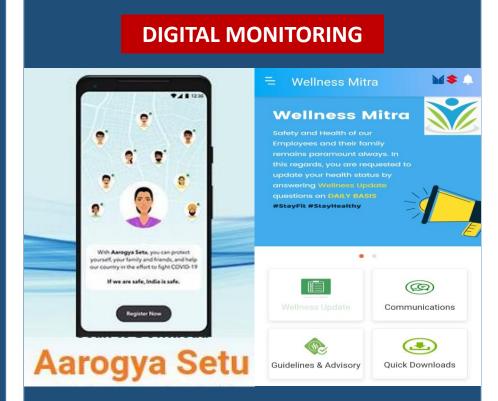

## SCREENING & MONITORING

- Usage of Aarogya-Setu by all
- Continuous monitoring of Employee health through an in-house app Wellness-Mitra
- Mandatory noncontact body temperature scanning

#### **PHYSICAL MONITORING**

Mandatory Thermal Screening pan India including Plants, HO, ZO/ROs, R&D

Company Transport Users to be screened before boarding the bus

Advisory for employees to use Aarogya Setu App

### Annexure 1 $\rightarrow$ WELLNESS MITRA

MARUTI 1 SUZUKI

Daily Health & Wellness reporting in this App by all employees Important communication tool & information medium

### WELLNESS MITRA

- Download the app from the link <u>https://msilappstore.com/WellnessMitra/</u>
- You can copy/ type above link in the Google Search bar in your mobile
- Click on Install option and allow Install from Unknown sources in Setting
- Login the App using your Staff ID as username and DOB in (dd/mm/yyyy) format as your password
- Submit your Health Status "DAILY" in the Wellness Update tile between 7 PM to & 7 AM
- Make sure you fill up the mandatory field i.e.
   "Current State" and "Current District" where you are presently residing at