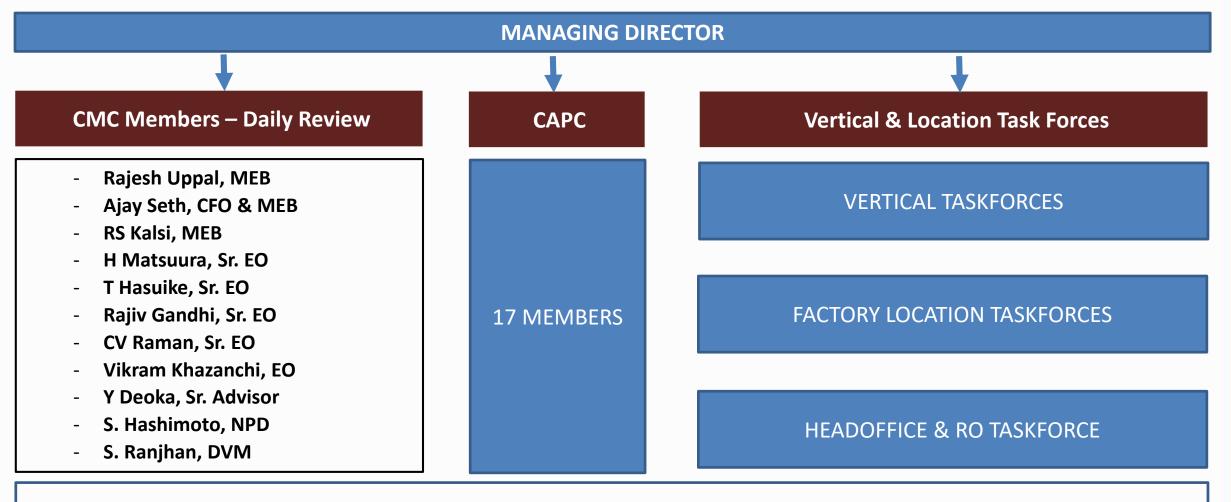

### **COVID19 Monitoring Committee**

MARUTI 1 SUZUKI

COVID19 Monitoring Committee (CMC) & Action Plan Committee (CAPC) under Col. Mahendra Singh to continue daily Monitoring, Review & evaluate the horizontal deployment of Action Plans