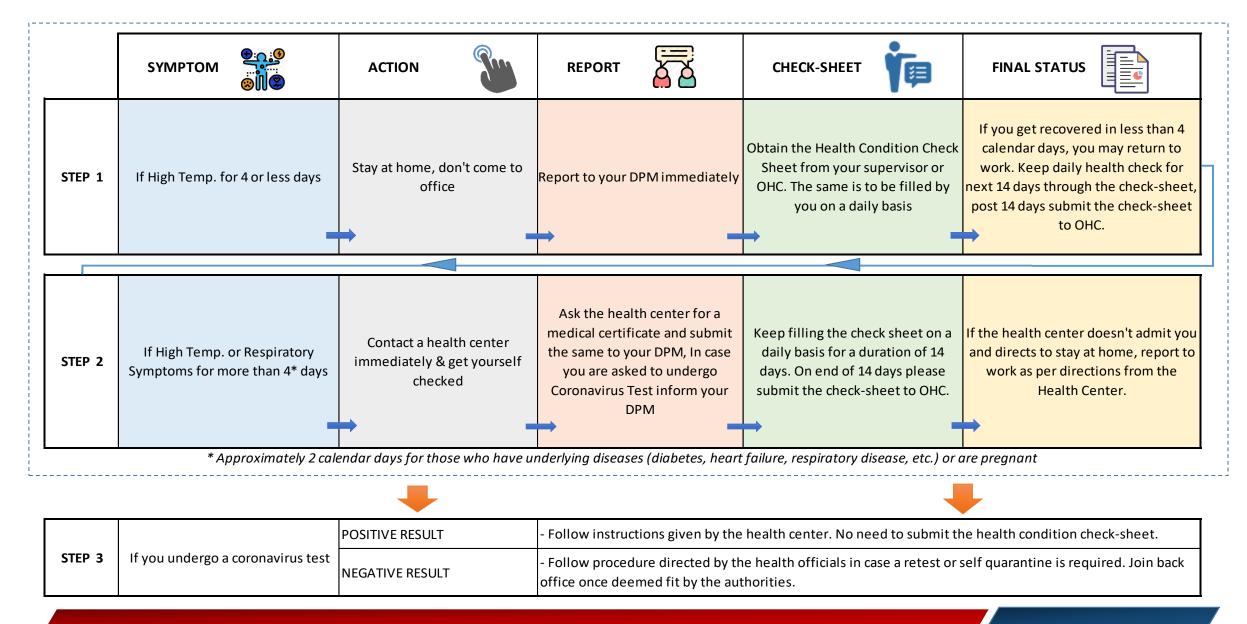

in Namaste
- Define your chair, don't use anyone else's chair
- Don't share food or snacks on the desks
- Keep sanitizing / washing your hands every few hours
- Sanitize your laptops, mobiles and desks twice daily





#### **PROCESS FOR EXITING COMPANY PREMISES**

✓ Floor Coordinators for every office area

Floor Coordinator to orchestrate
 Employee Exit in Staggered Manner

✓ Avoid Bunching Up



- In the above illustration, each of the major office area has a pre-defined exit time window
- Coordinator to regulate exit, only two rows allowed to exit at a time in a sequential manner. Eg: Starting with Finance Hall, Row 1-2 will exit first, followed by Row 3-4 and so on



#### THINGS TO KEEP IN MIND WHEN RETURNING HOME



### **GUIDELINES IN CASE OF SICKNESS**



#### **SELF SICKNESS**





### SUSPECTED POSITIVE CASE IN MSIL



### **GENERAL HEALTH ADVISORY**



#### **WASHING HANDS**





### **SANITIZATION & MASKS**

#### SANITIZE YOUR HAND



Washing hands with soap and water is the best way to get rid of germs in most situations. If soap and water are not readily available, you can use an alcohol-based hand sanitizer that contains at least 60% alcohol





**RUB HANDS TOGETHER** 



(20 SEC)

| ADVISORY ON MASK |                                                                                                             |  |  |  |
|------------------|-------------------------------------------------------------------------------------------------------------|--|--|--|
| Star Barrier     | Before putting on a mask clean hands with sanitized or wash them with soap