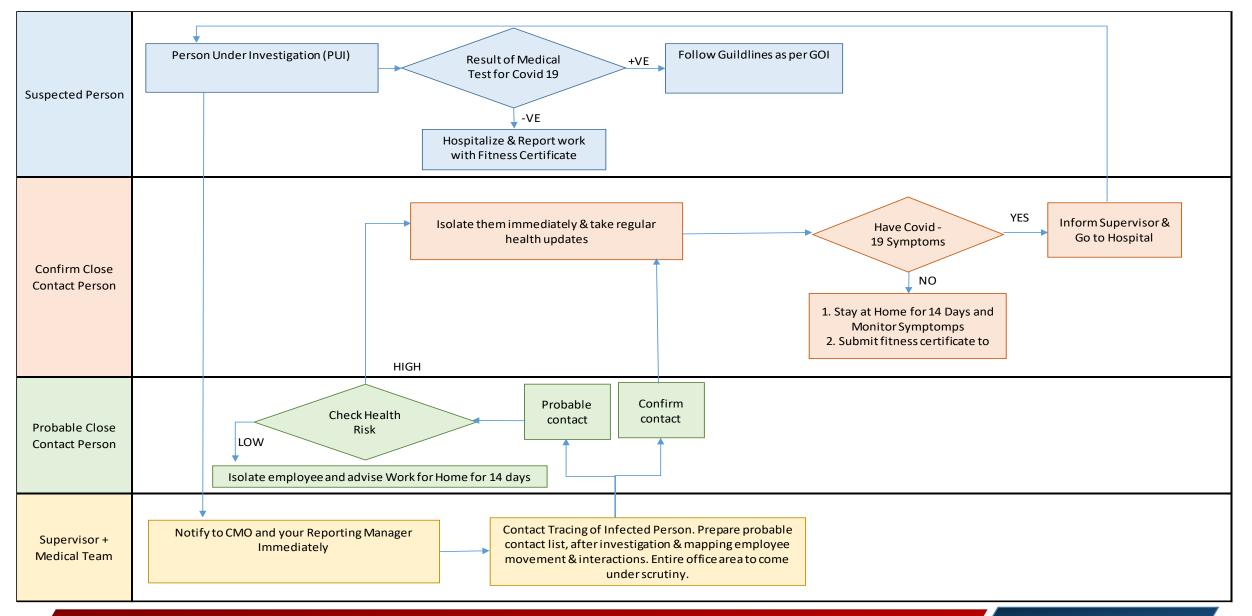

e anyone else's chair
- Don't share food or snacks on the desks
- Keep sanitizing / washing your hands every few hours
- Sanitize your laptops, mobiles and desks twice daily





#### **PROCESS FOR EXITING COMPANY PREMISES**

✓ Floor Coordinators for every office area

Floor Coordinator to orchestrate
 Employee Exit in Staggered Manner

✓ Avoid Bunching Up



- In the above illustration, each of the major office area has a pre-defined exit time window
- Coordinator to regulate exit, only two rows allowed to exit at a time in a sequential manner. Eg: Starting with Finance Hall, Row 1-2 will exit first, followed by Row 3-4 and so on



#### THINGS TO KEEP IN MIND WHEN RETURNING HOME



### **GUIDELINES IN CASE OF SICKNESS**



#### **SELF SICKNESS**





### SUSPECTED POSITIVE CASE IN MSIL



### **GENERAL HEALTH ADVISORY**



#### **WASHING HANDS**





### **SANITIZATION & MASKS**

#### SANITIZE YOUR HAND



Washing hands with soap and water is the best way to get rid of germs in most situations. If soap and water are not readily available, you can use an alcohol-based hand sanitizer that contains at least 60% alcohol





**RUB HANDS TOGETHER** 



(20 SEC)

| ADVISORY ON MASK |                                                                                                             |  |  |  |
|------------------|-------------------------------------------------------------------------------------------------------------|--|--|--|
| Star Barrier     | Before putting on a mask clean hands with sanitized or wash them with soap                                  |  |  |  |
|