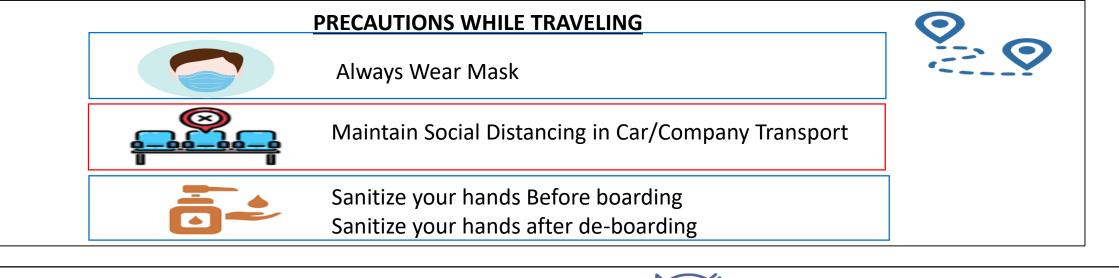

### TRAVELLING

- ✓ Bus Capacity reduced to 50%
- ✓ Maintain Social Distance while boarding
- ✓ De-boarding for each bus to be done one by one, keep sitting until instructed

- ✓ Use of Self-Transport is highly recommended
- ✓ If using a 2-wheeler, wear proper gear including Helmet & Gloves
- ✓ For refueling, use e-Payments or give exact amount of cash (No return change)
- ✓ Avoid Car-Pooling, if no option then not more than 2 people.

- ✓ Preferably, avoid Public Transport
- In case unavoidable take care of following:
  - ✓ Mandatory use of Masks & Gloves
  - $\checkmark\,$  Avoid touching anything
  - ✓ Don't use shared autos & cabs
  - ✓ Practice social distancing
  - ✓ Immediately use a sanitizer once your journey is complete