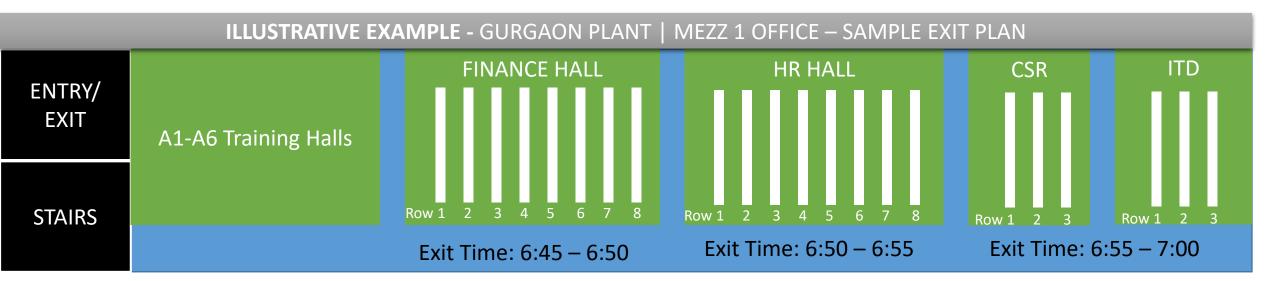

#### **PROCESS FOR EXITING COMPANY PREMISES**

✓ Floor Coordinators for every office area

Floor Coordinator to orchestrate
 Employee Exit in Staggered Manner

✓ Avoid Bunching Up

- In the above illustration, each of the major office area has a pre-defined exit time window
- Coordinator to regulate exit, only two rows allowed to exit at a time in a sequential manner. Eg: Starting with Finance Hall, Row 1-2 will exit first, followed by Row 3-4 and so on