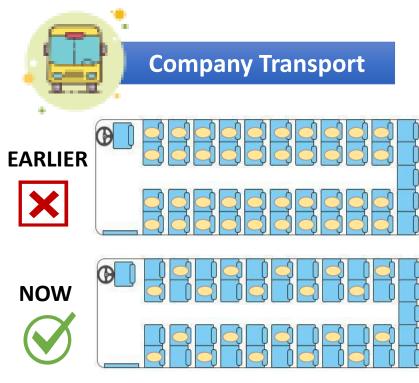

### TRAVELLING

- ✓ Bus Capacity reduced to 50%
- ✓ Maintain Social Distance while boarding
- ✓ De-boarding for each bus to be done one by one, keep sitting until instructed

- ✓ Use of Self-Transport is highly recommended
- ✓ If using a 2-wheeler, wear proper gear including Helmet & Gloves
- ✓ For refueling, use e-Payments or give exact amount of cash (No return change)
- ✓ Avoid Car-Pooling, if no option then not more than 2 people.