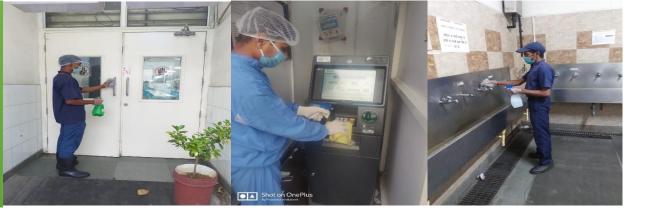

#### DISINFECTION & SANITIZATION

- Regular Sanitization of all common / large areas, touch prone areas
- Disinfection
   Tunnels at Entry
- Use of Automated Sanitizer Dispensers

#### **DISINFECTION & SANITIZATION**

Decontamination of Common Use Areas in every shift

OUCH-PRONE AREAS

Frequent Disinfection / Sanitization of all touch points

Every entrant must pass through tunnels spraying disinfectant mist of Sodium Hypochlorite

In-house designed Auto-Dispensing Sanitizers placed at accessible points