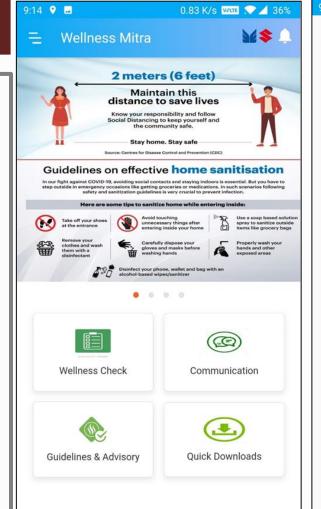

### Annexure 1 $\rightarrow$ WELLNESS MITRA

MARUTI 1 SUZUKI

Daily Health & Wellness reporting in this App by all employees Important communication tool & information medium

### WELLNESS MITRA

- Download the app from the link <u>https://msilappstore.com/WellnessMitra/</u>
- You can copy/ type above link in the Google Search bar in your mobile
- Click on Install option and allow Install from Unknown sources in Setting
- Login the App using your Staff ID as username and DOB in (dd/mm/yyyy) format as your password
- Submit your Health Status "DAILY" in the Wellness Update tile between 7 PM to & 7 AM
- Make sure you fill up the mandatory field i.e.
   "Current State" and "Current District" where you are presently residing at