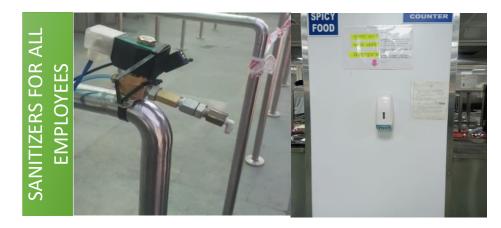

#### DISINFECTION & SANITIZATION

- Regular Sanitization of all common / large areas, touch prone areas
- Disinfection
   Tunnels at Entry
- Use of Automated Sanitizer Dispensers

In-house designed Auto-Dispensing Sanitizers placed at accessible points