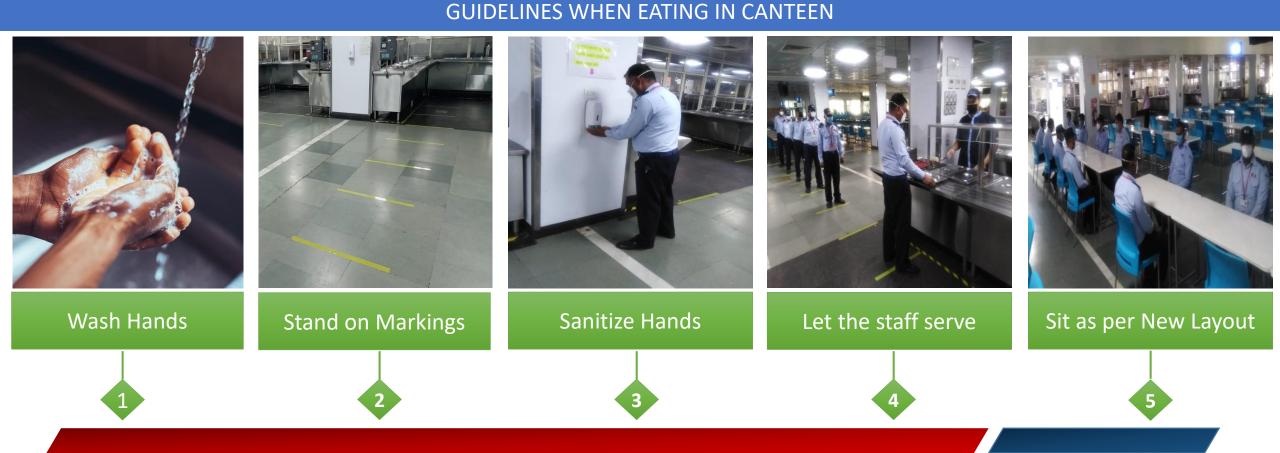

### **UTILIZATION OF CANTEEN FACILITIES**

#### **Location wise different Entry/Exit Points**

#### Limited Food Menu