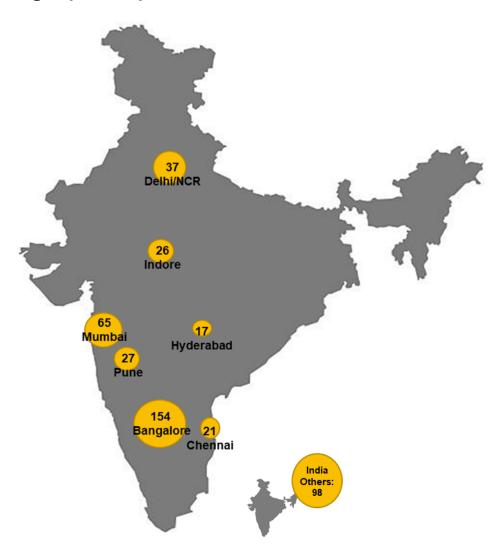

#### Geographic spread of current Coach base

#### Network of 391

- Bangalore 154
- Mumbai 65
- Delhi/Gurgaon 30
- Hyderabad 17
- Pune 27
- Other Locations 98