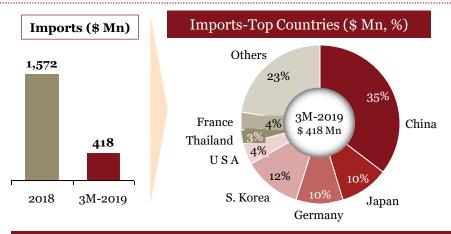

## Overview of "Imports" for Indian auto component industry in 3M-FY 18

## Key highlights of "Imports" in 3M-FY 19

#### Top Countries (\$ Mn), 3M-FY 19

| Top 10<br>Countries | Share of Im 3M-FY19 |
|---------------------|---------------------|
| China               | 27%                 |
| Germany             | 14%                 |
| S. Korea            | 10%                 |
| Japan               | 9%                  |
| USA                 | 7%                  |
| Singapore           | 5%                  |
| Thailand            | 5%                  |
| Italy               | 4%                  |
| UK                  | 3%                  |
| France              | 1%                  |