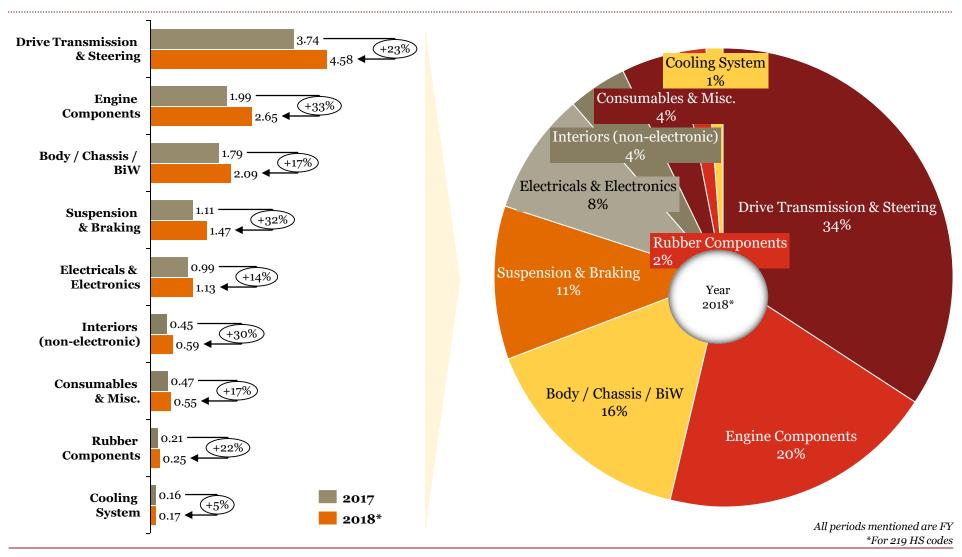

## Overview of "Exports" for Indian auto component industry in FY 18

- ➤ Although, Europe was the highest value export destination, the increase in exports to N. America was substantial. The overall increase in exports this FY (Yo-Y) has been unprecedented.
- ➤ 'Engine, transmission and steering parts' saw substantial export growth compared to last FY and contributed ~54% of the overall auto component exports from India; the rest ~46% is contributed by the segments such as chassis, bumpers, rubber products etc.
- Increasing exports is a testimony of the fact that Indian automotive components manufacturers are increasingly penetrating the global supply chain

All periods mentioned are FY \*For 219 HS codes

## Segmentation by product type: Exports (FY-o-FY)