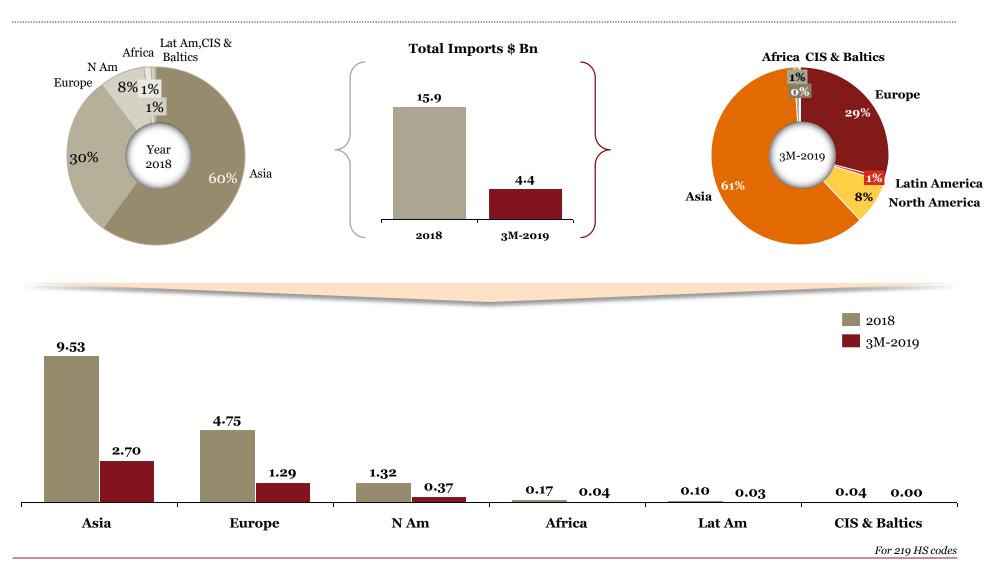

## 3M-FY 19: Summary of 3M performance y-o-y for "Exports" and "Imports"

- Exports (w.r.t 3M-FY 18) increased by
  North America (▲ ~20%), Europe
  (▲ 21%) and Africa (▲ ~17%)
- Asia, Europe and North America account for >88% of the overall exports

- ▶ Imports (w.r.t 3M-FY 18) increased by
  North America (▲ ~30%), Europe
  (▲ ~15%) and Asia (▲ ~23%)
- Asia, Europe and North America account for >98% of the overall imports

\*For 219 HS codes