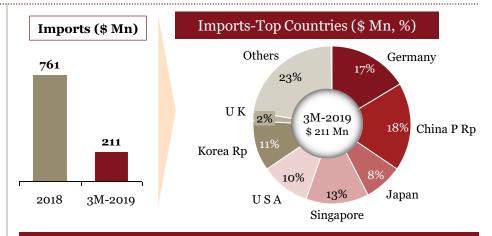

## Overview of "Imports" for Indian auto component industry in 3M-FY 18

## Key highlights of "Imports" in 3M-FY 19

#### Top Countries (\$ Mn), 3M-FY 19

| Top 10<br>Countries | Share of Im 3M-FY19 |
|---------------------|---------------------|
| China               | 27%                 |
| Germany             | 14%                 |
| S. Korea            | 10%                 |
| Japan               | 9%                  |
| USA                 | 7%                  |
| Singapore           | 5%                  |
| Thailand            | 5%                  |
| Italy               | 4%                  |
| UK                  | 3%                  |
| France              | 1%                  |