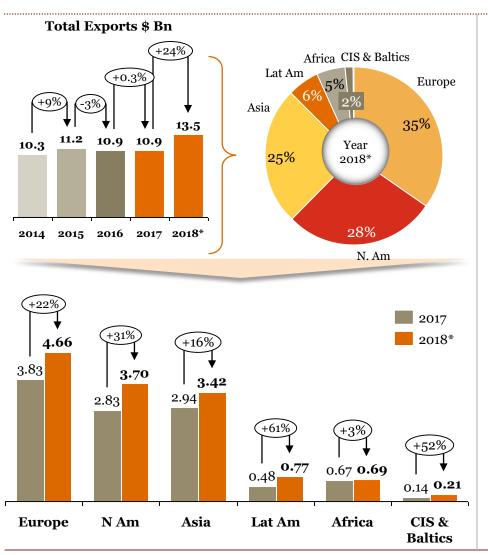

## Overview of "Exports" for Indian auto component industry in FY 18

- ➤ Although, Europe was the highest value export destination, the increase in exports to N. America was substantial. The overall increase in exports this FY (Yo-Y) has been unprecedented.
- ➤ 'Engine, transmission and steering parts' saw substantial export growth compared to last FY and contributed ~54% of the overall auto component exports from India; the rest ~46% is contributed by the segments such as chassis, bumpers, rubber products etc.
- Increasing exports is a testimony of the fact that Indian automotive components manufacturers are increasingly penetrating the global supply chain

All periods mentioned are FY \*For 219 HS codes

## Segmentation by product type: Exports (FY-o-FY)