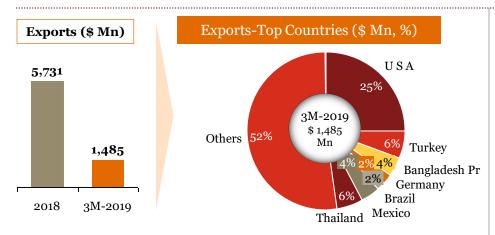

## Overview of "Exports" for Indian auto component industry in 3M-FY 19

## Key highlights of "Exports" in 3M-FY 19