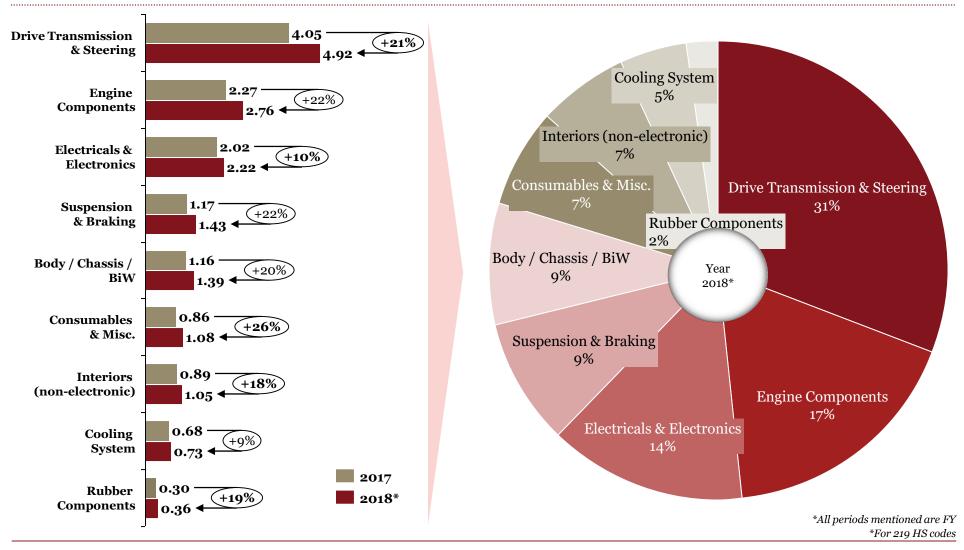

## Overview of "Exports" for Indian auto component industry in FY 18

- ➤ Although, Europe was the highest value export destination, the increase in exports to N. America was substantial. The overall increase in exports this FY (Yo-Y) has been unprecedented.
- ➤ 'Engine, transmission and steering parts' saw substantial export growth compared to last FY and contributed ~54% of the overall auto component exports from India; the rest ~46% is contributed by the segments such as chassis, bumpers, rubber products etc.
- Increasing exports is a testimony of the fact that Indian automotive components manufacturers are increasingly penetrating the global supply chain

All periods mentioned are FY \*For 219 HS codes

## Segmentation by product type: Exports (FY-o-FY)