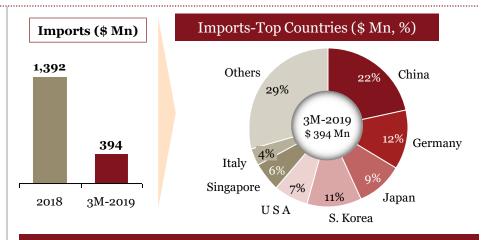

## Overview of "Imports" for Indian auto component industry in 3M-FY 18

## Key highlights of "Imports" in 3M-FY 19

#### Top Countries (\$ Mn), 3M-FY 19

| Top 10<br>Countries | Share of Im 3M-FY19 |
|---------------------|---------------------|
| China               | 27%                 |
| Germany             | 14%                 |
| S. Korea            | 10%                 |
| Japan               | 9%                  |
| USA                 | 7%                  |
| Singapore           | 5%                  |
| Thailand            | 5%                  |
| Italy               | 4%                  |
| UK                  | 3%                  |
| France              | 1%                  |