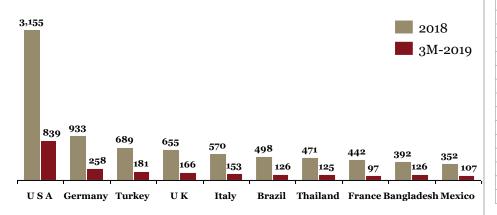

## Overview of "Exports" for Indian auto component industry in 3M-FY 19

## Key highlights of "Exports" in 3M-FY 19