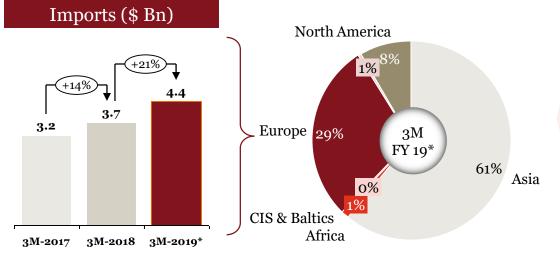

## 3M-FY 17 vs. 3M-FY 18 vs. 3M-FY 19 Imports

## Overview of "Imports" for Indian auto component industry in 3M-FY 18

## Key highlights of "Imports" in 3M-FY 19