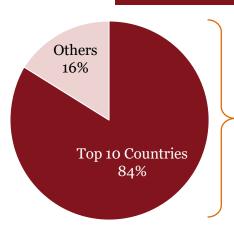

## Overview of "Imports" for Indian auto component industry in 3M-FY 18

## Key highlights of "Imports" in 3M-FY 19

For 219 HS codes