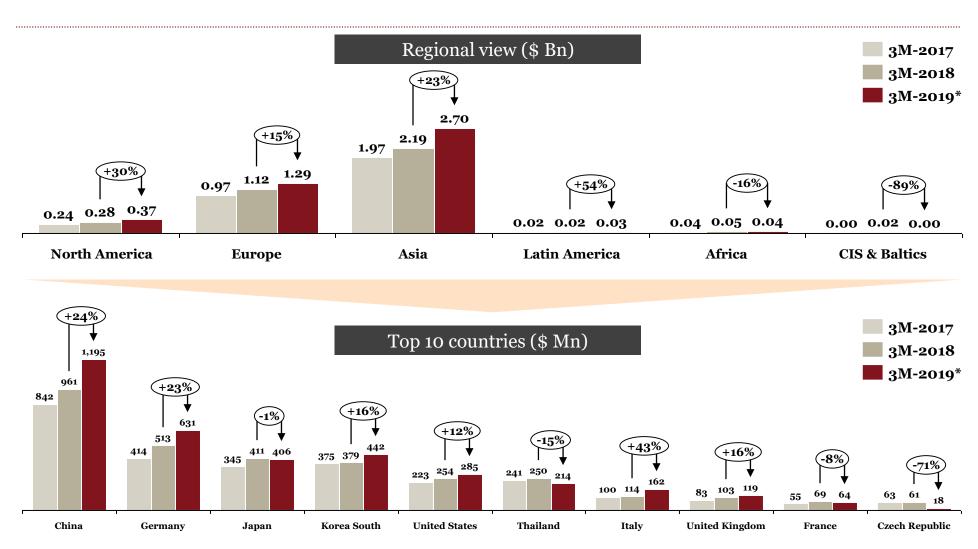

## Overview of "Exports" for Indian auto component industry in 3M-FY 19

## Key highlights of "Exports" in 3M-FY 19