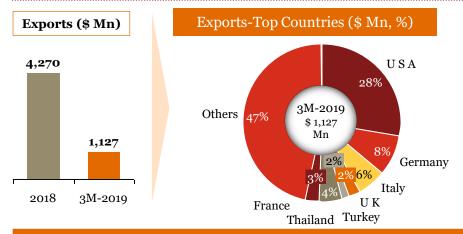

## Overview of "Exports" for Indian auto component industry in 3M-FY 19

## Key highlights of "Exports" in 3M-FY 19