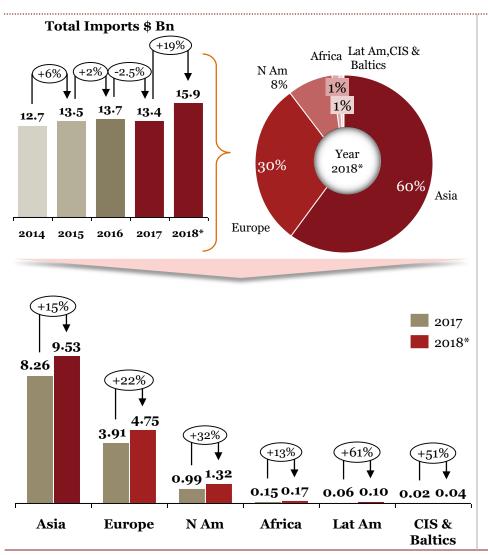

## Overview of "Imports" for Indian auto component industry in FY 18

- Increase in exports outweighed the increase in imports, which shows a positive development from the perspective of domestic automotive component players
- ➤ The fiscal deficit decreased by ~7% compared to last FY.
- Engine, transmission, steering and suspension parts account for > 50% of overall autocomponents being imported
- Imports from countries such as China, Japan and Germany has increased proportionally
- Engine, transmission, steering and suspension
   parts recorded substantial increase in the imports
   (~22% increase)

\*All periods mentioned are FY \*For 219 HS codes

## Segmentation by product type: Imports (FY-o-FY)