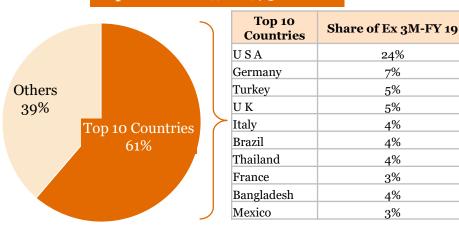

## Overview of "Exports" for Indian auto component industry in 3M-FY 19

## Key highlights of "Exports" in 3M-FY 19

For 219 HS codes