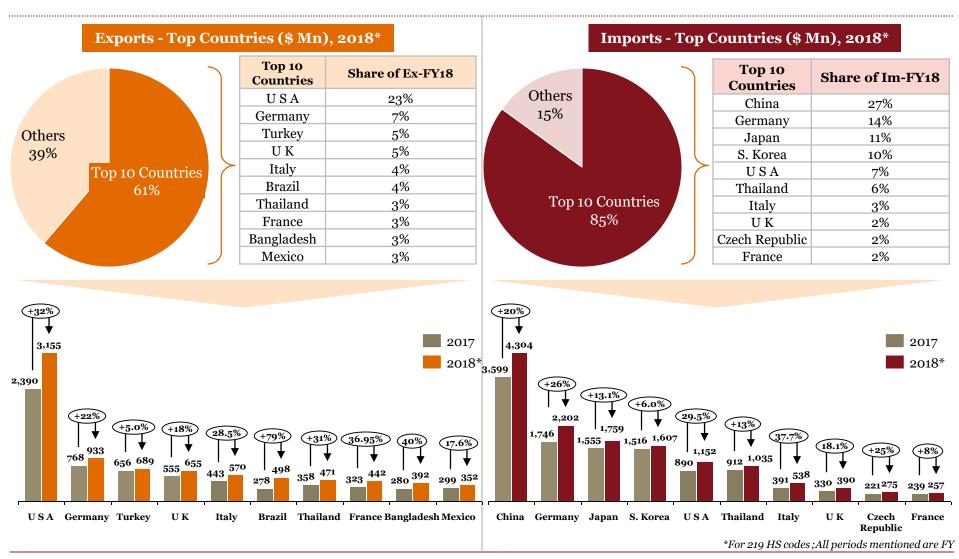

## Overview of "Exports" for Indian auto component industry in 3M-FY 19

## Key highlights of "Exports" in 3M-FY 19

## Overview of "Imports" for Indian auto component industry in 3M-FY 18

## Key highlights of "Imports" in 3M-FY 19