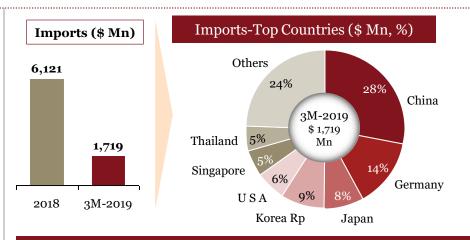

## Overview of "Imports" for Indian auto component industry in FY 18

- Increase in exports outweighed the increase in imports, which shows a positive development from the perspective of domestic automotive component players
- ➤ The fiscal deficit decreased by ~7% compared to last FY.
- Engine, transmission, steering and suspension parts account for > 50% of overall autocomponents being imported
- Imports from countries such as China, Japan and Germany has increased proportionally
- Engine, transmission, steering and suspension
   parts recorded substantial increase in the imports
   (~22% increase)

\*All periods mentioned are FY \*For 219 HS codes

## Segmentation by product type: Imports (FY-o-FY)