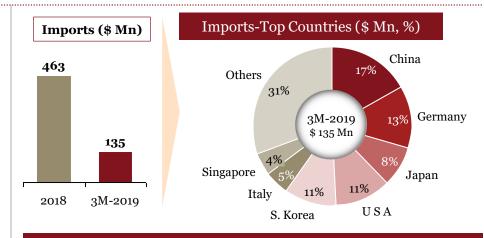

## Overview of "Imports" for Indian auto component industry in 3M-FY 18

## Key highlights of "Imports" in 3M-FY 19

#### Top Countries (\$ Mn), 3M-FY 19

| Top 10<br>Countries | Share of Im 3M-FY19 |
|---------------------|---------------------|
| China               | 27%                 |
| Germany             | 14%                 |
| S. Korea            | 10%                 |
| Japan               | 9%                  |
| USA                 | 7%                  |
| Singapore           | 5%                  |
| Thailand            | 5%                  |
| Italy               | 4%                  |
| UK                  | 3%                  |
| France              | 1%                  |