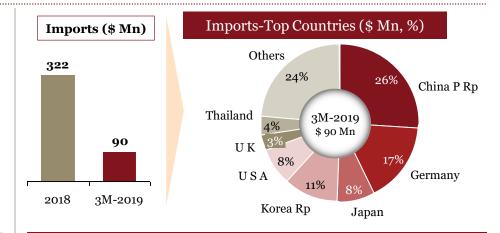

## Overview of "Imports" for Indian auto component industry in 3M-FY 18

## Key highlights of "Imports" in 3M-FY 19

#### Top Countries (\$ Mn), 3M-FY 19

| Top 10<br>Countries | Share of Im 3M-FY19 |
|---------------------|---------------------|
| China               | 27%                 |
| Germany             | 14%                 |
| S. Korea            | 10%                 |
| Japan               | 9%                  |
| USA                 | 7%                  |
| Singapore           | 5%                  |
| Thailand            | 5%                  |
| Italy               | 4%                  |
| UK                  | 3%                  |
| France              | 1%                  |