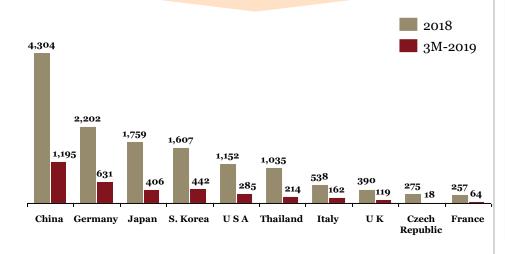

## Overview of "Imports" for Indian auto component industry in 3M-FY 18

## Key highlights of "Imports" in 3M-FY 19

#### Top Countries (\$ Mn), 3M-FY 19

| Top 10<br>Countries | Share of Im 3M-FY19 |
|---------------------|---------------------|
| China               | 27%                 |
| Germany             | 14%                 |
| S. Korea            | 10%                 |
| Japan               | 9%                  |
| USA                 | 7%                  |
| Singapore           | 5%                  |
| Thailand            | 5%                  |
| Italy               | 4%                  |
| UK                  | 3%                  |
| France              | 1%                  |