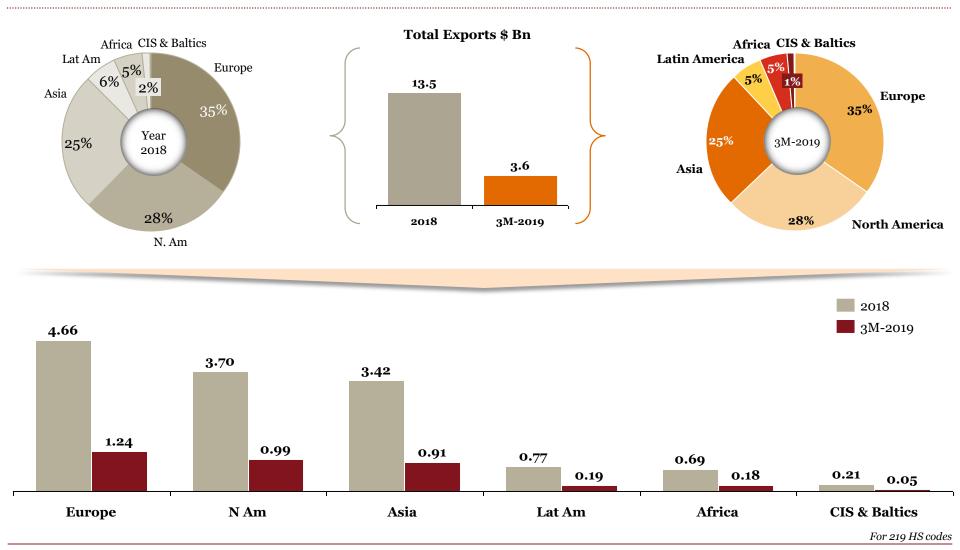

## 3M-FY 17 vs. 3M-FY 18 vs. 3M-FY 19 Exports

## Overview of "Exports" for Indian auto component industry in 3M-FY 19

## Key highlights of "Exports" in 3M-FY 19

## 3M-FY 19: Summary of 3M performance y-o-y for "Exports" and "Imports"

- Exports (w.r.t 3M-FY 18) increased by
  North America (▲ ~20%), Europe
  (▲ 21%) and Africa (▲ ~17%)
- Asia, Europe and North America account for >88% of the overall exports