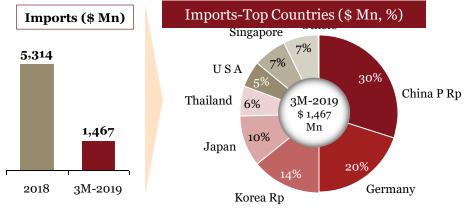

## Overview of "Imports" for Indian auto component industry in 3M-FY 18

## Key highlights of "Imports" in 3M-FY 19

#### Top Countries (\$ Mn), 3M-FY 19

| Top 10<br>Countries | Share of Im 3M-FY19 |
|---------------------|---------------------|
| China               | 27%                 |
| Germany             | 14%                 |
| S. Korea            | 10%                 |
| Japan               | 9%                  |
| USA                 | 7%                  |
| Singapore           | 5%                  |
| Thailand            | 5%                  |
| Italy               | 4%                  |
| UK                  | 3%                  |
| France              | 1%                  |