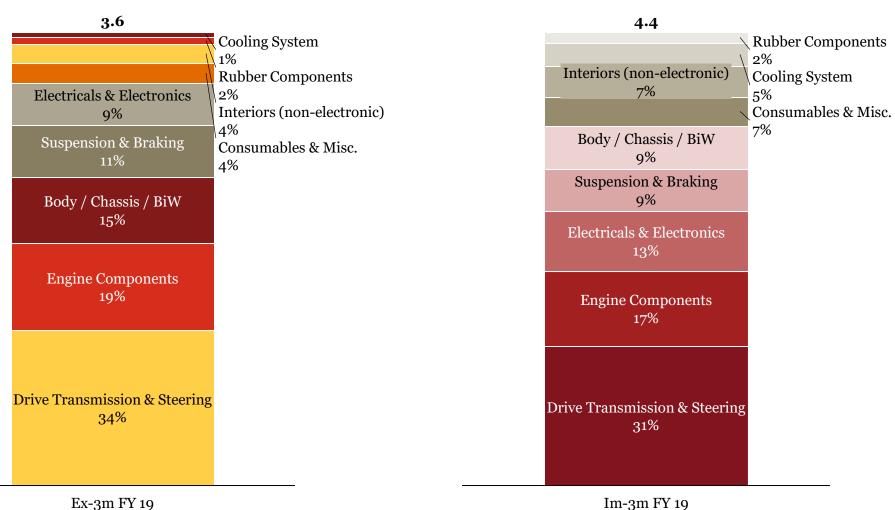

## Segmentation by product type: Exports and Imports (Q-o-Q)

## 3M-FY 17 vs. 3M-FY 18 vs. 3M-FY 19 Exports

## 3M-FY 17 vs. 3M-FY 18 vs. 3M-FY 19 Imports