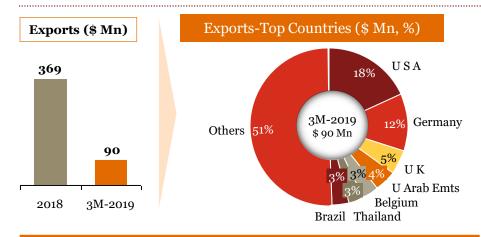

## Overview of "Exports" for Indian auto component industry in 3M-FY 19

## Key highlights of "Exports" in 3M-FY 19