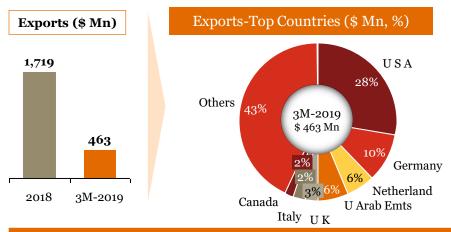

## Overview of "Exports" for Indian auto component industry in 3M-FY 19

## Key highlights of "Exports" in 3M-FY 19