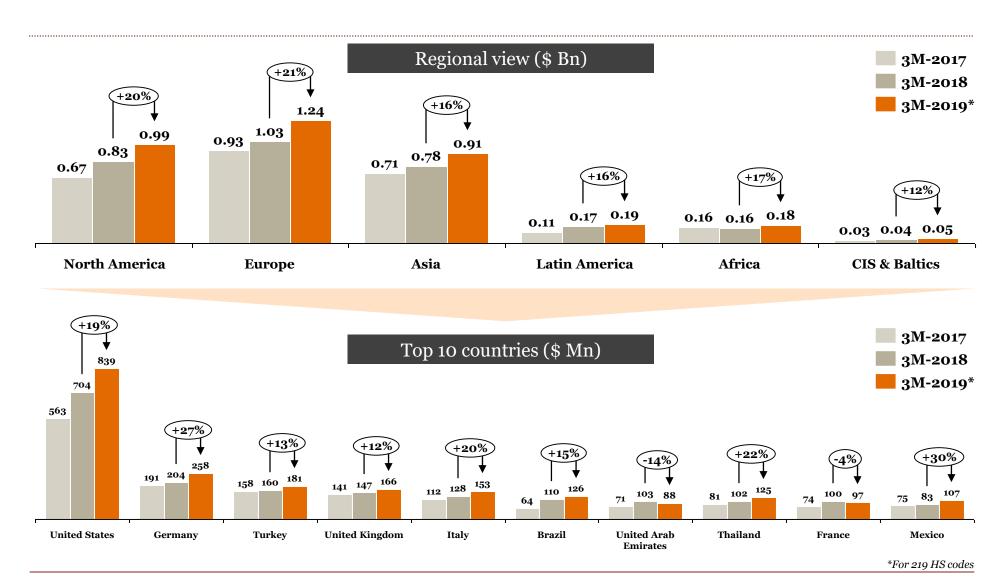

## Overview of "Imports" for Indian auto component industry in 3M-FY 18

## Key highlights of "Imports" in 3M-FY 19

#### Top Countries (\$ Mn), 3M-FY 19

| Top 10<br>Countries | Share of Im 3M-FY19 |
|---------------------|---------------------|
| China               | 27%                 |
| Germany             | 14%                 |
| S. Korea            | 10%                 |
| Japan               | 9%                  |
| USA                 | 7%                  |
| Singapore           | 5%                  |
| Thailand            | 5%                  |
| Italy               | 4%                  |
| UK                  | 3%                  |
| France              | 1%                  |

#### Top HS codes (\$ Mn), 3M-FY 18

| HS codes  | Value \$ Mn | Description                                                  |
|-----------|-------------|--------------------------------------------------------------|
| 87089900  |             |                                                              |
| China     | 101         | Others: motor vehicle parts (reservoir for hydraulic power   |
| Germany   | 123         | steering systems & steering gear systems and parts)          |
| S. Korea  | 111         |                                                              |
| 87084000  |             |                                                              |
| Japan     | 74          | Coon house and nexts                                         |
| S. Korea  | 79          | Gear boxes and parts                                         |
| Germany   | 40          |                                                              |
| 87141090  |             |                                                              |
| China     | 131         | Douts and accessoring of materials and diag and dia          |
| Thailand  | 8           | Parts and accessories of motorcycle excluding saddle         |
| Japan     | 5           |                                                              |
| 84314990  |             |                                                              |
| China     | 72          | Others: wheels and components for construction and           |
| Japan     | 15          | earthmoving equipment                                        |
| S. Korea  | 26          |                                                              |
| 84148011  |             |                                                              |
| China     | 83          | Douts of a kind wood in air conditioning consistence         |
| Thailand  | 20          | Parts of a kind used in air-conditioning equipment           |
| Indonesia | 8           |                                                              |
| 84073410  |             |                                                              |
| China     | 40          | Spark Ignition Reciprocating Piston Engine of a Cylinder for |
| S. Korea  | 31          | motor cars                                                   |
| S. Africa | 32          |                                                              |
| 84159000  |             |                                                              |
| China     | 55          | Parts-air conditioning machines                              |
| Japan     | 13          | Farts-air conditioning machines                              |
| Thailand  | 26          |                                                              |
| 84099990  |             |                                                              |
| China     | 24          | Other perts of dissel engines                                |
| Germany   | 23          | Other parts of diesel engines                                |
| S. Korea  | 20          |                                                              |