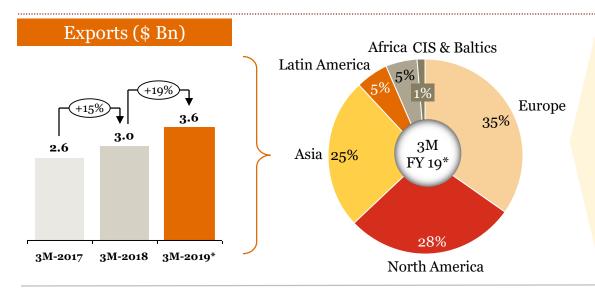

## 3M-FY 19: Summary of 3M performance y-o-y for "Exports" and "Imports"

- Exports (w.r.t 3M-FY 18) increased by
  North America (▲ ~20%), Europe
  (▲ 21%) and Africa (▲ ~17%)
- Asia, Europe and North America account for >88% of the overall exports

- ▶ Imports (w.r.t 3M-FY 18) increased by
  North America (▲ ~30%), Europe
  (▲ ~15%) and Asia (▲ ~23%)
- Asia, Europe and North America account for >98% of the overall imports

\*For 219 HS codes

## 3M-FY 17 vs. 3M-FY 18 vs. 3M-FY 19 Exports