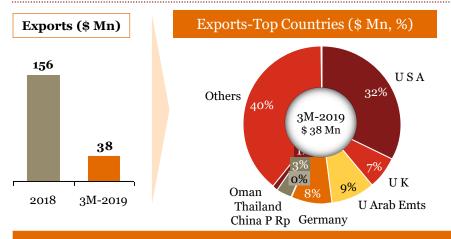

## Overview of "Exports" for Indian auto component industry in 3M-FY 19

## Key highlights of "Exports" in 3M-FY 19