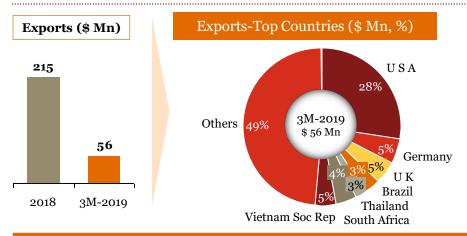

## Overview of "Exports" for Indian auto component industry in 3M-FY 19

## Key highlights of "Exports" in 3M-FY 19