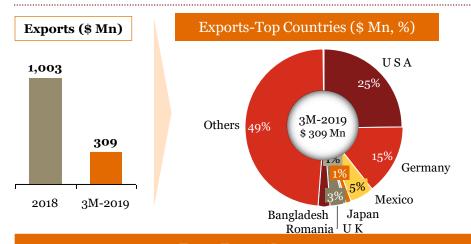

## Overview of "Exports" for Indian auto component industry in FY 18

- ➤ Although, Europe was the highest value export destination, the increase in exports to N. America was substantial. The overall increase in exports this FY (Yo-Y) has been unprecedented.
- ➤ 'Engine, transmission and steering parts' saw substantial export growth compared to last FY and contributed ~54% of the overall auto component exports from India; the rest ~46% is contributed by the segments such as chassis, bumpers, rubber products etc.
- Increasing exports is a testimony of the fact that Indian automotive components manufacturers are increasingly penetrating the global supply chain

All periods mentioned are FY \*For 219 HS codes

## Segmentation by product type: Exports (FY-o-FY)