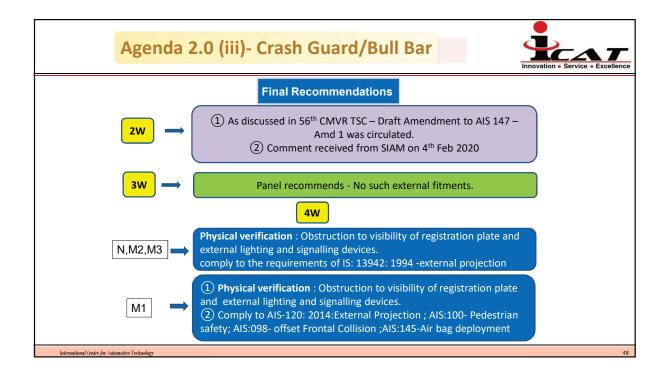

|
|     |                          | Mobile: 9871007247                      |
|     |                          |                                         |

\*\*\*\*

## ICEMA's comments on the minutes of the 56th meeting of CMVR-TSC

With reference to the MoM of CMVR-TSC meeting held on 22<sup>nd</sup> August 2019, we would like to bring to your kind notice that the following point was brought out by ICEMA and discussed during the meeting. This might have been left out in the MoM inadvertently:

"As requested vide ICEMA's letter dated  $14^{th}$  August 2019 to include 200 x 100 mm size HSRP for CEVs, the Committee has agreed to include the same and advise through an amendment to the notification. This was also covered in Point # 4 of ICEMA presentation made during the meeting."



## **CMVR-TSC Agenda 2(iv) Fire Fighting vehicles – 2W**



#### Background

> Based on direction from Convener Shri D P Saste, draft standard was circulated for comments to all the panel members on 28th Jan, 2020.

► Last date for comments on the Draft is 10<sup>th</sup> Feb,2020.

#### Open points for discussion and direction :

- ① Warranty / responsibility of retrofitter, as per MVA,2019.
- > The owner of such vehicle as well as the third party from whom the vehicle has been retrofitted / altered shall be responsible for the compliance of safety provisions as per CMVR,1989

#### Comments

① Aska Equipments Ltd.: Editorial - "Discharge capacity of pump in liter /min", will amend suitably, say if fitted.

#### ■ Proposal - To be notified as separate AIS

International Centre for Automo