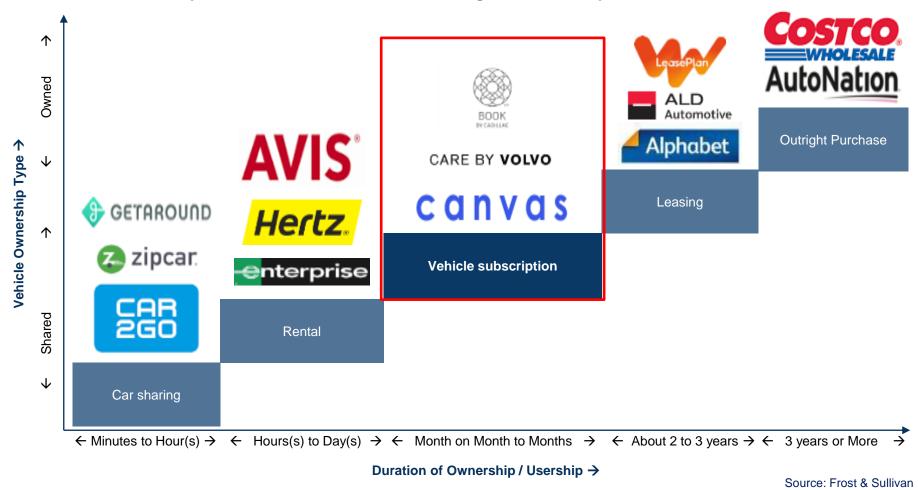

### Introduction to New Vehicle Usership/Ownership Models

Over 50 vehicle subscription offerings expected in the market in 2018

Vehicle Subscription: Introduction to Vehicle Retailing Formats, Europe and North America, 2017-2018