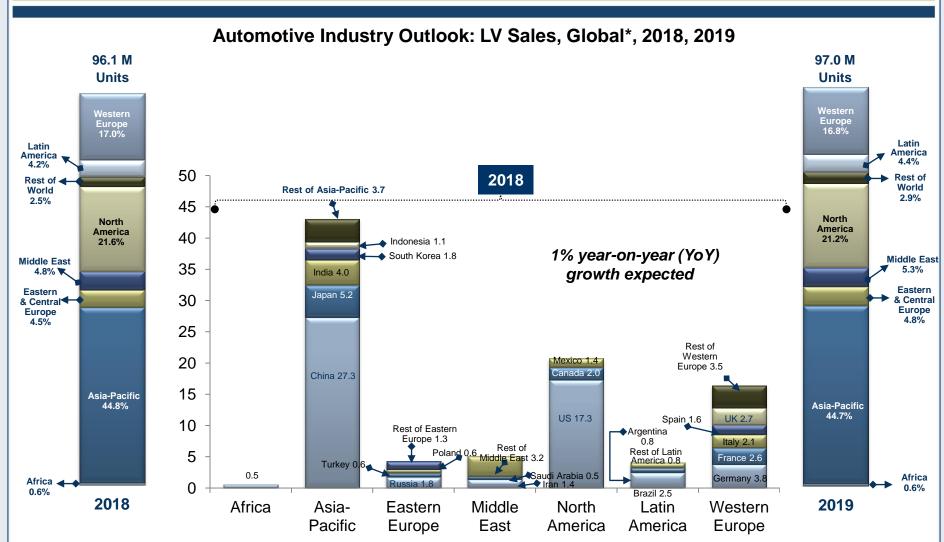

## Global LV Sales by Region in 2018 and 2019—Snapshot

Global LV sales is expected to continue growing in 2019 because of Eastern Europe and South America, while sales in North America would slow

Key: Sales data published by respective automotive associations of countries might vary because of difference in reporting structure.

\*Rest of World breakdowns are not available Source: Frost & Sullivan