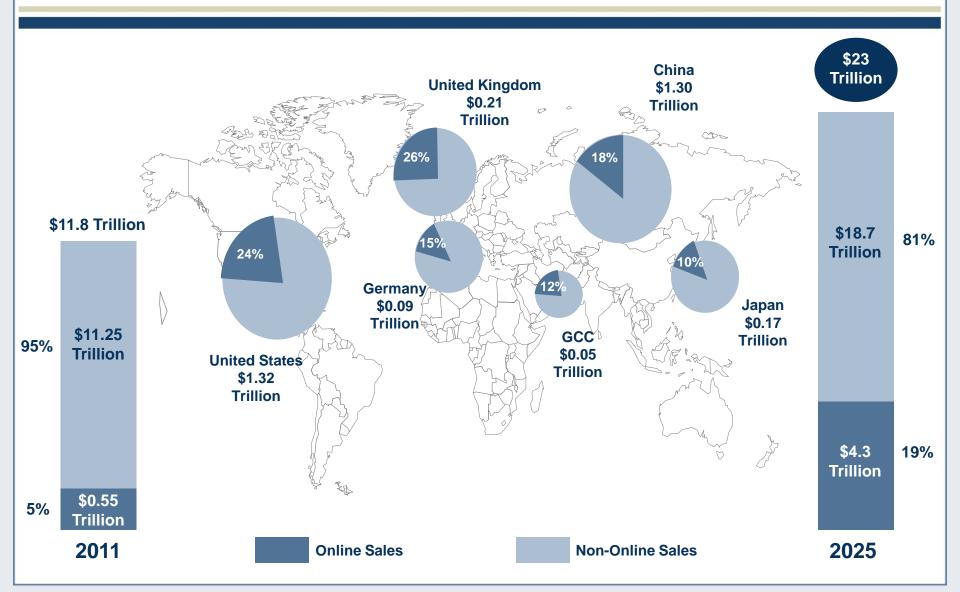

### **Future of Clicks in Retail Industry**

Global Online Retail Sales To Reach \$4.3 Trillion By 2025 Accounting for 19% of Total Retail