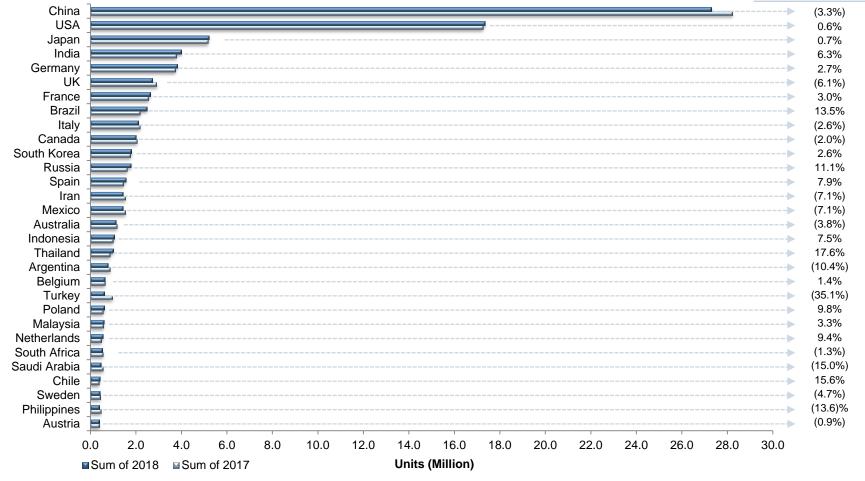

### **Global LV Sales of Top 30 Automotive Markets**

China and the United States contributed close to 47% to global LV sales in 2018; top 6 markets constituted about 64% of the total LV sales.

#### Automotive Industry Outlook: LV Sales by Country, Global, 2017 and 2018

Key: Sales data published by respective automotive associations of countries might vary because of difference in reporting structure.

Source: Frost & Sullivan