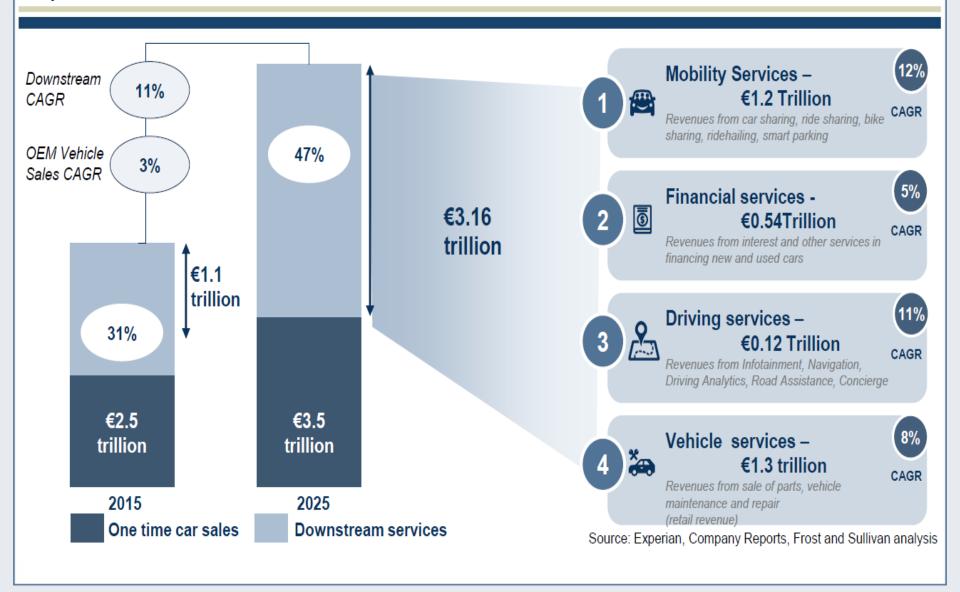

### **Downstream Services Market to Grow Aggressively in Future**

New revenue streams from Driving, Vehicle and Mobility services expected to grow to over EUR 3 Trillion by 2025

#### Three B's of Data Monetization

Business model adoption largely hinges on use cases, more established use cases like insurance and FNOL involve a direct OEM play utilizing existing connected service infrastructure