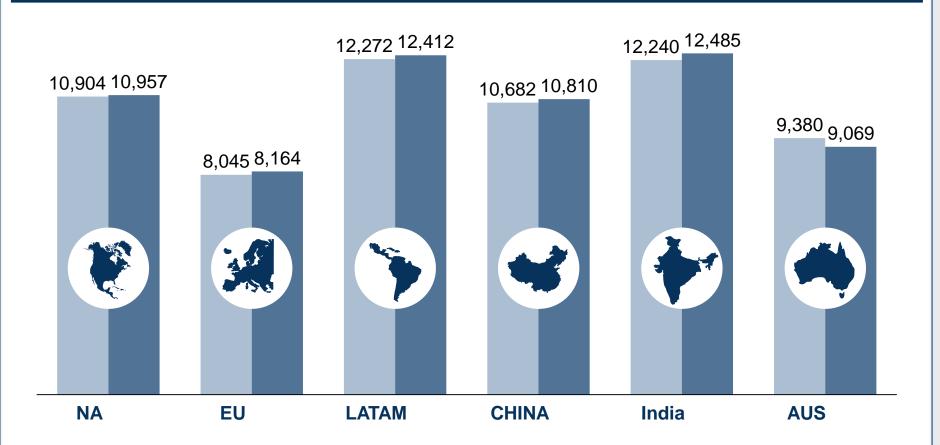

### Global Average Annual Miles Driven— 2018 and 2019

Improving road infrastructure in developing countries like China and India will propel the average annual miles driven in 2019, which will thereby contribute to increase in aftermarket replacement and services demand

#### Aftermarket Outlook: Average Annual Miles Driven, Global, 2018 and 2019

2018 2019

Source: Government Sources, Ministry of Transportation, DOT, BITRE, Frost & Sullivan