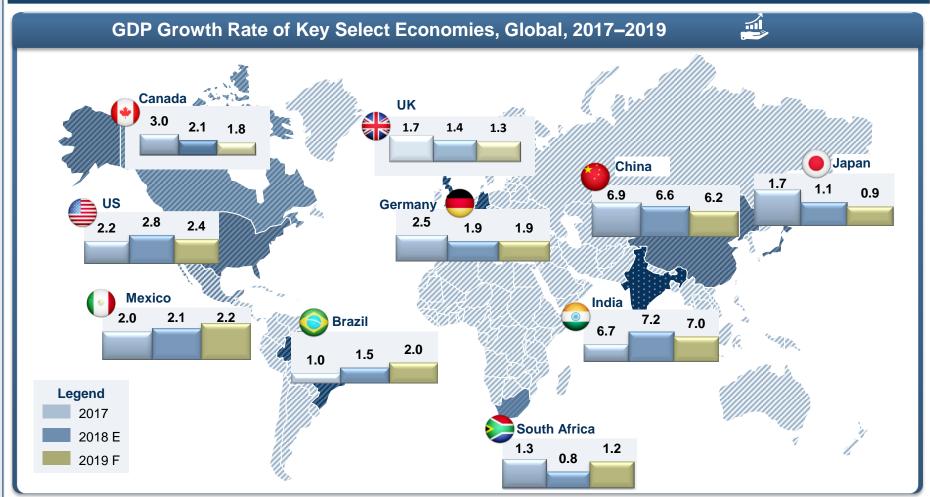

### **World GDP Growth Snapshot**

The 2019 growth slowdown is expected across global economic heavyweights – China and the US, with additional tariffs from 2018 to continue to hurt growth.

#### Note:

- · GDP Growth Rate is represented in percentage terms.
- E represents estimates and F forecasts.
- The UK's forecast is based on the assumption that a no deal scenario does not unfold.
- India's data are presented for fiscal years. For example- 2017 data refer to data for the fiscal year April 2017 March 2018.

Source: Frost & Sullivan