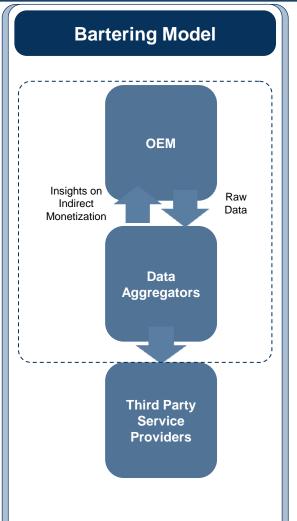

#### Three B's of Data Monetization

Business model adoption largely hinges on use cases, more established use cases like insurance and FNOL involve a direct OEM play utilizing existing connected service infrastructure