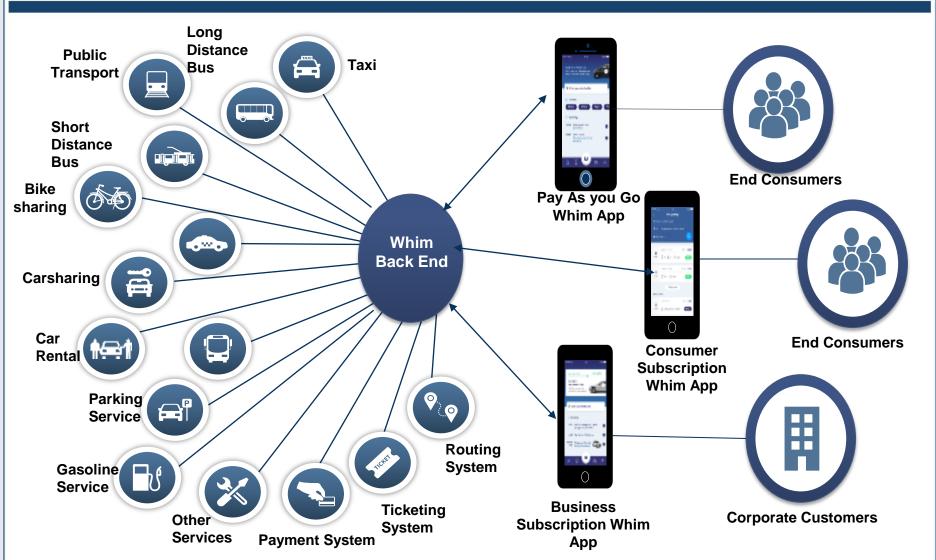

### MaaS Solutions "The Whim App"

For about one 180 euros, consumers can have unlimited access to public transport services plus limited access to taxis and shared cars for a given number of kms.