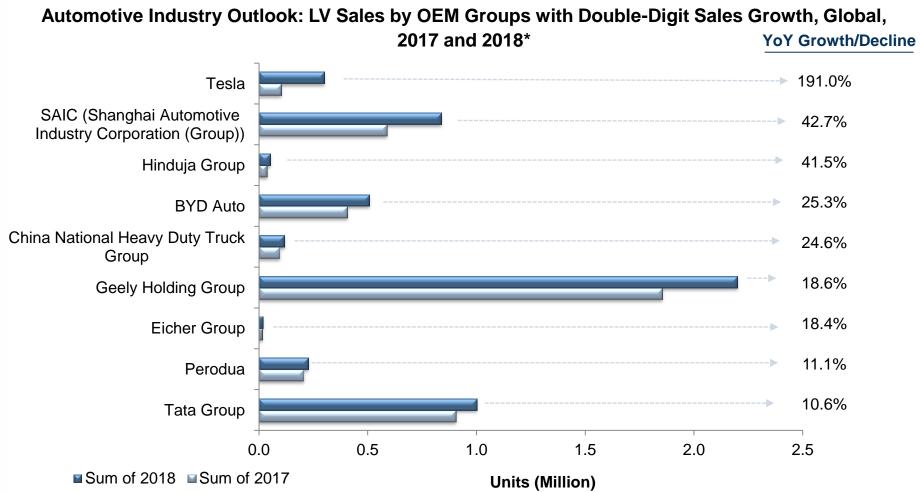

# LV Sales of Top OEMs Witnessing Double-Digit Growth Globally in 2018

Four out of Nine OEMs were China based; Tesla is becoming seller of not just EVs but also of all luxury cars

<sup>\*</sup> Sales data published by the OEM groups might vary because of difference in reporting structure. Frost & Sullivan's calculation includes passenger and LCV with gvwr of up to 6 MT.

Source: Marklines; Frost & Sullivan

<sup>\*</sup>GM sales includes Opel and Vauxhall sales until 2016; RNMA includes sales of Mitsubishi since 2016; PSA sales includes Opel and Vauxhall since 2017.