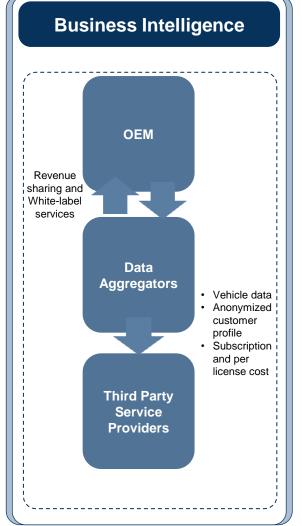

#### Three B's of Data Monetization

Business model adoption largely hinges on use cases, more established use cases like insurance and FNOL involve a direct OEM play utilizing existing connected service infrastructure