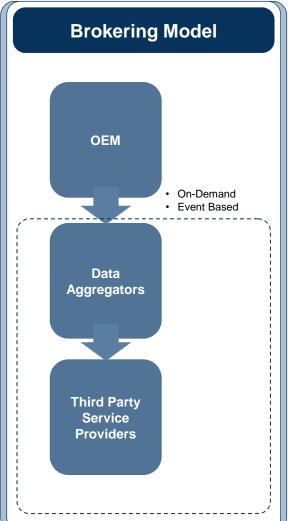

#### Three B's of Data Monetization

Business model adoption largely hinges on use cases, more established use cases like insurance and FNOL involve a direct OEM play utilizing existing connected service infrastructure