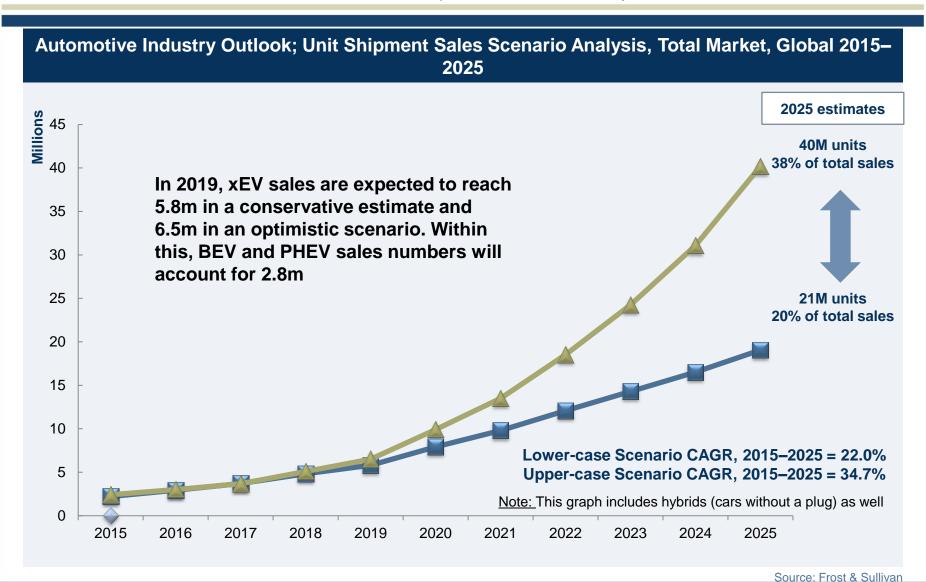

### Total xEV Market Scenario Analysis

In an upper-case scenario for xEVs, all of the OEMs are expected to comply with emission targets; Technological advancements, economic factors and consumer acceptance of xEVs are key factors for determination