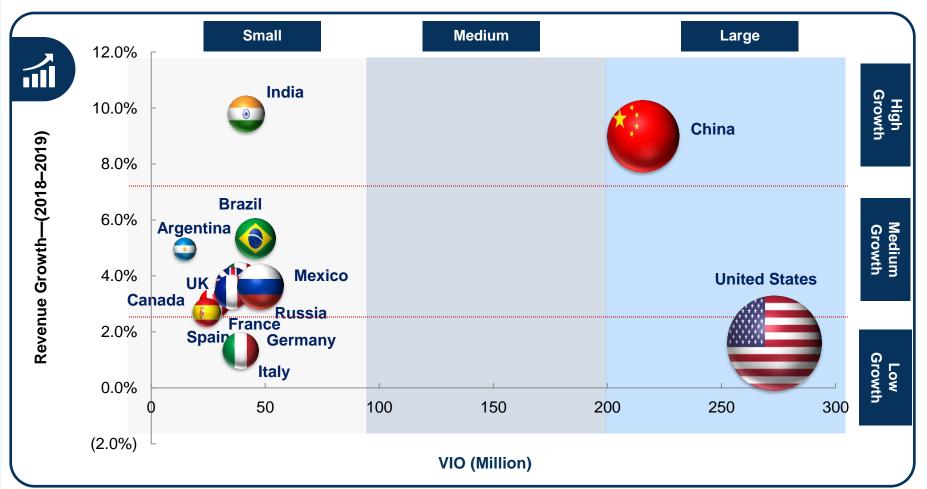

### Global Aftermarket—Growth Opportunity Analysis

Albeit slower than last year, India and China both will be the growth engines for aftermarket replacement revenue during 2019

#### Automotive Aftermarket: Regional Growth Opportunity Analysis, Global, 2019

Key: Size of the bubble is representative of the regional aftermarket revenue in 2018 Note: All figures are rounded. The base year is 2018. Source: Frost & Sullivan