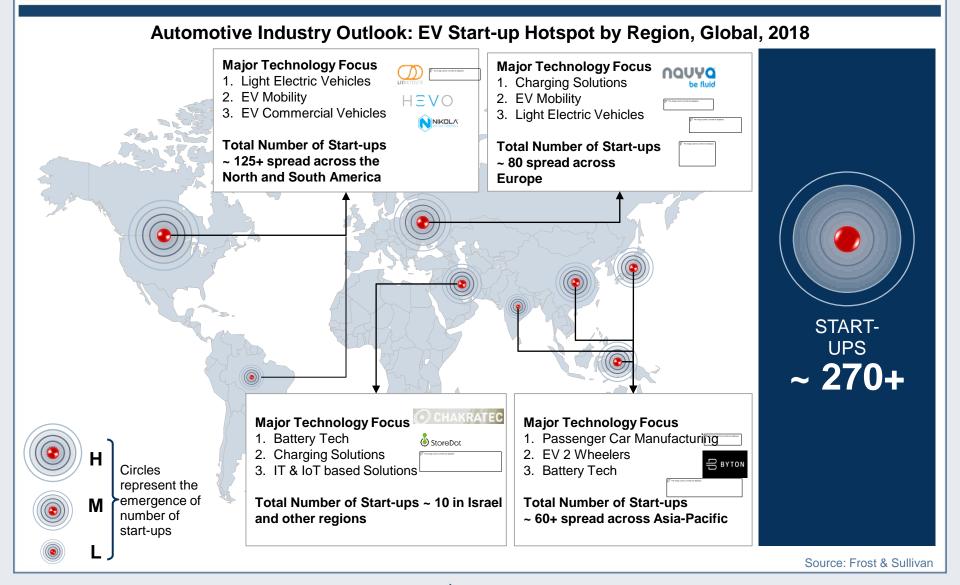

### **EV Start-up Hotspot by Region**

Number of startup's focusing on charging solutions and battery tech followed by light electric vehicle makers are higher in each of the regions.