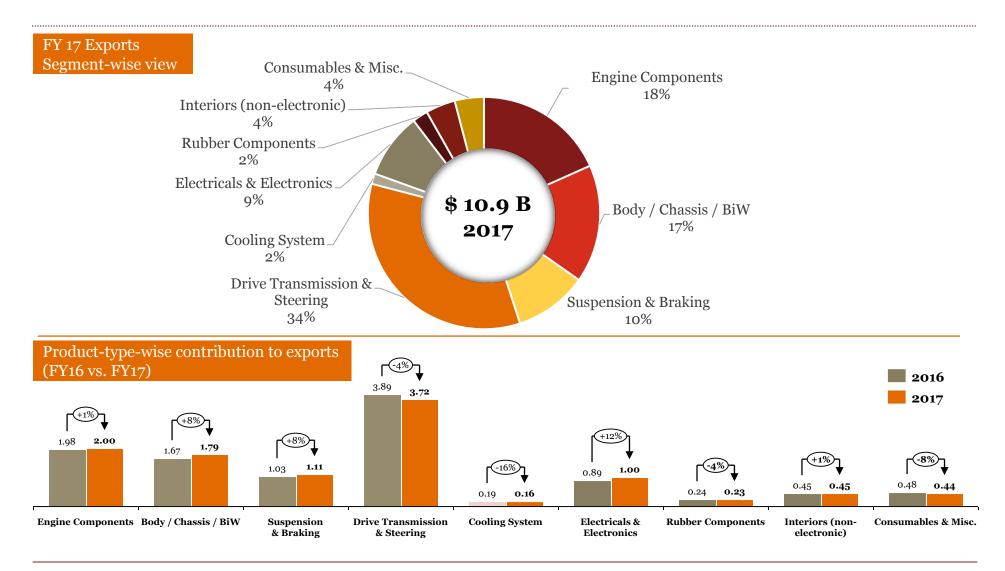

in FY 17



Export-Import analysis of Indian auto-component industry Strictly private and confidential PwC

- Exports increased to Asia (A 4.6%), Europe (A
  2.6%) whereas, exports decreased<sup>1</sup> to North
  America (V-3.8%) as exporters catered to regions with rising export demand
- 'Engine, transmission and steering parts' contribute ~40% of the overall auto component exports from India; the rest ~60% is contributed by the segments such as chassis, bumpers, rubber products etc.
- Increasing trends in Exports supported by increasing technical collaborations making India manufacturing hub for exports, (e.g. Honda, BMW) increased focus on India sourcing for global locations and Indian manufacturers securing supplies to global OEMs

### Segmentation by product type: Exports (FY-o-FY)



#### Overview of "Imports" for Indian auto component industry in FY 17



# ➤ Imports increased from Asia (▲2.4%), whereas imports decreased<sup>1</sup> from N America (▼-14.6%), Europe (▼-7.3%)

- Engine, transmission, steering and suspension parts account for > 50% of overall autocomponents being imported
- Technological collaboration of Indian players with global majors, anti dumping duties on import of select products in M&HCV from China, OEMs' focus on India localization to improve cost competitiveness and replacing N. America or Europe imports through cheaper Asian substitutes are some of the factors for reducing imports trend

\*All periods mentioned are FY

#### Segmentation by product type: Imports (FY-o-FY)



Export-Import analysis of Indian auto-component industry Strictly pr