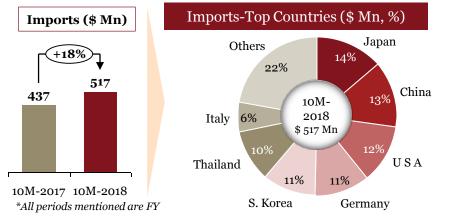

# 10M-FY 18 : Summary of 10M performance y-o-y for "Exports" and "Imports"

Export-Import analysis of Indian auto-component industry Strictly private and confidential PwC

# Imports 10M:FY-18

#### 10M-FY 16 vs. 10M-FY 17 vs. 10M-FY 18 Imports

### Key highlights of "Imports" in 10M-FY 18

| 10p 115 coues (\$ 111), 1011 1 10 |             |                                                          |  |  |  |
|-----------------------------------|-------------|----------------------------------------------------------|--|--|--|
| HS codes                          | Value \$ Mn | Description                                              |  |  |  |
| 87089900                          |             | Motor vehicle parts (reservoir for hydraulic power       |  |  |  |
| China                             | 285         | steering systems, steering gear systems and parts)       |  |  |  |
| S. Korea                          | 278         |                                                          |  |  |  |
| Germany                           | 242         |                                                          |  |  |  |
| 87084000                          |             | Gear boxes and parts thereof                             |  |  |  |
| Japan                             | 204         |                                                          |  |  |  |
| S. Korea                          | 189         |                                                          |  |  |  |
| USA                               | 80          |                                                          |  |  |  |
| 87141090                          |             | Other parts and accessories of motorcycle                |  |  |  |
| China                             | 247         |                                                          |  |  |  |
| Japan                             | 17          |                                                          |  |  |  |
| Thailand                          | 15          |                                                          |  |  |  |
| 84314990                          |             | Wheels and components for construction and               |  |  |  |
| China 136                         |             | earthmoving equipment                                    |  |  |  |
| S. Korea                          | 54          |                                                          |  |  |  |
| Japan                             | 42          |                                                          |  |  |  |
| 87082900                          |             | Other parts and accessories of bodies (including cabs)   |  |  |  |
| Germany                           | 115         |                                                          |  |  |  |
| China 61                          |             |                                                          |  |  |  |
| Thailand                          | 40          |                                                          |  |  |  |
| 84073410                          |             | Spark ignition reciprocating piston engine of a cylinder |  |  |  |
| South Africa 91                   |             | for motor cars                                           |  |  |  |
| China                             | 83          |                                                          |  |  |  |
| S. Korea                          | 42          |                                                          |  |  |  |
| 84099990                          |             | Other parts of diesel engine                             |  |  |  |
| Germany                           | 75          |                                                          |  |  |  |
| China                             | 72          |                                                          |  |  |  |
| S. Korea                          | 58          |                                                          |  |  |  |