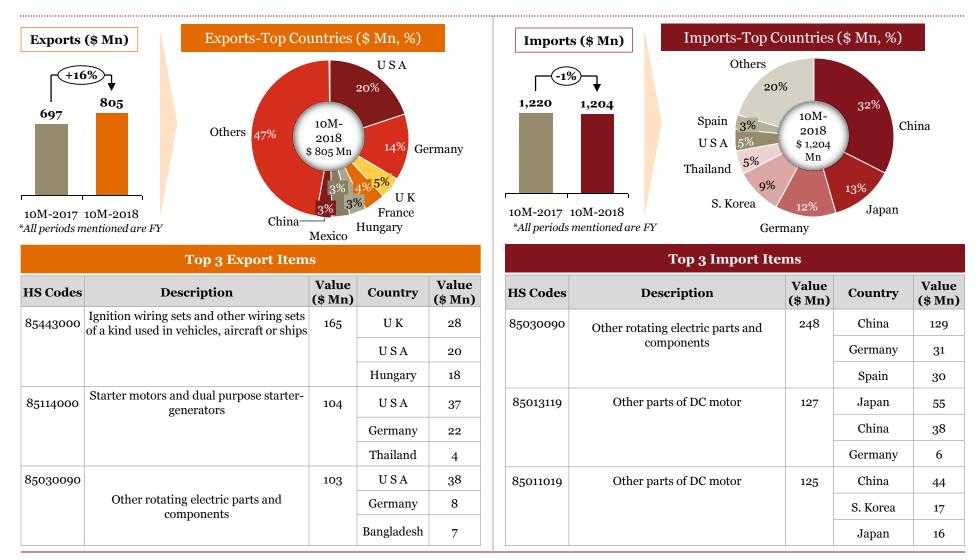

#### **Top 3 Export Items**

| HS Codes | Description                                                                               | Value<br>(\$ Mn) | Country    | Value<br>(\$ Mn) |
|----------|-------------------------------------------------------------------------------------------|------------------|------------|------------------|
| 40169990 | Others : articles of vulcanized rubber<br>other than hard rubber                          | 154              | USA        | 21               |
|          |                                                                                           |                  | Germany    | 20               |
|          |                                                                                           |                  | Netherland | 11               |
| 40093100 | Tubes, pipes and hoses of vulcanised<br>rubber other than hard rubber; without<br>fitting | 23               | USA        | 11               |
|          | -                                                                                         |                  | U K        | 4                |
|          |                                                                                           |                  | Brazil     | 1                |
| 40092100 | Rubber, reinforced or otherwise combined only with metal                                  | 46               | USA        | 8                |
|          |                                                                                           |                  | Belgium    | 4                |
|          |                                                                                           |                  | Australia  | 3                |

#### **Top 3 Import Items**

| Description                                                      | Value<br>(\$ Mn)                                                                                                                                    | Country                                                                                                                                                                                    | Value<br>(\$ Mn)                                                                                                                                                                                                                                                                                  |
|------------------------------------------------------------------|-----------------------------------------------------------------------------------------------------------------------------------------------------|--------------------------------------------------------------------------------------------------------------------------------------------------------------------------------------------|---------------------------------------------------------------------------------------------------------------------------------------------------------------------------------------------------------------------------------------------------------------------------------------------------|
| Others : articles of vulcanized rubber<br>other than hard rubber | 140                                                                                                                                                 | China                                                                                                                                                                                      | 28                                                                                                                                                                                                                                                                                                |
|                                                                  |                                                                                                                                                     | Germany                                                                                                                                                                                    | 18                                                                                                                                                                                                                                                                                                |
|                                                                  |                                                                                                                                                     | S. Korea                                                                                                                                                                                   | 18                                                                                                                                                                                                                                                                                                |
| Ethylene-propylene-non-conjugated<br>diene                       | 77                                                                                                                                                  | Japan                                                                                                                                                                                      | 20                                                                                                                                                                                                                                                                                                |
|                                                                  | -                                                                                                                                                   | USA                                                                                                                                                                                        | 18                                                                                                                                                                                                                                                                                                |
|                                                                  |                                                                                                                                                     | S. Korea                                                                                                                                                                                   | 15                                                                                                                                                                                                                                                                                                |
| Rubber compounded with carbon black or silica                    | 65                                                                                                                                                  | Thailand                                                                                                                                                                                   | 34                                                                                                                                                                                                                                                                                                |
|                                                                  |                                                                                                                                                     | Germany                                                                                                                                                                                    | 9                                                                                                                                                                                                                                                                                                 |
|                                                                  |                                                                                                                                                     | S. Korea                                                                                                                                                                                   | 8                                                                                                                                                                                                                                                                                                 |
|                                                                  | Others : articles of vulcanized rubber other than hard rubber      Ethylene-propylene-non-conjugated diene      Rubber compounded with carbon black | Description  (\$ Mn)    Others : articles of vulcanized rubber<br>other than hard rubber  140    Ethylene-propylene-non-conjugated<br>diene  77    Rubber compounded with carbon black  65 | Description(\$ Mm)CountryOthers : articles of vulcanized rubber140Chinaother than hard rubber140GermanyEthylene-propylene-non-conjugated<br>diene77JapanEthylene-propylene-non-conjugated<br>diene77USAS. Korea5. KoreaRubber compounded with carbon black<br>or silica65ThailandGermany65Germany |