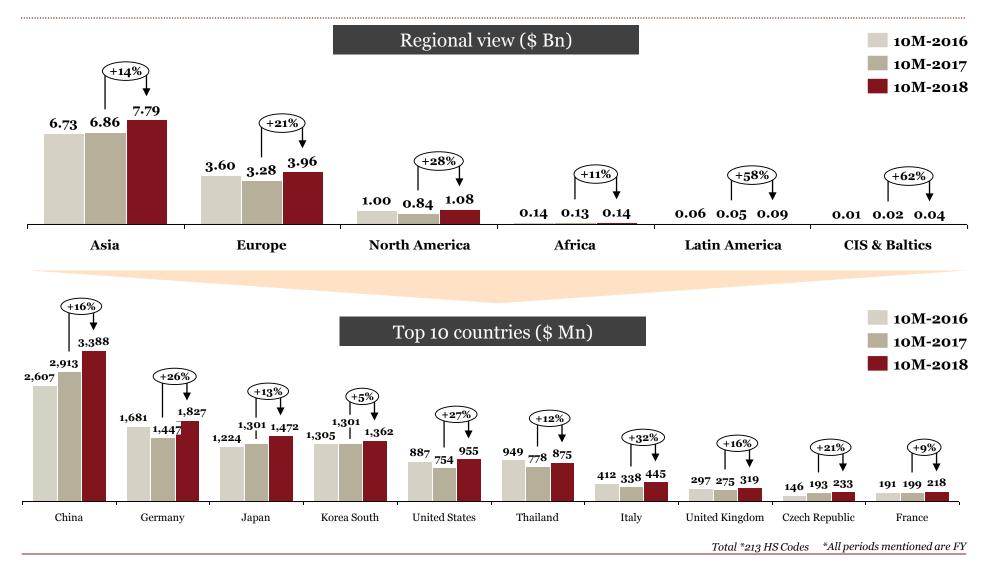

# Imports 10M:FY-18

#### 10M-FY 16 vs. 10M-FY 17 vs. 10M-FY 18 Imports

### Key highlights of "Imports" in 10M-FY 18

| 10p 115 coues (\$ 111), 1011 1 10 |             |                                                          |  |  |  |
|-----------------------------------|-------------|----------------------------------------------------------|--|--|--|
| HS codes                          | Value \$ Mn | Description                                              |  |  |  |
| 87089900                          |             | Motor vehicle parts (reservoir for hydraulic power       |  |  |  |
| China                             | 285         | steering systems, steering gear systems and parts)       |  |  |  |
| S. Korea                          | 278         |                                                          |  |  |  |
| Germany                           | 242         |                                                          |  |  |  |
| 87084000                          |             | Gear boxes and parts thereof                             |  |  |  |
| Japan                             | 204         |                                                          |  |  |  |
| S. Korea                          | 189         |                                                          |  |  |  |
| USA                               | 80          |                                                          |  |  |  |
| 87141090                          |             | Other parts and accessories of motorcycle                |  |  |  |
| China                             | 247         |                                                          |  |  |  |
| Japan                             | 17          |                                                          |  |  |  |
| Thailand                          | 15          |                                                          |  |  |  |
| 84314990                          |             | Wheels and components for construction and               |  |  |  |
| China 136                         |             | earthmoving equipment                                    |  |  |  |
| S. Korea                          | 54          |                                                          |  |  |  |
| Japan                             | 42          |                                                          |  |  |  |
| 87082900                          |             | Other parts and accessories of bodies (including cabs)   |  |  |  |
| Germany                           | 115         |                                                          |  |  |  |
| China 61                          |             |                                                          |  |  |  |
| Thailand                          | 40          |                                                          |  |  |  |
| 84073410                          |             | Spark ignition reciprocating piston engine of a cylinder |  |  |  |
| South Africa 91                   |             | for motor cars                                           |  |  |  |
| China                             | 83          |                                                          |  |  |  |
| S. Korea                          | 42          |                                                          |  |  |  |
| 84099990                          |             | Other parts of diesel engine                             |  |  |  |
| Germany                           | 75          |                                                          |  |  |  |
| China                             | 72          |                                                          |  |  |  |
| S. Korea                          | 58          |                                                          |  |  |  |