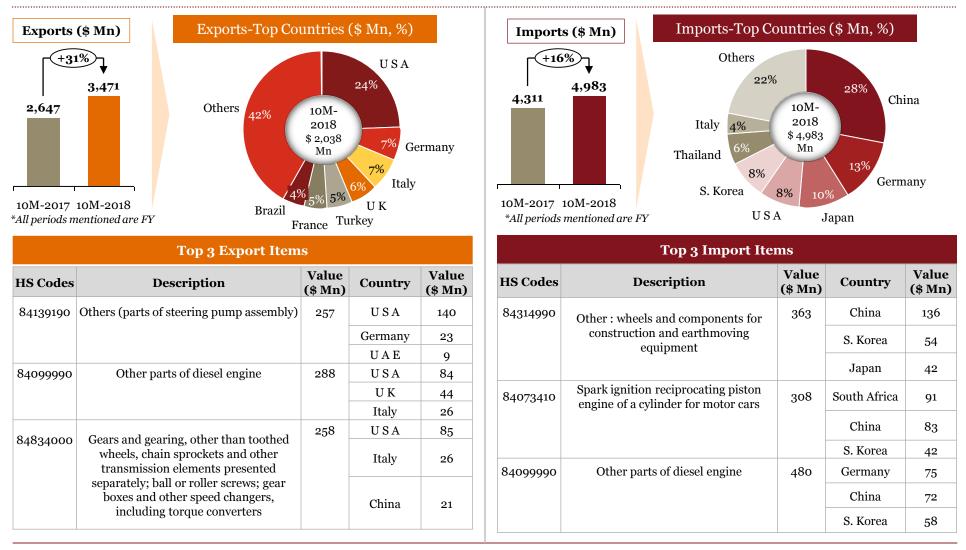

### Key highlights of "Exports" in 10M-FY 18

|               | Top HS coo  | des (\$ Mn), 10M-FY 18                       |  |  |  |  |  |
|---------------|-------------|----------------------------------------------|--|--|--|--|--|
| HS codes      | Value \$ Mn | Description                                  |  |  |  |  |  |
| 87089900      |             | Other: motor vehicle parts (reservoir for    |  |  |  |  |  |
| USA           | 450         | hydraulic power steering systems, steering g |  |  |  |  |  |
| Turkey        | 155         | systems and parts)                           |  |  |  |  |  |
| Brazil        | 138         |                                              |  |  |  |  |  |
| 73269099      |             | All other articles of iron/steel forged      |  |  |  |  |  |
| USA           | 248         | or stamped                                   |  |  |  |  |  |
| UAE           | 38          |                                              |  |  |  |  |  |
| U K           | 35          |                                              |  |  |  |  |  |
| 87083000      |             | Brakes and servo-brakes; parts thereof       |  |  |  |  |  |
| USA           | 143         |                                              |  |  |  |  |  |
| Germany       | 37          |                                              |  |  |  |  |  |
| UK            | 22          |                                              |  |  |  |  |  |
| 84139190      |             | Others (parts of steering pump assembly)     |  |  |  |  |  |
| USA 140.21    |             |                                              |  |  |  |  |  |
| Germany       | 22.83       |                                              |  |  |  |  |  |
| UAE           | 9.31        |                                              |  |  |  |  |  |
| 84099990      |             | Other parts of diesel engine                 |  |  |  |  |  |
| USA           | 84          |                                              |  |  |  |  |  |
| U K           | 44          |                                              |  |  |  |  |  |
| Italy         | 26          |                                              |  |  |  |  |  |
| 87085000      |             | Drive-axles with differential                |  |  |  |  |  |
| USA           | 100         |                                              |  |  |  |  |  |
| Turkey        | 30          |                                              |  |  |  |  |  |
| Italy         | 20.63       |                                              |  |  |  |  |  |
| 87060042      |             | Parts of the motor vehicles of heading 8704  |  |  |  |  |  |
| Bangladesh 97 |             |                                              |  |  |  |  |  |
| Nepal         | 24          |                                              |  |  |  |  |  |
| Indonesia     | 19.61       |                                              |  |  |  |  |  |

Total \*213 HS Codes \*All periods mentioned are FY

### Key highlights of "Imports" in 10M-FY 18

| 10p 115 coues (\$ 111), 1011 1 10 |             |                                                          |  |  |  |
|-----------------------------------|-------------|----------------------------------------------------------|--|--|--|
| HS codes                          | Value \$ Mn | Description                                              |  |  |  |
| 87089900                          |             | Motor vehicle parts (reservoir for hydraulic power       |  |  |  |
| China                             | 285         | steering systems, steering gear systems and parts)       |  |  |  |
| S. Korea                          | 278         |                                                          |  |  |  |
| Germany                           | 242         |                                                          |  |  |  |
| 87084000                          |             | Gear boxes and parts thereof                             |  |  |  |
| Japan                             | 204         |                                                          |  |  |  |
| S. Korea                          | 189         |                                                          |  |  |  |
| USA                               | 80          |                                                          |  |  |  |
| 87141090                          |             | Other parts and accessories of motorcycle                |  |  |  |
| China                             | 247         |                                                          |  |  |  |
| Japan                             | 17          |                                                          |  |  |  |
| Thailand                          | 15          |                                                          |  |  |  |
| 84314990                          |             | Wheels and components for construction and               |  |  |  |
| China 136                         |             | earthmoving equipment                                    |  |  |  |
| S. Korea                          | 54          |                                                          |  |  |  |
| Japan                             | 42          |                                                          |  |  |  |
| 87082900                          |             | Other parts and accessories of bodies (including cabs)   |  |  |  |
| Germany                           | 115         |                                                          |  |  |  |
| China 61                          |             |                                                          |  |  |  |
| Thailand                          | 40          |                                                          |  |  |  |
| 84073410                          |             | Spark ignition reciprocating piston engine of a cylinder |  |  |  |
| South Africa 91                   |             | for motor cars                                           |  |  |  |
| China                             | 83          |                                                          |  |  |  |
| S. Korea                          | 42          |                                                          |  |  |  |
| 84099990                          |             | Other parts of diesel engine                             |  |  |  |
| Germany                           | 75          |                                                          |  |  |  |
| China                             | 72          |                                                          |  |  |  |
| S. Korea                          | 58          |                                                          |  |  |  |

Top HS codes (\$ Mn), 10M-FY 18

Total \*213 HS Codes \*All periods mentioned are FY