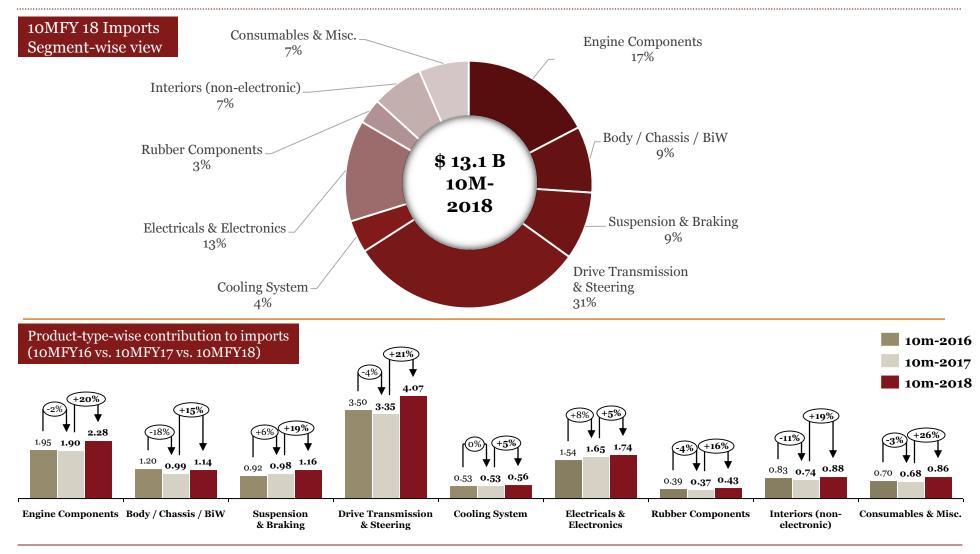

### Segmentation by product type: Exports and Imports (10M-FY 18)

# Imports 10M:FY-18

#### 10M-FY 16 vs. 10M-FY 17 vs. 10M-FY 18 Imports