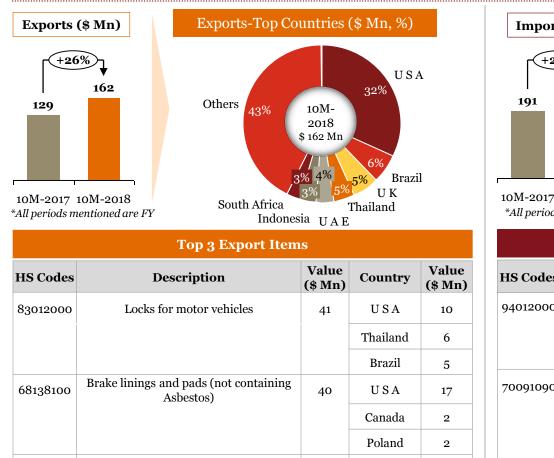

Rubber and articles

#### **Top 3 Export Items**

| HS Codes | Description                                                                               | Value<br>(\$ Mn) | Country    | Value<br>(\$ Mn) |
|----------|-------------------------------------------------------------------------------------------|------------------|------------|------------------|
| 40169990 | Others : articles of vulcanized rubber<br>other than hard rubber                          | 154              | USA        | 21               |
|          |                                                                                           |                  | Germany    | 20               |
|          |                                                                                           |                  | Netherland | 11               |
| 40093100 | Tubes, pipes and hoses of vulcanised<br>rubber other than hard rubber; without<br>fitting | 23               | USA        | 11               |
|          | -                                                                                         |                  | U K        | 4                |
|          |                                                                                           |                  | Brazil     | 1                |
| 40092100 | Rubber, reinforced or otherwise combined only with metal                                  | 46               | USA        | 8                |
|          |                                                                                           |                  | Belgium    | 4                |
|          |                                                                                           |                  | Australia  | 3                |