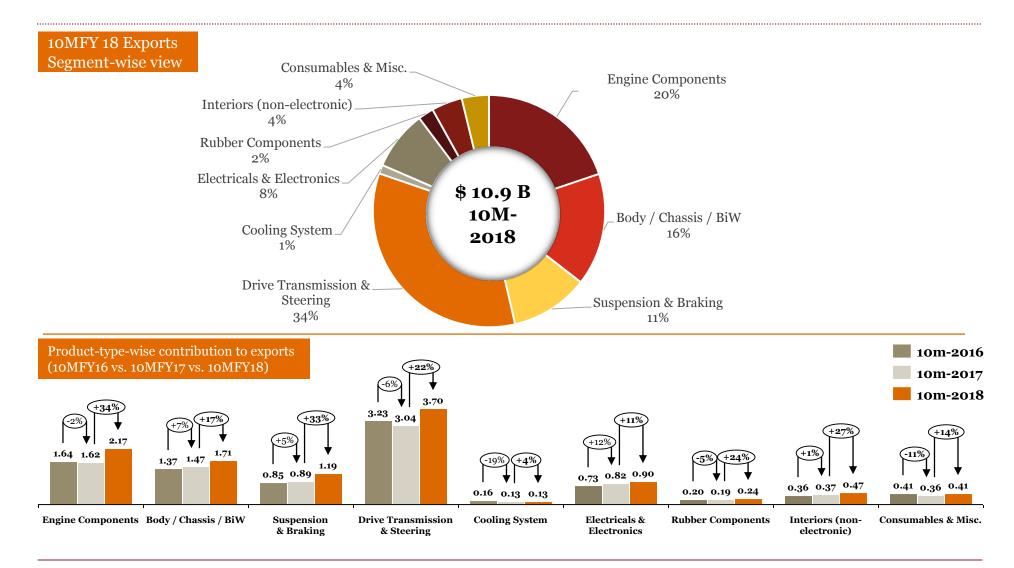

### Segmentation by product type: Exports and Imports (10M-FY 18)

# Exports 10M:FY-18