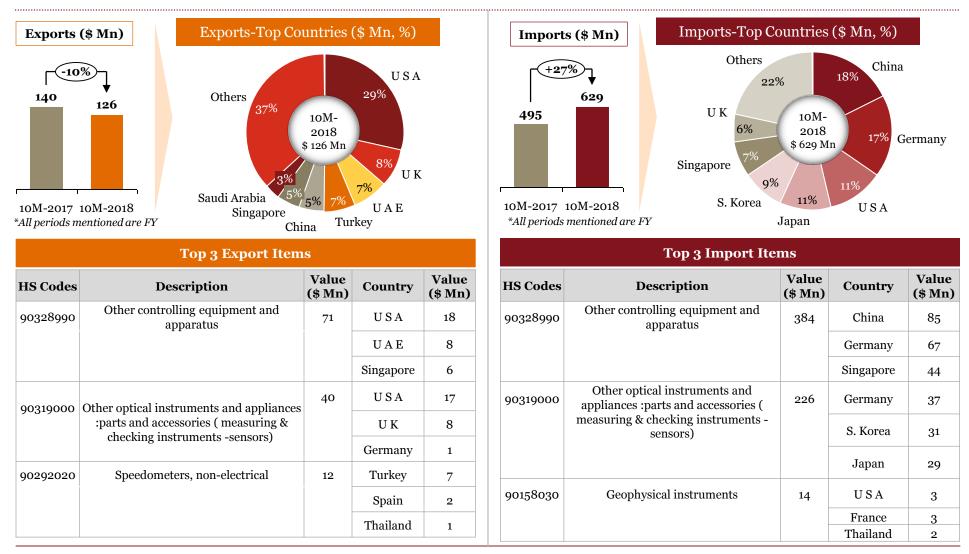

# Exports 10M:FY-18

#### 10M-FY 16 vs. 10M-FY 17 vs. 10M-FY 18 Exports

### Key highlights of "Exports" in 10M-FY 18

|               | Top HS coo  | des (\$ Mn), 10M-FY 18                       |  |  |  |  |  |
|---------------|-------------|----------------------------------------------|--|--|--|--|--|
| HS codes      | Value \$ Mn | Description                                  |  |  |  |  |  |
| 87089900      |             | Other: motor vehicle parts (reservoir for    |  |  |  |  |  |
| USA           | 450         | hydraulic power steering systems, steering g |  |  |  |  |  |
| Turkey        | 155         | systems and parts)                           |  |  |  |  |  |
| Brazil        | 138         |                                              |  |  |  |  |  |
| 73269099      |             | All other articles of iron/steel forged      |  |  |  |  |  |
| USA           | 248         | or stamped                                   |  |  |  |  |  |
| UAE           | 38          |                                              |  |  |  |  |  |
| U K           | 35          |                                              |  |  |  |  |  |
| 87083000      |             | Brakes and servo-brakes; parts thereof       |  |  |  |  |  |
| USA           | 143         |                                              |  |  |  |  |  |
| Germany       | 37          |                                              |  |  |  |  |  |
| UK            | 22          |                                              |  |  |  |  |  |
| 84139190      |             | Others (parts of steering pump assembly)     |  |  |  |  |  |
| USA 140.21    |             |                                              |  |  |  |  |  |
| Germany       | 22.83       |                                              |  |  |  |  |  |
| UAE           | 9.31        |                                              |  |  |  |  |  |
| 84099990      |             | Other parts of diesel engine                 |  |  |  |  |  |
| USA           | 84          |                                              |  |  |  |  |  |
| U K           | 44          |                                              |  |  |  |  |  |
| Italy         | 26          |                                              |  |  |  |  |  |
| 87085000      |             | Drive-axles with differential                |  |  |  |  |  |
| USA           | 100         |                                              |  |  |  |  |  |
| Turkey        | 30          |                                              |  |  |  |  |  |
| Italy         | 20.63       |                                              |  |  |  |  |  |
| 87060042      |             | Parts of the motor vehicles of heading 8704  |  |  |  |  |  |
| Bangladesh 97 |             |                                              |  |  |  |  |  |
| Nepal         | 24          |                                              |  |  |  |  |  |
| Indonesia     | 19.61       |                                              |  |  |  |  |  |

# Imports 10M:FY-18

#### 10M-FY 16 vs. 10M-FY 17 vs. 10M-FY 18 Imports

### Key highlights of "Imports" in 10M-FY 18

| 10p 115 coues (\$ 111), 1011 1 10 |             |                                                          |  |  |  |
|-----------------------------------|-------------|----------------------------------------------------------|--|--|--|
| HS codes                          | Value \$ Mn | Description                                              |  |  |  |
| 87089900                          |             | Motor vehicle parts (reservoir for hydraulic power       |  |  |  |
| China                             | 285         | steering systems, steering gear systems and parts)       |  |  |  |
| S. Korea                          | 278         |                                                          |  |  |  |
| Germany                           | 242         |                                                          |  |  |  |
| 87084000                          |             | Gear boxes and parts thereof                             |  |  |  |
| Japan                             | 204         |                                                          |  |  |  |
| S. Korea                          | 189         |                                                          |  |  |  |
| USA                               | 80          |                                                          |  |  |  |
| 87141090                          |             | Other parts and accessories of motorcycle                |  |  |  |
| China                             | 247         |                                                          |  |  |  |
| Japan                             | 17          |                                                          |  |  |  |
| Thailand                          | 15          |                                                          |  |  |  |
| 84314990                          |             | Wheels and components for construction and               |  |  |  |
| China 136                         |             | earthmoving equipment                                    |  |  |  |
| S. Korea                          | 54          |                                                          |  |  |  |
| Japan                             | 42          |                                                          |  |  |  |
| 87082900                          |             | Other parts and accessories of bodies (including cabs)   |  |  |  |
| Germany                           | 115         |                                                          |  |  |  |
| China 61                          |             |                                                          |  |  |  |
| Thailand                          | 40          |                                                          |  |  |  |
| 84073410                          |             | Spark ignition reciprocating piston engine of a cylinder |  |  |  |
| South Africa 91                   |             | for motor cars                                           |  |  |  |
| China                             | 83          |                                                          |  |  |  |
| S. Korea                          | 42          |                                                          |  |  |  |
| 84099990                          |             | Other parts of diesel engine                             |  |  |  |
| Germany                           | 75          |                                                          |  |  |  |
| China                             | 72          |                                                          |  |  |  |
| S. Korea                          | 58          |                                                          |  |  |  |