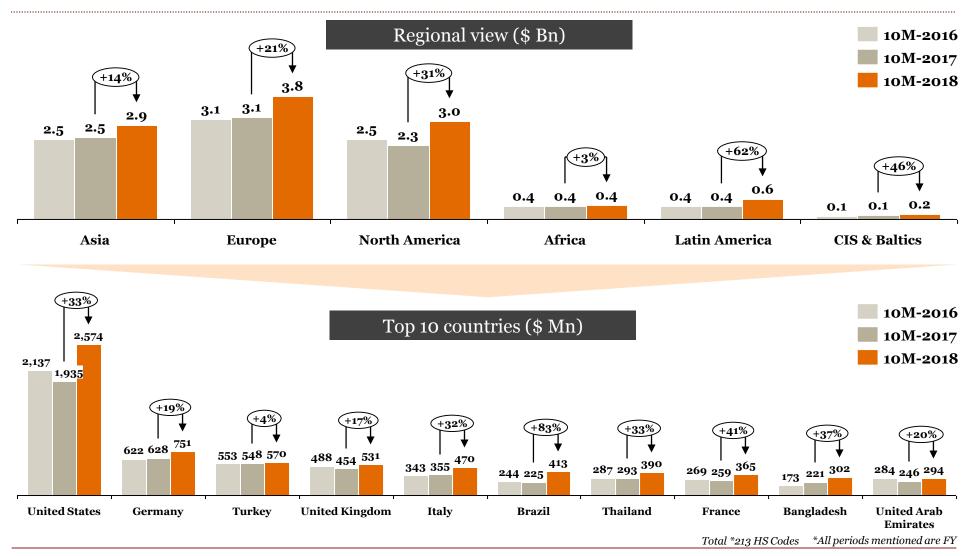

# Exports 10M:FY-18

#### 10M-FY 16 vs. 10M-FY 17 vs. 10M-FY 18 Exports

### Key highlights of "Exports" in 10M-FY 18

|               | Top HS coo  | des (\$ Mn), 10M-FY 18                       |  |  |  |  |  |
|---------------|-------------|----------------------------------------------|--|--|--|--|--|
| HS codes      | Value \$ Mn | Description                                  |  |  |  |  |  |
| 87089900      |             | Other: motor vehicle parts (reservoir for    |  |  |  |  |  |
| USA           | 450         | hydraulic power steering systems, steering g |  |  |  |  |  |
| Turkey        | 155         | systems and parts)                           |  |  |  |  |  |
| Brazil        | 138         |                                              |  |  |  |  |  |
| 73269099      |             | All other articles of iron/steel forged      |  |  |  |  |  |
| USA           | 248         | or stamped                                   |  |  |  |  |  |
| UAE           | 38          |                                              |  |  |  |  |  |
| U K           | 35          |                                              |  |  |  |  |  |
| 87083000      |             | Brakes and servo-brakes; parts thereof       |  |  |  |  |  |
| USA           | 143         |                                              |  |  |  |  |  |
| Germany       | 37          |                                              |  |  |  |  |  |
| UK            | 22          |                                              |  |  |  |  |  |
| 84139190      |             | Others (parts of steering pump assembly)     |  |  |  |  |  |
| USA 140.21    |             |                                              |  |  |  |  |  |
| Germany       | 22.83       |                                              |  |  |  |  |  |
| UAE           | 9.31        |                                              |  |  |  |  |  |
| 84099990      |             | Other parts of diesel engine                 |  |  |  |  |  |
| USA           | 84          |                                              |  |  |  |  |  |
| U K           | 44          |                                              |  |  |  |  |  |
| Italy         | 26          |                                              |  |  |  |  |  |
| 87085000      |             | Drive-axles with differential                |  |  |  |  |  |
| USA           | 100         |                                              |  |  |  |  |  |
| Turkey        | 30          |                                              |  |  |  |  |  |
| Italy         | 20.63       |                                              |  |  |  |  |  |
| 87060042      |             | Parts of the motor vehicles of heading 8704  |  |  |  |  |  |
| Bangladesh 97 |             |                                              |  |  |  |  |  |
| Nepal         | 24          |                                              |  |  |  |  |  |
| Indonesia     | 19.61       |                                              |  |  |  |  |  |