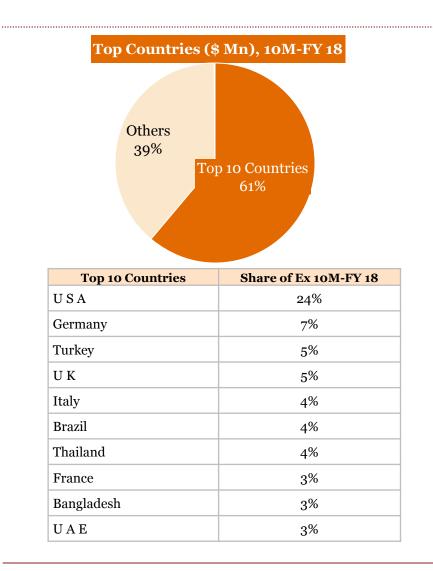

# Exports 10M:FY-18

### Key highlights of "Exports" in 10M-FY 18

|               | Top HS coo  | des (\$ Mn), 10M-FY 18                       |  |  |  |  |  |
|---------------|-------------|----------------------------------------------|--|--|--|--|--|
| HS codes      | Value \$ Mn | Description                                  |  |  |  |  |  |
| 87089900      |             | Other: motor vehicle parts (reservoir for    |  |  |  |  |  |
| USA           | 450         | hydraulic power steering systems, steering g |  |  |  |  |  |
| Turkey        | 155         | systems and parts)                           |  |  |  |  |  |
| Brazil        | 138         |                                              |  |  |  |  |  |
| 73269099      |             | All other articles of iron/steel forged      |  |  |  |  |  |
| USA           | 248         | or stamped                                   |  |  |  |  |  |
| UAE           | 38          |                                              |  |  |  |  |  |
| U K           | 35          |                                              |  |  |  |  |  |
| 87083000      |             | Brakes and servo-brakes; parts thereof       |  |  |  |  |  |
| USA           | 143         |                                              |  |  |  |  |  |
| Germany       | 37          |                                              |  |  |  |  |  |
| UK            | 22          |                                              |  |  |  |  |  |
| 84139190      |             | Others (parts of steering pump assembly)     |  |  |  |  |  |
| USA 140.21    |             |                                              |  |  |  |  |  |
| Germany       | 22.83       |                                              |  |  |  |  |  |
| UAE           | 9.31        |                                              |  |  |  |  |  |
| 84099990      |             | Other parts of diesel engine                 |  |  |  |  |  |
| USA           | 84          |                                              |  |  |  |  |  |
| U K           | 44          |                                              |  |  |  |  |  |
| Italy         | 26          |                                              |  |  |  |  |  |
| 87085000      |             | Drive-axles with differential                |  |  |  |  |  |
| USA           | 100         |                                              |  |  |  |  |  |
| Turkey        | 30          |                                              |  |  |  |  |  |
| Italy         | 20.63       |                                              |  |  |  |  |  |
| 87060042      |             | Parts of the motor vehicles of heading 8704  |  |  |  |  |  |
| Bangladesh 97 |             |                                              |  |  |  |  |  |
| Nepal         | 24          |                                              |  |  |  |  |  |
| Indonesia     | 19.61       |                                              |  |  |  |  |  |