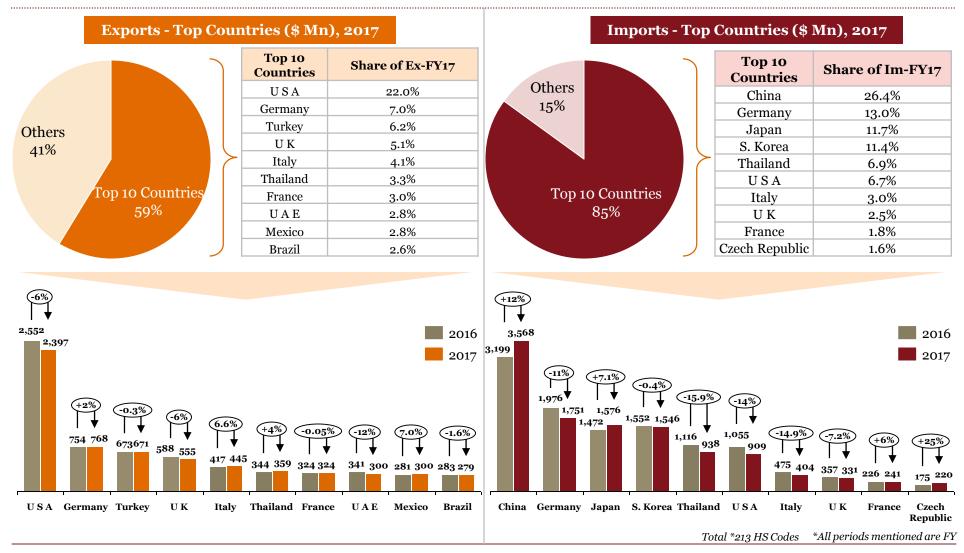

#### Overview of "Exports" for Indian auto component industry in FY 17

Export-Import analysis of Indian auto-component industry Strictly private and confidential PwC

- Exports increased to Asia (A 4.6%), Europe (A
  2.6%) whereas, exports decreased<sup>1</sup> to North
  America (V-3.8%) as exporters catered to regions with rising export demand
- 'Engine, transmission and steering parts' contribute ~40% of the overall auto component exports from India; the rest ~60% is contributed by the segments such as chassis, bumpers, rubber products etc.
- Increasing trends in Exports supported by increasing technical collaborations making India manufacturing hub for exports, (e.g. Honda, BMW) increased focus on India sourcing for global locations and Indian manufacturers securing supplies to global OEMs

# ➤ Imports increased from Asia (▲2.4%), whereas imports decreased<sup>1</sup> from N America (▼-14.6%), Europe (▼-7.3%)

- Engine, transmission, steering and suspension parts account for > 50% of overall autocomponents being imported
- Technological collaboration of Indian players with global majors, anti dumping duties on import of select products in M&HCV from China, OEMs' focus on India localization to improve cost competitiveness and replacing N. America or Europe imports through cheaper Asian substitutes are some of the factors for reducing imports trend