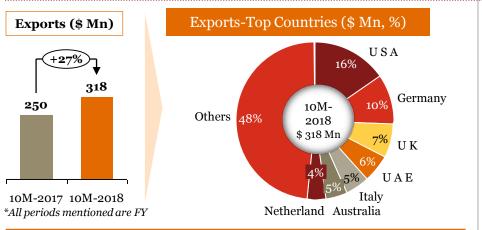

# 10M-FY 18 : Summary of 10M performance y-o-y for "Exports" and "Imports"

Export-Import analysis of Indian auto-component industry Strictly private and confidential PwC

# Exports 10M:FY-18

#### 10M-FY 16 vs. 10M-FY 17 vs. 10M-FY 18 Exports

### Key highlights of "Exports" in 10M-FY 18

|               | Top HS coo  | des (\$ Mn), 10M-FY 18                       |  |  |  |  |  |
|---------------|-------------|----------------------------------------------|--|--|--|--|--|
| HS codes      | Value \$ Mn | Description                                  |  |  |  |  |  |
| 87089900      |             | Other: motor vehicle parts (reservoir for    |  |  |  |  |  |
| USA           | 450         | hydraulic power steering systems, steering g |  |  |  |  |  |
| Turkey        | 155         | systems and parts)                           |  |  |  |  |  |
| Brazil        | 138         |                                              |  |  |  |  |  |
| 73269099      |             | All other articles of iron/steel forged      |  |  |  |  |  |
| USA           | 248         | or stamped                                   |  |  |  |  |  |
| UAE           | 38          |                                              |  |  |  |  |  |
| U K           | 35          |                                              |  |  |  |  |  |
| 87083000      |             | Brakes and servo-brakes; parts thereof       |  |  |  |  |  |
| USA           | 143         |                                              |  |  |  |  |  |
| Germany       | 37          |                                              |  |  |  |  |  |
| UK            | 22          |                                              |  |  |  |  |  |
| 84139190      |             | Others (parts of steering pump assembly)     |  |  |  |  |  |
| USA 140.21    |             |                                              |  |  |  |  |  |
| Germany       | 22.83       |                                              |  |  |  |  |  |
| UAE           | 9.31        |                                              |  |  |  |  |  |
| 84099990      |             | Other parts of diesel engine                 |  |  |  |  |  |
| USA           | 84          |                                              |  |  |  |  |  |
| U K           | 44          |                                              |  |  |  |  |  |
| Italy         | 26          |                                              |  |  |  |  |  |
| 87085000      |             | Drive-axles with differential                |  |  |  |  |  |
| USA           | 100         |                                              |  |  |  |  |  |
| Turkey        | 30          |                                              |  |  |  |  |  |
| Italy         | 20.63       |                                              |  |  |  |  |  |
| 87060042      |             | Parts of the motor vehicles of heading 8704  |  |  |  |  |  |
| Bangladesh 97 |             |                                              |  |  |  |  |  |
| Nepal         | 24          |                                              |  |  |  |  |  |
| Indonesia     | 19.61       |                                              |  |  |  |  |  |