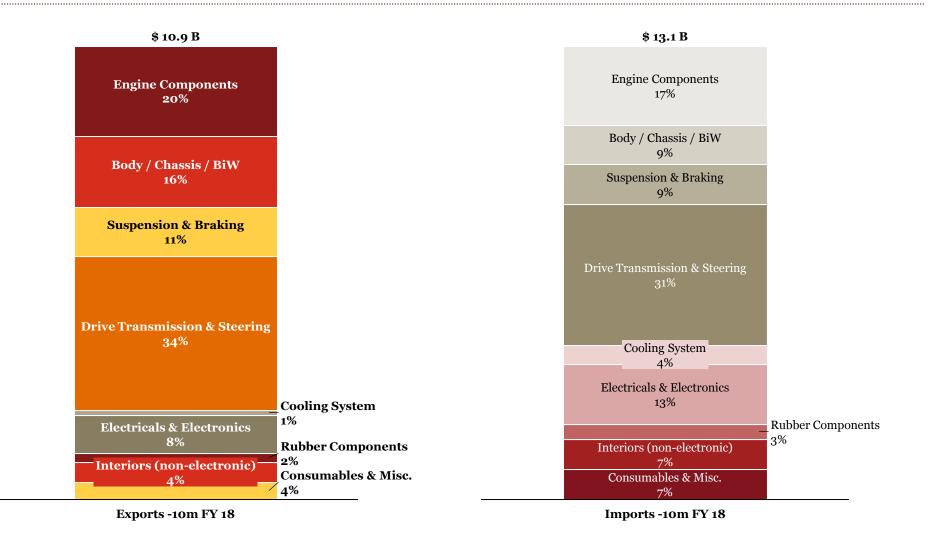

### Segmentation by product type: Exports and Imports (10M-FY 18)

### Segmentation by product type: Exports (10M-0-10M)

#### Segmentation by product type: Imports (10M-o-10M)

Export-Import analysis of Indian auto-component industry Strictly private and confidential PwC

Contents | Summary for FY-17 | Executive Summary 10M:FY-18 | Chapter wise detailed analysis