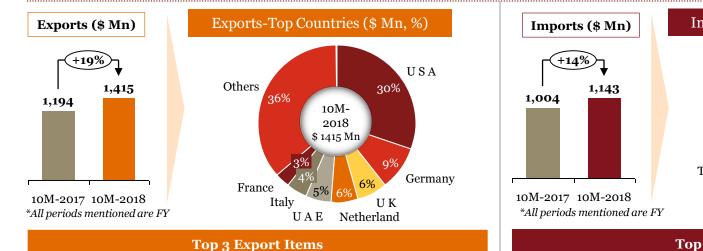

#### Imports-Top Countries (\$ Mn, %) Others 22% China 27% 10M-2018 \$ 1,143 13% 4% Mn Japan Italy Thailand 8% 9% $U\,S\,A$ Germany S. Korea