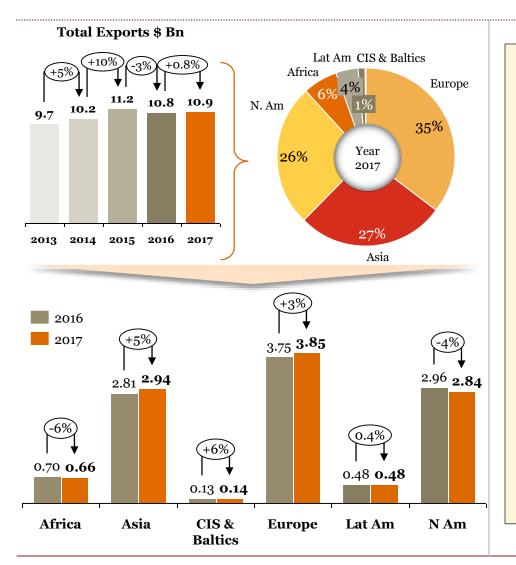

#### Overview of "Exports" for Indian auto component industry in FY 17

Export-Import analysis of Indian auto-component industry Strictly private and confidential PwC

- Exports increased to Asia (A 4.6%), Europe (A
  2.6%) whereas, exports decreased<sup>1</sup> to North
  America (V-3.8%) as exporters catered to regions with rising export demand
- 'Engine, transmission and steering parts' contribute ~40% of the overall auto component exports from India; the rest ~60% is contributed by the segments such as chassis, bumpers, rubber products etc.
- Increasing trends in Exports supported by increasing technical collaborations making India manufacturing hub for exports, (e.g. Honda, BMW) increased focus on India sourcing for global locations and Indian manufacturers securing supplies to global OEMs