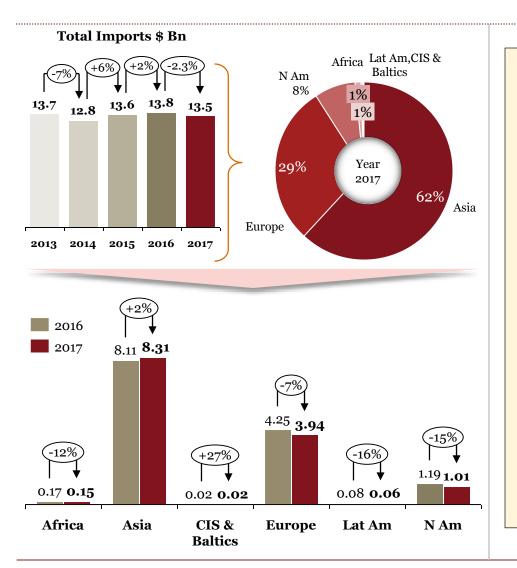

#### Overview of "Imports" for Indian auto component industry in FY 17

# ➤ Imports increased from Asia (▲2.4%), whereas imports decreased<sup>1</sup> from N America (▼-14.6%), Europe (▼-7.3%)

- Engine, transmission, steering and suspension parts account for > 50% of overall autocomponents being imported
- Technological collaboration of Indian players with global majors, anti dumping duties on import of select products in M&HCV from China, OEMs' focus on India localization to improve cost competitiveness and replacing N. America or Europe imports through cheaper Asian substitutes are some of the factors for reducing imports trend