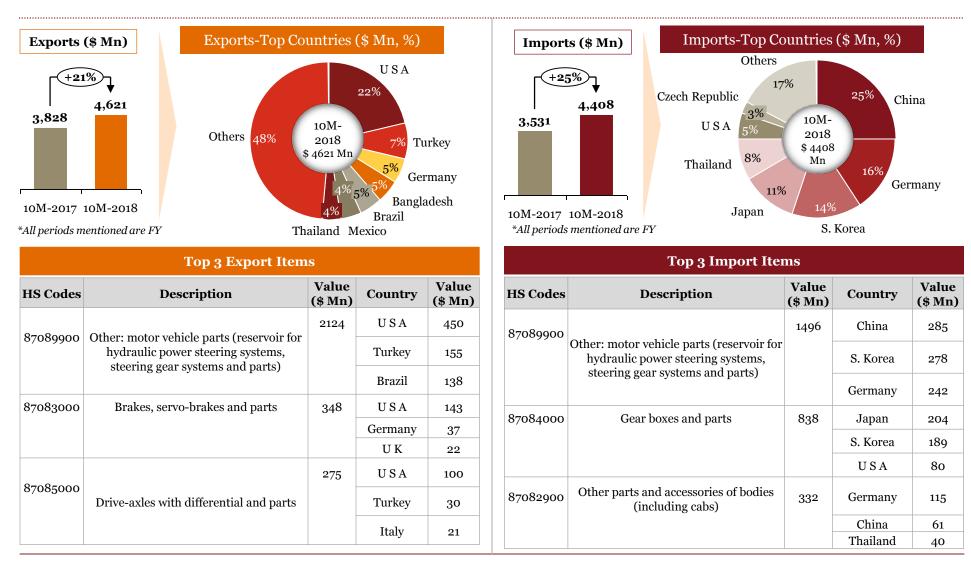

### Key highlights of "Exports" in 10M-FY 18

|               | Top HS coo  | des (\$ Mn), 10M-FY 18                       |  |  |  |  |  |
|---------------|-------------|----------------------------------------------|--|--|--|--|--|
| HS codes      | Value \$ Mn | Description                                  |  |  |  |  |  |
| 87089900      |             | Other: motor vehicle parts (reservoir for    |  |  |  |  |  |
| USA           | 450         | hydraulic power steering systems, steering g |  |  |  |  |  |
| Turkey        | 155         | systems and parts)                           |  |  |  |  |  |
| Brazil        | 138         |                                              |  |  |  |  |  |
| 73269099      |             | All other articles of iron/steel forged      |  |  |  |  |  |
| USA           | 248         | or stamped                                   |  |  |  |  |  |
| UAE           | 38          |                                              |  |  |  |  |  |
| U K           | 35          |                                              |  |  |  |  |  |
| 87083000      |             | Brakes and servo-brakes; parts thereof       |  |  |  |  |  |
| USA           | 143         |                                              |  |  |  |  |  |
| Germany       | 37          |                                              |  |  |  |  |  |
| UK            | 22          |                                              |  |  |  |  |  |
| 84139190      |             | Others (parts of steering pump assembly)     |  |  |  |  |  |
| USA 140.21    |             |                                              |  |  |  |  |  |
| Germany       | 22.83       |                                              |  |  |  |  |  |
| UAE           | 9.31        |                                              |  |  |  |  |  |
| 84099990      |             | Other parts of diesel engine                 |  |  |  |  |  |
| USA           | 84          |                                              |  |  |  |  |  |
| U K           | 44          |                                              |  |  |  |  |  |
| Italy         | 26          |                                              |  |  |  |  |  |
| 87085000      |             | Drive-axles with differential                |  |  |  |  |  |
| USA           | 100         |                                              |  |  |  |  |  |
| Turkey        | 30          |                                              |  |  |  |  |  |
| Italy         | 20.63       |                                              |  |  |  |  |  |
| 87060042      |             | Parts of the motor vehicles of heading 8704  |  |  |  |  |  |
| Bangladesh 97 |             |                                              |  |  |  |  |  |
| Nepal         | 24          |                                              |  |  |  |  |  |
| Indonesia     | 19.61       |                                              |  |  |  |  |  |

Total \*213 HS Codes \*All periods mentioned are FY

### Key highlights of "Imports" in 10M-FY 18

| 10p 115 coues (\$ 111), 1011 1 10 |             |                                                          |  |  |  |
|-----------------------------------|-------------|----------------------------------------------------------|--|--|--|
| HS codes                          | Value \$ Mn | Description                                              |  |  |  |
| 87089900                          |             | Motor vehicle parts (reservoir for hydraulic power       |  |  |  |
| China                             | 285         | steering systems, steering gear systems and parts)       |  |  |  |
| S. Korea                          | 278         |                                                          |  |  |  |
| Germany                           | 242         |                                                          |  |  |  |
| 87084000                          |             | Gear boxes and parts thereof                             |  |  |  |
| Japan                             | 204         |                                                          |  |  |  |
| S. Korea                          | 189         |                                                          |  |  |  |
| USA                               | 80          |                                                          |  |  |  |
| 87141090                          |             | Other parts and accessories of motorcycle                |  |  |  |
| China                             | 247         |                                                          |  |  |  |
| Japan                             | 17          |                                                          |  |  |  |
| Thailand                          | 15          |                                                          |  |  |  |
| 84314990                          |             | Wheels and components for construction and               |  |  |  |
| China 136                         |             | earthmoving equipment                                    |  |  |  |
| S. Korea                          | 54          |                                                          |  |  |  |
| Japan                             | 42          |                                                          |  |  |  |
| 87082900                          |             | Other parts and accessories of bodies (including cabs)   |  |  |  |
| Germany                           | 115         |                                                          |  |  |  |
| China 61                          |             |                                                          |  |  |  |
| Thailand                          | 40          |                                                          |  |  |  |
| 84073410                          |             | Spark ignition reciprocating piston engine of a cylinder |  |  |  |
| South Africa 91                   |             | for motor cars                                           |  |  |  |
| China                             | 83          |                                                          |  |  |  |
| S. Korea                          | 42          |                                                          |  |  |  |
| 84099990                          |             | Other parts of diesel engine                             |  |  |  |
| Germany                           | 75          |                                                          |  |  |  |
| China                             | 72          |                                                          |  |  |  |
| S. Korea                          | 58          |                                                          |  |  |  |

Top HS codes (\$ Mn), 10M-FY 18

Total \*213 HS Codes \*All periods mentioned are FY