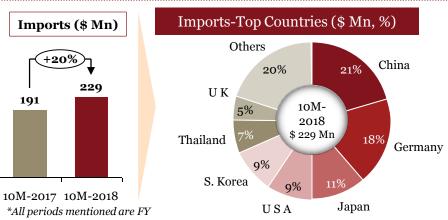

#### **Top 3 Import Items**

| Description                                                      | Value<br>(\$ Mn)                                                                                                                                    | Country                                                                                                                                                                                    | Value<br>(\$ Mn)                                                                                                                                                                                                                                                                                  |
|------------------------------------------------------------------|-----------------------------------------------------------------------------------------------------------------------------------------------------|--------------------------------------------------------------------------------------------------------------------------------------------------------------------------------------------|---------------------------------------------------------------------------------------------------------------------------------------------------------------------------------------------------------------------------------------------------------------------------------------------------|
| Others : articles of vulcanized rubber<br>other than hard rubber | 140                                                                                                                                                 | China                                                                                                                                                                                      | 28                                                                                                                                                                                                                                                                                                |
|                                                                  |                                                                                                                                                     | Germany                                                                                                                                                                                    | 18                                                                                                                                                                                                                                                                                                |
|                                                                  |                                                                                                                                                     | S. Korea                                                                                                                                                                                   | 18                                                                                                                                                                                                                                                                                                |
| Ethylene-propylene-non-conjugated<br>diene                       | 77                                                                                                                                                  | Japan                                                                                                                                                                                      | 20                                                                                                                                                                                                                                                                                                |
|                                                                  | -                                                                                                                                                   | USA                                                                                                                                                                                        | 18                                                                                                                                                                                                                                                                                                |
|                                                                  |                                                                                                                                                     | S. Korea                                                                                                                                                                                   | 15                                                                                                                                                                                                                                                                                                |
| Rubber compounded with carbon black or silica                    | 65                                                                                                                                                  | Thailand                                                                                                                                                                                   | 34                                                                                                                                                                                                                                                                                                |
|                                                                  |                                                                                                                                                     | Germany                                                                                                                                                                                    | 9                                                                                                                                                                                                                                                                                                 |
|                                                                  |                                                                                                                                                     | S. Korea                                                                                                                                                                                   | 8                                                                                                                                                                                                                                                                                                 |
|                                                                  | Others : articles of vulcanized rubber other than hard rubber      Ethylene-propylene-non-conjugated diene      Rubber compounded with carbon black | Description  (\$ Mn)    Others : articles of vulcanized rubber<br>other than hard rubber  140    Ethylene-propylene-non-conjugated<br>diene  77    Rubber compounded with carbon black  65 | Description(\$ Mm)CountryOthers : articles of vulcanized rubber140Chinaother than hard rubber140GermanyEthylene-propylene-non-conjugated<br>diene77JapanEthylene-propylene-non-conjugated<br>diene77USAS. Korea5. KoreaRubber compounded with carbon black<br>or silica65ThailandGermany65Germany |