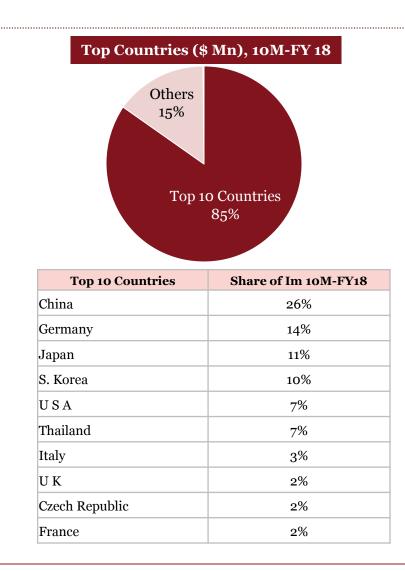

### Segmentation by product type: Exports and Imports (10M-FY 18)

# Imports 10M:FY-18

#### 10M-FY 16 vs. 10M-FY 17 vs. 10M-FY 18 Imports

### Key highlights of "Imports" in 10M-FY 18

| 10p 115 coues (\$ 111), 1011 1 10 |             |                                                          |  |  |  |
|-----------------------------------|-------------|----------------------------------------------------------|--|--|--|
| HS codes                          | Value \$ Mn | Description                                              |  |  |  |
| 87089900                          |             | Motor vehicle parts (reservoir for hydraulic power       |  |  |  |
| China                             | 285         | steering systems, steering gear systems and parts)       |  |  |  |
| S. Korea                          | 278         |                                                          |  |  |  |
| Germany                           | 242         |                                                          |  |  |  |
| 87084000                          |             | Gear boxes and parts thereof                             |  |  |  |
| Japan                             | 204         |                                                          |  |  |  |
| S. Korea                          | 189         |                                                          |  |  |  |
| USA                               | 80          |                                                          |  |  |  |
| 87141090                          |             | Other parts and accessories of motorcycle                |  |  |  |
| China                             | 247         |                                                          |  |  |  |
| Japan                             | 17          |                                                          |  |  |  |
| Thailand                          | 15          |                                                          |  |  |  |
| 84314990                          |             | Wheels and components for construction and               |  |  |  |
| China 136                         |             | earthmoving equipment                                    |  |  |  |
| S. Korea                          | 54          |                                                          |  |  |  |
| Japan                             | 42          |                                                          |  |  |  |
| 87082900                          |             | Other parts and accessories of bodies (including cabs)   |  |  |  |
| Germany                           | 115         |                                                          |  |  |  |
| China 61                          |             |                                                          |  |  |  |
| Thailand                          | 40          |                                                          |  |  |  |
| 84073410                          |             | Spark ignition reciprocating piston engine of a cylinder |  |  |  |
| South Africa 91                   |             | for motor cars                                           |  |  |  |
| China                             | 83          |                                                          |  |  |  |
| S. Korea                          | 42          |                                                          |  |  |  |
| 84099990                          |             | Other parts of diesel engine                             |  |  |  |
| Germany                           | 75          |                                                          |  |  |  |
| China                             | 72          |                                                          |  |  |  |
| S. Korea                          | 58          |                                                          |  |  |  |