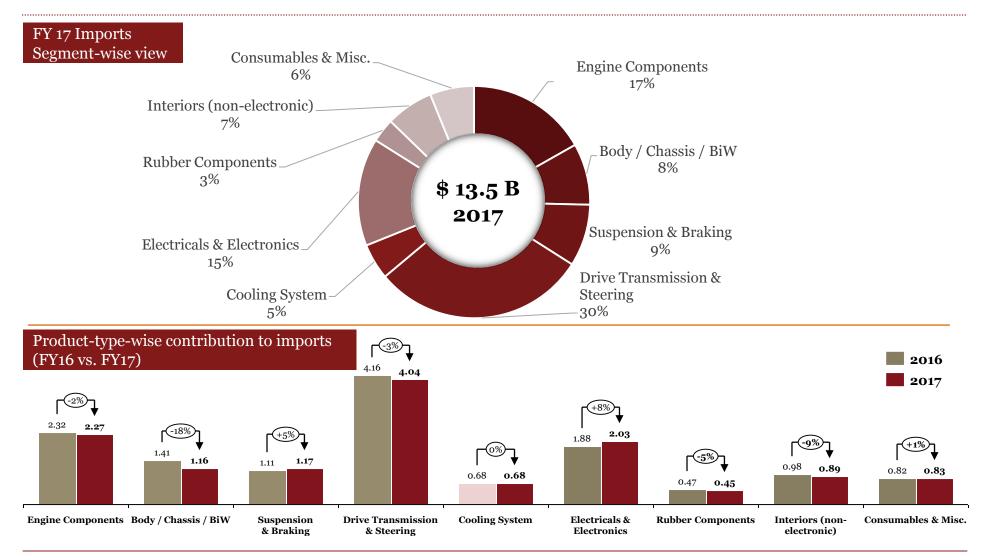

#### Segmentation by product type: Imports (FY-o-FY)

Export-Import analysis of Indian auto-component industry Strictly private and confidential PwC

# ➤ Imports increased from Asia (▲2.4%), whereas imports decreased<sup>1</sup> from N America (▼-14.6%), Europe (▼-7.3%)

- Engine, transmission, steering and suspension parts account for > 50% of overall autocomponents being imported
- Technological collaboration of Indian players with global majors, anti dumping duties on import of select products in M&HCV from China, OEMs' focus on India localization to improve cost competitiveness and replacing N. America or Europe imports through cheaper Asian substitutes are some of the factors for reducing imports trend