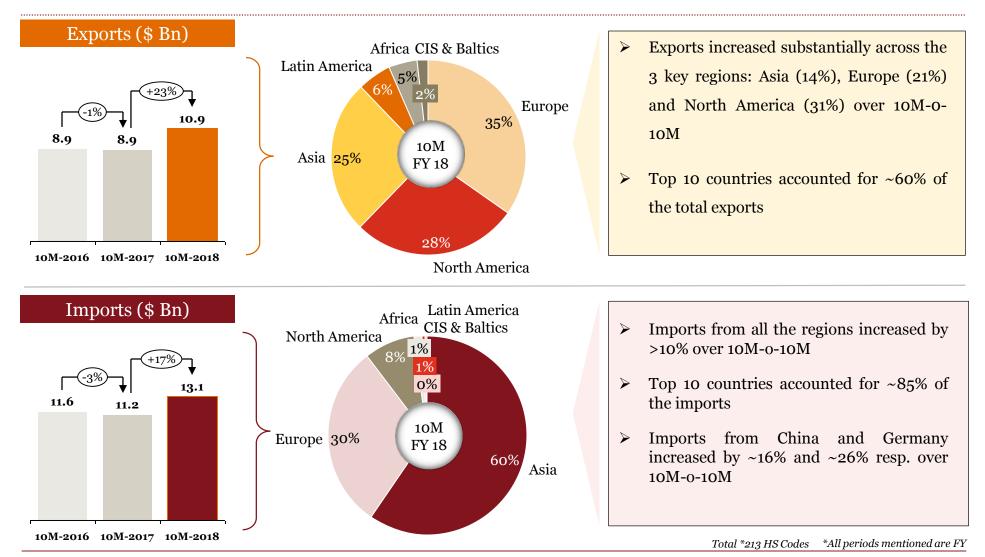

# 10M-FY 18 : Summary of 10M performance y-o-y for "Exports" and "Imports"

Export-Import analysis of Indian auto-component industry Strictly private and confidential PwC

#### 10M-FY 16 vs. 10M-FY 17 vs. 10M-FY 18 Exports

#### 10M-FY 16 vs. 10M-FY 17 vs. 10M-FY 18 Imports