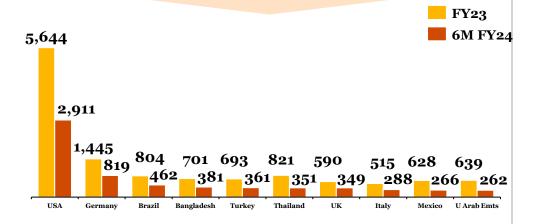

#### Exports - Top Countries (\$ Mn), 2023\*

\*For 219 HS codes

| Top 10 Countries | Share of Ex-FY23 | Share of Ex-FY23 |
|------------------|------------------|------------------|
| USA              | 28%              | 28%              |
| Germany          | 8%               | 7%               |
| Brazil           | 4%               | 4%               |
| Turkey           | 4%               | 4%               |
| U K              | 4%               | 3%               |
| Italy            | 4%               | 3%               |
| Bangladesh Pr    | 4%               | 3%               |
| Thailand         | 4%               | 3%               |
| Mexico           | 3%               | 3%               |
| U Arab Emts      | 2%               | 3%               |

#### Top Countries (\$ Mn), 6M-FY 24

| Top 10<br>Countries | Share of Ex-FY24 |
|---------------------|------------------|
| USA                 | 28%              |
| Germany             | 8%               |
| Turkey              | 4%               |
| UK                  | 4%               |
| Italy               | 3%               |
| Brazil              | 3%               |
| Mexico              | 3%               |
| U Arab Emts         | 3%               |
| Thailand            | 3%               |
| Bangladesh Pr       | 3%               |