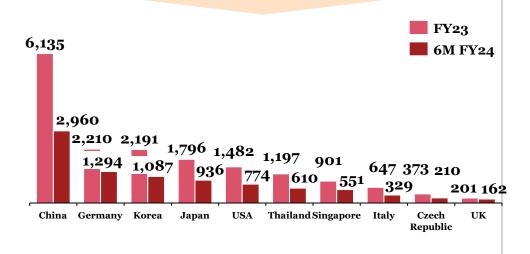

### Imports - Top Countries (\$ Mn), 2023

| Top 10 Countries | Share of Im-FY23 | Share of Im-FY23 |
|------------------|------------------|------------------|
| China P Rp       | 30%              | 30%              |
| Germany          | 11%              | 11%              |
| Korea Rp         | 10%              | 11%              |
| Japan            | 9%               | 9%               |
| USA              | 7%               | 7%               |
| Thailand         | 6%               | 6%               |
| Singapore        | 4%               | 4%               |
| Italy            | 3%               | 3%               |
| Czech Republic   | 2%               | 2%               |
| UK               | 2%               | 2%               |