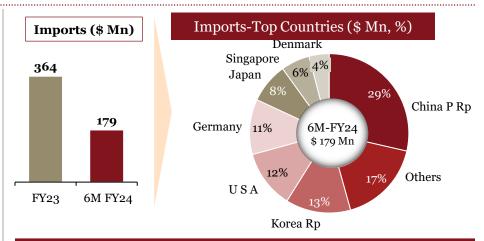

#### Vehicles other than railway or tramway rolling - stock, and parts and accessories

#### **Top 3 Import Items**

| HS Codes | Description                                      | Value<br>(\$ Mn) | Country    | Value (\$<br>Mn) |
|----------|--------------------------------------------------|------------------|------------|------------------|
|          | Other: Motor vehicle                             | 1075             | China P Rp | 268              |
| 87089900 | parts (Reservoir for<br>Hydraulic Power Steering |                  | Germany    | 179              |
| 87009900 | Systems+Steering Gear<br>Systems and Parts)      |                  | Korea Rp   | 163              |
|          |                                                  |                  | Korea Rp   | 191              |
| 87084000 | Gear boxes and parts<br>thereof 724              | 724              | Japan      | 188              |
|          |                                                  |                  | China P Rp | 85               |
| 87082900 | Other parts and                                  | 328              | Korea Rp   | 79               |
|          | accessories of bodies                            |                  | China P Rp | 72               |
|          | (including cabs) :Other                          |                  | Germany    | 57               |