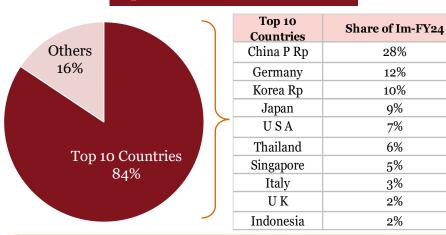

### Imports - Top Countries (\$ Mn), 2023

| Top 10 Countries | Share of Im-FY23 | Share of Im-FY23 |
|------------------|------------------|------------------|
| China P Rp       | 30%              | 30%              |
| Germany          | 11%              | 11%              |
| Korea Rp         | 10%              | 11%              |
| Japan            | 9%               | 9%               |
| USA              | 7%               | 7%               |
| Thailand         | 6%               | 6%               |
| Singapore        | 4%               | 4%               |
| Italy            | 3%               | 3%               |
| Czech Republic   | 2%               | 2%               |
| UK               | 2%               | 2%               |