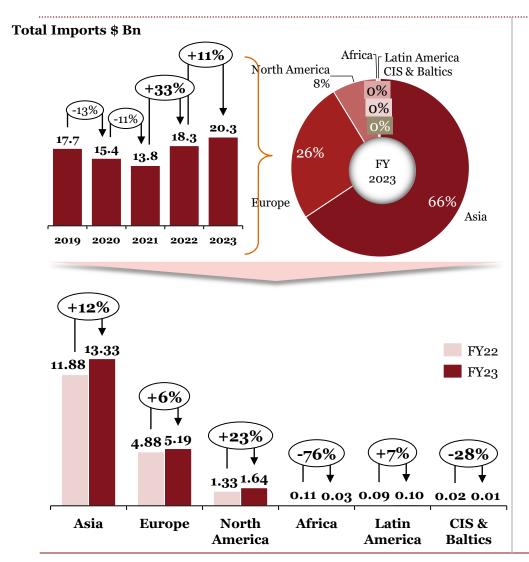

## Overview of "Imports" for the Indian auto component industry in FY 23

- FY23 saw a ~ 11% increase in auto components imports into India owing to the uptick in the OEM's domestic market demand caused by moderation in the supply-side issues, such as the availability of semiconductors, high input raw-material costs, and non-availability of containers
- **China** remains the biggest importer of components (~30% of imports) while **Germany** has moved up a position to become the 2<sup>nd</sup> largest parts importer (11% of imports)
- 'Body/Chassis' & 'Steering', alongside 'Engine', remain the 2 dominant segments, accounting for 49% of imports
- Imports from Africa **plummeted by 76%** due to the low development level of African economies

All periods mentioned are FY \*For 218 HS codes