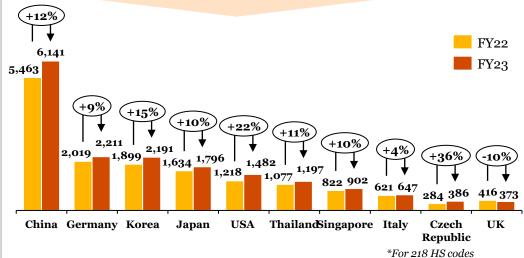

## Overview of "Imports" for the Indian auto component industry in FY 23

- FY23 saw a ~ 11% increase in auto components imports into India owing to the uptick in the OEM's domestic market demand caused by moderation in the supply-side issues, such as the availability of semiconductors, high input raw-material costs, and non-availability of containers
- **China** remains the biggest importer of components (~30% of imports) while **Germany** has moved up a position to become the 2<sup>nd</sup> largest parts importer (11% of imports)
- 'Body/Chassis' & 'Steering', alongside 'Engine', remain the 2 dominant segments, accounting for 49% of imports
- Imports from Africa **plummeted by 76%** due to the low development level of African economies

All periods mentioned are FY \*For 218 HS codes