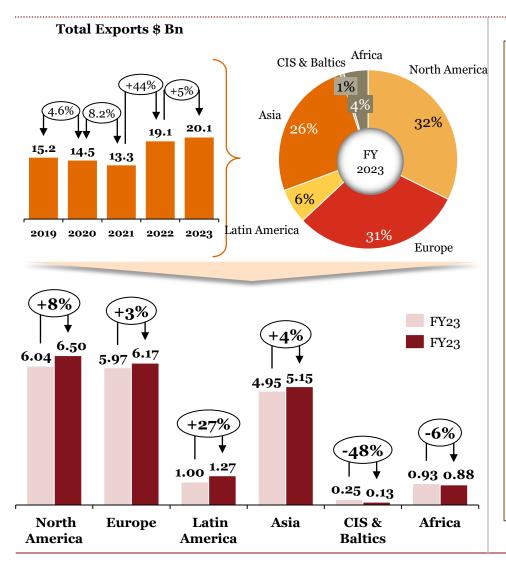

## Overview of "Exports" for the Indian auto component industry in FY 23

- ➤ India had a trade deficit of ~\$0.2B for auto components
- Latin America saw the biggest increase in exports (by value) due to closer economic relationships with key countries like Mexico, Brazil, and Argentina. India and the MERCOSUR group of Latin American countries made a deal to give tariff concessions ranging from 10% to 100% on 450 and 452 tariff lines respectively, and are in discussion to expand the number of goods included in the agreement
- ▶ 'Drive Transmission & Steering', alongside 'Engine', remain the 2 dominant segments, accounting for 54% of exports.

All periods mentioned are FY \*For 219 HS codes