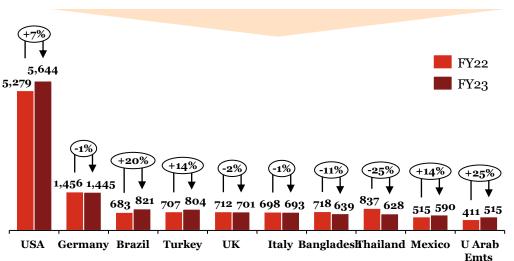

## Key highlights of "Exports" & "Imports" in FY 23

#### Exports - Top Countries (\$ Mn), 2023\*

\*For 219 HS codes

| Top 10 Countries | Share of Ex-FY23 | Share of Ex-FY23 |
|------------------|------------------|------------------|
| USA              | 28%              | 28%              |
| Germany          | 8%               | 7%               |
| Brazil           | 4%               | 4%               |
| Turkey           | 4%               | 4%               |
| U K              | 4%               | 3%               |
| Italy            | 4%               | 3%               |
| Bangladesh Pr    | 4%               | 3%               |
| Thailand         | 4%               | 3%               |
| Mexico           | 3%               | 3%               |
| U Arab Emts      | 2%               | 3%               |