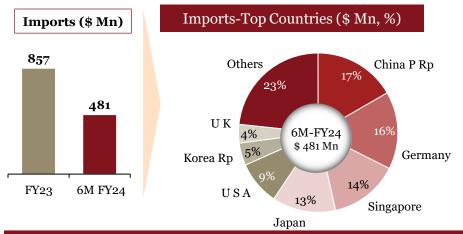

## Overview of "Imports" for Indian auto component industry in 6M-FY 24

## Key highlights of "Imports" in 6M-FY 24

#### Top Countries (\$ Mn), 6M-FY 24