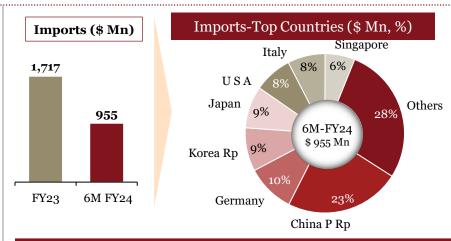

## Overview of "Imports" for Indian auto component industry in 6M-FY 24

## Key highlights of "Imports" in 6M-FY 24

#### Top Countries (\$ Mn), 6M-FY 24