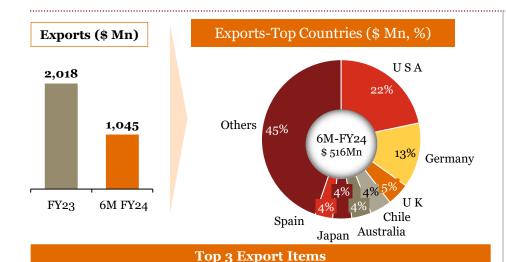

#### Vehicles other than railway or tramway rolling - stock, and parts and accessories

#### **Top 3 Export Items**

| HS Codes | Description                                                      | Value<br>(\$ Mn) | Country | Value<br>(\$ Mn) |
|----------|------------------------------------------------------------------|------------------|---------|------------------|
|          | Other: Motor vehicle parts                                       |                  | USA     | 453              |
| 87089900 | (Reservoir for Hydraulic Power<br>Steering Systems+Steering Gear |                  | Mexico  | 129              |
|          | Systems and Parts)                                               |                  | Germany | 117              |
|          |                                                                  |                  | USA     | 179              |
| 87083000 | Brakes and servo-brakes; parts<br>thereof                        | 393              | Germany | 28               |
|          | Hereor                                                           |                  | UK      | 22               |
|          | Drive-axles with differential,                                   |                  | USA     | 148              |
| 87085000 | whether or not provided with other transmission                  | 252              | Turkey  | 20               |
|          | components, non-driving axles;<br>parts thereof                  | 352              | Italy   | 20               |