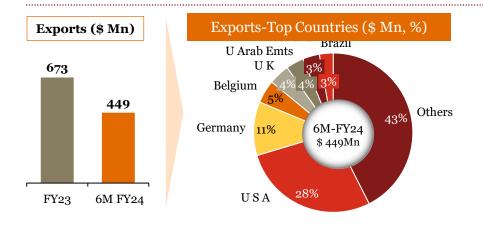

## Overview of "Exports" for Indian auto component industry in 6M-FY 24

## Key highlights of "Exports" in 6M-FY 24

#### Top Countries (\$ Mn), 6M-FY 24

| Top 10<br>Countries | Share of Ex-FY24 |
|---------------------|------------------|
| USA                 | 28%              |
| Germany             | 8%               |
| Turkey              | 4%               |
| UK                  | 4%               |
| Italy               | 3%               |
| Brazil              | 3%               |
| Mexico              | 3%               |
| U Arab Emts         | 3%               |
| Thailand            | 3%               |
| Bangladesh Pr       | 3%               |