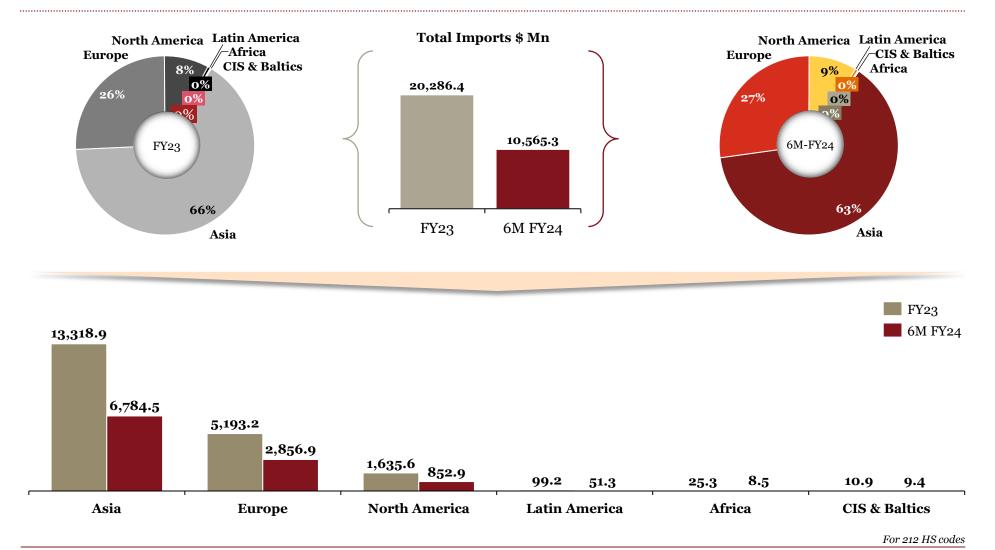

## Overview of "Imports" for the Indian auto component industry in FY 23

- FY23 saw a ~ 11% increase in auto components imports into India owing to the uptick in the OEM's domestic market demand caused by moderation in the supply-side issues, such as the availability of semiconductors, high input raw-material costs, and non-availability of containers
- **China** remains the biggest importer of components (~30% of imports) while **Germany** has moved up a position to become the 2<sup>nd</sup> largest parts importer (11% of imports)
- 'Body/Chassis' & 'Steering', alongside 'Engine', remain the 2 dominant segments, accounting for 49% of imports
- Imports from Africa **plummeted by 76%** due to the low development level of African economies

All periods mentioned are FY \*For 218 HS codes