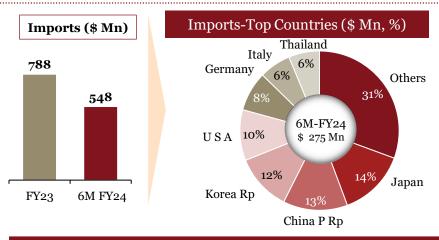

## Overview of "Imports" for Indian auto component industry in 6M-FY 24

## Key highlights of "Imports" in 6M-FY 24

#### Top Countries (\$ Mn), 6M-FY 24