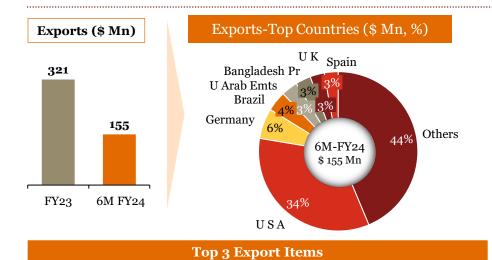

## Overview of "Exports" for Indian auto component industry in 6M-FY 24

## Key highlights of "Exports" in 6M-FY 24

#### Top Countries (\$ Mn), 6M-FY 24

| Top 10<br>Countries | Share of Ex-FY24 |
|---------------------|------------------|
| USA                 | 28%              |
| Germany             | 8%               |
| Turkey              | 4%               |
| UK                  | 4%               |
| Italy               | 3%               |
| Brazil              | 3%               |
| Mexico              | 3%               |
| U Arab Emts         | 3%               |
| Thailand            | 3%               |
| Bangladesh Pr       | 3%               |

#### **Top 3 Export Items**

| Description                                             | Value<br>(\$<br>Mn)                                                                                                                                                                                          | Country                                                                                                                                                                                                                  | Value (\$ Mn)                                                                                                                                                                                                                                                  |
|---------------------------------------------------------|--------------------------------------------------------------------------------------------------------------------------------------------------------------------------------------------------------------|--------------------------------------------------------------------------------------------------------------------------------------------------------------------------------------------------------------------------|----------------------------------------------------------------------------------------------------------------------------------------------------------------------------------------------------------------------------------------------------------------|
| Tubes, Pipes and                                        |                                                                                                                                                                                                              | USA                                                                                                                                                                                                                      | 43                                                                                                                                                                                                                                                             |
| hoses of vulcnised                                      |                                                                                                                                                                                                              | Germany                                                                                                                                                                                                                  | 10                                                                                                                                                                                                                                                             |
| 40093100 rubber other than hard rubber: Without fitting | 108                                                                                                                                                                                                          | U K                                                                                                                                                                                                                      | 6                                                                                                                                                                                                                                                              |
| Reinforced or                                           | 113                                                                                                                                                                                                          | USA                                                                                                                                                                                                                      | 31                                                                                                                                                                                                                                                             |
| otherwise combined                                      |                                                                                                                                                                                                              | Belgium                                                                                                                                                                                                                  | 12                                                                                                                                                                                                                                                             |
| only with metal: without fittings                       |                                                                                                                                                                                                              | Germany                                                                                                                                                                                                                  | 10                                                                                                                                                                                                                                                             |
| Others Aratiales of                                     |                                                                                                                                                                                                              | Germany                                                                                                                                                                                                                  | 22                                                                                                                                                                                                                                                             |
|                                                         |                                                                                                                                                                                                              | USA                                                                                                                                                                                                                      | 20                                                                                                                                                                                                                                                             |
| other than hard<br>rubber                               | 99                                                                                                                                                                                                           | Poland                                                                                                                                                                                                                   | 5                                                                                                                                                                                                                                                              |
|                                                         | Tubes, Pipes and hoses of vulcnised rubber other than hard rubber: Without fitting Reinforced or otherwise combined only with metal: without fittings Others: Arcticles of Vulcanized Rubber other than hard | Tubes, Pipes and hoses of vulcnised rubber other than hard rubber: Without fitting  Reinforced or otherwise combined only with metal: without fittings  Others: Arcticles of Vulcanized Rubber other than hard  108  113 | Tubes, Pipes and hoses of vulcnised rubber other than hard rubber: Without fitting  Reinforced or otherwise combined only with metal: without fittings  Others: Arcticles of Vulcanized Rubber other than hard  DUSA Germany  USA Belgium Germany  USA  Poland |