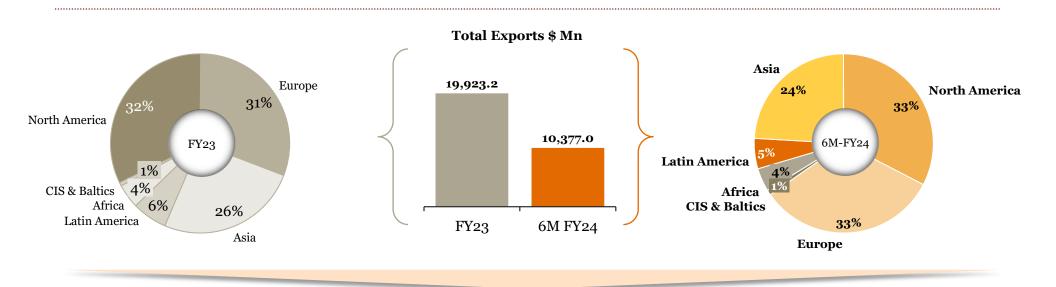

## Overview of "Exports" for the Indian auto component industry in FY 23

- ➤ India had a trade deficit of ~\$0.2B for auto components
- Latin America saw the biggest increase in exports (by value) due to closer economic relationships with key countries like Mexico, Brazil, and Argentina. India and the MERCOSUR group of Latin American countries made a deal to give tariff concessions ranging from 10% to 100% on 450 and 452 tariff lines respectively, and are in discussion to expand the number of goods included in the agreement
- ▶ 'Drive Transmission & Steering', alongside 'Engine', remain the 2 dominant segments, accounting for 54% of exports.

All periods mentioned are FY \*For 219 HS codes