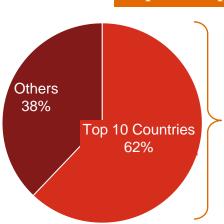

## Key highlights of "Exports" & "Imports" in FY 23

#### Exports - Top Countries (\$ Mn), 2023\*

\*For 219 HS codes

| Top 10 Countries | Share of Ex-FY23 | Share of Ex-FY23 |
|------------------|------------------|------------------|
| USA              | 28%              | 28%              |
| Germany          | 8%               | 7%               |
| Brazil           | 4%               | 4%               |
| Turkey           | 4%               | 4%               |
| U K              | 4%               | 3%               |
| Italy            | 4%               | 3%               |
| Bangladesh Pr    | 4%               | 3%               |
| Thailand         | 4%               | 3%               |
| Mexico           | 3%               | 3%               |
| U Arab Emts      | 2%               | 3%               |