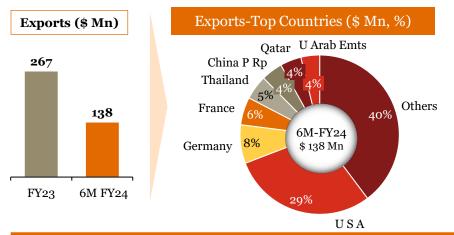

|                  | Korea Rp   | 191              |
| 87084000 | Gear boxes and parts<br>thereof 724              | 724              | Japan      | 188              |
|          |                                                  |                  | China P Rp | 85               |
| 87082900 | Other parts and                                  | 328              | Korea Rp   | 79               |
|          | accessories of bodies                            |                  | China P Rp | 72               |
|          | (including cabs) :Other                          |                  | Germany    | 57               |

Optical, photographic, cinematographic, measuring, checking, precision, medical or surgical instruments and apparatus; parts and accessories





| HS Codes | Description                                                                          | Value<br>(\$<br>Mn) | Country    | Value<br>(\$ Mn) |
|----------|--------------------------------------------------------------------------------------|---------------------|------------|------------------|
|          |                                                                                      |                     | USA        | 26               |
| 90328990 | Other 10                                                                             | 100                 | Germany    | 7                |
|          |                                                                                      |                     | Thailand   | 7.00             |
| 90319000 | Other optical