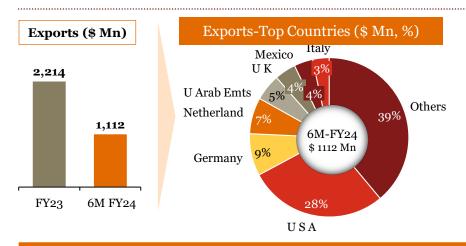

## Overview of "Exports" for the Indian auto component industry in FY 23

- ➤ India had a trade deficit of ~\$0.2B for auto components
- Latin America saw the biggest increase in exports (by value) due to closer economic relationships with key countries like Mexico, Brazil, and Argentina. India and the MERCOSUR group of Latin American countries made a deal to give tariff concessions ranging from 10% to 100% on 450 and 452 tariff lines respectively, and are in discussion to expand the number of goods included in the agreement
- ▶ 'Drive Transmission & Steering', alongside 'Engine', remain the 2 dominant segments, accounting for 54% of exports.

## Key highlights of "Exports" & "Imports" in FY 23

#### Exports - Top Countries (\$ Mn), 2023\*

\*For 219 HS codes

| Top 10 Countries | Share of Ex-FY23 | Share of Ex-FY23 |
|------------------|------------------|------------------|
| USA              | 28%              | 28%              |
| Germany          | 8%               | 7%               |
| Brazil           | 4%               | 4%               |
| Turkey           | 4%               | 4%               |
| U K              | 4%               | 3%               |
| Italy            | 4%               | 3%               |
| Bangladesh Pr    | 4%               | 3%               |
| Thailand         | 4%               | 3%               |
| Mexico           | 3%               | 3%               |
| U Arab Emts      | 2%               | 3%               |