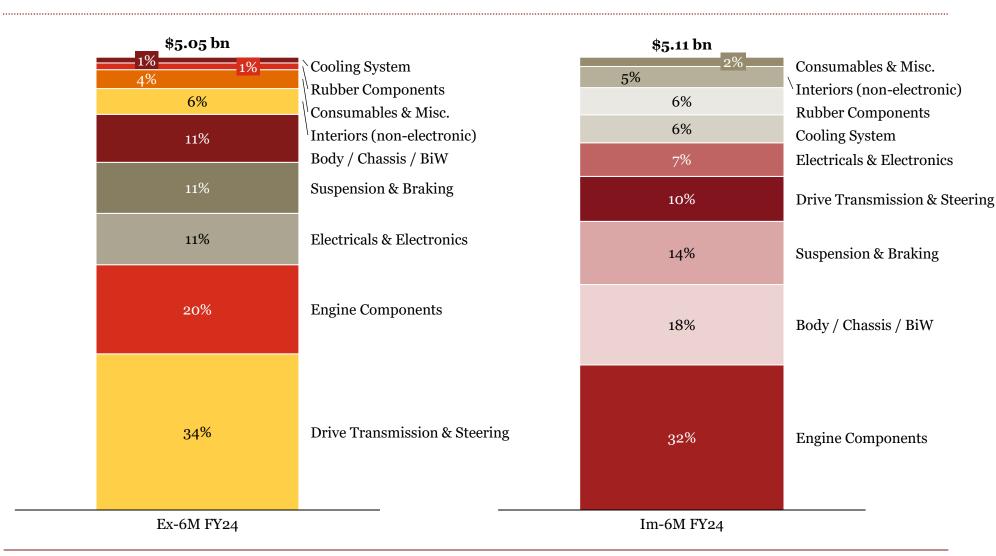

## Overview of "Exports" for Indian auto component industry in 6M-FY 24

## Key highlights of "Exports" in 6M-FY 24

## Overview of "Imports" for Indian auto component industry in 6M-FY 24

## Key highlights of "Imports" in 6M-FY 24

## Segmentation by product type: Exports and Imports (Q-o-Q)