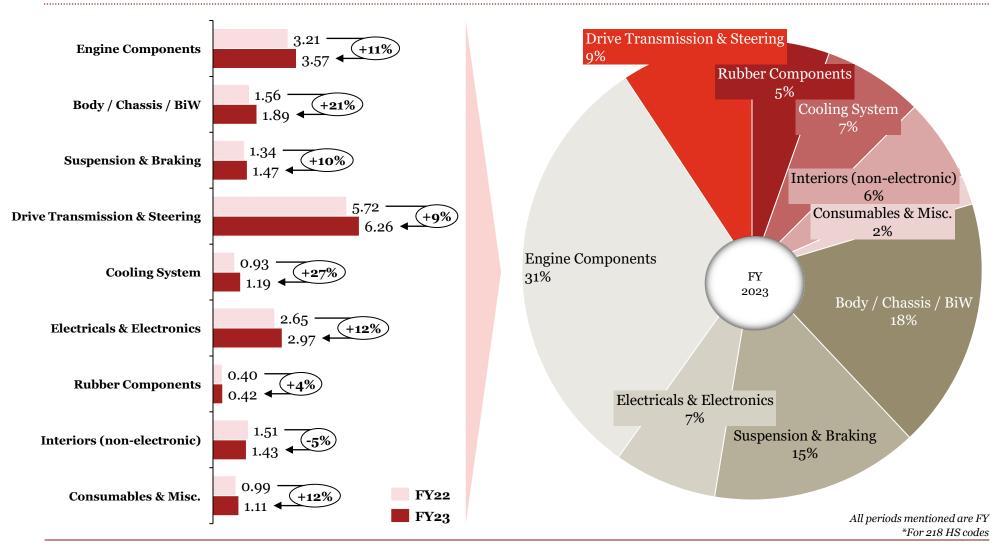

## Overview of "Exports" for the Indian auto component industry in FY 23

- ➤ India had a trade deficit of ~\$0.2B for auto components
- Latin America saw the biggest increase in exports (by value) due to closer economic relationships with key countries like Mexico, Brazil, and Argentina. India and the MERCOSUR group of Latin American countries made a deal to give tariff concessions ranging from 10% to 100% on 450 and 452 tariff lines respectively, and are in discussion to expand the number of goods included in the agreement
- ▶ 'Drive Transmission & Steering', alongside 'Engine', remain the 2 dominant segments, accounting for 54% of exports.

All periods mentioned are FY \*For 219 HS codes

## Segmentation by product type: Exports (FY-o-FY)