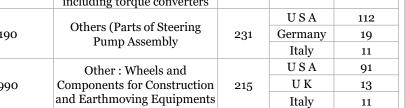

For 218 HS codes

Machinery and mechanical appliances, electrical equipment, sound recorders and reproducers, television image and sound recorders. and reproducers, and parts

| HS Codes | Description                                                                                                                                                            | Value<br>(\$ Mn) | Country | Value (\$<br>Mn) |
|----------|------------------------------------------------------------------------------------------------------------------------------------------------------------------------|------------------|---------|------------------|
|          | Gears and gearing, other than                                                                                                                                          |                  | USA     | 271              |
|          | toothed wheels, chain                                                                                                                                                  |                  | Germany | 53               |
| 84834000 | sprockets and other<br>transmission elements<br>presented separately; ball or<br>roller screws; gear boxes and<br>other speed changers,<br>including torque converters | r 485<br>d       | Italy   | 26               |
|          | Oil (D. 1 f.G)                                                                                                                                                         | 231              | USA     | 112              |
| 84139190 | Others (Parts of Steering<br>Pump Assembly                                                                                                                             |                  | Germany | 19               |
|          | r unip Assembly                                                                                                                                                        |                  | Italy   | 11               |
|          | Other : Wheels and                                                                                                                                                     |                  | USA     | 91               |
| 84314990 |                                                                                                                                                                        | 215              | UK      | 13               |
|          |                                                                                                                                                                        |                  | Italy   | 11               |