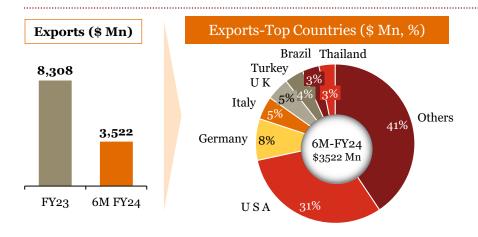

## Overview of "Exports" for Indian auto component industry in 6M-FY 24

## Key highlights of "Exports" in 6M-FY 24

#### Top Countries (\$ Mn), 6M-FY 24

| Top 10<br>Countries | Share of Ex-FY24 |
|---------------------|------------------|
| USA                 | 28%              |
| Germany             | 8%               |
| Turkey              | 4%               |
| UK                  | 4%               |
| Italy               | 3%               |
| Brazil              | 3%               |
| Mexico              | 3%               |
| U Arab Emts         | 3%               |
| Thailand            | 3%               |
| Bangladesh Pr       | 3%               |