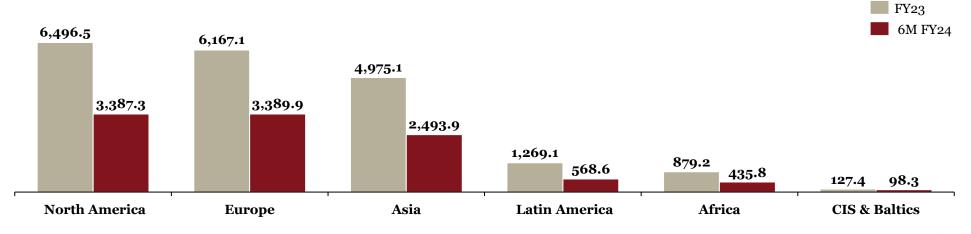

## Overview of "Exports" for the Indian auto component industry in FY 23

- ➤ India had a trade deficit of ~\$0.2B for auto components
- Latin America saw the biggest increase in exports (by value) due to closer economic relationships with key countries like Mexico, Brazil, and Argentina. India and the MERCOSUR group of Latin American countries made a deal to give tariff concessions ranging from 10% to 100% on 450 and 452 tariff lines respectively, and are in discussion to expand the number of goods included in the agreement
- ▶ 'Drive Transmission & Steering', alongside 'Engine', remain the 2 dominant segments, accounting for 54% of exports.

All periods mentioned are FY \*For 219 HS codes