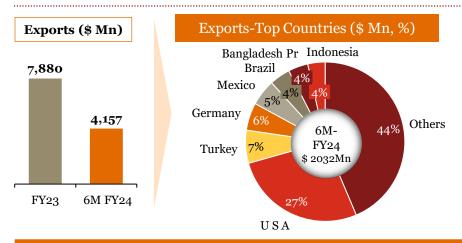

## Overview of "Exports" for Indian auto component industry in 6M-FY 24

## Key highlights of "Exports" in 6M-FY 24

#### Top Countries (\$ Mn), 6M-FY 24

| Top 10<br>Countries | Share of Ex-FY24 |
|---------------------|------------------|
| USA                 | 28%              |
| Germany             | 8%               |
| Turkey              | 4%               |
| UK                  | 4%               |
| Italy               | 3%               |
| Brazil              | 3%               |
| Mexico              | 3%               |
| U Arab Emts         | 3%               |
| Thailand            | 3%               |
| Bangladesh Pr       | 3%               |