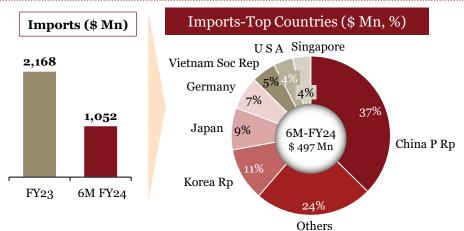

## Overview of "Imports" for Indian auto component industry in 6M-FY 24

## Key highlights of "Imports" in 6M-FY 24

#### Top Countries (\$ Mn), 6M-FY 24