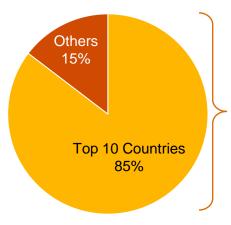

## Key highlights of "Exports" & "Imports" in FY 23

### Imports - Top Countries (\$ Mn), 2023

| Top 10 Countries | Share of Im-FY23 | Share of Im-FY23 |
|------------------|------------------|------------------|
| China P Rp       | 30%              | 30%              |
| Germany          | 11%              | 11%              |
| Korea Rp         | 10%              | 11%              |
| Japan            | 9%               | 9%               |
| USA              | 7%               | 7%               |
| Thailand         | 6%               | 6%               |
| Singapore        | 4%               | 4%               |
| Italy            | 3%               | 3%               |
| Czech Republic   | 2%               | 2%               |
| UK               | 2%               | 2%               |