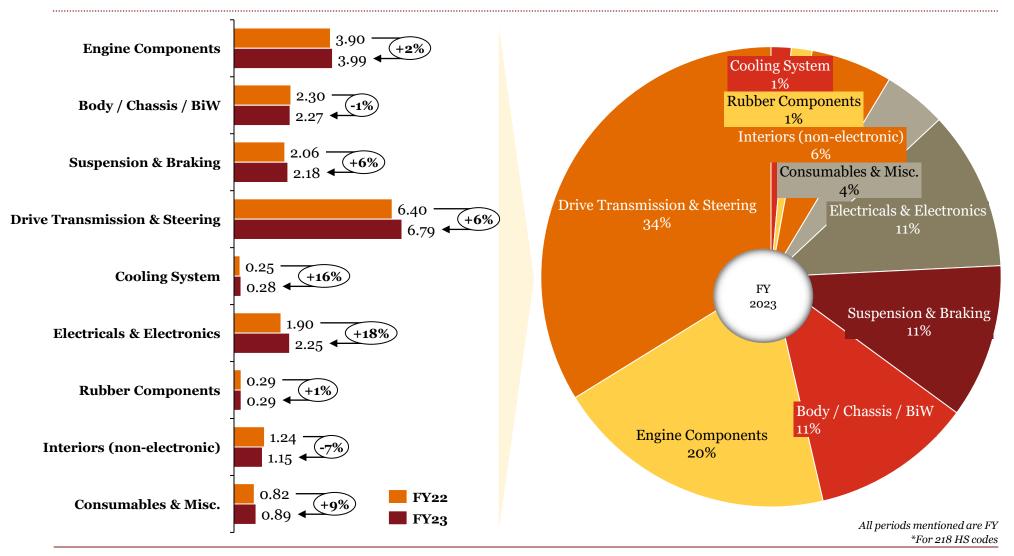

## Segmentation by product type: Exports (FY-o-FY)

## Overview of "Exports" for the Indian auto component industry in FY 23

- ➤ India had a trade deficit of ~\$0.2B for auto components
- Latin America saw the biggest increase in exports (by value) due to closer economic relationships with key countries like Mexico, Brazil, and Argentina. India and the MERCOSUR group of Latin American countries made a deal to give tariff concessions ranging from 10% to 100% on 450 and 452 tariff lines respectively, and are in discussion to expand the number of goods included in the agreement
- ▶ 'Drive Transmission & Steering', alongside 'Engine', remain the 2 dominant segments, accounting for 54% of exports.