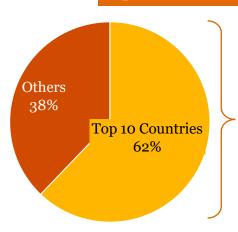

#### Exports - Top Countries (\$ Mn), 2023\*

\*For 219 HS codes

| Top 10 Countries | Share of Ex-FY23 | Share of Ex-FY23 |
|------------------|------------------|------------------|
| USA              | 28%              | 28%              |
| Germany          | 8%               | 7%               |
| Brazil           | 4%               | 4%               |
| Turkey           | 4%               | 4%               |
| U K              | 4%               | 3%               |
| Italy            | 4%               | 3%               |
| Bangladesh Pr    | 4%               | 3%               |
| Thailand         | 4%               | 3%               |
| Mexico           | 3%               | 3%               |
| U Arab Emts      | 2%               | 3%               |