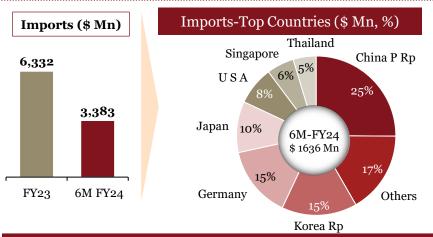

Imports-Top Countries (\$ Mn, %) Imports (\$ Mn) Singapore Korea Rp 7,701 USA31% 4,240 Japan China P Rp 6M-FY24 \$ 4240 Mn 8% Thailand FY23 6M FY24 23% Germany Others