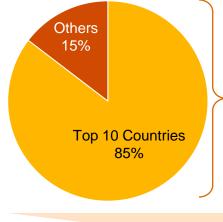

## Overview of "Imports" for the Indian auto component industry in FY 23

- FY23 saw a ~ 11% increase in auto components imports into India owing to the uptick in the OEM's domestic market demand caused by moderation in the supply-side issues, such as the availability of semiconductors, high input raw-material costs, and non-availability of containers
- **China** remains the biggest importer of components (~30% of imports) while **Germany** has moved up a position to become the 2<sup>nd</sup> largest parts importer (11% of imports)
- 'Body/Chassis' & 'Steering', alongside 'Engine', remain the 2 dominant segments, accounting for 49% of imports
- Imports from Africa **plummeted by 76%** due to the low development level of African economies

## Key highlights of "Exports" & "Imports" in FY 23

| Top 10 Countries | Share of Im-FY22 |     |
|------------------|------------------|-----|
| China P Rp       | 30%              | 30% |
| Germany          | 11%              | 11% |
| Korea Rp         | 10%              | 11% |
| Japan            | 9%               | 9%  |
| USA              | 7%               | 7%  |
| Thailand         | 6%               | 6%  |
| Singapore        | 4%               | 4%  |
| Italy            | 3%               | 3%  |
| Czech Republic   | 2%               | 2%  |
| UK               | 2%               | 2%  |