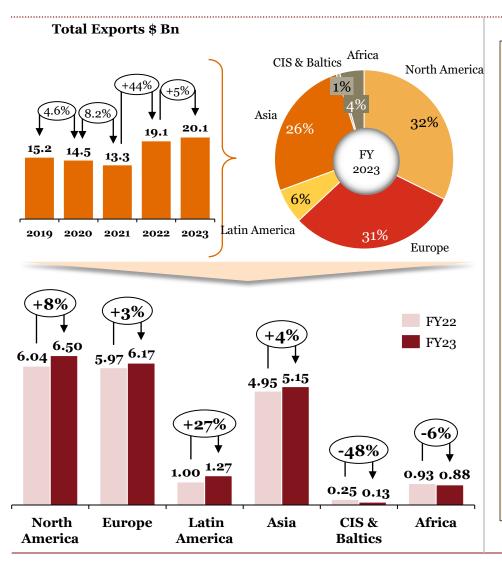

## Overview of "Exports" for the Indian auto component industry in FY 23

- ➤ India had a trade deficit of ~\$0.2B for auto components
- Latin America saw the biggest increase in exports (by value) due to closer economic relationships with key countries like Mexico, Brazil, and Argentina. India and the MERCOSUR group of Latin American countries made a deal to give tariff concessions ranging from 10% to 100% on 450 and 452 tariff lines respectively, and are in discussion to expand the number of goods included in the agreement
- ➤ 'Drive Transmission & Steering', alongside 'Engine', remain the 2 dominant segments, accounting for 54% of exports.

All periods mentioned are FY \*For 219 HS codes