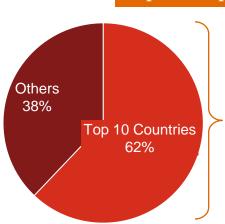

## Overview of "Exports" for the Indian auto component industry in FY 23

- ➤ India had a trade deficit of ~\$0.2B for auto components
- Latin America saw the biggest increase in exports (by value) due to closer economic relationships with key countries like Mexico, Brazil, and Argentina. India and the MERCOSUR group of Latin American countries made a deal to give tariff concessions ranging from 10% to 100% on 450 and 452 tariff lines respectively, and are in discussion to expand the number of goods included in the agreement
- ➤ 'Drive Transmission & Steering', alongside 'Engine', remain the 2 dominant segments, accounting for 54% of exports.

## Key highlights of "Exports" & "Imports" in FY 23

#### Exports - Top Countries (\$ Mn), 2023\*

| Top 10 Countries | Share of Ex-FY22 | Share of Ex-FY23 |
|------------------|------------------|------------------|
| USA              | 28%              | 28%              |
| Germany          | 8%               | 7%               |
| Brazil           | 4%               | 4%               |
| Turkey           | 4%               | 4%               |
| U K              | 4%               | 3%               |
| Italy            | 4%               | 3%               |
| Bangladesh Pr    | 4%               | 3%               |
| Thailand         | 4%               | 3%               |
| Mexico           | 3%               | 3%               |
| U Arab Emts      | 2%               | 3%               |