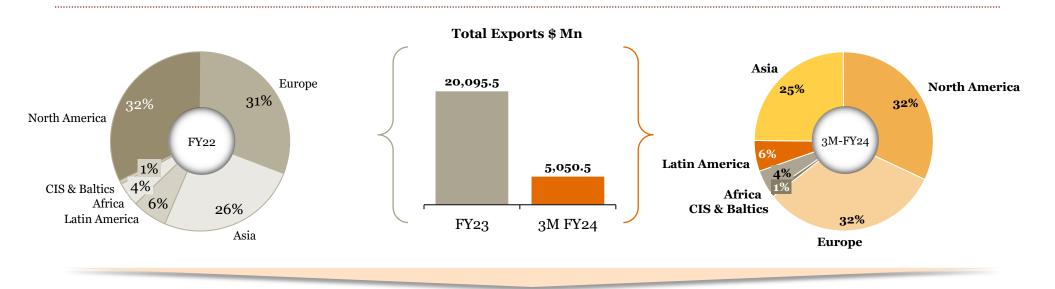

## Overview of "Exports" for Indian auto component industry in 3M-FY 24

## Key highlights of "Exports" in 3M-FY 24

| Top 10<br>Countries | Share of Ex-3M-FY24 |
|---------------------|---------------------|
| USA                 | 28%                 |
| Germany             | 8%                  |
| Turkey              | 4%                  |
| UK                  | 4%                  |
| Italy               | 4%                  |
| Brazil              | 4%                  |
| Mexico              | 3%                  |
| U Arab Emts         | 3%                  |
| Japan               | 3%                  |
| Thailand            | 3%                  |