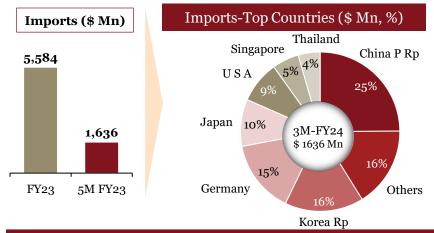

## Overview of "Imports" for Indian auto component industry in 3M-FY 24

## Key highlights of "Imports" in 3M-FY 24

#### Top HS codes (\$ Mn), 3M-FY 24

| HS codes   | Value \$ Mn | Description                                                                                         |
|------------|-------------|-----------------------------------------------------------------------------------------------------|
| 87089900   |             |                                                                                                     |
| CHINA P RP | 136.40      | Other: Motor vehicle parts (Reservoir for Hydraulic Power                                           |
| GERMANY    | 84.78       | Steering Systems+Steering Gear Systems and Parts)                                                   |
| KOREA RP   | 82.68       |                                                                                                     |
| 87084000   |             |                                                                                                     |
| KOREA RP   | 97.69       | Combone and costs thereof                                                                           |
| JAPAN      | 83.69       | Gear boxes and parts thereof                                                                        |
| CHINA P RP | 36.21       | -                                                                                                   |
| 84148011   |             |                                                                                                     |
| CHINA P RP | 79.43       | Of a kind used in air-conditioning equipment                                                        |
| THAILAND   | 15.37       | Of a kind used in air-conditioning equipment                                                        |
| KOREA RP   | 6.05        |                                                                                                     |
| 87082900   |             |                                                                                                     |
| KOREA RP   | 40.86       | Other parts and accessories of bodies (including cabs) :Other                                       |
| CHINA P RP | 32.72       | Other parts and accessories of bodies (including cabs). Other                                       |
| GERMANY    | 26.03       |                                                                                                     |
| 84314990   |             |                                                                                                     |
| CHINA P RP | 74.67       | Other: Wheels and Components for Construction and                                                   |
| KOREA RP   | 14.35       | Earthmoving Equipments                                                                              |
| SINGAPORE  | 7.25        |                                                                                                     |
| 84834000   |             | Gears and gearing, other than toothed wheels, chain                                                 |
| CHINA P RP | 53.30       | sprockets and other transmission elements presented                                                 |
| GERMANY    | 24.25       | separately; ball or roller screws; gear boxes and other speed changers, including torque converters |
| ITALY      | 9.73        | changers, including for que converters                                                              |
| 73269099   |             |                                                                                                     |
| CHINA P RP | 47.96       | All Other Articles Of Iron/Steel Nes Forged                                                         |
| ITALY      | 21.95       | or stamped but not further worked                                                                   |
| USA        | 16.12       |                                                                                                     |