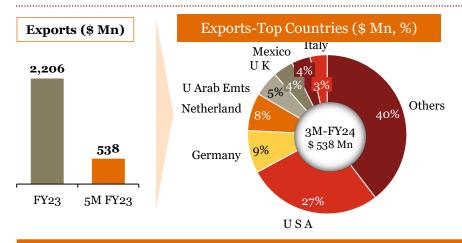

## Overview of "Exports" for the Indian auto component industry in FY 23

- ➤ India had a trade deficit of ~\$0.2B for auto components
- Latin America saw the biggest increase in exports (by value) due to closer economic relationships with key countries like Mexico, Brazil, and Argentina. India and the MERCOSUR group of Latin American countries made a deal to give tariff concessions ranging from 10% to 100% on 450 and 452 tariff lines respectively, and are in discussion to expand the number of goods included in the agreement
- ➤ 'Drive Transmission & Steering', alongside 'Engine', remain the 2 dominant segments, accounting for 54% of exports.

#### Exports - Top Countries (\$ Mn), 2023\*

| Top 10 Countries | Share of Ex-FY22 | Share of Ex-FY23 |
|------------------|------------------|------------------|
| USA              | 28%              | 28%              |
| Germany          | 8%               | 7%               |
| Brazil           | 4%               | 4%               |
| Turkey           | 4%               | 4%               |
| U K              | 4%               | 3%               |
| Italy            | 4%               | 3%               |
| Bangladesh Pr    | 4%               | 3%               |
| Thailand         | 4%               | 3%               |
| Mexico           | 3%               | 3%               |
| U Arab Emts      | 2%               | 3%               |