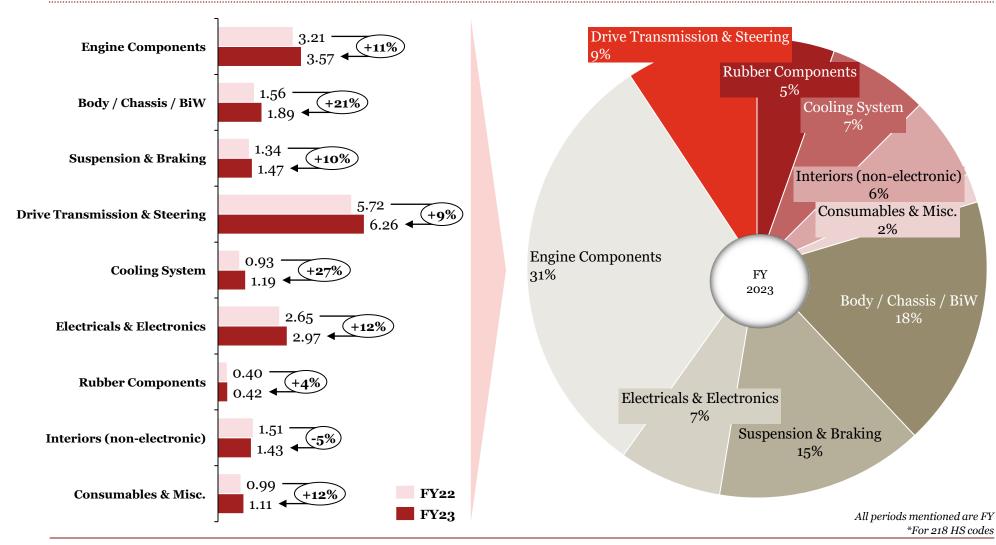

## Overview of "Exports" for the Indian auto component industry in FY 23

- ➤ India had a trade deficit of ~\$0.2B for auto components
- Latin America saw the biggest increase in exports (by value) due to closer economic relationships with key countries like Mexico, Brazil, and Argentina. India and the MERCOSUR group of Latin American countries made a deal to give tariff concessions ranging from 10% to 100% on 450 and 452 tariff lines respectively, and are in discussion to expand the number of goods included in the agreement
- ➤ 'Drive Transmission & Steering', alongside 'Engine', remain the 2 dominant segments, accounting for 54% of exports.

All periods mentioned are FY \*For 219 HS codes

## Segmentation by product type: Exports (FY-o-FY)