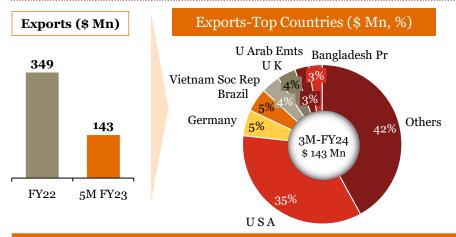

## Overview of "Exports" for Indian auto component industry in 3M-FY 24

## Key highlights of "Exports" in 3M-FY 24

| Top 10<br>Countries | Share of Ex-3M-FY24 |
|---------------------|---------------------|
| USA                 | 28%                 |
| Germany             | 8%                  |
| Turkey              | 4%                  |
| UK                  | 4%                  |
| Italy               | 4%                  |
| Brazil              | 4%                  |
| Mexico              | 3%                  |
| U Arab Emts         | 3%                  |
| Japan               | 3%                  |
| Thailand            | 3%                  |