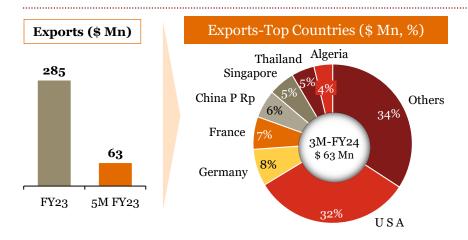

## Overview of "Exports" for Indian auto component industry in 3M-FY 24

## Key highlights of "Exports" in 3M-FY 24

| Top 10<br>Countries | Share of Ex-3M-FY24 |
|---------------------|---------------------|
| USA                 | 28%                 |
| Germany             | 8%                  |
| Turkey              | 4%                  |
| UK                  | 4%                  |
| Italy               | 4%                  |
| Brazil              | 4%                  |
| Mexico              | 3%                  |
| U Arab Emts         | 3%                  |
| Japan               | 3%                  |
| Thailand            | 3%                  |