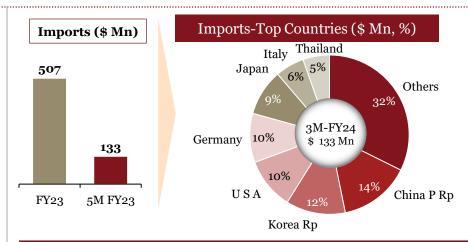

## Overview of "Imports" for Indian auto component industry in 3M-FY 24

## Key highlights of "Imports" in 3M-FY 24