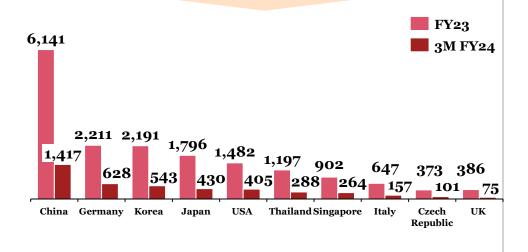

## Key highlights of "Imports" in 3M-FY 24

#### Top HS codes (\$ Mn), 3M-FY 24

| HS codes   | Value \$ Mn | Description                                                                                         |
|------------|-------------|-----------------------------------------------------------------------------------------------------|
| 87089900   |             |                                                                                                     |
| CHINA P RP | 136.40      | Other: Motor vehicle parts (Reservoir for Hydraulic Power                                           |
| GERMANY    | 84.78       | Steering Systems+Steering Gear Systems and Parts)                                                   |
| KOREA RP   | 82.68       |                                                                                                     |
| 87084000   |             |                                                                                                     |
| KOREA RP   | 97.69       | Combone and costs thereof                                                                           |
| JAPAN      | 83.69       | Gear boxes and parts thereof                                                                        |
| CHINA P RP | 36.21       | -                                                                                                   |
| 84148011   |             |                                                                                                     |
| CHINA P RP | 79.43       | Of a kind used in air-conditioning equipment                                                        |
| THAILAND   | 15.37       | Of a kind used in air-conditioning equipment                                                        |
| KOREA RP   | 6.05        |                                                                                                     |
| 87082900   |             |                                                                                                     |
| KOREA RP   | 40.86       | Other parts and accessories of bodies (including cabs) :Other                                       |
| CHINA P RP | 32.72       | Other parts and accessories of bodies (including cabs). Other                                       |
| GERMANY    | 26.03       |                                                                                                     |
| 84314990   |             |                                                                                                     |
| CHINA P RP | 74.67       | Other: Wheels and Components for Construction and                                                   |
| KOREA RP   | 14.35       | Earthmoving Equipments                                                                              |
| SINGAPORE  | 7.25        |                                                                                                     |
| 84834000   |             | Gears and gearing, other than toothed wheels, chain                                                 |
| CHINA P RP | 53.30       | sprockets and other transmission elements presented                                                 |
| GERMANY    | 24.25       | separately; ball or roller screws; gear boxes and other speed changers, including torque converters |
| ITALY      | 9.73        | changers, including for que converters                                                              |
| 73269099   |             |                                                                                                     |
| CHINA P RP | 47.96       | All Other Articles Of Iron/Steel Nes Forged                                                         |
| ITALY      | 21.95       | or stamped but not further worked                                                                   |
| USA        | 16.12       |                                                                                                     |