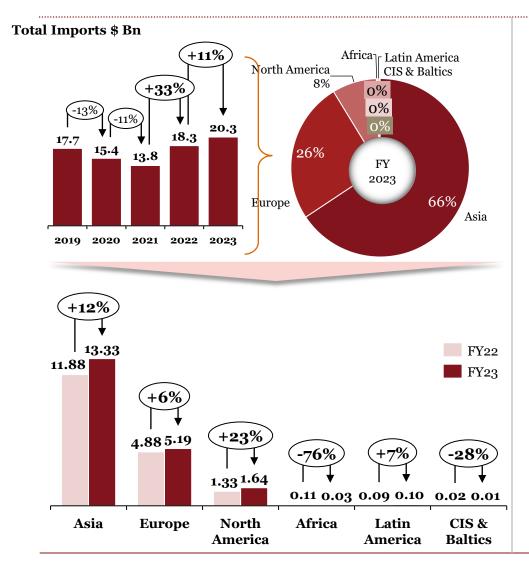

## Overview of "Imports" for the Indian auto component industry in FY 23

- FY23 saw a ~ 11% increase in auto components imports into India owing to the uptick in the OEM's domestic market demand caused by moderation in the supply-side issues, such as the availability of semiconductors, high input raw-material costs, and non-availability of containers
- **China** remains the biggest importer of components (~30% of imports) while **Germany** has moved up a position to become the 2<sup>nd</sup> largest parts importer (11% of imports)
- 'Body/Chassis' & 'Steering', alongside 'Engine', remain the 2 dominant segments, accounting for 49% of imports
- Imports from Africa **plummeted by 76%** due to the low development level of African economies

All periods mentioned are FY \*For 218 HS codes