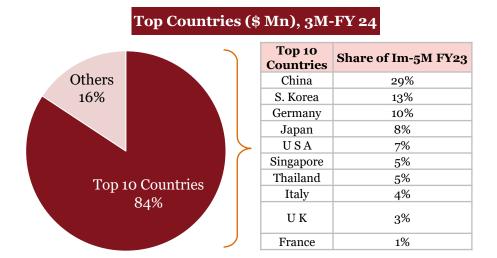

|  |
| 87084000 |             |                                                                                                                             |  |
| USA      | 32          | Gear boxes and parts thereof                                                                                                |  |
| JAPAN    | 31.8        | Gear boxes and parts thereor                                                                                                |  |
| SPAIN    | 19.08       |                                                                                                                             |  |

## Overview of "Imports" for Indian auto component industry in 3M-FY 24



## Key highlights of "Imports" in 3M-FY 24





#### Top HS codes (\$ Mn), 3M-FY 24

| HS codes   | Value \$ Mn | Description                                                                                         |
|------------|-------------|-----------------------------------------------------------------------------------------------------|
| 87089900   |             |                                                                                                     |
| CHINA P RP | 136.40      | Other: Motor vehicle parts (Reservoir for Hydraulic Power                                           |
| GERMANY    | 84.78       | Steering Systems+Steering Gear Systems and Parts)                                                   |
| KOREA RP   | 82.68       |