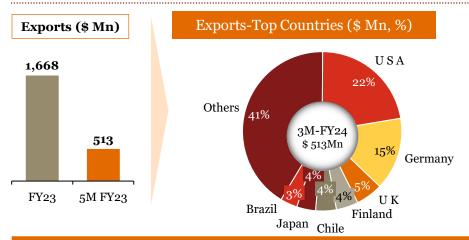

## Overview of "Exports" for Indian auto component industry in 3M-FY 24

## Key highlights of "Exports" in 3M-FY 24

| Top 10<br>Countries | Share of Ex-3M-FY24 |
|---------------------|---------------------|
| USA                 | 28%                 |
| Germany             | 8%                  |
| Turkey              | 4%                  |
| UK                  | 4%                  |
| Italy               | 4%                  |
| Brazil              | 4%                  |
| Mexico              | 3%                  |
| U Arab Emts         | 3%                  |
| Japan               | 3%                  |
| Thailand            | 3%                  |

For 217 HS codes