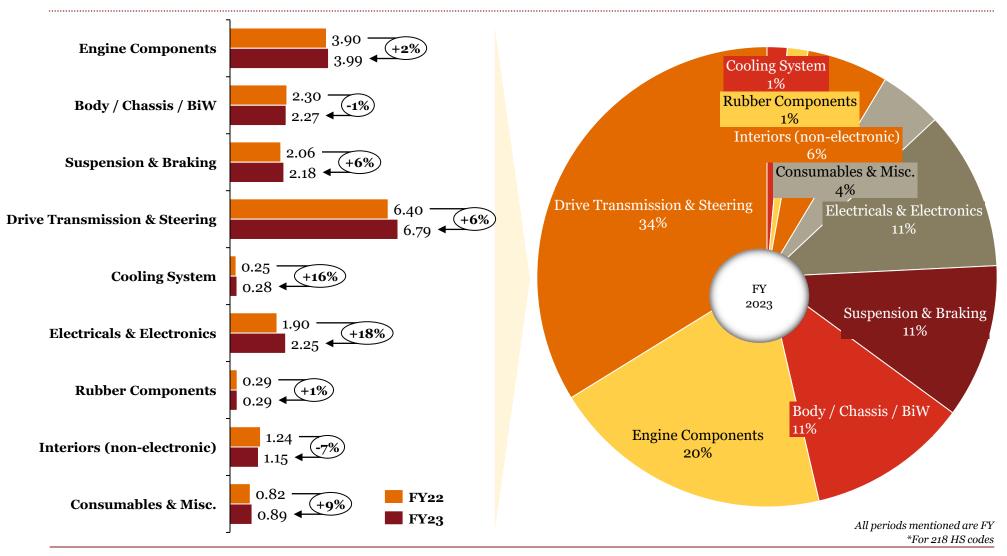

## Overview of "Exports" for the Indian auto component industry in FY 23

- ➤ India had a trade deficit of ~\$0.2B for auto components
- Latin America saw the biggest increase in exports (by value) due to closer economic relationships with key countries like Mexico, Brazil, and Argentina. India and the MERCOSUR group of Latin American countries made a deal to give tariff concessions ranging from 10% to 100% on 450 and 452 tariff lines respectively, and are in discussion to expand the number of goods included in the agreement
- ➤ 'Drive Transmission & Steering', alongside 'Engine', remain the 2 dominant segments, accounting for 54% of exports.

## Segmentation by product type: Exports (FY-o-FY)