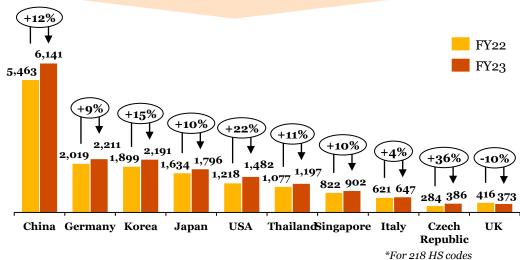

## Overview of "Imports" for the Indian auto component industry in FY 23

- FY23 saw a ~ 11% increase in auto components imports into India owing to the uptick in the OEM's domestic market demand caused by moderation in the supply-side issues, such as the availability of semiconductors, high input raw-material costs, and non-availability of containers
- **China** remains the biggest importer of components (~30% of imports) while **Germany** has moved up a position to become the 2<sup>nd</sup> largest parts importer (11% of imports)
- 'Body/Chassis' & 'Steering', alongside 'Engine', remain the 2 dominant segments, accounting for 49% of imports
- Imports from Africa **plummeted by 76%** due to the low development level of African economies

All periods mentioned are FY \*For 218 HS codes