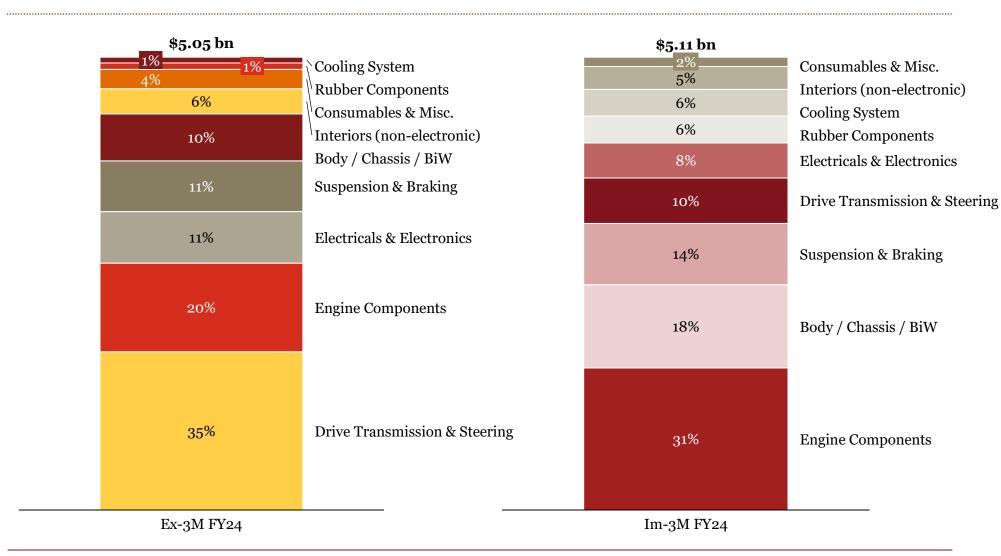

roller screws; gear boxes and other speed changers, including torque converters |
| ITALY      | 9.73        | changers, including for que converters                                                              |
| 73269099   |             |                                                                                                     |
| CHINA P RP | 47.96       | All Other Articles Of Iron/Steel Nes Forged                                                         |
| ITALY      | 21.95       | or stamped but not further worked                                                                   |
| USA        | 16.12       |                                                                                                     |

## Segmentation by product type: Exports and Imports (Q-o-Q)



# Chapter wise detailed analysis

| Chapter | wise detailed analysis      | 18 |
|---------|-----------------------------|----|
| 1       | Chapter 40                  | 19 |
| 2       | Chapter 73                  | 20 |
| 3       | Chapter 84                  | 21 |
| 4       | Chapter 85                  | 22 |
| 5       | Chapter 87                  | 23 |
| 6       | Chapter 90                  | 24 |
| 7       | Chapter 70,72,68,83,91 & 94 | 25 |

# **Chapter 40**Rubber and articles



#### **Top 3 Export Items**

| HS Codes | Description                                                                | Value<br>(\$ Mn) | Country      | Value (\$<br>Mn) |
|----------|----------------------------------------------------------------------------|------------------|--------------|------