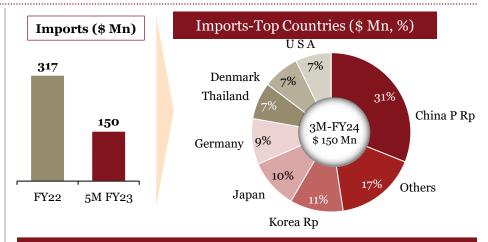

## Overview of "Imports" for Indian auto component industry in 3M-FY 24

## Key highlights of "Imports" in 3M-FY 24