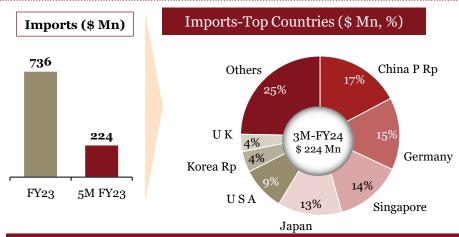

## Overview of "Imports" for Indian auto component industry in 3M-FY 24

## Key highlights of "Imports" in 3M-FY 24

#### Top HS codes (\$ Mn), 3M-FY 24

| HS codes   | Value \$ Mn | Description                                                                                         |
|------------|-------------|-----------------------------------------------------------------------------------------------------|
| 87089900   |             |                                                                                                     |
| CHINA P RP | 136.40      | Other: Motor vehicle parts (Reservoir for Hydraulic Power                                           |
| GERMANY    | 84.78       | Steering Systems+Steering Gear Systems and Parts)                                                   |
| KOREA RP   | 82.68       |                                                                                                     |
| 87084000   |             |                                                                                                     |
| KOREA RP   | 97.69       | Combone and costs thereof                                                                           |
| JAPAN      | 83.69       | Gear boxes and parts thereof                                                                        |
| CHINA P RP | 36.21       | -                                                                                                   |
| 84148011   |             |                                                                                                     |
| CHINA P RP | 79.43       | Of a kind used in air-conditioning equipment                                                        |
| THAILAND   | 15.37       | Of a kind used in air-conditioning equipment                                                        |
| KOREA RP   | 6.05        |                                                                                                     |
| 87082900   |             |                                                                                                     |
| KOREA RP   | 40.86       | Other parts and accessories of bodies (including cabs) :Other                                       |
| CHINA P RP | 32.72       | Other parts and accessories of bodies (including cabs). Other                                       |
| GERMANY    | 26.03       |                                                                                                     |
| 84314990   |             |                                                                                                     |
| CHINA P RP | 74.67       | Other: Wheels and Components for Construction and                                                   |
| KOREA RP   | 14.35       | Earthmoving Equipments                                                                              |
| SINGAPORE  | 7.25        |                                                                                                     |
| 84834000   |             | Gears and gearing, other than toothed wheels, chain                                                 |
| CHINA P RP | 53.30       | sprockets and other transmission elements presented                                                 |
| GERMANY    | 24.25       | separately; ball or roller screws; gear boxes and other speed changers, including torque converters |
| ITALY      | 9.73        | changers, including for que converters                                                              |
| 73269099   |             |                                                                                                     |
| CHINA P RP | 47.96       | All Other Articles Of Iron/Steel Nes Forged                                                         |
| ITALY      | 21.95       | or stamped but not further worked                                                                   |
| USA        | 16.12       |                                                                                                     |