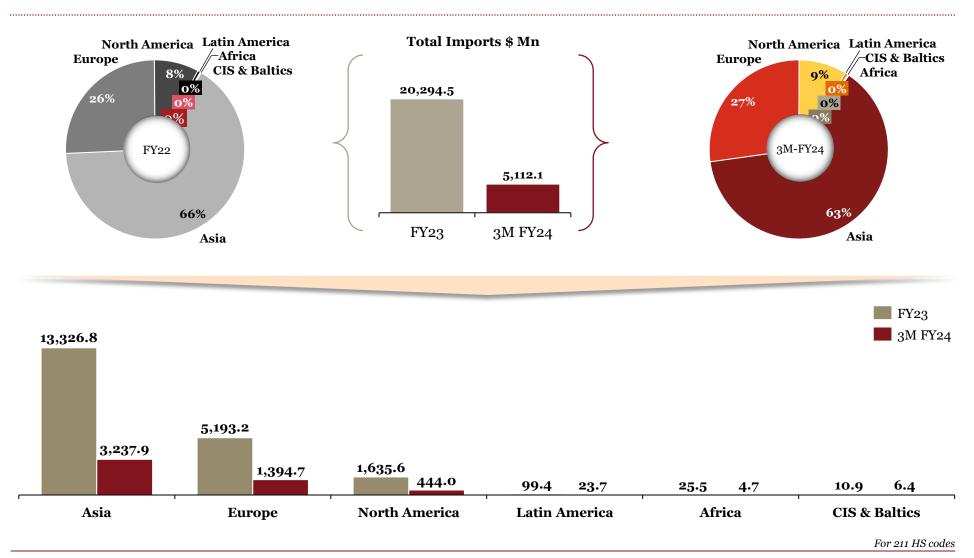

## Overview of "Imports" for Indian auto component industry in 3M-FY 24

## Key highlights of "Imports" in 3M-FY 24