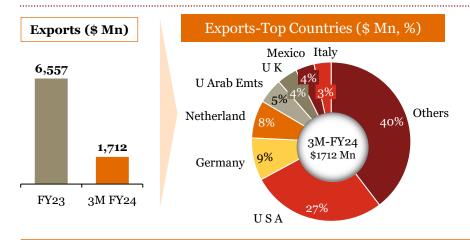

## Overview of "Exports" for the Indian auto component industry in FY 23

- ➤ India had a trade deficit of ~\$0.2B for auto components
- Latin America saw the biggest increase in exports (by value) due to closer economic relationships with key countries like Mexico, Brazil, and Argentina. India and the MERCOSUR group of Latin American countries made a deal to give tariff concessions ranging from 10% to 100% on 450 and 452 tariff lines respectively, and are in discussion to expand the number of goods included in the agreement
- ➤ 'Drive Transmission & Steering', alongside 'Engine', remain the 2 dominant segments, accounting for 54% of exports.

All periods mentioned are FY \*For 219 HS codes

#### Exports - Top Countries (\$ Mn), 2023\*

| Top 10 Countries | Share of Ex-FY22 | Share of Ex-FY23 |
|------------------|------------------|------------------|
| USA              | 28%              | 28%              |
| Germany          | 8%               | 7%               |
| Brazil           | 4%               | 4%               |
| Turkey           | 4%               | 4%               |
| U K              | 4%               | 3%               |
| Italy            | 4%               | 3%               |
| Bangladesh Pr    | 4%               | 3%               |
| Thailand         | 4%               | 3%               |
| Mexico           | 3%               | 3%               |
| U Arab Emts      | 2%               | 3%               |