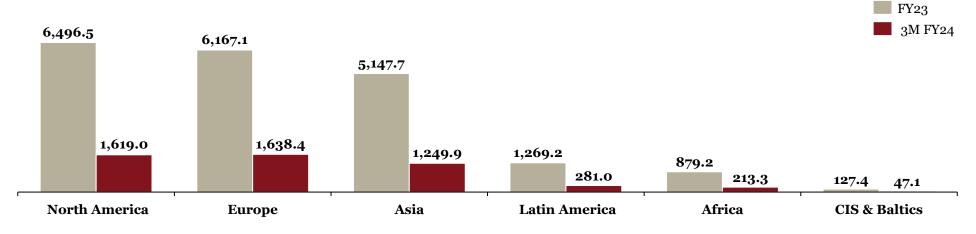

## Overview of "Exports" for Indian auto component industry in 3M-FY 24

## Key highlights of "Exports" in 3M-FY 24

| Top 10<br>Countries | Share of Ex-3M-FY24 |
|---------------------|---------------------|
| USA                 | 28%                 |
| Germany             | 8%                  |
| Turkey              | 4%                  |
| UK                  | 4%                  |
| Italy               | 4%                  |
| Brazil              | 4%                  |
| Mexico              | 3%                  |
| U Arab Emts         | 3%                  |
| Japan               | 3%                  |
| Thailand            | 3%                  |