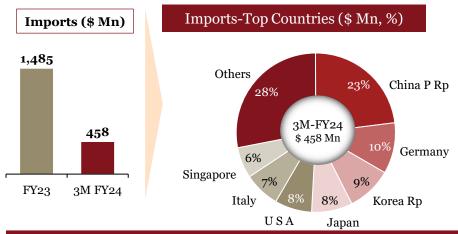

## Overview of "Imports" for Indian auto component industry in 3M-FY 24

## Key highlights of "Imports" in 3M-FY 24

#### Top HS codes (\$ Mn), 3M-FY 24

| HS codes   | Value \$ Mn | Description                                                                                         |
|------------|-------------|-----------------------------------------------------------------------------------------------------|
| 87089900   |             |                                                                                                     |
| CHINA P RP | 136.40      | Other: Motor vehicle parts (Reservoir for Hydraulic Power                                           |
| GERMANY    | 84.78       | Steering Systems+Steering Gear Systems and Parts)                                                   |
| KOREA RP   | 82.68       |                                                                                                     |
| 87084000   |             |                                                                                                     |
| KOREA RP   | 97.69       | Combone and costs thereof                                                                           |
| JAPAN      | 83.69       | Gear boxes and parts thereof                                                                        |
| CHINA P RP | 36.21       | -                                                                                                   |
| 84148011   |             |                                                                                                     |
| CHINA P RP | 79.43       | Of a kind used in air-conditioning equipment                                                        |
| THAILAND   | 15.37       | Of a kind used in air-conditioning equipment                                                        |
| KOREA RP   | 6.05        |                                                                                                     |
| 87082900   |             |                                                                                                     |
| KOREA RP   | 40.86       | Other parts and accessories of bodies (including cabs) :Other                                       |
| CHINA P RP | 32.72       | Other parts and accessories of bodies (including cabs). Other                                       |
| GERMANY    | 26.03       |                                                                                                     |
| 84314990   |             |                                                                                                     |
| CHINA P RP | 74.67       | Other: Wheels and Components for Construction and                                                   |
| KOREA RP   | 14.35       | Earthmoving Equipments                                                                              |
| SINGAPORE  | 7.25        |                                                                                                     |
| 84834000   |             | Gears and gearing, other than toothed wheels, chain                                                 |
| CHINA P RP | 53.30       | sprockets and other transmission elements presented                                                 |
| GERMANY    | 24.25       | separately; ball or roller screws; gear boxes and other speed changers, including torque converters |
| ITALY      | 9.73        | changers, including for que converters                                                              |
| 73269099   |             |                                                                                                     |
| CHINA P RP | 47.96       | All Other Articles Of Iron/Steel Nes Forged                                                         |
| ITALY      | 21.95       | or stamped but not further worked                                                                   |
| USA        | 16.12       |                                                                                                     |