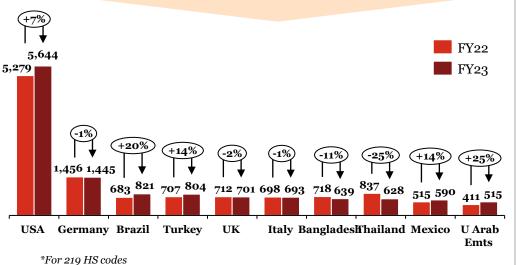

## Key highlights of "Exports" & "Imports" in FY 23

#### Exports - Top Countries (\$ Mn), 2023\*

| Top 10 Countries | Share of Ex-FY22 | Share of Ex-FY23 |
|------------------|------------------|------------------|
| USA              | 28%              | 28%              |
| Germany          | 8%               | 7%               |
| Brazil           | 4%               | 4%               |
| Turkey           | 4%               | 4%               |
| U K              | 4%               | 3%               |
| Italy            | 4%               | 3%               |
| Bangladesh Pr    | 4%               | 3%               |
| Thailand         | 4%               | 3%               |
| Mexico           | 3%               | 3%               |
| U Arab Emts      | 2%               | 3%               |