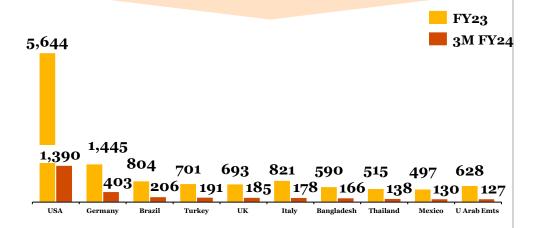

## Key highlights of "Exports" in 3M-FY 24

| Top 10<br>Countries | Share of Ex-3M-FY24 |
|---------------------|---------------------|
| USA                 | 28%                 |
| Germany             | 8%                  |
| Turkey              | 4%                  |
| UK                  | 4%                  |
| Italy               | 4%                  |
| Brazil              | 4%                  |
| Mexico              | 3%                  |
| U Arab Emts         | 3%                  |
| Japan               | 3%                  |
| Thailand            | 3%                  |