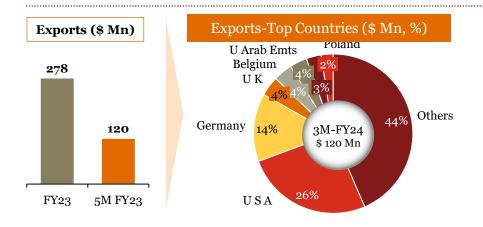

## Overview of "Exports" for Indian auto component industry in 3M-FY 24

## Key highlights of "Exports" in 3M-FY 24

| Top 10<br>Countries | Share of Ex-3M-FY24 |
|---------------------|---------------------|
| USA                 | 28%                 |
| Germany             | 8%                  |
| Turkey              | 4%                  |
| UK                  | 4%                  |
| Italy               | 4%                  |
| Brazil              | 4%                  |
| Mexico              | 3%                  |
| U Arab Emts         | 3%                  |
| Japan               | 3%                  |
| Thailand            | 3%                  |