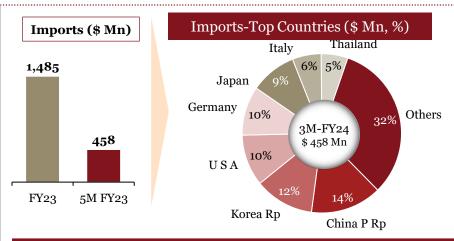

## Overview of "Imports" for the Indian auto component industry in FY 23

- FY23 saw a ~ 11% increase in auto components imports into India owing to the uptick in the OEM's domestic market demand caused by moderation in the supply-side issues, such as the availability of semiconductors, high input raw-material costs, and non-availability of containers
- **China** remains the biggest importer of components (~30% of imports) while **Germany** has moved up a position to become the 2<sup>nd</sup> largest parts importer (11% of imports)
- 'Body/Chassis' & 'Steering', alongside 'Engine', remain the 2 dominant segments, accounting for 49% of imports
- Imports from Africa **plummeted by 76%** due to the low development level of African economies

All periods mentioned are FY \*For 218 HS codes

| Top 10 Countries | Share of Im-FY22 |     |
|------------------|------------------|-----|
| China P Rp       | 30%              | 30% |
| Germany          | 11%              | 11% |
| Korea Rp         | 10%              | 11% |
| Japan            | 9%               | 9%  |
| USA              | 7%               | 7%  |
| Thailand         | 6%               | 6%  |
| Singapore        | 4%               | 4%  |
| Italy            | 3%               | 3%  |
| Czech Republic   | 2%               | 2%  |
| UK               | 2%               | 2%  |

Imports - Top Countries (\$ Mn), 2023\*