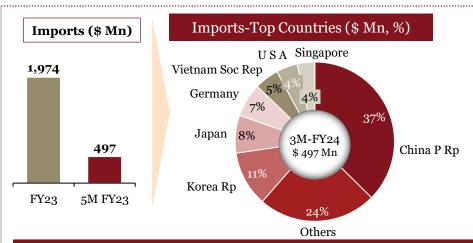

#### Vehicles other than railway or tramway rolling - stock, and parts and accessories

#### **Top 3 Export Items**

| HS Codes | Description                                                                                | Value<br>(\$ Mn) | Country | Value (\$<br>Mn) |
|----------|--------------------------------------------------------------------------------------------|------------------|---------|------------------|
|          | Other: Motor vehicle parts                                                                 |                  | USA     | 217              |
|          | (Reservoir for Hydraulic                                                                   |                  | Mexico  | 63               |
| 87089900 | Power Steering<br>Systems+Steering Gear<br>Systems and Parts)                              | 817              | Germany | 57               |
|          |                                                                                            |                  | USA     | 88               |
| 87083000 | Brakes and servo-brakes;                                                                   | 192              | Germany | 13               |
| 0,003000 | parts thereof                                                                              | 192              | USA     | 11               |
|          | Drive-axles with                                                                           |                  | USA     | 72               |
|          | differential, whether or                                                                   |                  | Italy   | 12               |
| 87085000 | not provided with other<br>transmission<br>components, non-driving<br>axles; parts thereof | 175              | Mexico  | 10               |

For 211 HS codes

Optical, photographic, cinematographic, measuring, checking, precision, medical or surgical instruments and apparatus; parts and accessories

| HS Codes | Description                                                                             | Value<br>(\$ Mn) | Country         | Value (\$<br>Mn) |
|----------|-----------------------------------------------------------------------------------------|------------------|-----------------|------------------|
|          |                                                                                         |                  | USA             | 15               |
| 90328990 | Other                                                                                   | 46               | China P Rp      | 3                |
|          |                                                                                         |                  | Germany         | 3.00             |
|          | Other optical                                                                           |                  | U S A<br>France | 5                |
|          | instruments and                                                                         |                  |                 | 2                |
| 90319000 | appliances :Parts and<br>accessories (<br>Measuring & Checking<br>Insturments -Sensors) | 16               | Germany         | 2                |
|          | Cnoodomotora non                                                                        |                  | Italy           | 0.09             |
| 90292020 | Speedometers, non-<br>electrical                                                        | 1                | Germany         | 0.09             |
|          | electi icai                                                                             |                  | Netherland      | 0.07             |