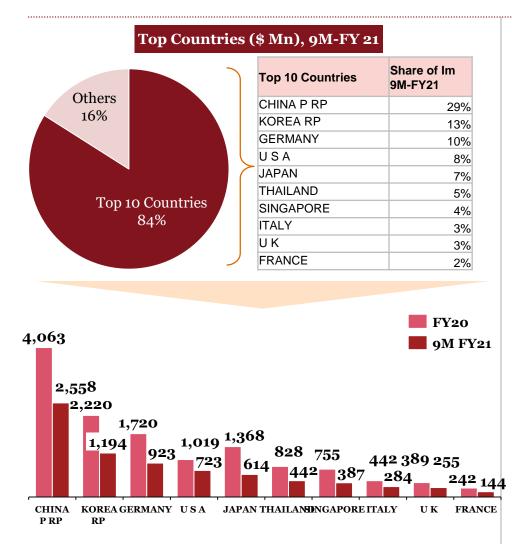

### Overview of "Imports" for Indian auto component industry in 9M-FY 21

### Key highlights of "Imports" in 9M-FY 21

|            | Top HS co | Top HS codes (\$ Mn), 9M-FY 21                                                                          |  |  |  |
|------------|-----------|---------------------------------------------------------------------------------------------------------|--|--|--|
| HS Code    | 9M FY21   | Description                                                                                             |  |  |  |
| 87089900   |           | Others Materials and (Decomovia (additionalis                                                           |  |  |  |
| CHINA P RP | 226       | Other: Motor vehicle parts (Reservoir for Hydraulic<br>Power Steering Systems+Steering Gear Systems and |  |  |  |
| KOREA RP   | 159       | Power Steering Systems and<br>Parts)                                                                    |  |  |  |
| GERMANY    | 108       | Faits)                                                                                                  |  |  |  |
| 87084000   |           |                                                                                                         |  |  |  |
| KOREA RP   | 156       | Coor boyce and parts thereaf                                                                            |  |  |  |
| JAPAN      | 92        | Gear boxes and parts thereof                                                                            |  |  |  |
| USA        | 59        |                                                                                                         |  |  |  |
| 87141090   |           |                                                                                                         |  |  |  |
| CHINA P RP | 225       | Other                                                                                                   |  |  |  |
| JAPAN      | 10        | Other                                                                                                   |  |  |  |
| THAILAND   | 8         |                                                                                                         |  |  |  |
| 84219900   |           |                                                                                                         |  |  |  |
| CHINA P RP | 95        | Other: Parts of Machinery and apparatus for filtering                                                   |  |  |  |
| GERMANY    | 43        |                                                                                                         |  |  |  |
| USA        | 39        |                                                                                                         |  |  |  |
| 87082900   |           | Other parts and accessories of bodies (including cabs) :Other                                           |  |  |  |
| KOREA RP   | 79        | ,                                                                                                       |  |  |  |
| CHINA P RP | 61        |                                                                                                         |  |  |  |
| THAILAND   | 31        |                                                                                                         |  |  |  |
| 84314990   |           | Other                                                                                                   |  |  |  |
| CHINA P RP | 102       |                                                                                                         |  |  |  |
| KOREA RP   | 33        |                                                                                                         |  |  |  |
| SINGAPORE  | 15        |                                                                                                         |  |  |  |
| 84148011   |           | Of a kind used in air-conditioning equipment                                                            |  |  |  |
| CHINA P RP | 90        |                                                                                                         |  |  |  |
| KOREA RP   | 32        |                                                                                                         |  |  |  |
| THAILAND   | 25        |                                                                                                         |  |  |  |