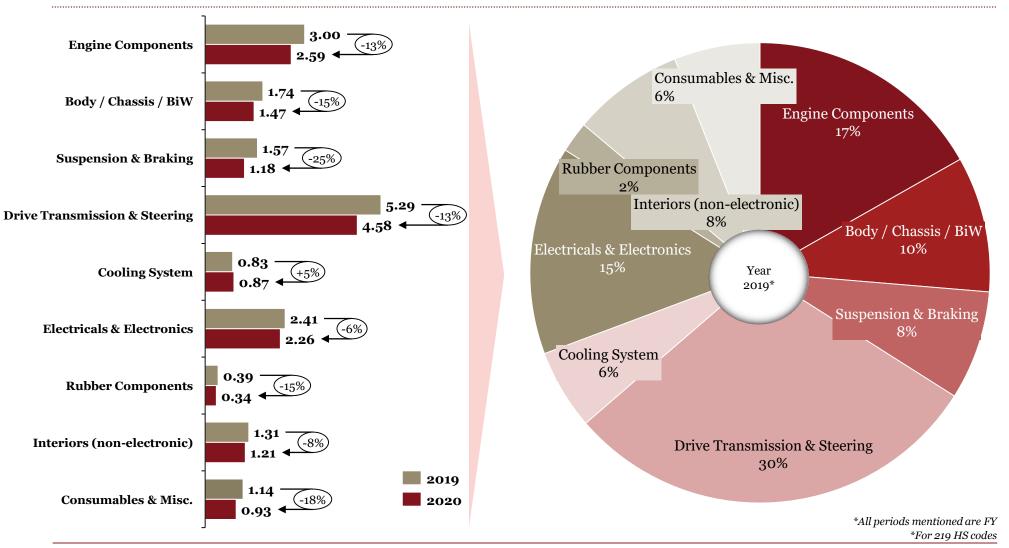

#### Overview of "Exports" for Indian auto component industry in FY 20

- Europe, the biggest market, saw a substantial fall in numbers, whereas North America and Asia remained stable in a challenging year for the auto industry.
- 'Drive Transmission & Steering', alongside 'Engine', remain the 2 dominant segments, accounting for 53% of exports. 'Electricals & Electronics' delivered strong growth, as the EV revolution continues to gather pace.
- The trade deficit in the auto sector declined, in line with other major Indian industries, as auto sales struggled domestically.

All periods mentioned are FY \*For 219 HS codes

#### Segmentation by product type: Exports (FY-o-FY)

Export-Import analysis of Indian auto-component industry Strictly private and confidential PwC