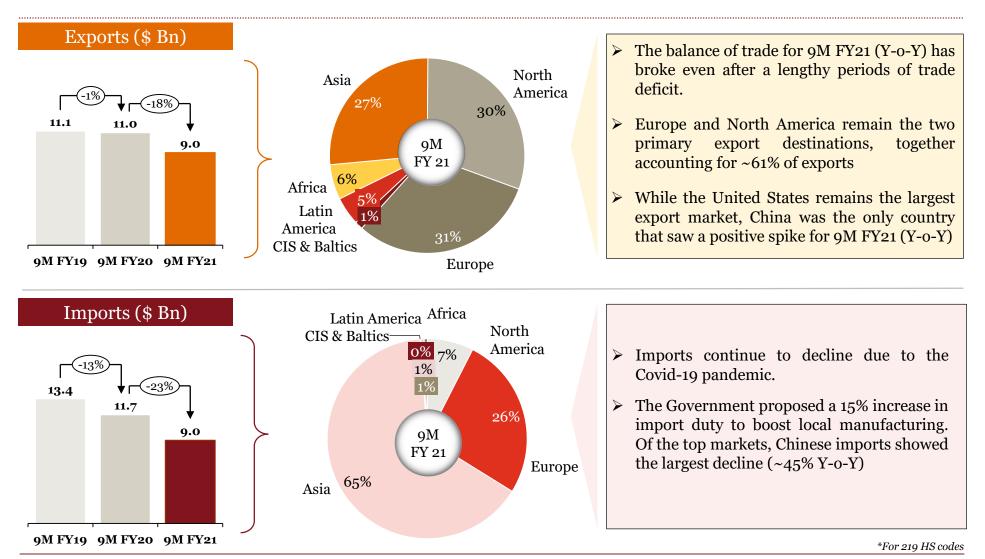

### Overview of "Exports" for Indian auto component industry in 9M-FY 21

### Key highlights of "Exports" in 9M-FY 21