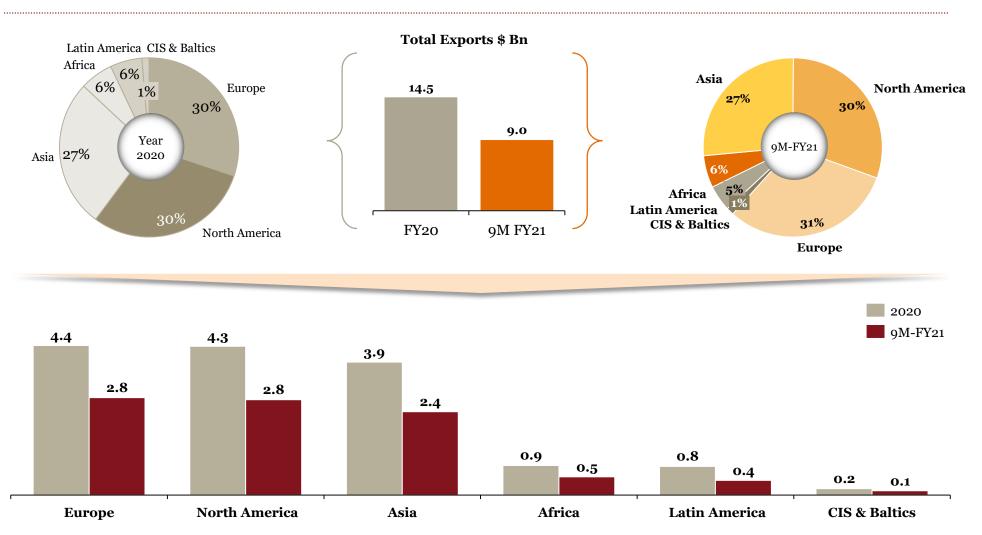

#### 9M-FY 19 vs. 9M-FY 20 vs. 9M-FY 21 Exports

### Overview of "Exports" for Indian auto component industry in 9M-FY 21

### Key highlights of "Exports" in 9M-FY 21