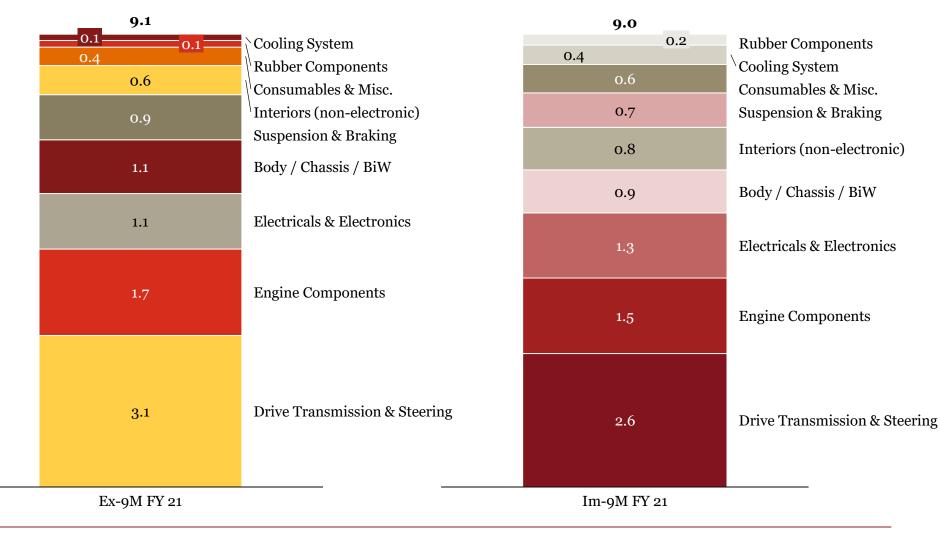

|  |  |  |
| SINGAPORE  | 15        |                                                                                                         |  |  |  |
| 84148011   |           | Of a kind used in air-conditioning equipment                                                            |  |  |  |
| CHINA P RP | 90        |                                                                                                         |  |  |  |
| KOREA RP   | 32        |                                                                                                         |  |  |  |
| THAILAND   | 25        |                                                                                                         |  |  |  |

### Segmentation by product type: Exports and Imports (Q-o-Q)



# Chapter wise detailed analysis

| Chapter | napter wise detailed analysis |    |
|---------|-------------------------------|----|
| 1       | Chapter 40                    | 19 |
| 2       | Chapter 73                    | 20 |
| 3       | Chapter 84                    | 21 |
| 4       | Chapter 85                    | 22 |
| 5       | Chapter 87                    | 23 |
| 6       | Chapter 90                    | 24 |
| 7       | Chapter 70,72,68,83,91 & 94   | 25 |





#### *Chapter 73* Articles of iron or steel



#### **Top 3 Export Items**

| HS Codes | Description                                                                                 | Value (\$<br>Mn) | Country    | Value (\$<br>Mn) |
|----------|------------------------------------------------------------------------