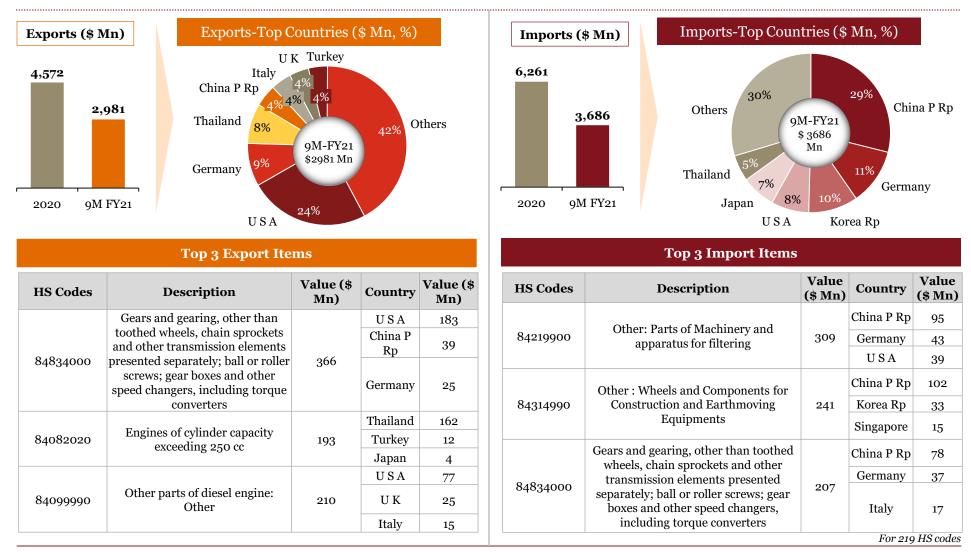

### Overview of "Exports" for Indian auto component industry in 9M-FY 21

### Key highlights of "Exports" in 9M-FY 21

#### Top HS codes (\$ Mn), 9M-FY 21

| HS Code         | 9M FY21 | Description                                                                                                    |  |  |
|-----------------|---------|----------------------------------------------------------------------------------------------------------------|--|--|
| 87089900        |         |                                                                                                                |  |  |
| USA             | 380.55  | Other: Motor vehicle parts (Reservoir for Hydraulic                                                            |  |  |
| VIETNAM SOC REP | 122.39  | Power Steering Systems+Steering Gear Systems and<br>Parts)                                                     |  |  |
| GERMANY         | 102.06  |                                                                                                                |  |  |
| 85030090        |         |                                                                                                                |  |  |
| USA             | 231.7   | Other                                                                                                          |  |  |
| MEXICO          | 47.41   | Other                                                                                                          |  |  |
| GERMANY         | 17.64   |                                                                                                                |  |  |
| 84834000        |         |                                                                                                                |  |  |
| USA             | 183.26  | Gears and gearing, other than toothed wheels, chain                                                            |  |  |
| CHINA P RP      | 38.59   | sprockets and other transmission elements presented<br>separately; ball or roller screws; gear boxes and other |  |  |
| GERMANY         | 24.66   | speed changers, including torque converters                                                                    |  |  |
| 73269099        |         |                                                                                                                |  |  |
| USA             | 192.51  | All Other Articles Of Iron/Steel Nes Forged                                                                    |  |  |
| THAILAND        | 25.75   | or stamped but not further worked                                                                              |  |  |
| GERMANY         | 25.25   |                                                                                                                |  |  |
| 87083000        |         |                                                                                                                |  |  |
| USA             | 140.41  | Brakes and servo-brakes; parts thereof                                                                         |  |  |
| GERMANY         | 26.55   | Diakes and servo-blakes, parts thereof                                                                         |  |  |
| UK              | 19.14   |                                                                                                                |  |  |
| 84082020        |         |                                                                                                                |  |  |
| THAILAND        | 161.77  | Other                                                                                                          |  |  |
| TURKEY          | 11.58   | Other                                                                                                          |  |  |
| JAPAN           | 4.08    |                                                                                                                |  |  |
| 37141090        |         |                                                                                                                |  |  |
| BANGLADESH PR   | 117.94  | Drive-axles with differential, whether or not provided                                                         |  |  |
| INDONESIA       | 14.98   | with other transmission                                                                                        |  |  |
| EGYPT A RP      | 14.21   | components, non-driving axles; parts thereof                                                                   |  |  |

### Overview of "Imports" for Indian auto component industry in 9M-FY 21

### Key highlights of "Imports" in 9M-FY 21

|            | Top HS co | Top HS codes (\$ Mn), 9M-FY 21                                                                          |  |  |  |
|------------|-----------|---------------------------------------------------------------------------------------------------------|--|--|--|
| HS Code    | 9M FY21   | Description                                                                                             |  |  |  |
| 87089900   |           | Others Materials and (Decomovia (additionalis                                                           |  |  |  |
| CHINA P RP | 226       | Other: Motor vehicle parts (Reservoir for Hydraulic<br>Power Steering Systems+Steering Gear Systems and |  |  |  |
| KOREA RP   | 159       | Power Steering Systems and<br>Parts)                                                                    |  |  |  |
| GERMANY    | 108       | Faits)                                                                                                  |  |  |  |
| 87084000   |           |                                                                                                         |  |  |  |
| KOREA RP   | 156       | Coor boyce and parts thereaf                                                                            |  |  |  |
| JAPAN      | 92        | Gear boxes and parts thereof                                                                            |  |  |  |
| USA        | 59        |                                                                                                         |  |  |  |
| 87141090   |           |                                                                                                         |  |  |  |
| CHINA P RP | 225       | Other                                                                                                   |  |  |  |
| JAPAN      | 10        | Other                                                                                                   |  |  |  |
| THAILAND   | 8         |                                                                                                         |  |  |  |
| 84219900   |           |                                                                                                         |  |  |  |
| CHINA P RP | 95        | Other: Parts of Machinery and apparatus for filtering                                                   |  |  |  |
| GERMANY    | 43        |                                                                                                         |  |  |  |
| USA        | 39        |                                                                                                         |  |  |  |
| 87082900   |           | Other parts and accessories of bodies (including cabs) :Other                                           |  |  |  |
| KOREA RP   | 79        | ,                                                                                                       |  |  |  |
| CHINA P RP | 61        |                                                                                                         |  |  |  |
| THAILAND   | 31        |                                                                                                         |  |  |  |
| 84314990   |           | Other                                                                                                   |  |  |  |
| CHINA P RP | 102       |                                                                                                         |  |  |  |
| KOREA RP   | 33        |                                                                                                         |  |  |  |
| SINGAPORE  | 15        |                                                                                                         |  |  |  |
| 84148011   |           | Of a kind used in air-conditioning equipment                                                            |  |  |  |
| CHINA P RP | 90        |                                                                                                         |  |  |  |
| KOREA RP   | 32        |                                                                                                         |  |  |  |
| THAILAND   | 25        |                                                                                                         |  |  |  |