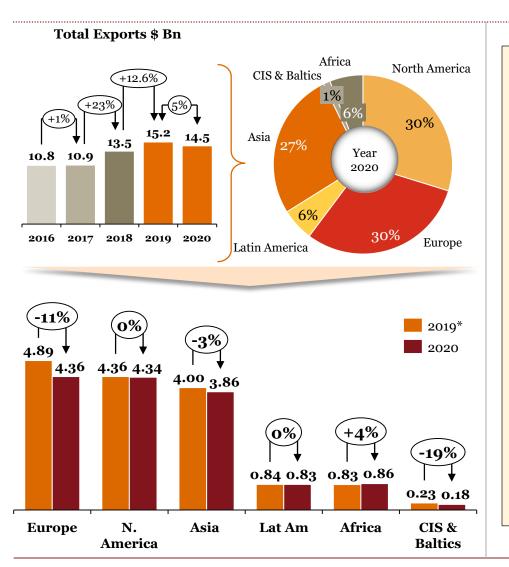

#### Overview of "Exports" for Indian auto component industry in FY 20

- Europe, the biggest market, saw a substantial fall in numbers, whereas North America and Asia remained stable in a challenging year for the auto industry.
- 'Drive Transmission & Steering', alongside 'Engine', remain the 2 dominant segments, accounting for 53% of exports. 'Electricals & Electronics' delivered strong growth, as the EV revolution continues to gather pace.
- The trade deficit in the auto sector declined, in line with other major Indian industries, as auto sales struggled domestically.

All periods mentioned are FY \*For 219 HS codes

#### Segmentation by product type: Exports (FY-o-FY)

Export-Import analysis of Indian auto-component industry Strictly private and confidential PwC