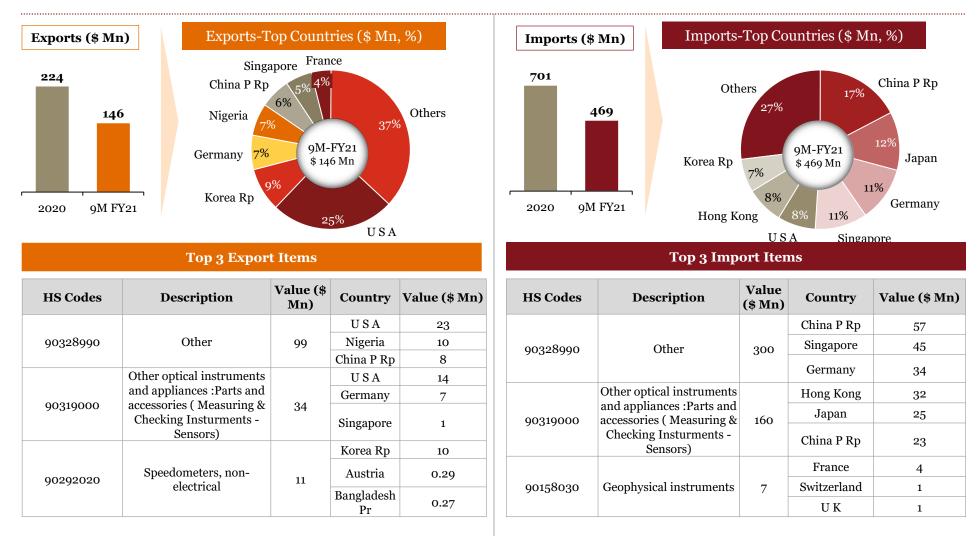

### Overview of "Exports" for Indian auto component industry in 9M-FY 21

### Key highlights of "Exports" in 9M-FY 21

### Overview of "Imports" for Indian auto component industry in 9M-FY 21

### Key highlights of "Imports" in 9M-FY 21

|            | Top HS co | Top HS codes (\$ Mn), 9M-FY 21                                                                          |  |  |  |
|------------|-----------|---------------------------------------------------------------------------------------------------------|--|--|--|
| HS Code    | 9M FY21   | Description                                                                                             |  |  |  |
| 87089900   |           | Others Materials and (Decomovia (additionalis                                                           |  |  |  |
| CHINA P RP | 226       | Other: Motor vehicle parts (Reservoir for Hydraulic<br>Power Steering Systems+Steering Gear Systems and |  |  |  |
| KOREA RP   | 159       | Power Steering Systems and<br>Parts)                                                                    |  |  |  |
| GERMANY    | 108       | Faits)                                                                                                  |  |  |  |
| 87084000   |           |                                                                                                         |  |  |  |
| KOREA RP   | 156       | Coor boyce and parts thereaf                                                                            |  |  |  |
| JAPAN      | 92        | Gear boxes and parts thereof                                                                            |  |  |  |
| USA        | 59        |                                                                                                         |  |  |  |
| 87141090   |           |                                                                                                         |  |  |  |
| CHINA P RP | 225       | Other                                                                                                   |  |  |  |
| JAPAN      | 10        | Other                                                                                                   |  |  |  |
| THAILAND   | 8         |                                                                                                         |  |  |  |
| 84219900   |           |                                                                                                         |  |  |  |
| CHINA P RP | 95        | Other: Parts of Machinery and apparatus for filtering                                                   |  |  |  |
| GERMANY    | 43        |                                                                                                         |  |  |  |
| USA        | 39        |                                                                                                         |  |  |  |
| 87082900   |           | Other parts and accessories of bodies (including cabs) :Other                                           |  |  |  |
| KOREA RP   | 79        | ,                                                                                                       |  |  |  |
| CHINA P RP | 61        |                                                                                                         |  |  |  |
| THAILAND   | 31        |                                                                                                         |  |  |  |
| 84314990   |           | Other                                                                                                   |  |  |  |
| CHINA P RP | 102       |                                                                                                         |  |  |  |
| KOREA RP   | 33        |                                                                                                         |  |  |  |
| SINGAPORE  | 15        |                                                                                                         |  |  |  |
| 84148011   |           | Of a kind used in air-conditioning equipment                                                            |  |  |  |
| CHINA P RP | 90        |                                                                                                         |  |  |  |
| KOREA RP   | 32        |                                                                                                         |  |  |  |
| THAILAND   | 25        |                                                                                                         |  |  |  |