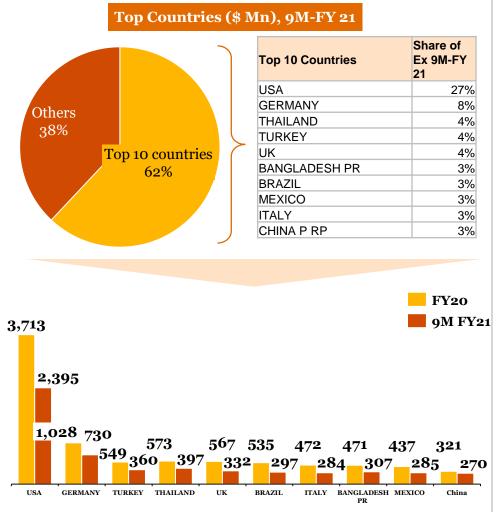

### Overview of "Exports" for Indian auto component industry in 9M-FY 21

### Key highlights of "Exports" in 9M-FY 21