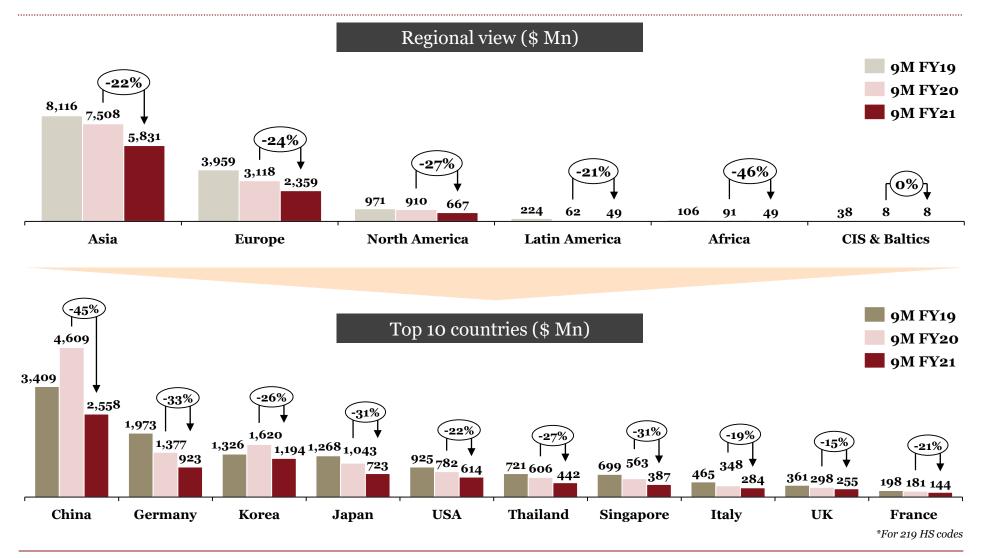

#### 9M-FY 19 vs. 9M-FY 20 vs. 9M-FY 21 Exports

### Overview of "Exports" for Indian auto component industry in 9M-FY 21

### Key highlights of "Exports" in 9M-FY 21