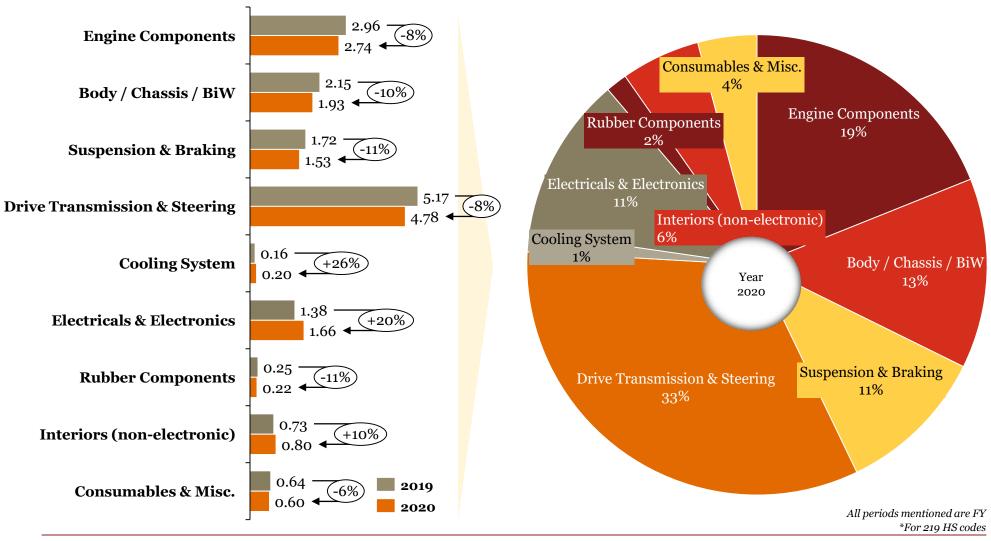

#### Overview of "Exports" for Indian auto component industry in FY 20

- Europe, the biggest market, saw a substantial fall in numbers, whereas North America and Asia remained stable in a challenging year for the auto industry.
- 'Drive Transmission & Steering', alongside 'Engine', remain the 2 dominant segments, accounting for 53% of exports. 'Electricals & Electronics' delivered strong growth, as the EV revolution continues to gather pace.
- The trade deficit in the auto sector declined, in line with other major Indian industries, as auto sales struggled domestically.

All periods mentioned are FY \*For 219 HS codes

#### Segmentation by product type: Exports (FY-o-FY)

Export-Import analysis of Indian auto-component industry Strictly private and confidential PwC