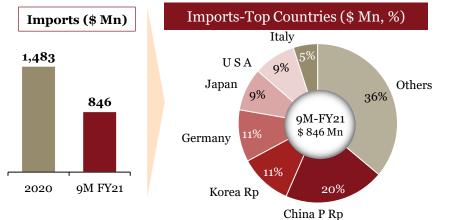

### Overview of "Imports" for Indian auto component industry in 9M-FY 21

### Key highlights of "Imports" in 9M-FY 21

|            | Top HS co | Top HS codes (\$ Mn), 9M-FY 21                                                                          |  |  |  |
|------------|-----------|---------------------------------------------------------------------------------------------------------|--|--|--|
| HS Code    | 9M FY21   | Description                                                                                             |  |  |  |
| 87089900   |           | Others Materials and (Decomovia (additionalis                                                           |  |  |  |
| CHINA P RP | 226       | Other: Motor vehicle parts (Reservoir for Hydraulic<br>Power Steering Systems+Steering Gear Systems and |  |  |  |
| KOREA RP   | 159       | Power Steering Systems and<br>Parts)                                                                    |  |  |  |
| GERMANY    | 108       | Faits)                                                                                                  |  |  |  |
| 87084000   |           |                                                                                                         |  |  |  |
| KOREA RP   | 156       | Coor boyce and parts thereaf                                                                            |  |  |  |
| JAPAN      | 92        | Gear boxes and parts thereof                                                                            |  |  |  |
| USA        | 59        |                                                                                                         |  |  |  |
| 87141090   |           |                                                                                                         |  |  |  |
| CHINA P RP | 225       | Other                                                                                                   |  |  |  |
| JAPAN      | 10        | Other                                                                                                   |  |  |  |
| THAILAND   | 8         |                                                                                                         |  |  |  |
| 84219900   |           |                                                                                                         |  |  |  |
| CHINA P RP | 95        | Other: Parts of Machinery and apparatus for filtering                                                   |  |  |  |
| GERMANY    | 43        |                                                                                                         |  |  |  |
| USA        | 39        |                                                                                                         |  |  |  |
| 87082900   |           | Other parts and accessories of bodies (including cabs) :Other                                           |  |  |  |
| KOREA RP   | 79        | ,                                                                                                       |  |  |  |
| CHINA P RP | 61        |                                                                                                         |  |  |  |
| THAILAND   | 31        |                                                                                                         |  |  |  |
| 84314990   |           | Other                                                                                                   |  |  |  |
| CHINA P RP | 102       |                                                                                                         |  |  |  |
| KOREA RP   | 33        |                                                                                                         |  |  |  |
| SINGAPORE  | 15        |                                                                                                         |  |  |  |
| 84148011   |           | Of a kind used in air-conditioning equipment                                                            |  |  |  |
| CHINA P RP | 90        |                                                                                                         |  |  |  |
| KOREA RP   | 32        |                                                                                                         |  |  |  |
| THAILAND   | 25        |                                                                                                         |  |  |  |