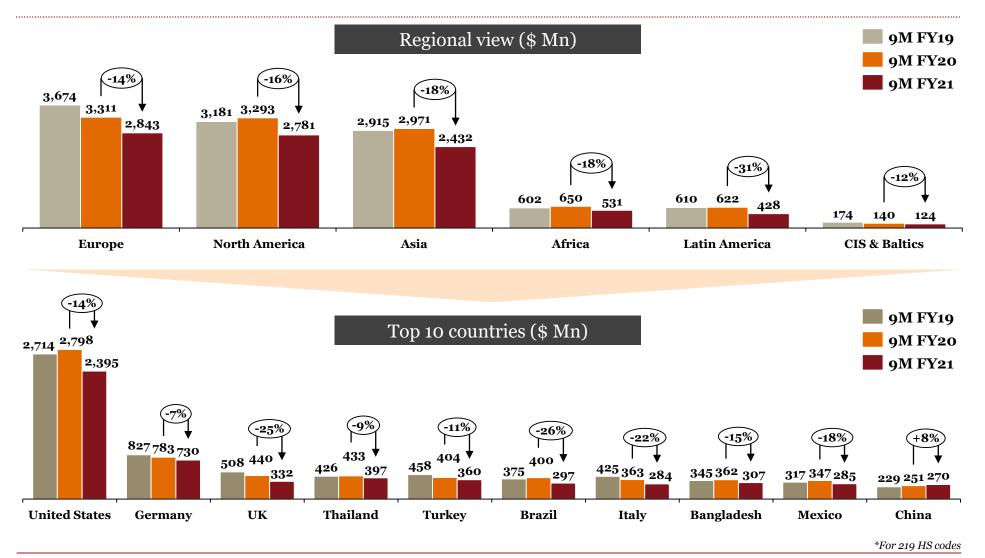

#### 9M-FY 19 vs. 9M-FY 20 vs. 9M-FY 21 Exports

#### 9M-FY 19 vs. 9M-FY 20 vs. 9M-FY 21 Imports