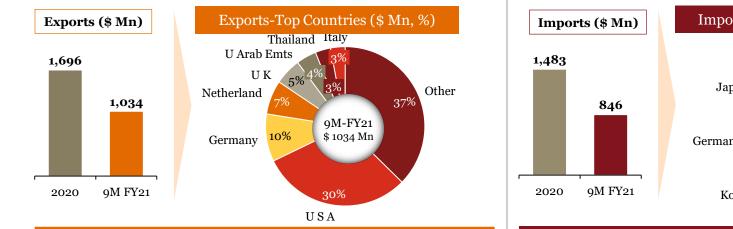

#### 9M-FY 19 vs. 9M-FY 20 vs. 9M-FY 21 Exports

#### 9M-FY 19 vs. 9M-FY 20 vs. 9M-FY 21 Imports