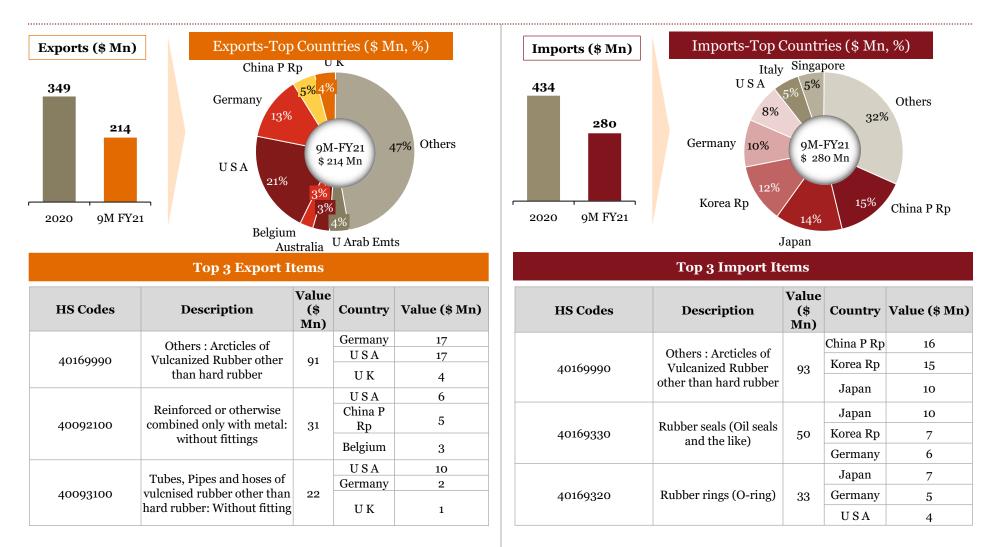

#### *Chapter 73* Articles of iron or steel

#### **Top 3 Export Items**

| HS Codes | Description                                                                                 | Value (\$<br>Mn) | Country    | Value (\$<br>Mn) |
|----------|---------------------------------------------------------------------------------------------|------------------|------------|------------------|
|          | All Other Articles Of Iron/Steel<br>Nes Forged<br>or stamped but not further<br>worked      | 460              | USA        | 193              |
| 73269099 |                                                                                             |                  | Thailand   | 26               |
|          |                                                                                             |                  | Germany    | 25               |
|          | Threaded articles : Other<br>screws and bolts, whether or<br>not with their nuts or washers | 172              | Germany    | 26               |
| 73181500 |                                                                                             |                  | Netherland | 25               |
|          |                                                                                             |                  | USA        | 22               |
|          | Other, of stainless steel :<br>Flanges                                                      | 98               | Netherland | 17               |
| 73072100 |                                                                                             |                  | USA        | 16               |
|          |                                                                                             |                  | Germany    | 12               |

#### **Top 3 Import Items**

| HS Codes | Description                                                                                    | Value<br>(\$<br>Mn) | Country    | Value (\$ Mn) |
|----------|------------------------------------------------------------------------------------------------|---------------------|------------|---------------|
|          | All Other Articles Of<br>Iron/Steel Nes Forged<br>or stamped but not<br>further worked         | 375                 | China P Rp | 73            |
| 73269099 |                                                                                                |                     | USA        | 37            |
|          |                                                                                                |                     | Germany    | 28            |
|          | Threaded articles : Other<br>screws and bolts, whether<br>or not with their nuts or<br>washers | 186                 | China P Rp | 37            |
| 73181500 |                                                                                                |                     | Korea Rp   | 35            |
|          |                                                                                                |                     | Germany    | 22            |
|          | Threaded articles : Other                                                                      | 52                  | China P Rp | 13            |
| 73181900 |                                                                                                |                     | Japan      | 13            |
|          |                                                                                                |                     | Thailand   | 8             |