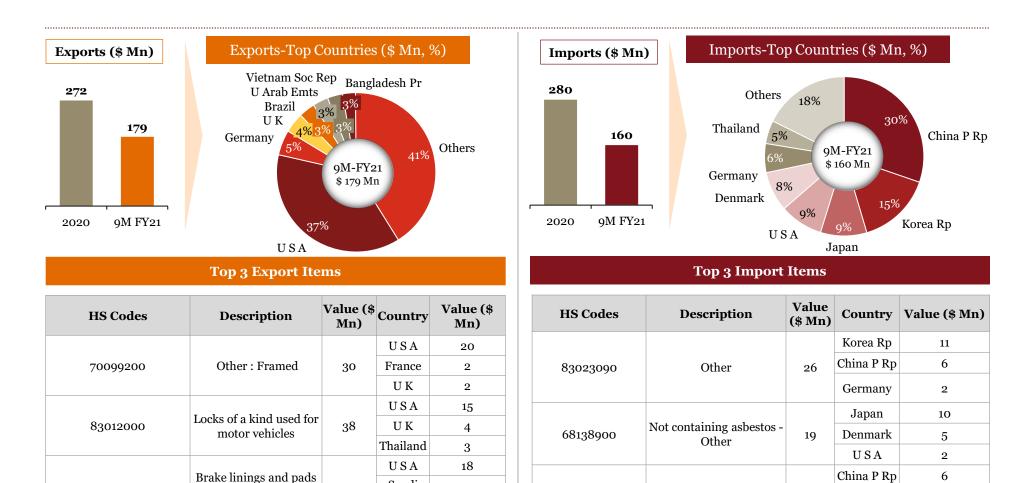

#### *Chapter 73* Articles of iron or steel

#### **Top 3 Export Items**

| HS Codes | Description                                                                                 | Value (\$<br>Mn) | Country    | Value (\$<br>Mn) |
|----------|---------------------------------------------------------------------------------------------|------------------|------------|------------------|
|          | All Other Articles Of Iron/Steel<br>Nes Forged<br>or stamped but not further<br>worked      | 460              | USA        | 193              |
| 73269099 |                                                                                             |                  | Thailand   | 26               |
|          |                                                                                             |                  | Germany    | 25               |
|          | Threaded articles : Other<br>screws and bolts, whether or<br>not with their nuts or washers | 172              | Germany    | 26               |
| 73181500 |                                                                                             |                  | Netherland | 25               |
|          |                                                                                             |                  | USA        | 22               |
|          | Other, of stainless steel :<br>Flanges                                                      | 98               | Netherland | 17               |
| 73072100 |                                                                                             |                  | USA        | 16               |
|          |                                                                                             |                  | Germany    | 12               |

#### **Top 3 Import Items**

| HS Codes | Description                                                                                    | Value<br>(\$<br>Mn) | Country    | Value (\$ Mn) |
|----------|------------------------------------------------------------------------------------------------|---------------------|------------|---------------|
|          | All Other Articles Of<br>Iron/Steel Nes Forged<br>or stamped but not<br>further worked         | 375                 | China P Rp | 73            |
| 73269099 |                                                                                                |                     | USA        | 37            |
|          |                                                                                                |                     | Germany    | 28            |
|          | Threaded articles : Other<br>screws and bolts, whether<br>or not with their nuts or<br>washers | 186                 | China P Rp | 37            |
| 73181500 |                                                                                                |                     | Korea Rp   | 35            |
|          |                                                                                                |                     | Germany    | 22            |
|          | Threaded articles : Other                                                                      | 52                  | China P Rp | 13            |
| 73181900 |                                                                                                |                     | Japan      | 13            |
|          |                                                                                                |                     | Thailand   | 8             |