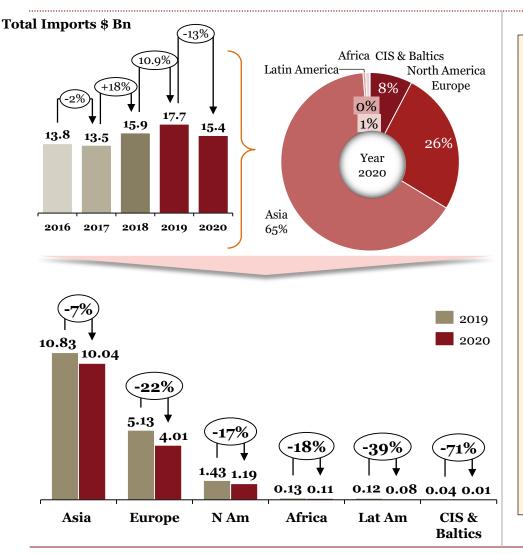

#### Overview of "Imports" for Indian auto component industry in FY 20

- FY20 saw a marked decrease in auto component imports into India, as slowing domestic sales, protectionist domestic policies and the COVID-19 pandemic reduced domestic demand for foreign components.
- 'Electricals and Electronics' now comprise 15% of all components imported into India.
- In a year where imports have fallen greatly, South Korea and Belgium saw double digit growth in products shipped to India
- The Asian market, which saw the smallest decline in FY20 amongst all regions, now constitutes 65% of auto imports

\*All periods mentioned are FY \*For 219 HS codes

## Segmentation by product type: Imports (FY-o-FY)