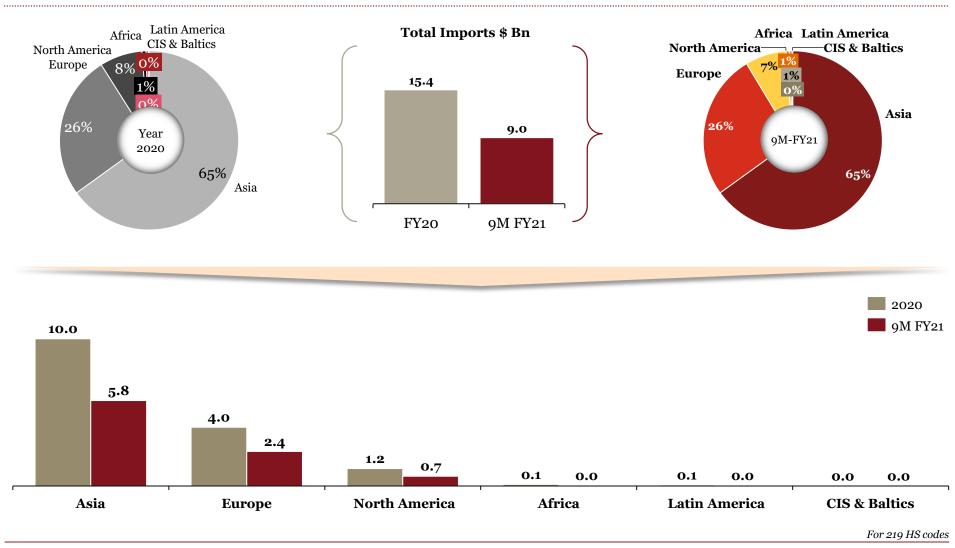

#### 9M-FY 19 vs. 9M-FY 20 vs. 9M-FY 21 Imports

### Overview of "Imports" for Indian auto component industry in 9M-FY 21