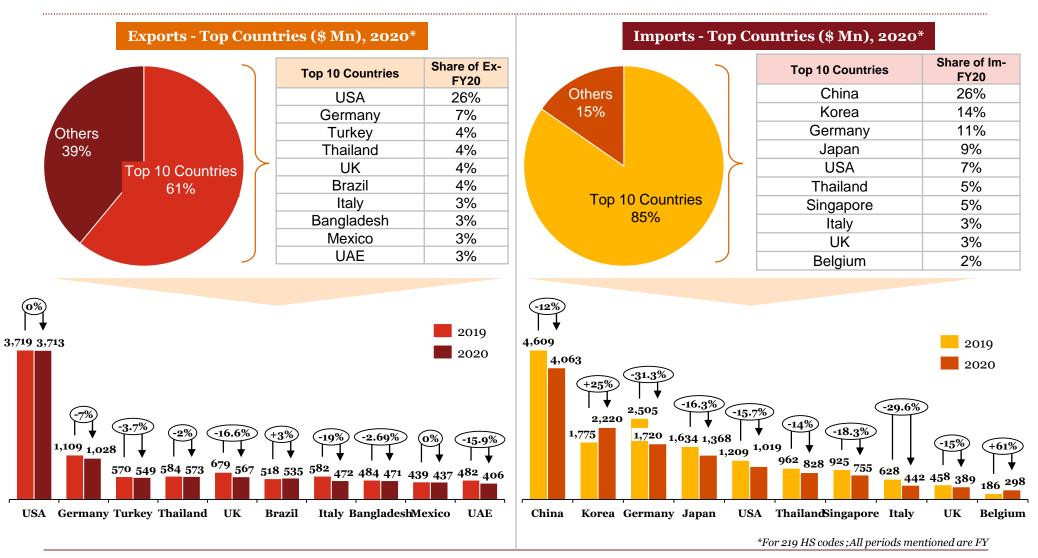

#### Overview of "Imports" for Indian auto component industry in FY 20

- FY20 saw a marked decrease in auto component imports into India, as slowing domestic sales, protectionist domestic policies and the COVID-19 pandemic reduced domestic demand for foreign components.
- 'Electricals and Electronics' now comprise 15% of all components imported into India.
- In a year where imports have fallen greatly, South Korea and Belgium saw double digit growth in products shipped to India
- The Asian market, which saw the smallest decline in FY20 amongst all regions, now constitutes 65% of auto imports

\*All periods mentioned are FY \*For 219 HS codes