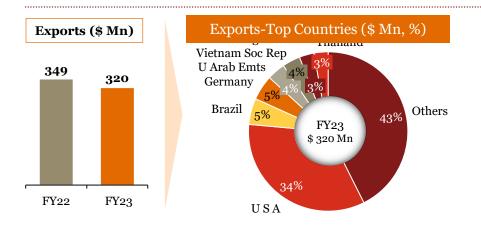

# Overview of "Exports" for the Indian auto component industry in FY 23

- ➤ India had a trade deficit of ~\$0.2B for auto components
- Latin America saw the biggest increase in exports (by value) due to closer economic relationships with key countries like Mexico, Brazil, and Argentina. India and the MERCOSUR group of Latin American countries made a deal to give tariff concessions ranging from 10% to 100% on 450 and 452 tariff lines respectively, and are in discussion to expand the number of goods included in the agreement
- 'Drive Transmission & Steering', alongside 'Engine', remain the 2 dominant segments, accounting for 54% of exports.

### Exports - Top Countries (\$ Mn), 2023\*

| Top 10 Countries | Share of Ex-FY22 | Share of Ex-FY23 |
|------------------|------------------|------------------|
| USA              | 28%              | 28%              |
| Germany          | 8%               | 7%               |
| Brazil           | 4%               | 4%               |
| Turkey           | 4%               | 4%               |
| U K              | 4%               | 3%               |
| Italy            | 4%               | 3%               |
| Bangladesh Pr    | 4%               | 3%               |
| Thailand         | 4%               | 3%               |
| Mexico           | 3%               | 3%               |
| U Arab Emts      | 2%               | 3%               |