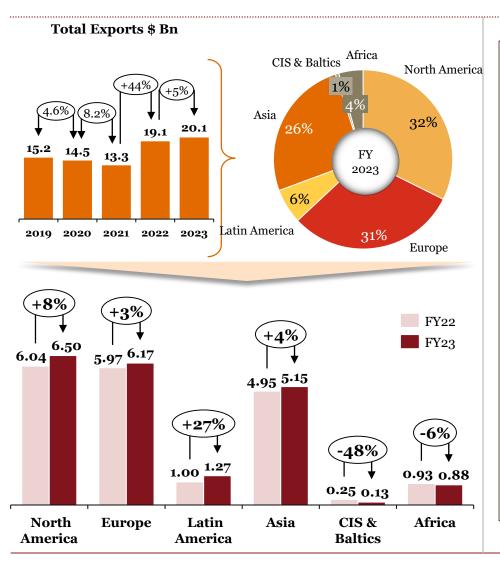

# Overview of "Exports" for the Indian auto component industry in FY 23

- ➤ India had a trade deficit of ~\$0.2B for auto components
- Latin America saw the biggest increase in exports (by value) due to closer economic relationships with key countries like Mexico, Brazil, and Argentina. India and the MERCOSUR group of Latin American countries made a deal to give tariff concessions ranging from 10% to 100% on 450 and 452 tariff lines respectively, and are in discussion to expand the number of goods included in the agreement
- 'Drive Transmission & Steering', alongside 'Engine', remain the 2 dominant segments, accounting for 54% of exports.

### Exports - Top Countries (\$ Mn), 2023\*

| Top 10 Countries | Share of Ex-FY22 | Share of Ex-FY23 |
|------------------|------------------|------------------|
| USA              | 28%              | 28%              |
| Germany          | 8%               | 7%               |
| Brazil           | 4%               | 4%               |
| Turkey           | 4%               | 4%               |
| U K              | 4%               | 3%               |
| Italy            | 4%               | 3%               |
| Bangladesh Pr    | 4%               | 3%               |
| Thailand         | 4%               | 3%               |
| Mexico           | 3%               | 3%               |
| U Arab Emts      | 2%               | 3%               |