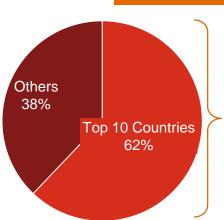

# Overview of "Exports" for the Indian auto component industry in FY 23

- ➤ India had a trade deficit of ~\$0.2B for auto components
- Latin America saw the biggest increase in exports (by value) due to closer economic relationships with key countries like Mexico, Brazil, and Argentina. India and the MERCOSUR group of Latin American countries made a deal to give tariff concessions ranging from 10% to 100% on 450 and 452 tariff lines respectively, and are in discussion to expand the number of goods included in the agreement
- 'Drive Transmission & Steering', alongside 'Engine', remain the 2 dominant segments, accounting for 54% of exports.

# Key highlights of "Exports" & "Imports" in FY 23

### Exports - Top Countries (\$ Mn), 2023\*

| Top 10 Countries | Share of Ex-FY22 | Share of Ex-FY23 |
|------------------|------------------|------------------|
| USA              | 28%              | 28%              |
| Germany          | 8%               | 7%               |
| Brazil           | 4%               | 4%               |
| Turkey           | 4%               | 4%               |
| U K              | 4%               | 3%               |
| Italy            | 4%               | 3%               |
| Bangladesh Pr    | 4%               | 3%               |
| Thailand         | 4%               | 3%               |
| Mexico           | 3%               | 3%               |
| U Arab Emts      | 2%               | 3%               |