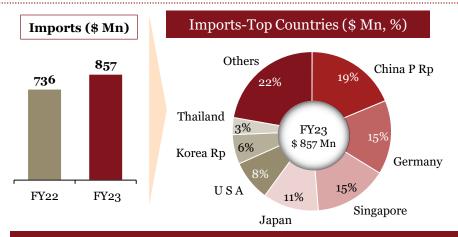

# Overview of "Imports" for the Indian auto component industry in FY 23

- ➤ FY23 saw a ~ 11% increase in auto components imports into India. Supply-side issues, such as the availability of semiconductors, high input raw-material costs, and non-availability of containers can be linked to the increase in imports value
- ➤ **China** remains the biggest importer of components (~30% of imports) while **Germany** has moved up a position to become the 2<sup>nd</sup> largest parts importer (11% of imports)
- 'Body/Chassis' and 'Engine', remain the 2 dominant segments, accounting for 49% of imports
- ➤ Imports from Africa **plummeted by 76%** due to a premiumization focus in Indian markets

# Segmentation by product type: Imports (FY-o-FY)

Imports - Top Countries (\$ Mn), 2023\*

| Top 10 Countries | Share of<br>Im-FY22 |     |
|------------------|---------------------|-----|
| China P Rp       | 30%                 | 30% |
| Germany          | 11%                 | 11% |
| Korea Rp         | 10%                 | 11% |
| Japan            | 9%                  | 9%  |
| USA              | 7%                  | 7%  |
| Thailand         | 6%                  | 6%  |
| Singapore        | 4%                  | 4%  |
| Italy            | 3%                  | 3%  |
| Czech Republic   | 2%                  | 2%  |
| UK               | 2%                  | 2%  |