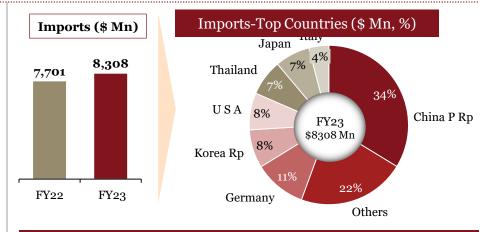

# Overview of "Imports" for the Indian auto component industry in FY 23

- ➤ FY23 saw a ~ 11% increase in auto components imports into India. Supply-side issues, such as the availability of semiconductors, high input raw-material costs, and non-availability of containers can be linked to the increase in imports value
- ➤ **China** remains the biggest importer of components (~30% of imports) while **Germany** has moved up a position to become the 2<sup>nd</sup> largest parts importer (11% of imports)
- 'Body/Chassis' and 'Engine', remain the 2 dominant segments, accounting for 49% of imports
- ➤ Imports from Africa **plummeted by 76%** due to a premiumization focus in Indian markets

# Segmentation by product type: Imports (FY-o-FY)

Imports - Top Countries (\$ Mn), 2023\*

| Top 10 Countries | Share of<br>Im-FY22 |     |
|------------------|---------------------|-----|
| China P Rp       | 30%                 | 30% |
| Germany          | 11%                 | 11% |
| Korea Rp         | 10%                 | 11% |
| Japan            | 9%                  | 9%  |
| USA              | 7%                  | 7%  |
| Thailand         | 6%                  | 6%  |
| Singapore        | 4%                  | 4%  |
| Italy            | 3%                  | 3%  |
| Czech Republic   | 2%                  | 2%  |
| UK               | 2%                  | 2%  |