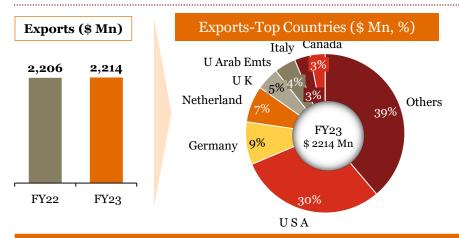

# Overview of "Exports" for the Indian auto component industry in FY 23

- ➤ India had a trade deficit of ~\$0.2B for auto components
- Latin America saw the biggest increase in exports (by value) due to closer economic relationships with key countries like Mexico, Brazil, and Argentina. India and the MERCOSUR group of Latin American countries made a deal to give tariff concessions ranging from 10% to 100% on 450 and 452 tariff lines respectively, and are in discussion to expand the number of goods included in the agreement
- 'Drive Transmission & Steering', alongside 'Engine', remain the 2 dominant segments, accounting for 54% of exports.

### Exports - Top Countries (\$ Mn), 2023\*

| Top 10 Countries | Share of Ex-FY22 | Share of Ex-FY23 |
|------------------|------------------|------------------|
| USA              | 28%              | 28%              |
| Germany          | 8%               | 7%               |
| Brazil           | 4%               | 4%               |
| Turkey           | 4%               | 4%               |
| U K              | 4%               | 3%               |
| Italy            | 4%               | 3%               |
| Bangladesh Pr    | 4%               | 3%               |
| Thailand         | 4%               | 3%               |
| Mexico           | 3%               | 3%               |
| U Arab Emts      | 2%               | 3%               |