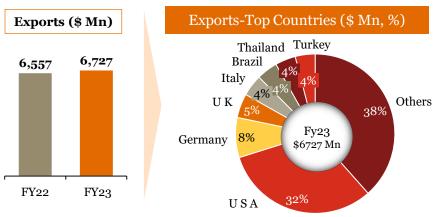

# Overview of "Exports" for the Indian auto component industry in FY 23

- ➤ India had a trade deficit of ~\$0.2B for auto components
- Latin America saw the biggest increase in exports (by value) due to closer economic relationships with key countries like Mexico, Brazil, and Argentina. India and the MERCOSUR group of Latin American countries made a deal to give tariff concessions ranging from 10% to 100% on 450 and 452 tariff lines respectively, and are in discussion to expand the number of goods included in the agreement
- 'Drive Transmission & Steering', alongside 'Engine', remain the 2 dominant segments, accounting for 54% of exports.

### Exports - Top Countries (\$ Mn), 2023\*

| Top 10 Countries | Share of Ex-FY22 | Share of Ex-FY23 |
|------------------|------------------|------------------|
| USA              | 28%              | 28%              |
| Germany          | 8%               | 7%               |
| Brazil           | 4%               | 4%               |
| Turkey           | 4%               | 4%               |
| U K              | 4%               | 3%               |
| Italy            | 4%               | 3%               |
| Bangladesh Pr    | 4%               | 3%               |
| Thailand         | 4%               | 3%               |
| Mexico           | 3%               | 3%               |
| U Arab Emts      | 2%               | 3%               |