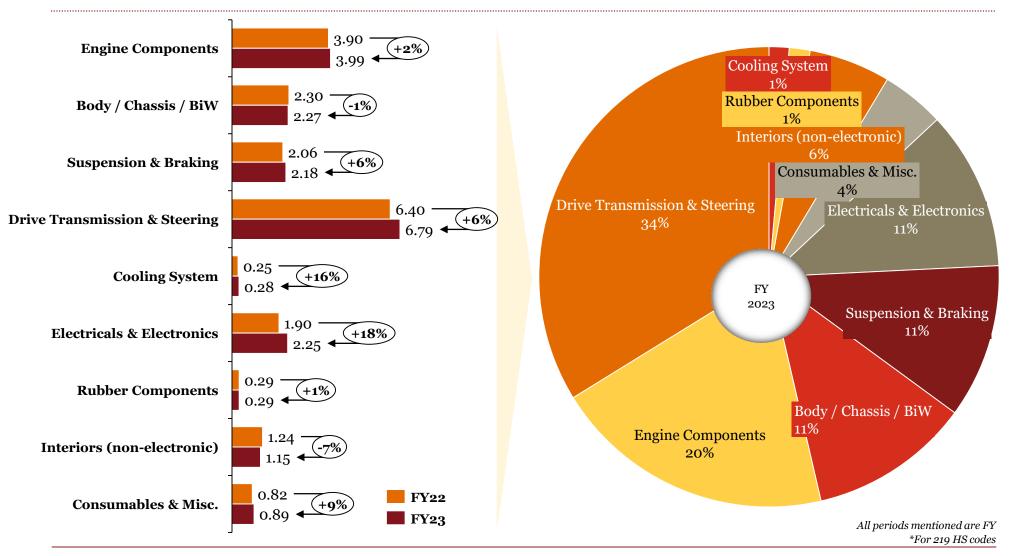

# Overview of "Exports" for the Indian auto component industry in FY 23

- ➤ India had a trade deficit of ~\$0.2B for auto components
- Latin America saw the biggest increase in exports (by value) due to closer economic relationships with key countries like Mexico, Brazil, and Argentina. India and the MERCOSUR group of Latin American countries made a deal to give tariff concessions ranging from 10% to 100% on 450 and 452 tariff lines respectively, and are in discussion to expand the number of goods included in the agreement
- 'Drive Transmission & Steering', alongside 'Engine', remain the 2 dominant segments, accounting for 54% of exports.

# Segmentation by product type: Exports (FY-o-FY)