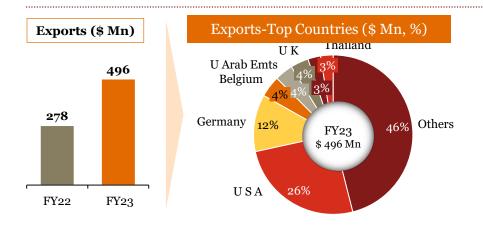

# Overview of "Exports" for the Indian auto component industry in FY 23

- ➤ India had a trade deficit of ~\$0.2B for auto components
- Latin America saw the biggest increase in exports (by value) due to closer economic relationships with key countries like Mexico, Brazil, and Argentina. India and the MERCOSUR group of Latin American countries made a deal to give tariff concessions ranging from 10% to 100% on 450 and 452 tariff lines respectively, and are in discussion to expand the number of goods included in the agreement
- 'Drive Transmission & Steering', alongside 'Engine', remain the 2 dominant segments, accounting for 54% of exports.

### Exports - Top Countries (\$ Mn), 2023\*

| Top 10 Countries | Share of Ex-FY22 | Share of Ex-FY23 |
|------------------|------------------|------------------|
| USA              | 28%              | 28%              |
| Germany          | 8%               | 7%               |
| Brazil           | 4%               | 4%               |
| Turkey           | 4%               | 4%               |
| U K              | 4%               | 3%               |
| Italy            | 4%               | 3%               |
| Bangladesh Pr    | 4%               | 3%               |
| Thailand         | 4%               | 3%               |
| Mexico           | 3%               | 3%               |
| U Arab Emts      | 2%               | 3%               |