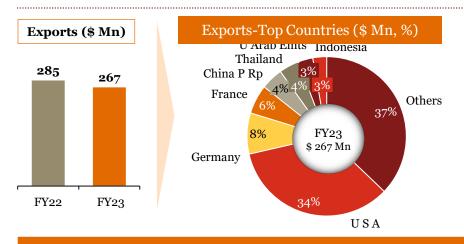

# Overview of "Exports" for the Indian auto component industry in FY 23

- ➤ India had a trade deficit of ~\$0.2B for auto components
- Latin America saw the biggest increase in exports (by value) due to closer economic relationships with key countries like Mexico, Brazil, and Argentina. India and the MERCOSUR group of Latin American countries made a deal to give tariff concessions ranging from 10% to 100% on 450 and 452 tariff lines respectively, and are in discussion to expand the number of goods included in the agreement
- 'Drive Transmission & Steering', alongside 'Engine', remain the 2 dominant segments, accounting for 54% of exports.

# Segmentation by product type: Exports (FY-o-FY)

### Exports - Top Countries (\$ Mn), 2023\*

| Top 10 Countries | Share of Ex-FY22 | Share of Ex-FY23 |
|------------------|------------------|------------------|
| USA              | 28%              | 28%              |
| Germany          | 8%               | 7%               |
| Brazil           | 4%               | 4%               |
| Turkey           | 4%               | 4%               |
| U K              | 4%               | 3%               |
| Italy            | 4%               | 3%               |
| Bangladesh Pr    | 4%               | 3%               |
| Thailand         | 4%               | 3%               |
| Mexico           | 3%               | 3%               |
| U Arab Emts      | 2%               | 3%               |