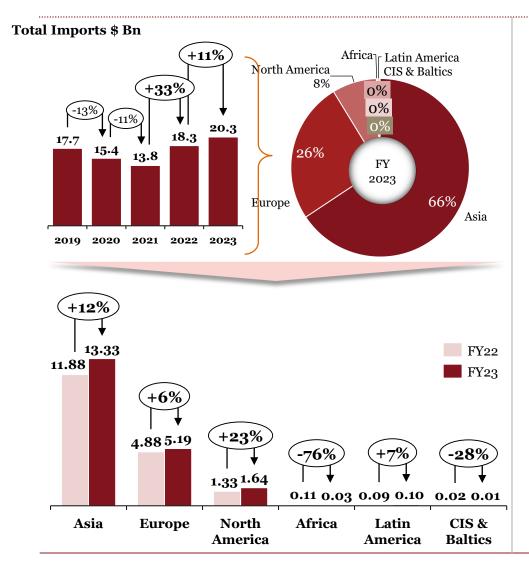

# Overview of "Imports" for the Indian auto component industry in FY 23

- ➤ FY23 saw a ~ 11% increase in auto components imports into India. Supply-side issues, such as the availability of semiconductors, high input raw-material costs, and non-availability of containers can be linked to the increase in imports value
- ➤ **China** remains the biggest importer of components (~30% of imports) while **Germany** has moved up a position to become the 2<sup>nd</sup> largest parts importer (11% of imports)
- 'Body/Chassis' and 'Engine', remain the 2 dominant segments, accounting for 49% of imports
- ➤ Imports from Africa **plummeted by 76%** due to a premiumization focus in Indian markets

# Segmentation by product type: Imports (FY-o-FY)

Imports - Top Countries (\$ Mn), 2023\*

| Top 10 Countries | Share of<br>Im-FY22 |     |
|------------------|---------------------|-----|
| China P Rp       | 30%                 | 30% |
| Germany          | 11%                 | 11% |
| Korea Rp         | 10%                 | 11% |
| Japan            | 9%                  | 9%  |
| USA              | 7%                  | 7%  |
| Thailand         | 6%                  | 6%  |
| Singapore        | 4%                  | 4%  |
| Italy            | 3%                  | 3%  |
| Czech Republic   | 2%                  | 2%  |
| UK               | 2%                  | 2%  |