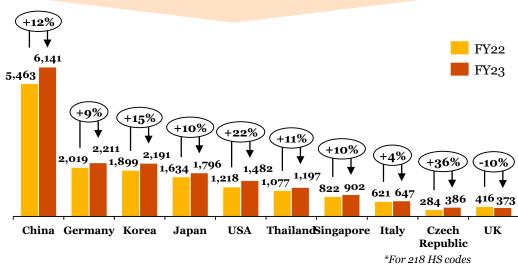

# Overview of "Imports" for the Indian auto component industry in FY 23

- ➤ FY23 saw a ~ 11% increase in auto components imports into India. Supply-side issues, such as the availability of semiconductors, high input raw-material costs, and non-availability of containers can be linked to the increase in imports value
- ➤ **China** remains the biggest importer of components (~30% of imports) while **Germany** has moved up a position to become the 2<sup>nd</sup> largest parts importer (11% of imports)
- 'Body/Chassis' and 'Engine', remain the 2 dominant segments, accounting for 49% of imports
- ➤ Imports from Africa **plummeted by 76%** due to a premiumization focus in Indian markets

# Segmentation by product type: Imports (FY-o-FY)

Imports - Top Countries (\$ Mn), 2023\*

| Top 10 Countries | Share of<br>Im-FY22 |     |
|------------------|---------------------|-----|
| China P Rp       | 30%                 | 30% |
| Germany          | 11%                 | 11% |
| Korea Rp         | 10%                 | 11% |
| Japan            | 9%                  | 9%  |
| USA              | 7%                  | 7%  |
| Thailand         | 6%                  | 6%  |
| Singapore        | 4%                  | 4%  |
| Italy            | 3%                  | 3%  |
| Czech Republic   | 2%                  | 2%  |
| UK               | 2%                  | 2%  |