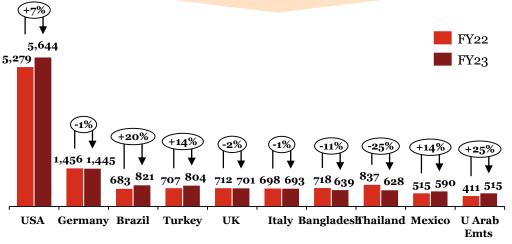

# Key highlights of "Exports" & "Imports" in FY 23

### Exports - Top Countries (\$ Mn), 2023\*

| Top 10 Countries | Share of Ex-FY22 | Share of Ex-FY23 |
|------------------|------------------|------------------|
| USA              | 28%              | 28%              |
| Germany          | 8%               | 7%               |
| Brazil           | 4%               | 4%               |
| Turkey           | 4%               | 4%               |
| U K              | 4%               | 3%               |
| Italy            | 4%               | 3%               |
| Bangladesh Pr    | 4%               | 3%               |
| Thailand         | 4%               | 3%               |
| Mexico           | 3%               | 3%               |
| U Arab Emts      | 2%               | 3%               |