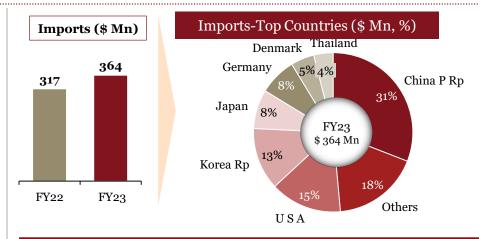

# Overview of "Imports" for the Indian auto component industry in FY 23

- ➤ FY23 saw a ~ 11% increase in auto components imports into India. Supply-side issues, such as the availability of semiconductors, high input raw-material costs, and non-availability of containers can be linked to the increase in imports value
- ➤ **China** remains the biggest importer of components (~30% of imports) while **Germany** has moved up a position to become the 2<sup>nd</sup> largest parts importer (11% of imports)
- 'Body/Chassis' and 'Engine', remain the 2 dominant segments, accounting for 49% of imports
- ➤ Imports from Africa **plummeted by 76%** due to a premiumization focus in Indian markets

| Top 10 Countries | Share of<br>Im-FY22 |     |
|------------------|---------------------|-----|
| China P Rp       | 30%                 | 30% |
| Germany          | 11%                 | 11% |
| Korea Rp         | 10%                 | 11% |
| Japan            | 9%                  | 9%  |
| USA              | 7%                  | 7%  |
| Thailand         | 6%                  | 6%  |
| Singapore        | 4%                  | 4%  |
| Italy            | 3%                  | 3%  |
| Czech Republic   | 2%                  | 2%  |
| UK               | 2%                  | 2%  |