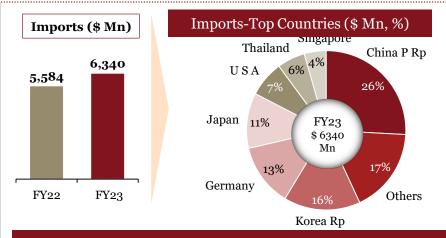

# Overview of "Imports" for the Indian auto component industry in FY 23

- ➤ FY23 saw a ~ 11% increase in auto components imports into India. Supply-side issues, such as the availability of semiconductors, high input raw-material costs, and non-availability of containers can be linked to the increase in imports value
- ➤ **China** remains the biggest importer of components (~30% of imports) while **Germany** has moved up a position to become the 2<sup>nd</sup> largest parts importer (11% of imports)
- 'Body/Chassis' and 'Engine', remain the 2 dominant segments, accounting for 49% of imports
- ➤ Imports from Africa **plummeted by 76%** due to a premiumization focus in Indian markets

# Segmentation by product type: Imports (FY-o-FY)

Imports - Top Countries (\$ Mn), 2023\*

| Top 10 Countries | Share of<br>Im-FY22 |     |
|------------------|---------------------|-----|
| China P Rp       | 30%                 | 30% |
| Germany          | 11%                 | 11% |
| Korea Rp         | 10%                 | 11% |
| Japan            | 9%                  | 9%  |
| USA              | 7%                  | 7%  |
| Thailand         | 6%                  | 6%  |
| Singapore        | 4%                  | 4%  |
| Italy            | 3%                  | 3%  |
| Czech Republic   | 2%                  | 2%  |
| UK               | 2%                  | 2%  |