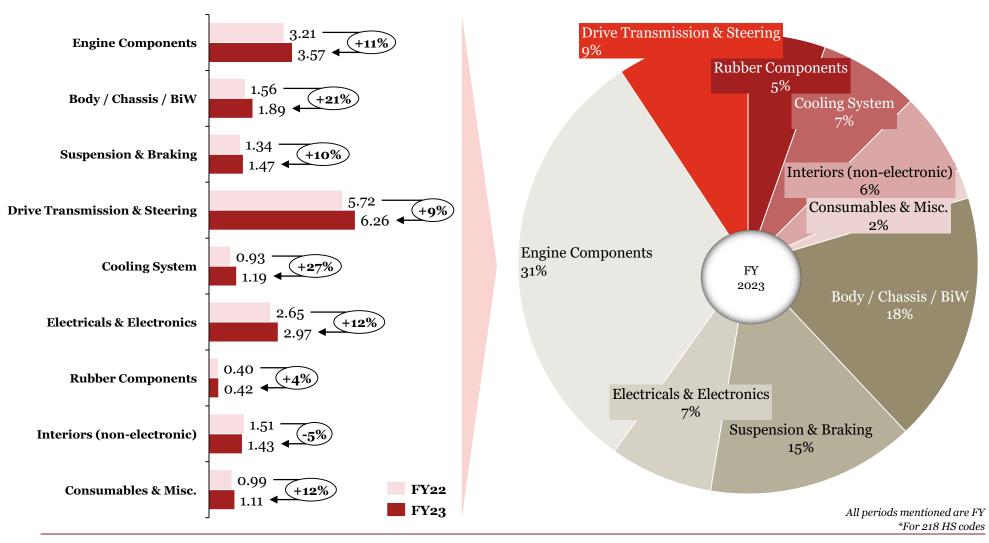

# Overview of "Exports" for the Indian auto component industry in FY 23

- ➤ India had a trade deficit of ~\$0.2B for auto components
- Latin America saw the biggest increase in exports (by value) due to closer economic relationships with key countries like Mexico, Brazil, and Argentina. India and the MERCOSUR group of Latin American countries made a deal to give tariff concessions ranging from 10% to 100% on 450 and 452 tariff lines respectively, and are in discussion to expand the number of goods included in the agreement
- 'Drive Transmission & Steering', alongside 'Engine', remain the 2 dominant segments, accounting for 54% of exports.

# Segmentation by product type: Exports (FY-o-FY)