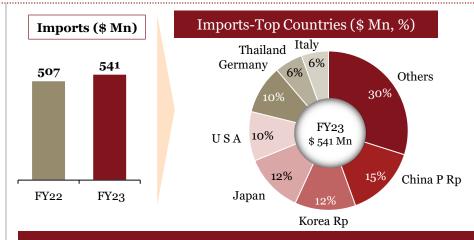

# Overview of "Imports" for the Indian auto component industry in FY 23

- ➤ FY23 saw a ~ 11% increase in auto components imports into India. Supply-side issues, such as the availability of semiconductors, high input raw-material costs, and non-availability of containers can be linked to the increase in imports value
- ➤ **China** remains the biggest importer of components (~30% of imports) while **Germany** has moved up a position to become the 2<sup>nd</sup> largest parts importer (11% of imports)
- 'Body/Chassis' and 'Engine', remain the 2 dominant segments, accounting for 49% of imports
- ➤ Imports from Africa **plummeted by 76%** due to a premiumization focus in Indian markets

| Top 10 Countries | Share of<br>Im-FY22 |     |
|------------------|---------------------|-----|
| China P Rp       | 30%                 | 30% |
| Germany          | 11%                 | 11% |
| Korea Rp         | 10%                 | 11% |
| Japan            | 9%                  | 9%  |
| USA              | 7%                  | 7%  |
| Thailand         | 6%                  | 6%  |
| Singapore        | 4%                  | 4%  |
| Italy            | 3%                  | 3%  |
| Czech Republic   | 2%                  | 2%  |
| UK               | 2%                  | 2%  |