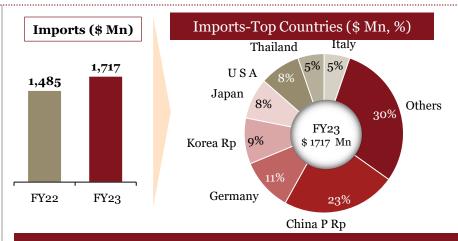

# Overview of "Imports" for the Indian auto component industry in FY 23

- ➤ FY23 saw a ~ 11% increase in auto components imports into India. Supply-side issues, such as the availability of semiconductors, high input raw-material costs, and non-availability of containers can be linked to the increase in imports value
- ➤ **China** remains the biggest importer of components (~30% of imports) while **Germany** has moved up a position to become the 2<sup>nd</sup> largest parts importer (11% of imports)
- 'Body/Chassis' and 'Engine', remain the 2 dominant segments, accounting for 49% of imports
- ➤ Imports from Africa **plummeted by 76%** due to a premiumization focus in Indian markets

# Segmentation by product type: Imports (FY-o-FY)

Imports - Top Countries (\$ Mn), 2023\*

| Top 10 Countries | Share of<br>Im-FY22 |     |
|------------------|---------------------|-----|
| China P Rp       | 30%                 | 30% |
| Germany          | 11%                 | 11% |
| Korea Rp         | 10%                 | 11% |
| Japan            | 9%                  | 9%  |
| USA              | 7%                  | 7%  |
| Thailand         | 6%                  | 6%  |
| Singapore        | 4%                  | 4%  |
| Italy            | 3%                  | 3%  |
| Czech Republic   | 2%                  | 2%  |
| UK               | 2%                  | 2%  |