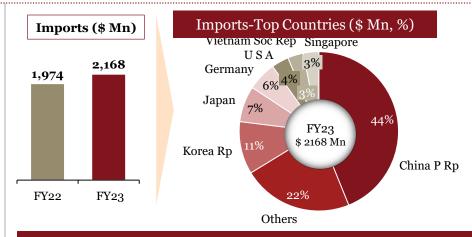

# Overview of "Imports" for the Indian auto component industry in FY 23

- ➤ FY23 saw a ~ 11% increase in auto components imports into India. Supply-side issues, such as the availability of semiconductors, high input raw-material costs, and non-availability of containers can be linked to the increase in imports value
- ➤ **China** remains the biggest importer of components (~30% of imports) while **Germany** has moved up a position to become the 2<sup>nd</sup> largest parts importer (11% of imports)
- 'Body/Chassis' and 'Engine', remain the 2 dominant segments, accounting for 49% of imports
- ➤ Imports from Africa **plummeted by 76%** due to a premiumization focus in Indian markets

# Segmentation by product type: Imports (FY-o-FY)

Imports - Top Countries (\$ Mn), 2023\*

| Top 10 Countries | Share of<br>Im-FY22 |     |
|------------------|---------------------|-----|
| China P Rp       | 30%                 | 30% |
| Germany          | 11%                 | 11% |
| Korea Rp         | 10%                 | 11% |
| Japan            | 9%                  | 9%  |
| USA              | 7%                  | 7%  |
| Thailand         | 6%                  | 6%  |
| Singapore        | 4%                  | 4%  |
| Italy            | 3%                  | 3%  |
| Czech Republic   | 2%                  | 2%  |
| UK               | 2%                  | 2%  |