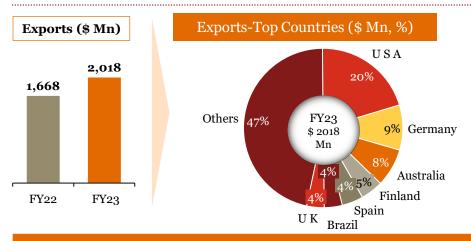

# Overview of "Exports" for the Indian auto component industry in FY 23

- ➤ India had a trade deficit of ~\$0.2B for auto components
- Latin America saw the biggest increase in exports (by value) due to closer economic relationships with key countries like Mexico, Brazil, and Argentina. India and the MERCOSUR group of Latin American countries made a deal to give tariff concessions ranging from 10% to 100% on 450 and 452 tariff lines respectively, and are in discussion to expand the number of goods included in the agreement
- 'Drive Transmission & Steering', alongside 'Engine', remain the 2 dominant segments, accounting for 54% of exports.

### Exports - Top Countries (\$ Mn), 2023\*

| Top 10 Countries | Share of Ex-FY22 | Share of Ex-FY23 |
|------------------|------------------|------------------|
| USA              | 28%              | 28%              |
| Germany          | 8%               | 7%               |
| Brazil           | 4%               | 4%               |
| Turkey           | 4%               | 4%               |
| U K              | 4%               | 3%               |
| Italy            | 4%               | 3%               |
| Bangladesh Pr    | 4%               | 3%               |
| Thailand         | 4%               | 3%               |
| Mexico           | 3%               | 3%               |
| U Arab Emts      | 2%               | 3%               |