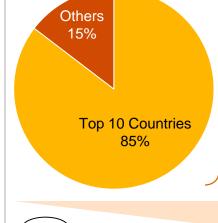

# Overview of "Imports" for the Indian auto component industry in FY 23

- ➤ FY23 saw a ~ 11% increase in auto components imports into India. Supply-side issues, such as the availability of semiconductors, high input raw-material costs, and non-availability of containers can be linked to the increase in imports value
- ➤ **China** remains the biggest importer of components (~30% of imports) while **Germany** has moved up a position to become the 2<sup>nd</sup> largest parts importer (11% of imports)
- 'Body/Chassis' and 'Engine', remain the 2 dominant segments, accounting for 49% of imports
- ➤ Imports from Africa **plummeted by 76%** due to a premiumization focus in Indian markets

# Key highlights of "Exports" & "Imports" in FY 23

| Top 10 Countries | Share of<br>Im-FY22 |     |
|------------------|---------------------|-----|
| China P Rp       | 30%                 | 30% |
| Germany          | 11%                 | 11% |
| Korea Rp         | 10%                 | 11% |
| Japan            | 9%                  | 9%  |
| USA              | 7%                  | 7%  |
| Thailand         | 6%                  | 6%  |
| Singapore        | 4%                  | 4%  |
| Italy            | 3%                  | 3%  |
| Czech Republic   | 2%                  | 2%  |
| UK               | 2%                  | 2%  |