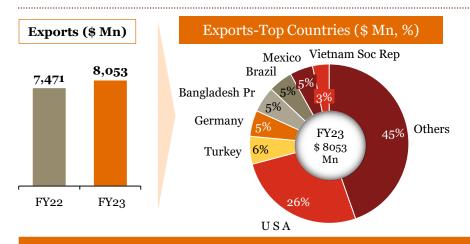

# Overview of "Exports" for the Indian auto component industry in FY 23

- ➤ India had a trade deficit of ~\$0.2B for auto components
- Latin America saw the biggest increase in exports (by value) due to closer economic relationships with key countries like Mexico, Brazil, and Argentina. India and the MERCOSUR group of Latin American countries made a deal to give tariff concessions ranging from 10% to 100% on 450 and 452 tariff lines respectively, and are in discussion to expand the number of goods included in the agreement
- 'Drive Transmission & Steering', alongside 'Engine', remain the 2 dominant segments, accounting for 54% of exports.

# Segmentation by product type: Exports (FY-o-FY)

### Exports - Top Countries (\$ Mn), 2023\*

| Top 10 Countries | Share of Ex-FY22 | Share of Ex-FY23 |
|------------------|------------------|------------------|
| USA              | 28%              | 28%              |
| Germany          | 8%               | 7%               |
| Brazil           | 4%               | 4%               |
| Turkey           | 4%               | 4%               |
| U K              | 4%               | 3%               |
| Italy            | 4%               | 3%               |
| Bangladesh Pr    | 4%               | 3%               |
| Thailand         | 4%               | 3%               |
| Mexico           | 3%               | 3%               |
| U Arab Emts      | 2%               | 3%               |